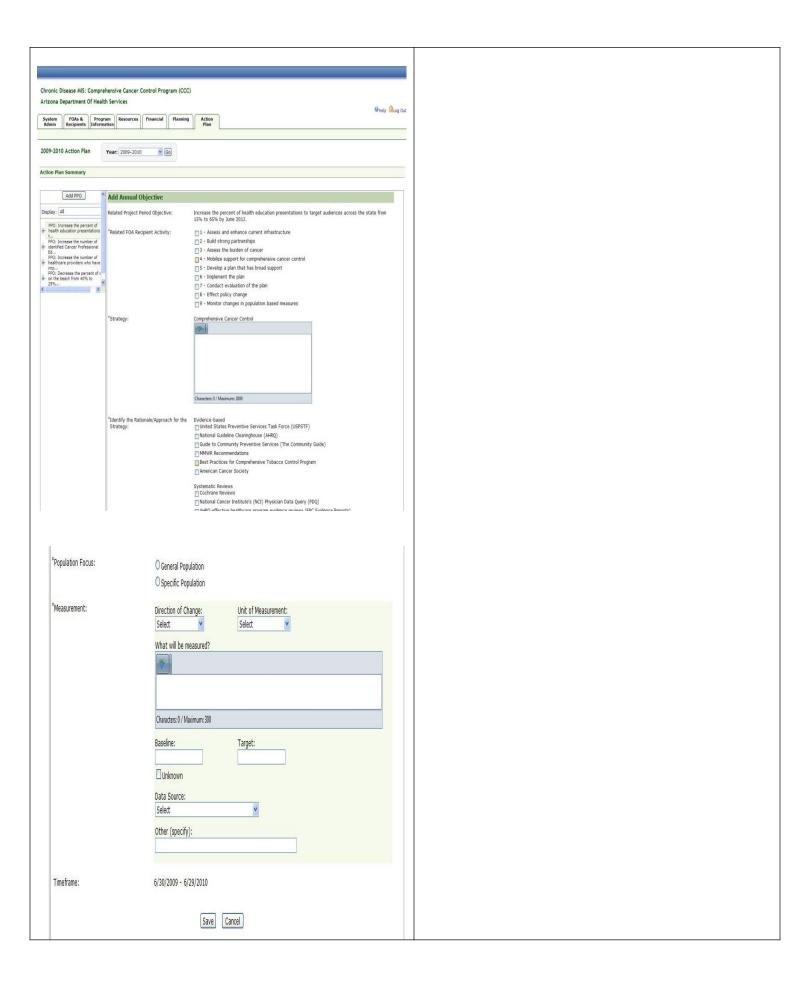

**Table 1. Proposed Changes to Report Standardized Project Period Objectives and Annual Objectives** 

|                                                                                                                  | Current                                                                                                                                                                                    |                                                                      | Proposed                                                                                                                                                                       |
|------------------------------------------------------------------------------------------------------------------|--------------------------------------------------------------------------------------------------------------------------------------------------------------------------------------------|----------------------------------------------------------------------|--------------------------------------------------------------------------------------------------------------------------------------------------------------------------------|
| Action Plan                                                                                                      |                                                                                                                                                                                            | * dd D                                                               |                                                                                                                                                                                |
| Add Project Period Objective                                                                                     |                                                                                                                                                                                            |                                                                      | Period Objective                                                                                                                                                               |
| * Programs Involved:                                                                                             | ✓ Comprehensive Cancer Control                                                                                                                                                             | *Objective ID:                                                       |                                                                                                                                                                                |
|                                                                                                                  | E comprehensive cance control                                                                                                                                                              | *Related Program<br>Goal:                                            | - AMES                                                                                                                                                                         |
| * Related Program Goal:                                                                                          | <u> </u>                                                                                                                                                                                   |                                                                      |                                                                                                                                                                                |
| * Priority Area:                                                                                                 | Prevention (specify)                                                                                                                                                                       | "Priority Area:                                                      | Characters: 0 / Maximum: 2000    Prevention                                                                                                                                    |
| * Cancer Focus:                                                                                                  | Palliation/End of Life Care Screening Surveillance and Data Survivorship Treatment Workforce Other (Specify): Not applicable All cancers Breast Cervical Childhood cancer Clolorectal Lung | *Cancer Focus:                                                       | Strivious IIIp  Treatment  Workforce  Not Applicable  Other (Specify)  All Cancers  Breast  Cervical  Childhood Cancer  Colorectal  Hematologic  Lung  Ovarian  Prostate  Skin |
| * Describe the objective and how it will impact the problem:  * Measurement: Direction of Unit of Change Measure | Ovarian Prostate Skin Other (Specify): Not applicable  Diaracters 00 / Max 2000  Mighat will be measured Passing Target Data Source                                                        | *Describe the<br>objective and how<br>it will impact the<br>problem: | Not applicable Other (Specify)  Characters: 0 / Maximum: 2000                                                                                                                  |
| Maintain Percen                                                                                                  |                                                                                                                                                                                            | *Measurement:                                                        |                                                                                                                                                                                |
| Time Frame:                                                                                                      | U<br>Unknown<br>07/01/2007 - 07/01/2012                                                                                                                                                    | (This section creates the<br>SMART Objective<br>Statement)           | Direction of Change: Select  Unit of Measurement: Select  Select                                                                                                               |
| Revisions Describe Revisions: (only visible on EDIT pages)                                                       |                                                                                                                                                                                            |                                                                      | Baseline: Target: Unknown Data Source:                                                                                                                                         |
|                                                                                                                  | Characters: 00 / Max 2000                                                                                                                                                                  |                                                                      | Select one V                                                                                                                                                                   |
|                                                                                                                  | Save Cancel                                                                                                                                                                                | Timeframe:                                                           | 06/30/2012 - 06/29/2017  Save Cancel                                                                                                                                           |
|                                                                                                                  |                                                                                                                                                                                            |                                                                      |                                                                                                                                                                                |