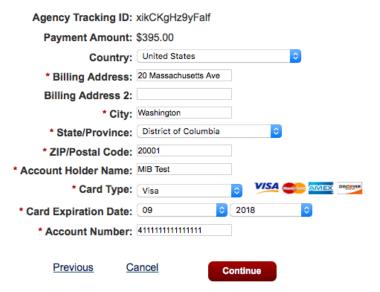

### Please provide the Credit or Debit Card Information below.

\* indicates required fields

| Agency Tracking ID:      | xikCKgHz9yFalf                  |  |  |
|--------------------------|---------------------------------|--|--|
| Payment Amount:          | \$395.00                        |  |  |
| Country:                 | Select Country                  |  |  |
| * Billing Address:       |                                 |  |  |
| Billing Address 2:       |                                 |  |  |
| * City:                  |                                 |  |  |
| State/Province:          |                                 |  |  |
| ZIP/Postal Code:         |                                 |  |  |
| * Account Holder Name:   |                                 |  |  |
| * Card Type:             | Select Card Type 🔾 VISA 🗪 AVIEX |  |  |
| * Card Expiration Date:  | Select Month 🗘Select Year 🗘     |  |  |
| * Account Number:        |                                 |  |  |
| <u>Previous</u> <u>C</u> | ancel Continue                  |  |  |