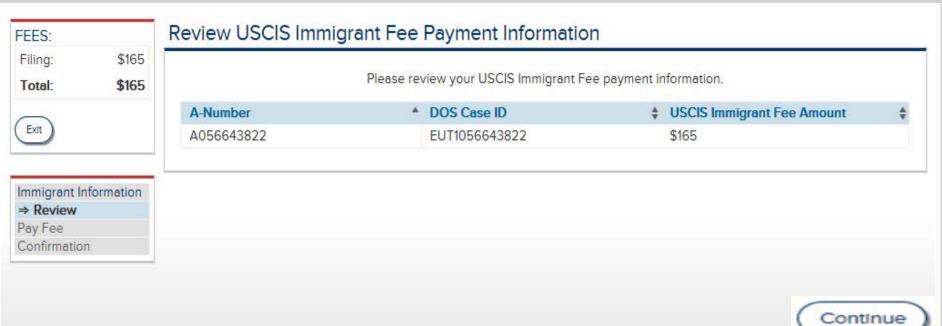

### Immigrant Payee Table

A-Number DOS Case ID USCIS Immigrant Fee Amount No data available in table

### Immigrant Payee Table

Continue

I want to pay with a debit or credit card

Cancel