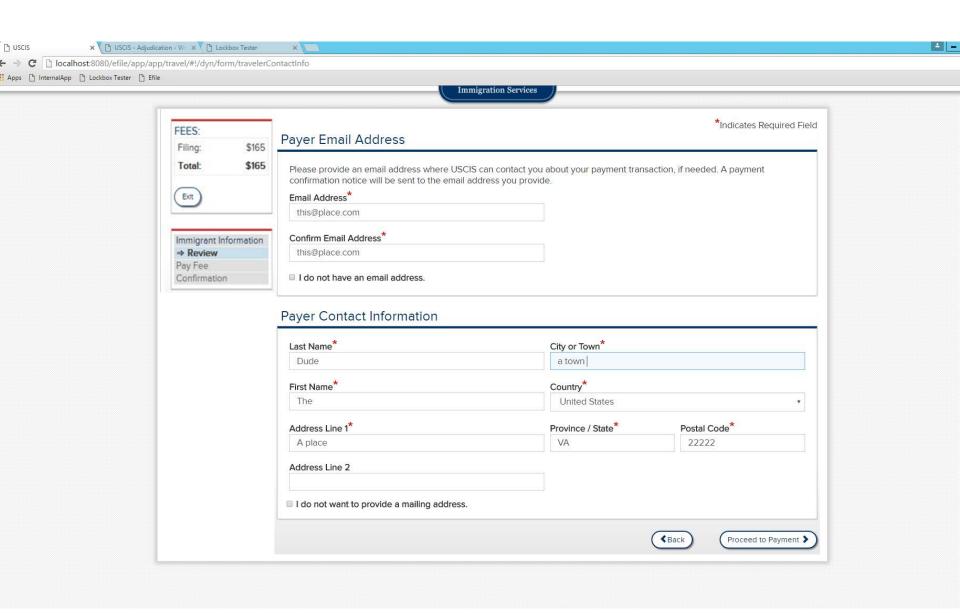

### USCIS Immigrant Fee

OMB No. 1615-0131 Expires 08/31/2018 \*Indicates Required Field

#### ⇒ Immigrant Information

Review Pay Fee Confirmation

Already Paid? Create a USCIS ELIS Account

Alien Registration Number (A-Number)\*

Department of State (DOS) Case ID\*

EUT1056643822

056643822

Add 🔰

### Immigrant Payee Table

A-Number DOS Case ID USCIS Immigrant Fee Amount No data available in table