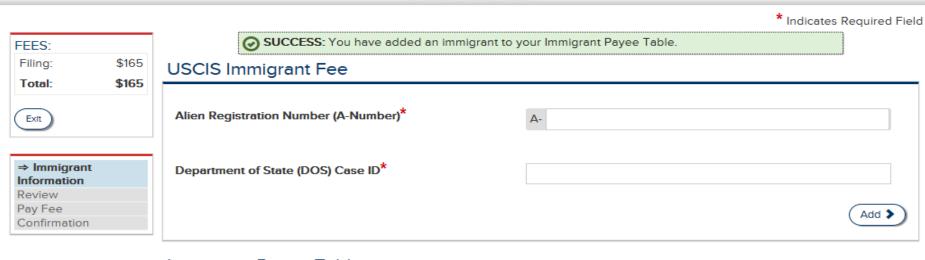

### USCIS Immigrant Fee

OMB No. 1615-0131 Expires 08/31/2018 \*Indicates Required Field

#### ⇒ Immigrant Information

Review Pay Fee Confirmation

Already Paid? Create a USCIS ELIS Account

Alien Registration Number (A-Number)\*

Department of State (DOS) Case ID\*

EUT1056643822

056643822

Add 🔰