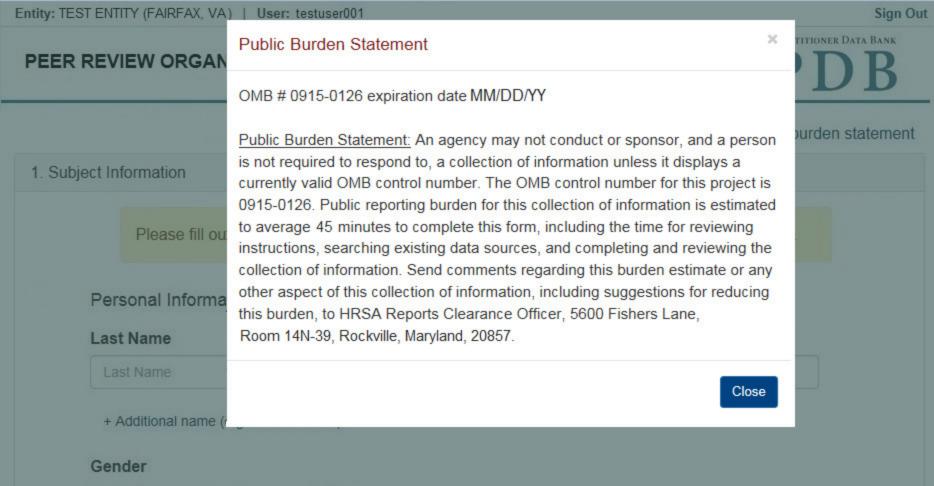

# **State Changes**

| Label                                              | PDF Name                    | Item Type  | Trigger                                                                                                                                                                                                                                                                                                                                                                                                                                                          |
|----------------------------------------------------|-----------------------------|------------|------------------------------------------------------------------------------------------------------------------------------------------------------------------------------------------------------------------------------------------------------------------------------------------------------------------------------------------------------------------------------------------------------------------------------------------------------------------|
| Public Burden<br>Statement                         | Peer Review<br>Organization | Modal      | When the user selects the Public Burden Statement link the modal is displayed.                                                                                                                                                                                                                                                                                                                                                                                   |
| Select a<br>Profession or<br>Field of<br>Licensure | Peer Review<br>Organization | Modal      | When the user sets focus on the Profession or Field of Licensure text entry, the modal to select a profession is displayed and focus is set on the Search text entry. The user can enter text in the Search text box to find a specific profession or select a profession from the list without searching. The modal is hidden once the user selects a profession from the list. The user's selection populates the Profession or Field of Licensure text entry. |
| Name of<br>Occupation                              | Peer Review<br>Organization | Text Entry | Text entry is disabled if the user does not select a profession or field of licensure requiring a description.                                                                                                                                                                                                                                                                                                                                                   |
| License<br>Number                                  | Peer Review<br>Organization | Text Entry | Text entry is disabled if the user selects the "No/ Not sure" option for "Does the subject have a license for the selected profession or field of licensure?"                                                                                                                                                                                                                                                                                                    |
| Select a Basis<br>for Finding                      | Peer Review<br>Organization | Modal      | When the user sets focus on the Basis for Finding(s) text entry, the modal to select an act is displayed and focus is set on the Search text entry. The user can enter text in the Search text box to find a specific finding or select an finding from the list without searching. The modal is hidden once the user selects a finding from the list. The user's selection populates the Basis for Finding(s) text entry.                                       |