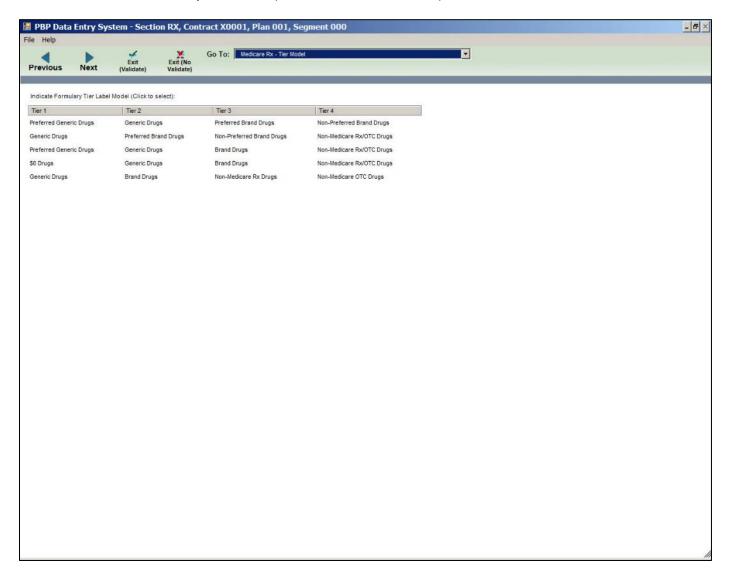

#### Medicare Rx General 3

Medicare Rx – Tier Model (when a tier includes 2 tiers)

Medicare Rx- Tier Model (when a tier includes 3 tiers)

Medicare Rx – Tier Model (when a tier includes 4 tiers)

Medicare Rx – Tier Model (when a tier includes 5 tiers)