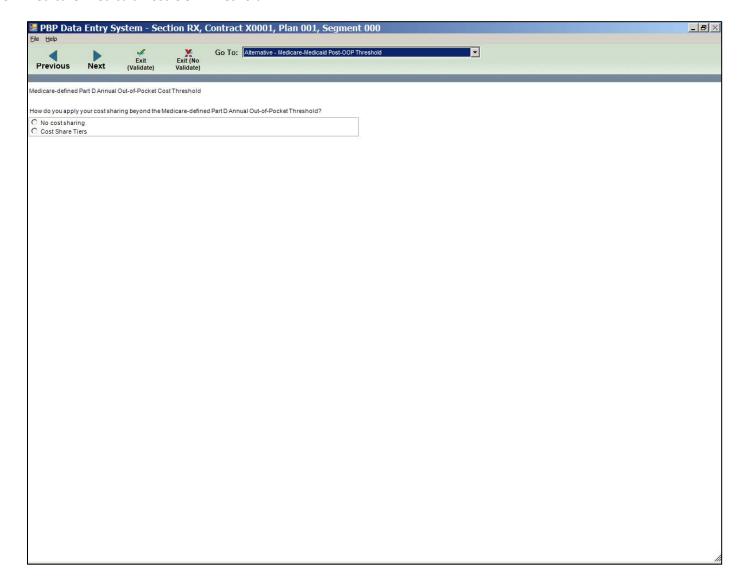

#### Defined Standard – ICL and OOP Threshold

#### **Actuarially Equivalent Characteristics**