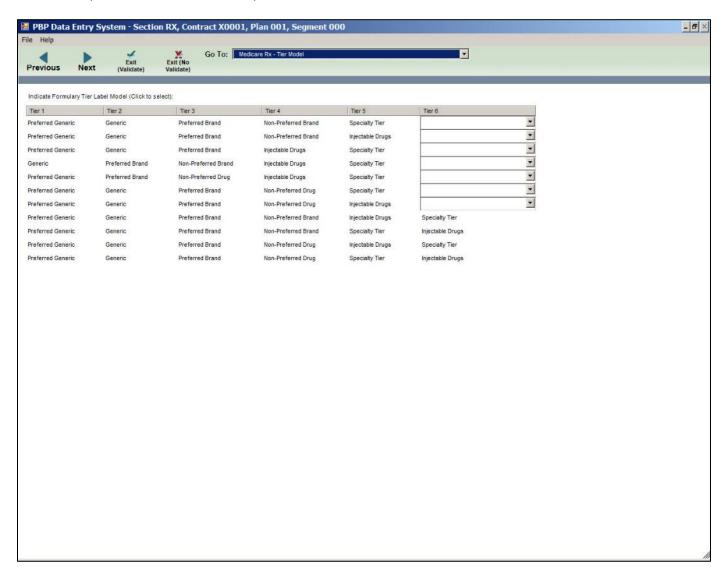

#### Medicare Rx – Tier Model (when a tier includes 6 tiers)

Medicare Rx – Medicare-Medicaid Formulary Tier Model (when a tier includes 2 tiers)

Medicare Rx – Medicare-Medicaid Formulary Tier Model (when a tier includes 3 tiers)