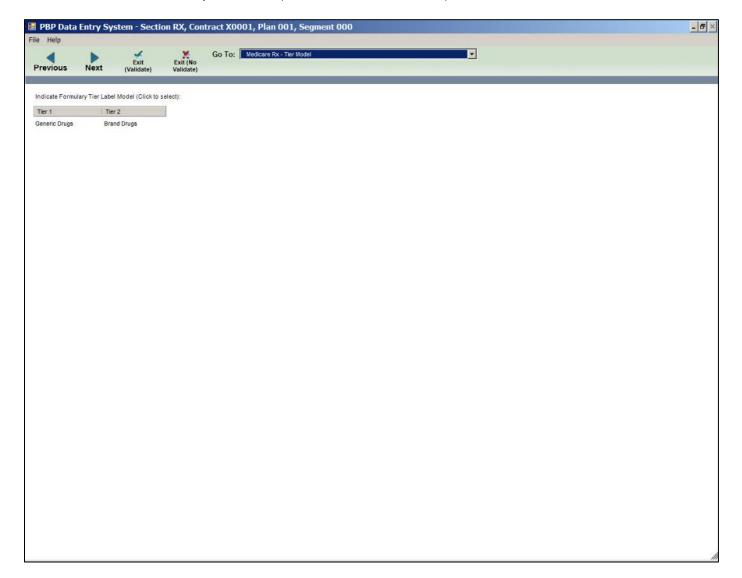

#### Medicare Rx General 3

Medicare Rx – Tier Model (when a tier includes 2 tiers)

Medicare Rx- Tier Model (when a tier includes 3 tiers)

Medicare Rx – Tier Model (when a tier includes 4 tiers)

Medicare Rx – Tier Model (when a tier includes 5 tiers)