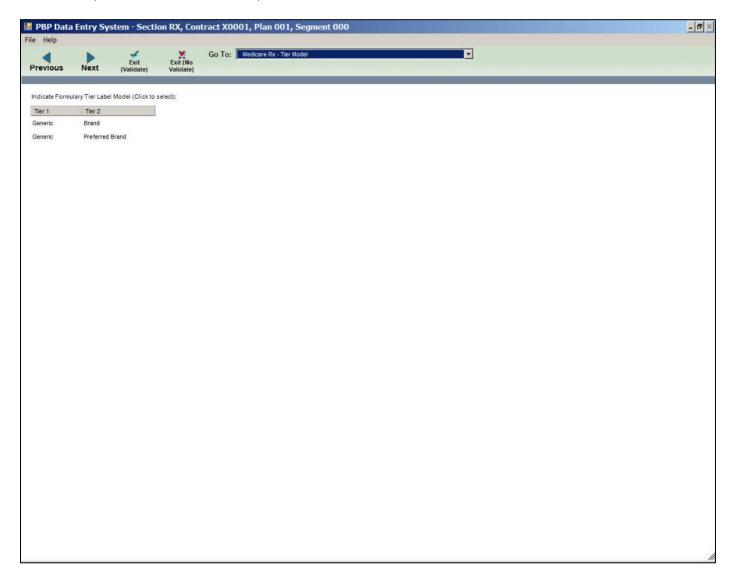

#### Medicare Rx – Tier Model (when a tier includes 6 tiers)

Medicare Rx – Medicare-Medicaid Formulary Tier Model (when a tier includes 2 tiers)

Medicare Rx – Medicare-Medicaid Formulary Tier Model (when a tier includes 3 tiers)