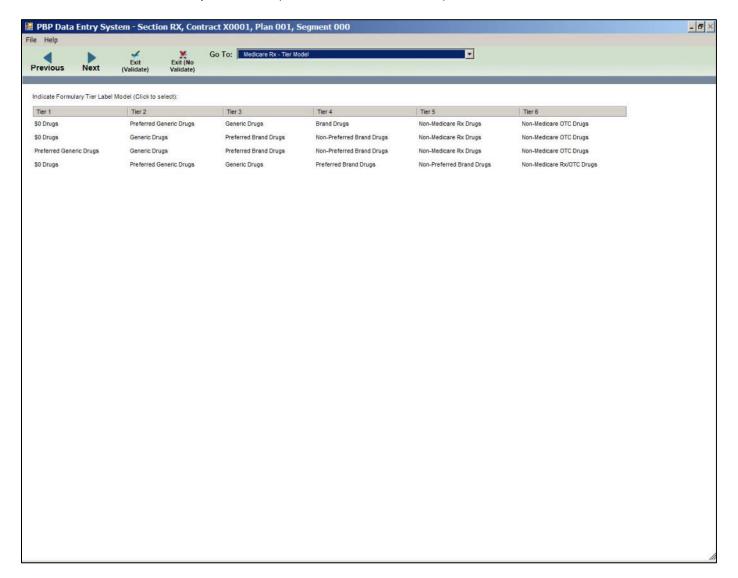

#### Medicare Rx General 3

Medicare Rx – Tier Model (when a tier includes 2 tiers)

Medicare Rx- Tier Model (when a tier includes 3 tiers)

Medicare Rx – Tier Model (when a tier includes 4 tiers)

Medicare Rx – Tier Model (when a tier includes 5 tiers)

#### Medicare Rx – Tier Model (when a tier includes 6 tiers)

Medicare Rx – Medicare-Medicaid Formulary Tier Model (when a tier includes 2 tiers)

Medicare Rx – Medicare-Medicaid Formulary Tier Model (when a tier includes 3 tiers)

Medicare Rx – Medicare-Medicaid Formulary Tier Model (when a tier includes 4 tiers)

Medicare Rx – Medicare-Medicaid Formulary Tier Model (when a tier includes 5 tiers)

Medicare Rx – Medicare-Medicaid Formulary Tier Model (when a tier includes 6 tiers)