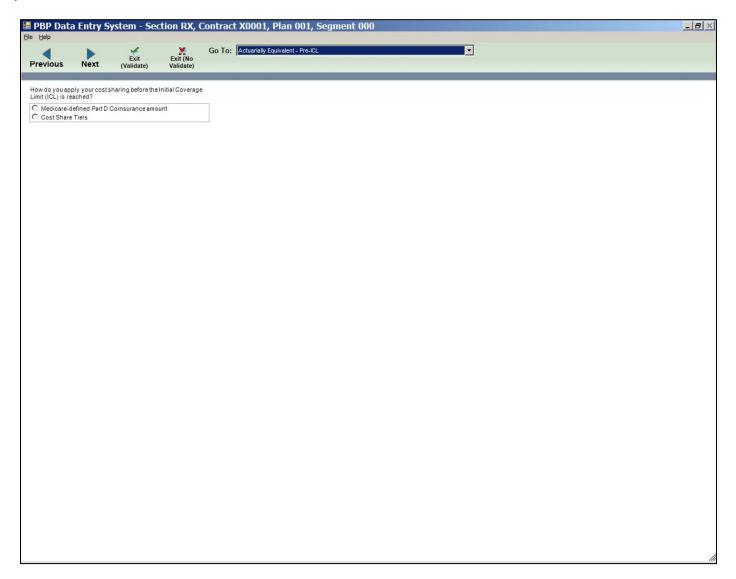

#### Actuarially Equivalent – Pre-ICL

Actuarially Equivalent – Tier Type and Cost Share Structure – Pre-ICL

Actuarially Equivalent – Tier Locations – Pre-ICL

| PBP Data Entry System - Section RX, Contract                                                                                                                                                                                 | t <b>X</b> 00 | 001, F     | Plan (   | 001,      | Segn      | ent 000 |   | _ B × |
|------------------------------------------------------------------------------------------------------------------------------------------------------------------------------------------------------------------------------|---------------|------------|----------|-----------|-----------|---------|---|-------|
| File Help  Previous Next Exit Exit (No (Validate) Validate)  File Help  Go To:                                                                                                                                               | Actua         | rially Equ | uivalent | - Tier Lo | cations - | Pre-ICL | ▼ |       |
| Tier Label Description(s)                                                                                                                                                                                                    |               |            |          |           |           |         |   |       |
| Select all Location/supply amounts that apply:                                                                                                                                                                               | Tier 1        | Tier 2     | Tier 3   | Tier 4    | Tier 5    | Tier 6  |   |       |
| Standard Retail Cost-Sharing - one month supply<br>Standard Retail Cost-Sharing - two month supply<br>Standard Retail Cost-Sharing - three month supply                                                                      |               |            |          |           |           |         |   |       |
| Standard Retail/Preferred Retail Cost-Sharing - one month supply Standard Retail/Preferred Retail Cost-Sharing - two month supply Standard Retail/Preferred Retail Cost-Sharing - three month supply                         |               |            |          |           |           |         |   |       |
| Out-of-Network Pharmacy - one month supply Out-of-Network Pharmacy - other day supply                                                                                                                                        |               |            |          |           |           |         |   |       |
| Standard Mail Order Cost-Sharing - one month supply Standard Mail Order Cost-Sharing - two month supply Standard Mail Order Cost-Sharing - three month supply                                                                |               |            |          |           |           |         |   |       |
| Standard Mail Order/Preferred Mail Order Cost-Sharing - one month supply Standard Mail Order/Preferred Mail Order Cost-Sharing - two month supply Standard Mail Order/Preferred Mail Order Cost-Sharing - three month supply |               |            |          |           |           |         |   |       |
| Long Term Care Pharmacy - one month supply                                                                                                                                                                                   |               |            |          |           |           |         |   |       |
|                                                                                                                                                                                                                              |               |            |          |           |           |         |   |       |
|                                                                                                                                                                                                                              |               |            |          |           |           |         |   |       |
|                                                                                                                                                                                                                              |               |            |          |           |           |         |   |       |
|                                                                                                                                                                                                                              |               |            |          |           |           |         |   |       |
|                                                                                                                                                                                                                              |               |            |          |           |           |         |   |       |