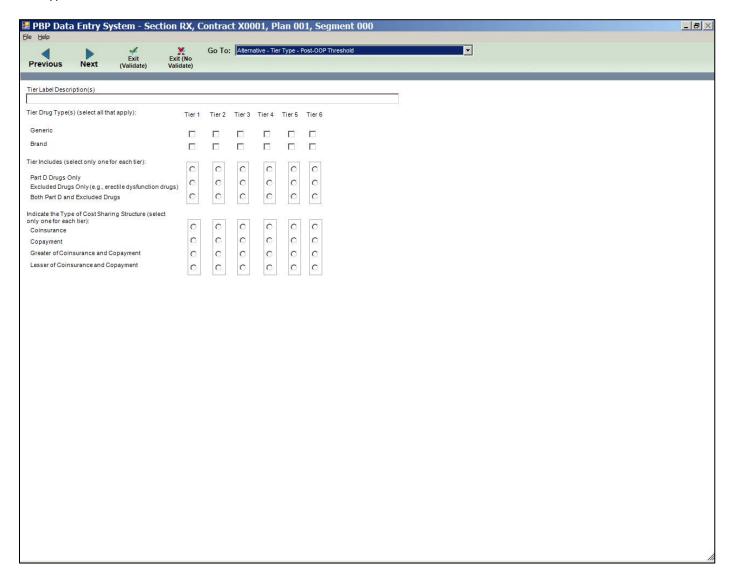

#### Actuarially Equivalent - OOP Threshold

Actuarially Equivalent – Tier Type – Post-OOP Threshold

|                                                                                           | Contract X0001, Plan 001, Segment 000                          | _181× |
|-------------------------------------------------------------------------------------------|----------------------------------------------------------------|-------|
| Elle Help                                                                                 | Go To: Actuarially Equivalent - Tier Type - Post-OOP Threshold |       |
| Previous Next (Validate) Validate)                                                        |                                                                |       |
| Tier Label Description(s)                                                                 |                                                                |       |
| Tier Drug Type(s) (select all that apply): Tier 1                                         | r1 Tier2 Tier3 Tier4 Tier6                                     |       |
| Generic                                                                                   |                                                                |       |
| Brand                                                                                     |                                                                |       |
| Tier Includes (select only one for each tier):  Part D Drugs Only  C C                    |                                                                |       |
| Excluded Drugs Only (e.g., erectile dysfunction drugs)  Both Part D and Excluded Drugs    |                                                                |       |
| Indicate the Type of Cost Sharing Structure (select only one for each tier):  Coinsurance |                                                                |       |
| Copayment C Greater of Coinsurance and Copayment C                                        |                                                                |       |
| Lesser of Coinsurance and Copayment C                                                     |                                                                |       |
|                                                                                           |                                                                |       |
|                                                                                           |                                                                |       |