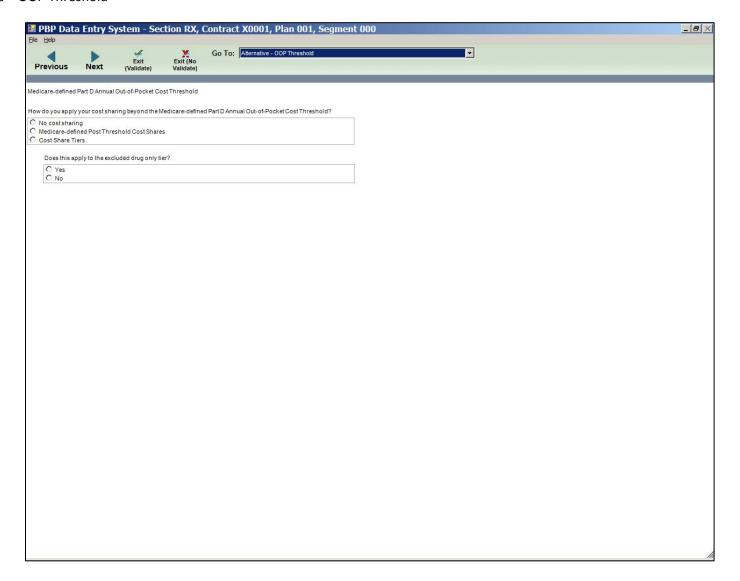

#### Defined Standard – ICL and OOP Threshold

#### **Actuarially Equivalent Characteristics**