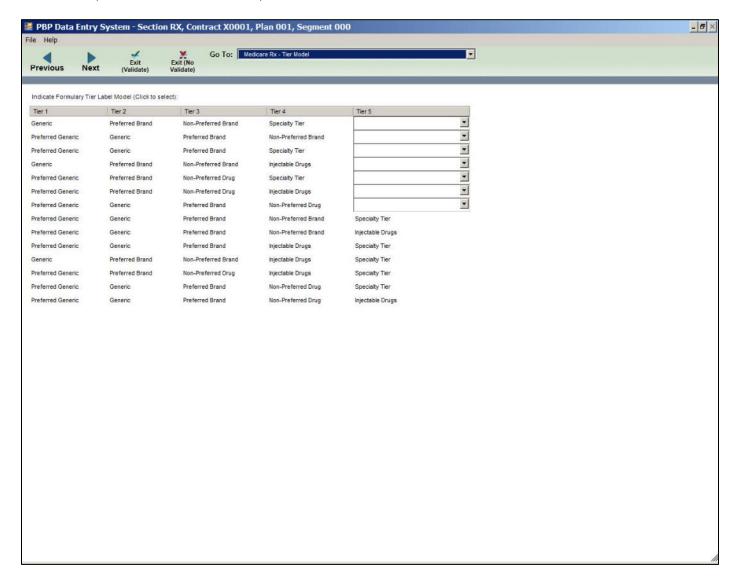

#### Medicare Rx General 3

Medicare Rx – Tier Model (when a tier includes 2 tiers)

Medicare Rx- Tier Model (when a tier includes 3 tiers)

Medicare Rx – Tier Model (when a tier includes 4 tiers)

Medicare Rx – Tier Model (when a tier includes 5 tiers)