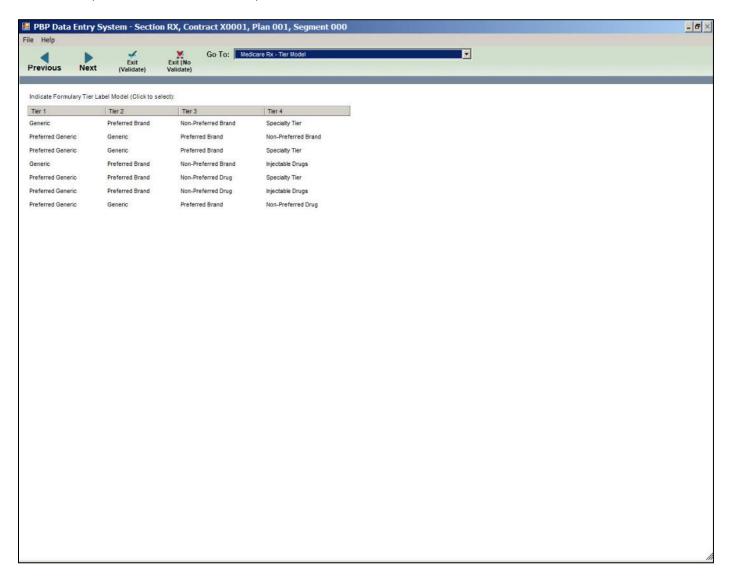

#### Medicare Rx – Tier Model (when a tier includes 6 tiers)

Medicare Rx – Medicare-Medicaid Formulary Tier Model (when a tier includes 2 tiers)

Medicare Rx – Medicare-Medicaid Formulary Tier Model (when a tier includes 3 tiers)