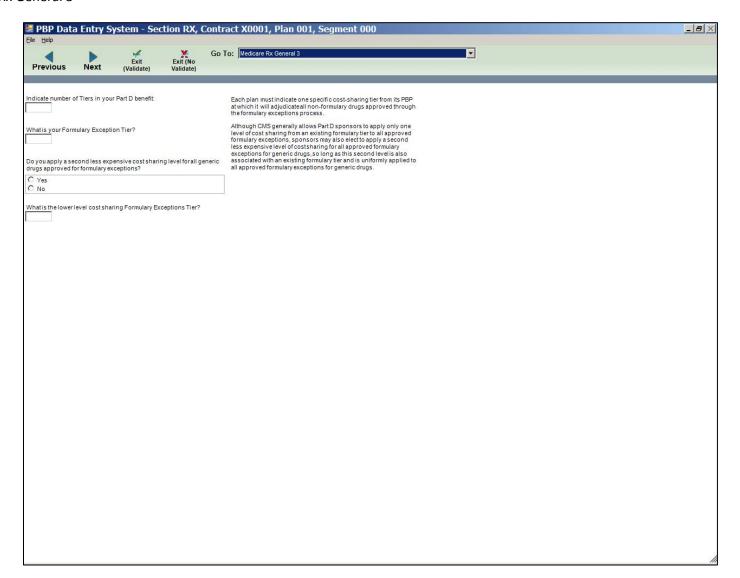

#### Medicare Rx General 3

Medicare Rx – Tier Model (when a tier includes 2 tiers)

Medicare Rx- Tier Model (when a tier includes 3 tiers)

Medicare Rx – Tier Model (when a tier includes 4 tiers)

Medicare Rx – Tier Model (when a tier includes 5 tiers)