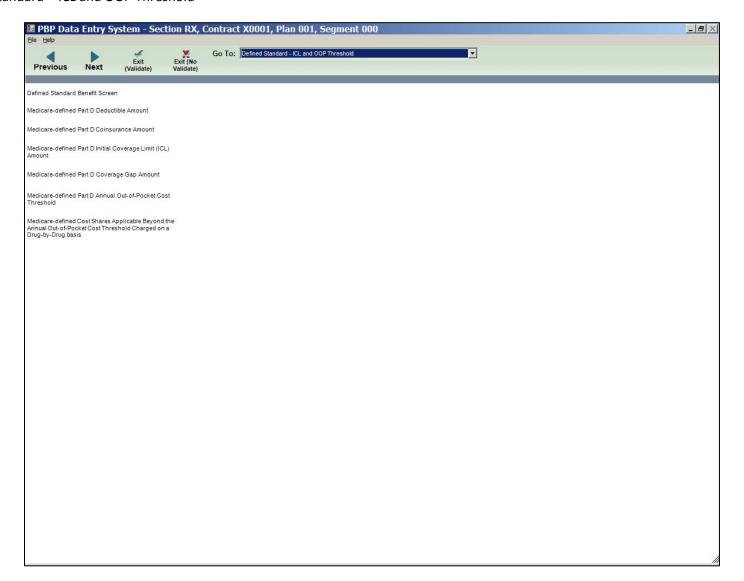

re Rx General 3



Medicare Rx – Tier Model (when a tier includes 2 tiers)



Medicare Rx- Tier Model (when a tier includes 3 tiers)



Medicare Rx – Tier Model (when a tier includes 4 tiers)



Medicare Rx – Tier Model (when a tier includes 5 tiers)



#### Medicare Rx – Tier Model (when a tier includes 6 tiers)



Medicare Rx – Medicare-Medicaid Formulary Tier Model (when a tier includes 2 tiers)



Medicare Rx – Medicare-Medicaid Formulary Tier Model (when a tier includes 3 tiers)



Medicare Rx – Medicare-Medicaid Formulary Tier Model (when a tier includes 4 tiers)



Medicare Rx – Medicare-Medicaid Formulary Tier Model (when a tier includes 5 tiers)



Medicare Rx – Medicare-Medicaid Formulary Tier Model (when a tier includes 6 tiers)



#### Defined Standard – ICL and OOP Threshold



#### **Actuarially Equivalent Characteristics**



#### Actuarially Equivalent – Pre-ICL



Actuarially Equivalent – Tier Type and Cost Share Structure – Pre-ICL



Actuarially Equivalent – Tier Locations – Pre-ICL

| PBP Data Entry System - Section RX, Contract                                                                                                                                                                                 | t <b>X</b> 00 | 001, F     | Plan (   | 001,      | Segn      | ent 000 |   | _ B × |
|------------------------------------------------------------------------------------------------------------------------------------------------------------------------------------------------------------------------------|---------------|------------|----------|-------