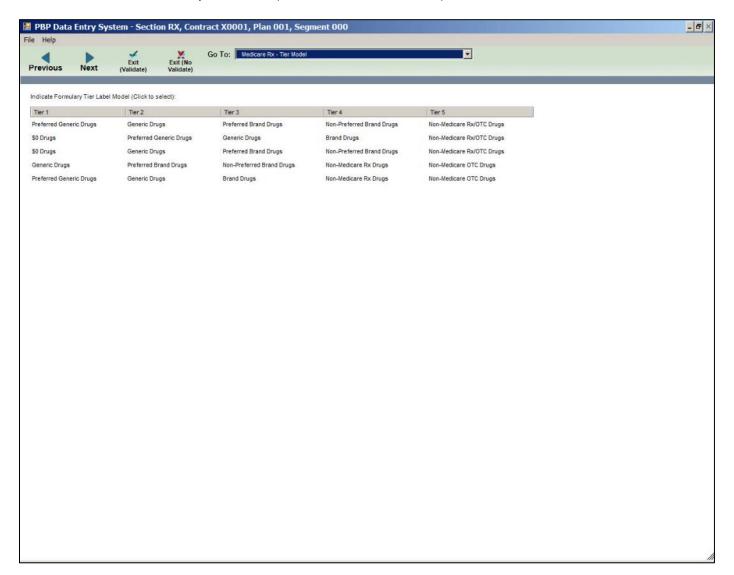

#### Medicare Rx General 3

Medicare Rx – Tier Model (when a tier includes 2 tiers)

Medicare Rx- Tier Model (when a tier includes 3 tiers)

Medicare Rx – Tier Model (when a tier includes 4 tiers)

Medicare Rx – Tier Model (when a tier includes 5 tiers)