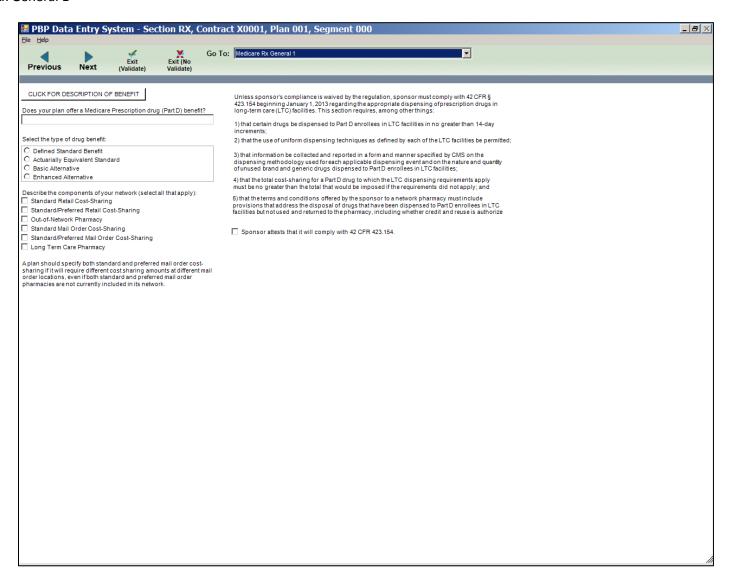

#### Medicare Rx General 1



#### Medicare Rx General 2



#### Medicare Rx General 3



Medicare Rx – Tier Model (when a tier includes 2 tiers)



Medicare Rx- Tier Model (when a tier includes 3 tiers)



Medicare Rx – Tier Model (when a tier includes 4 tiers)



Medicare Rx – Tier Model (when a tier includes 5 tiers)



#### Medicare Rx – Tier Model (when a tier includes 6 tiers)



Medicare Rx – Medicare-Medicaid Formulary Tier Model (when a tier includes 2 tiers)



Medicare Rx – Medicare-Medicaid Formulary Tier Model (when a tier includes 3 tiers)



Medicare Rx – Medicare-Medicaid Formulary Tier Model (when a tier includes 4 tiers)



Medicare Rx – Medicare-Medicaid Formulary Tier Model (when a tier includes 5 tiers)



Medicare Rx – Medicare-Medicaid Formulary Tier Model (when a tier includes 6 tiers)



####