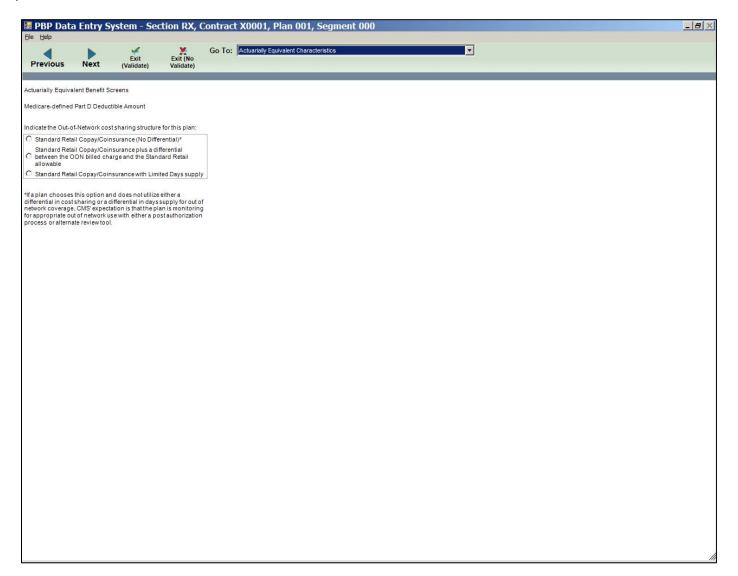

tier includes 2 tiers)



Medicare Rx- Tier Model (when a tier includes 3 tiers)



Medicare Rx – Tier Model (when a tier includes 4 tiers)



Medicare Rx – Tier Model (when a tier includes 5 tiers)



#### Medicare Rx – Tier Model (when a tier includes 6 tiers)



Medicare Rx – Medicare-Medicaid Formulary Tier Model (when a tier includes 2 tiers)



Medicare Rx – Medicare-Medicaid Formulary Tier Model (when a tier includes 3 tiers)



Medicare Rx – Medicare-Medicaid Formulary Tier Model (when a tier includes 4 tiers)



Medicare Rx – Medicare-Medicaid Formulary Tier Model (when a tier includes 5 tiers)



Medicare Rx – Medicare-Medicaid Formulary Tier Model (when a tier includes 6 tiers)



#### Defined Standard – ICL and OOP Threshold



#### **Actuarially Equivalent Characteristics**



#### Actuarially Equivalent – Pre-ICL



Actuarially Equivalent – Tier Type and Cost Share Structure – Pre-ICL



Actuarially Equivalent – Tier Locations – Pre-ICL

| PBP Data Entry System - Section RX, Contract                                                                                                                                                                                 | t <b>X</b> 00 | 001, F     | Plan (   | 001,      | Segn      | ent 000 |   | _ B × |
|------------------------------------------------------------------------------------------------------------------------------------------------------------------------------------------------------------------------------|---------------|------------|----------|-----------|-----------|---------|---|-------|
| File Help