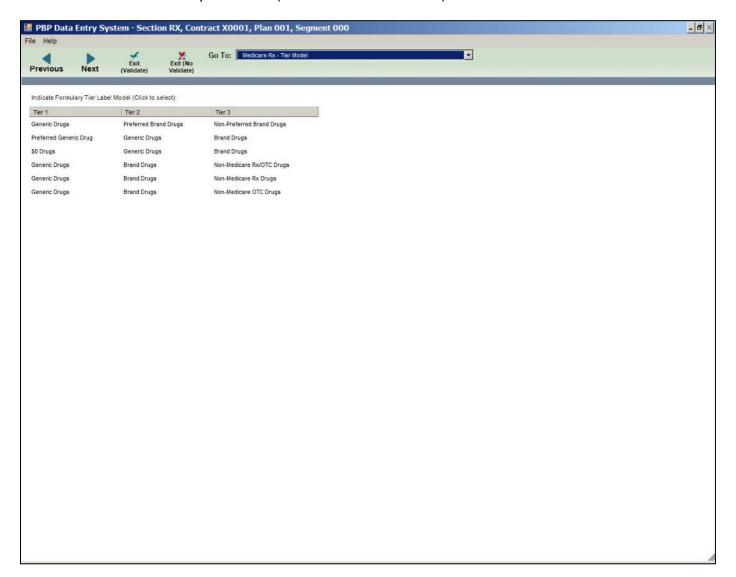

#### Medicare Rx General 3

Medicare Rx – Tier Model (when a tier includes 2 tiers)

Medicare Rx- Tier Model (when a tier includes 3 tiers)

Medicare Rx – Tier Model (when a tier includes 4 tiers)

Medicare Rx – Tier Model (when a tier includes 5 tiers)