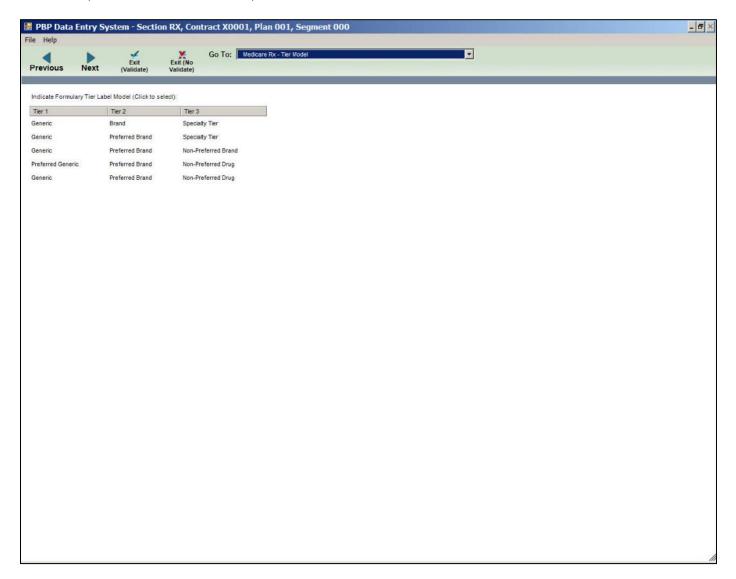

#### Medicare Rx General 3

Medicare Rx – Tier Model (when a tier includes 2 tiers)

Medicare Rx- Tier Model (when a tier includes 3 tiers)

Medicare Rx – Tier Model (when a tier includes 4 tiers)

Medicare Rx – Tier Model (when a tier includes 5 tiers)