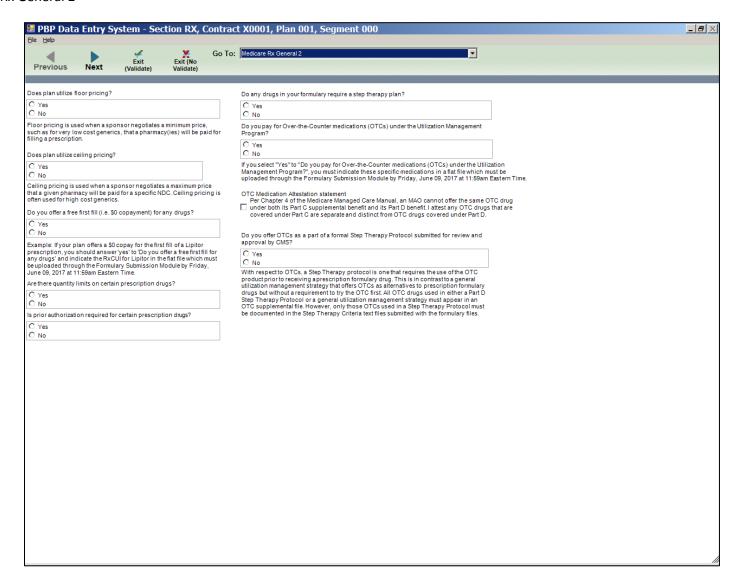

#### Medicare Rx General 1



#### Medicare Rx General 2



#### Medicare Rx General 3



Medicare Rx – Tier Model (when a tier includes 2 tiers)



Medicare Rx- Tier Model (when a tier includes 3 tiers)



Medicare Rx – Tier Model (when a tier includes 4 tiers)



Medicare Rx – Tier Model (when a tier includes 5 tiers)



#### Medicare Rx – Tier Model (when a tier includes 6 tiers)



Medicare Rx – Medicare-Medicaid Formulary Tier Model (when a tier includes 2 tiers)



Medicare Rx – Medicare-Medicaid Formulary Tier Model (when a tier includes 3 tiers)



Medicare Rx – Medicare-Medicaid Formulary Tier Model (when a tier includes 4 tiers)



Medicare Rx – Medicare-Medicaid Formulary Tier Model (when a tier includes 5 tiers)



Medicare Rx – Medicare-Medicaid Formulary Tier Model (when a tier includes 6 tiers)



#### Defined Standard – ICL and OO