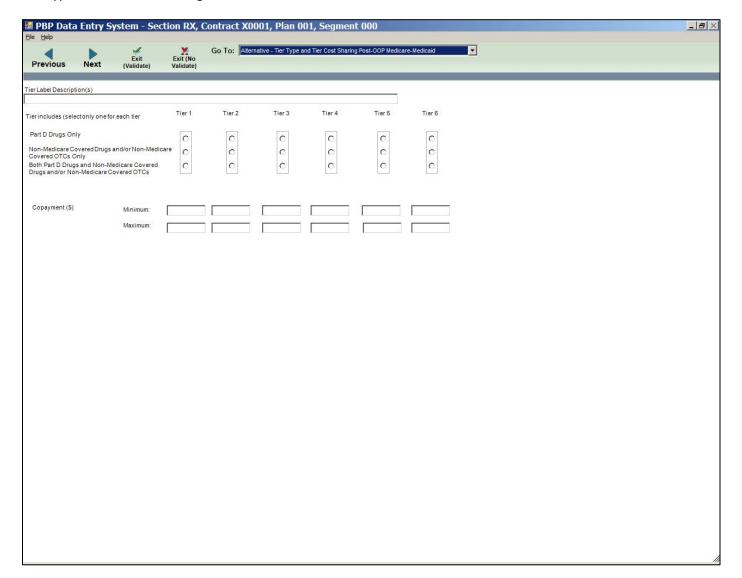

Medicare Rx – Medicare-Medicaid Formulary Tier Model (when a tier includes 4 tiers)

Medicare Rx – Medicare-Medicaid Formulary Tier Model (when a tier includes 5 tiers)

Medicare Rx – Medicare-Medicaid Formulary Tier Model (when a tier includes 6 tiers)