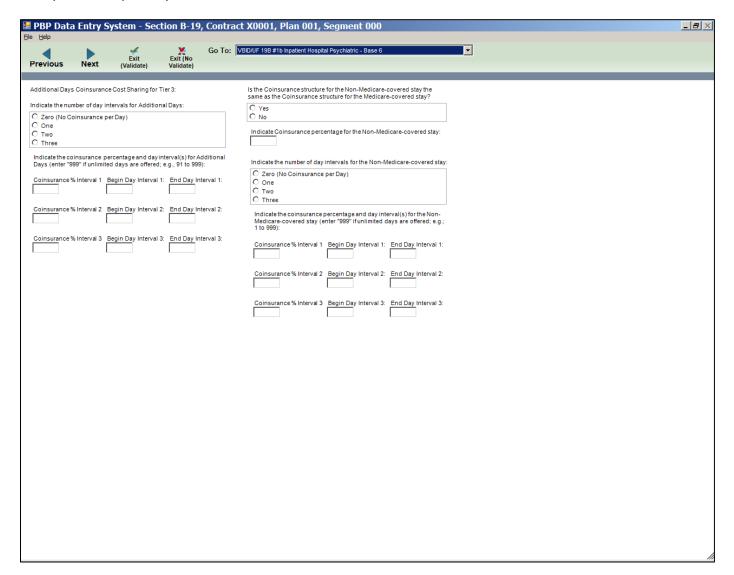

#19a Reduced Cost Sharing for VBID/UF - Base 1 (Package Info)

#19a Reduced Cost Sharing for VBID/UF - Base 2 (OON/POS/Plan-level Deductible)

#19a Reduced Cost Sharing for VBID/UF - Base 3 (Reduced Coinsurance)