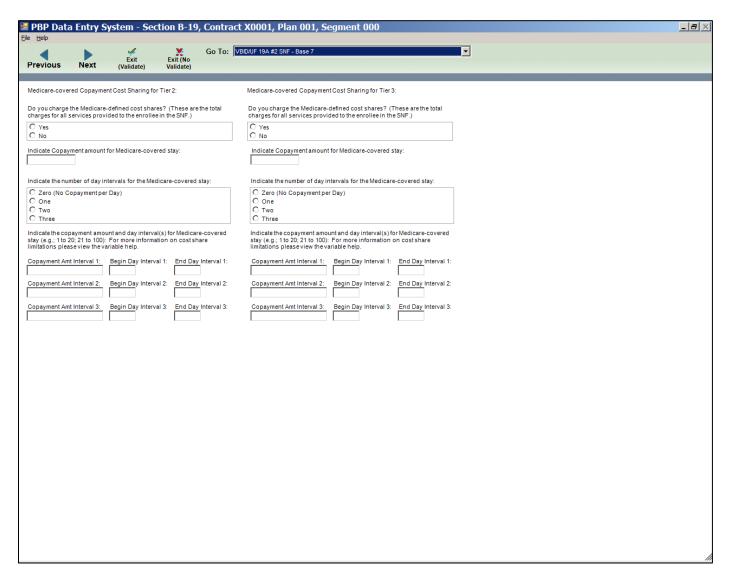

#19a Reduced Cost Sharing for VBID/UF – Base 7 (Reduced Coinsurance)

| ■ PBP Data Entry S                          | ystem - Sec          | tion B-19,             | , Contract             | t X0001, Plan 001, Segment 0                                        | 00                                         | . 🗗 🗴 |
|---------------------------------------------|----------------------|------------------------|------------------------|---------------------------------------------------------------------|--------------------------------------------|-------|
| File Help Previous Next                     | Exit<br>(Validate)   | Exit (No<br>Validate)  |                        | 19a Reduced Cost Sharing for VBID/UF - Base 7 (f                    |                                            |       |
| Indicate Coinsurance for one                |                      | usina Nan Mad          |                        |                                                                     |                                            |       |
| Indicate Coinsulance for one                | or more or the folio | wing Non-Med           | icare-covered          | SELVICES.                                                           |                                            |       |
|                                             |                      | Minimum<br>Coinsurance | Maximum<br>Coinsurance |                                                                     | Minimum Maximum<br>Coinsurance Coinsurance |       |
| Post discharge In-Home Me<br>Reconciliation | dication             |                        |                        | Prosthodontics, Other Oral/Maxillofacial<br>Surgery, Other Services |                                            |       |
| Re-admission Prevention                     |                      |                        |                        | Routine Eye Exams                                                   |                                            |       |
| Wigs for Hair Loss Related to               | Chemotherapy         |                        |                        | Other Eye Exam Services                                             |                                            |       |
| Weight Management Progra                    | ms                   |                        |                        | Contact Lenses                                                      |                                            |       |
| Alternative Therapies                       |                      |                        |                        | Eyeglasses (lenses and frames)                                      |                                            |       |
| Oral Exams                                  |                      |                        |                        | Eyeglass lenses                                                     |                                            |       |
| Prophylaxis (Cleaning)                      |                      |                        |                        | Eyeglass frames                                                     |                                            |       |
| Fluoride Treatment                          |                      |                        |                        | Upgrades                                                            |                                            |       |
| Dental X-Rays                               |                      |                        |                        | Routine Hearing Exams                                               |                                            |       |
| Non-routine Services                        |                      |                        |                        | Fitting/Evaluation for Hearing Aid                                  |                                            |       |
| Diagnostic Services                         |                      |                        |                        | Hearing Aids (all types)                                            |                                            |       |
| Restorative Services                        |                      |                        |                        | Hearing Aids - Inner Ear                                            |                                            |       |
| Endodontics                                 |                      |                        |                        | Hearing Aids - Outer Ear                                            |                                            |       |
| Periodontics                                |                      |                        |                        | Hearing Aids - Over the Ear                                         |                                            |       |
| Extractions                                 |                      |                        |                        |                                                                     |                                            |       |
|                                             |                      |                        |                        |                                                                     |                                            |       |
|                                             |                      |                        |                        |                                                                     |                                            |       |
|                                             |                      |                        |                        |                                                                     |                                            |       |
|                                             |                      |                        |                        |                                                                     |                                            |       |
|                                             |                      |                        |                        |                                                                     |                                            |       |
|                                             |                      |                        |                        |                                                                     |                                            |       |
|                                             |                      |                        |                        |                                                                     |                                            |       |