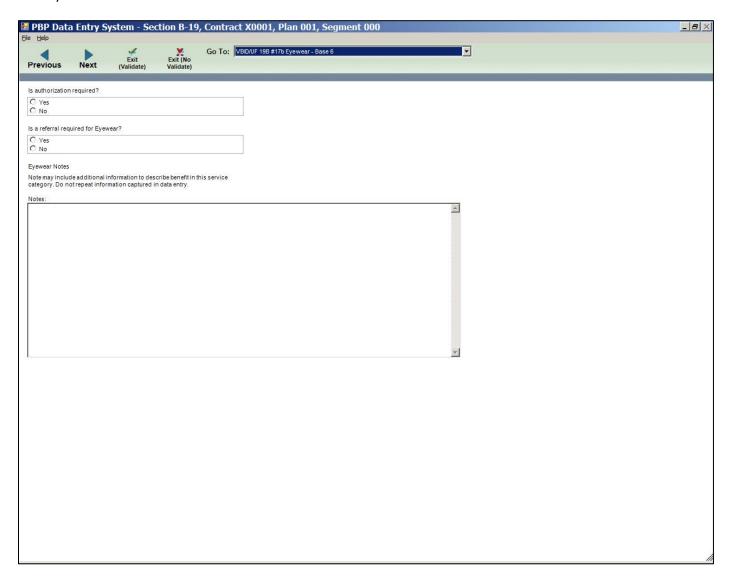

#19a Reduced Cost Sharing for VBID/UF – Base 6 (Reduced Coinsurance)

| <b>■ PBP Data</b>                  | a Entry Sy       | stem - Sec           | tion B-19              | , Contract               | X0001, Plan 001, Segment 000                                                                  |                                         |
|------------------------------------|------------------|----------------------|------------------------|--------------------------|-----------------------------------------------------------------------------------------------|-----------------------------------------|
| File Help Previous                 | Next             | Exit                 | Exit (No               | Go To:                   | 9a Reduced Cost Sharing for VBID/UF - Base 6 (Red                                             | Reduced Coinsurance)                    |
| rievious                           | Next             | (Validate)           | Validate)              | _                        |                                                                                               |                                         |
| Indicate Coinsu                    | urance for one ( | or more of the follo | wing Non-Med           | dicare-covered           | s ervices:                                                                                    |                                         |
|                                    |                  |                      | Minimum<br>Coinsurance | Maximum<br>e Coinsurance |                                                                                               | Minimum Maximum Coinsurance Coinsurance |
| Additional Care                    | diac Rehabilitat | ion Services         |                        |                          | Other 2                                                                                       |                                         |
| Additional Inte<br>Services        | nsive Cardiac F  | Rehabilitation       |                        |                          | Other 3                                                                                       |                                         |
| Additional Puln                    | monary Rehabii   | itation Services     |                        |                          | Annual Physical Exam                                                                          |                                         |
| WorldwideEm                        | ergency Cover    | age                  |                        |                          | Health Education                                                                              |                                         |
| Worldwide Urg                      | gent Coverage    |                      |                        |                          | Nutritional/Dietary Benefit                                                                   |                                         |
| WorldwideEm                        | ergency Trans    | portation            |                        |                          | Additional sessions of Smoking and Tobacco<br>Cessation Counseling                            | •                                       |
| Chiropractic S                     | ervices - Routi  | ne Care              |                        |                          | Fitness Benefit                                                                               |                                         |
| Chiropractic S                     | ervices - Other  | Services             |                        |                          | Enhanced Disease Management                                                                   |                                         |
| Podiatry Service                   | ces - Routine F  | oot Care             |                        |                          | Telemonitoring Services                                                                       |                                         |
| Transportation<br>Location         | Services - Pla   | n Approved           |                        |                          | Remote Access Technologies (including<br>Web/Phone based technologies and Nursing<br>Hotline) | g                                       |
| Transportation<br>related Location |                  | y Health-            |                        |                          | Bathroom Safety Devices                                                                       |                                         |
| Acupuncture                        |                  |                      |                        |                          | Counseling Services                                                                           |                                         |
| Over-the-Coun                      | nter (OTC) Item  | S                    |                        |                          | In-Home Safety Assessment                                                                     |                                         |
| Meal Benefit                       |                  |                      |                        |                          | Personal Emergency Response System (PERS)                                                     |                                         |
| Other 1                            |                  |                      |                        |                          | Medical Nutrition Therapy (MNT)                                                               |                                         |
|                                    |                  |                      |                        |                          |                                                                                               |                                         |
|                                    |                  |                      |                        |                          |                                                                                               |                                         |
|                                    |                  |                      |                        |                          |                                                                                               |                                         |
|                                    |                  |                      |                        |                          |                                                                                               |                                         |
|                                    |                  |                      |                        |                          |                                                                                               |                                         |
|                                    |                  |                      |                        |                          |                                                                                               |                                         |
|                                    |                  |                      |                        |                          |                                                                                               |                                         |