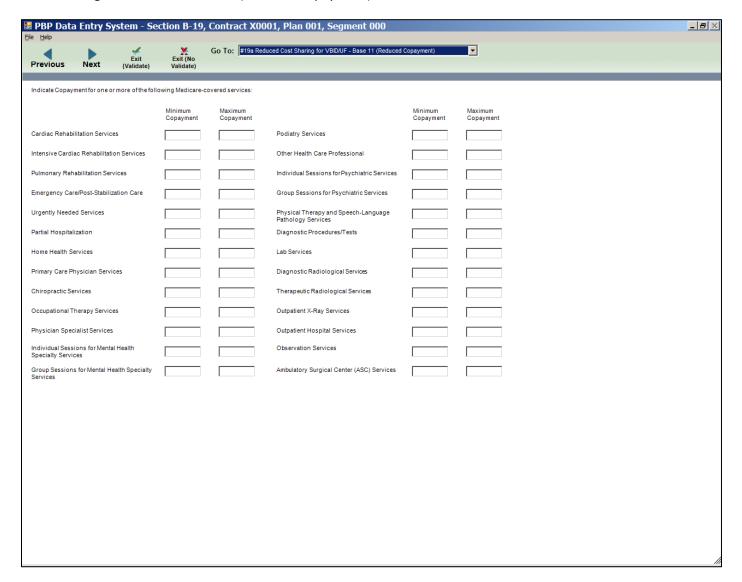

#19a Reduced Cost Sharing for VBID/UF - Base 10 (Reduced Copayment)

#19a Reduced Cost Sharing for VBID/UF - Base 11 (Reduced Copayment)

#19a Reduced Cost Sharing for VBID/UF - Base 12 (Reduced Copayment)