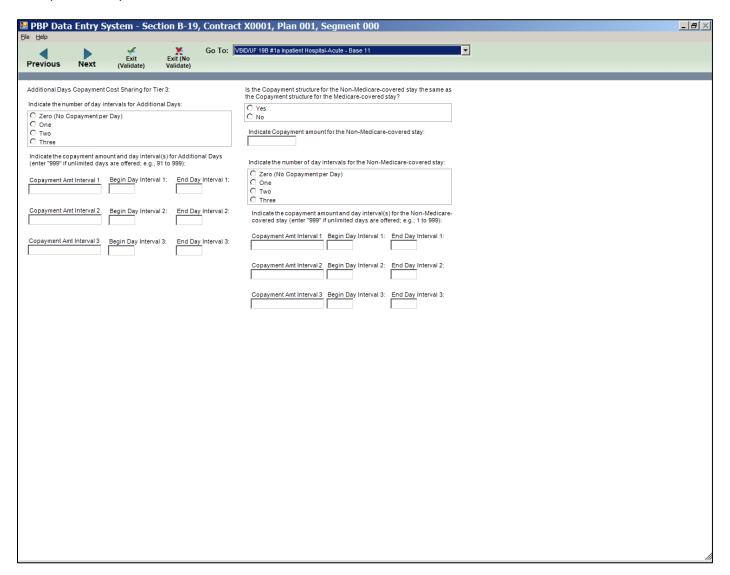

#19a Reduced Cost Sharing for VBID/UF - Base 10 (Reduced Copayment)

#19a Reduced Cost Sharing for VBID/UF - Base 11 (Reduced Copayment)

#19a Reduced Cost Sharing for VBID/UF - Base 12 (Reduced Copayment)