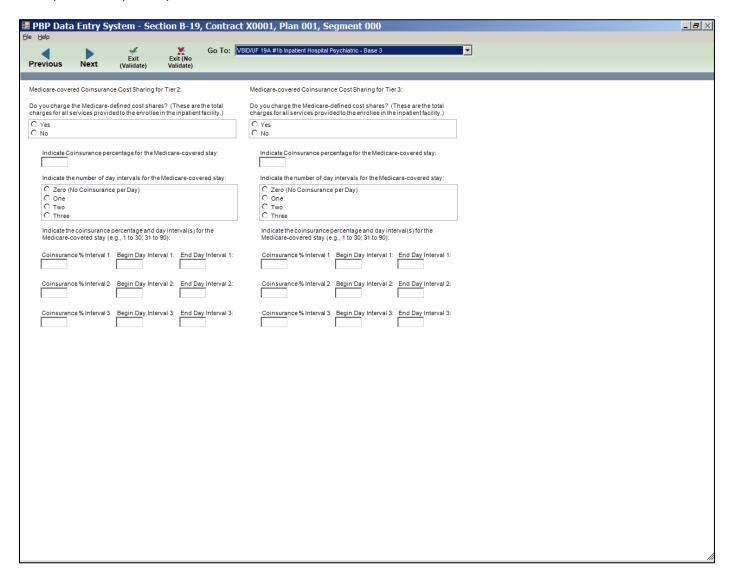

#19a Reduced Cost Sharing for VBID/UF - Base 1 (Package Info)

#19a Reduced Cost Sharing for VBID/UF - Base 2 (OON/POS/Plan-level Deductible)

#19a Reduced Cost Sharing for VBID/UF - Base 3 (Reduced Coinsurance)