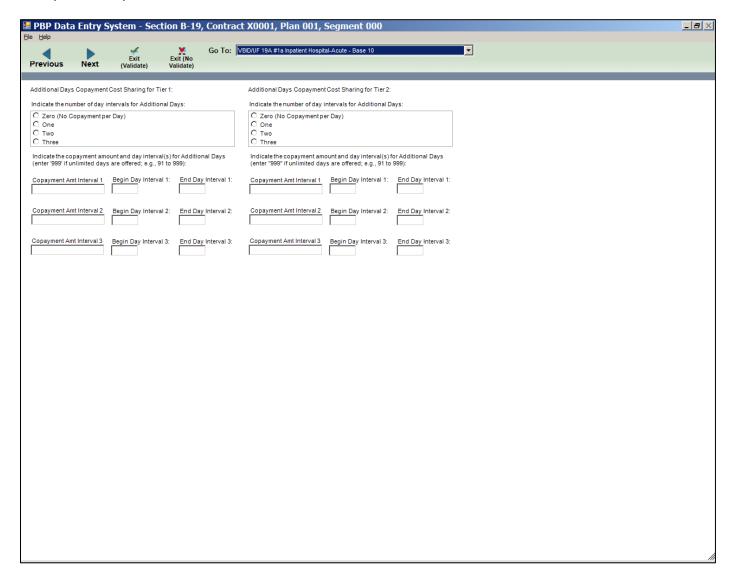

#19a Reduced Cost Sharing for VBID/UF - Base 10 (Reduced Copayment)

#19a Reduced Cost Sharing for VBID/UF - Base 11 (Reduced Copayment)

#19a Reduced Cost Sharing for VBID/UF - Base 12 (Reduced Copayment)