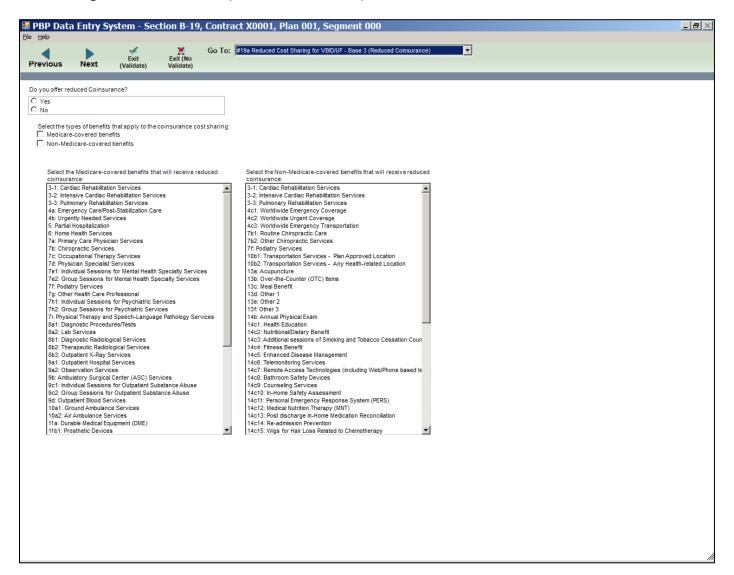

#19a Reduced Cost Sharing for VBID/UF - Base 1 (Package Info)

#19a Reduced Cost Sharing for VBID/UF - Base 2 (OON/POS/Plan-level Deductible)

#19a Reduced Cost Sharing for VBID/UF - Base 3 (Reduced Coinsurance)