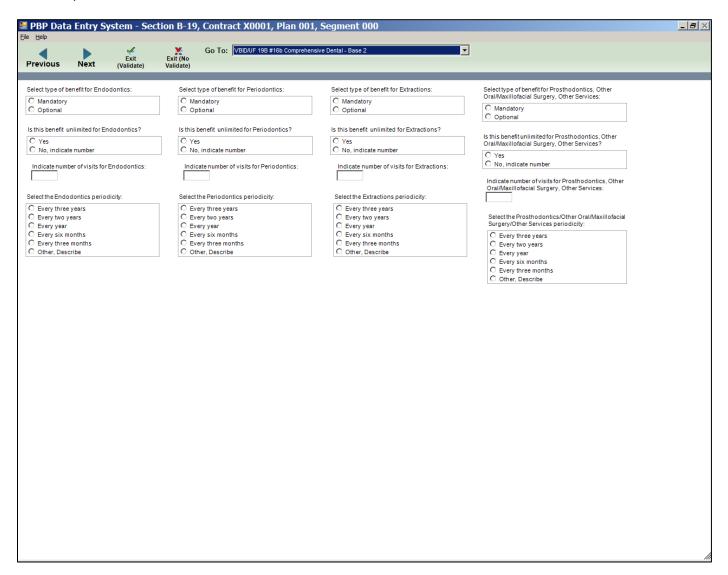

|                                                                                      |  |
|                                                                                                                                                      |                                                                                                           |                                                                                         | 2                                                                                    |  |







#### VBID/UF 19B #16a Preventive Dental - Base 1



#### VBID/UF 19B #16a Preventive Dental – Base 2



#### VBID/UF 19B #16a Preventive Dental - Base 3



#### VBID/UF 19B #16a Preventive Dental - Base 4



## VBID/UF 19B #16a Preventive Dental – Base 5















#### VBID/UF 19B #17a Eye Exams - Base 1



#### VBID/UF 19B #17a Eye Exams - Base 2



## VBID 19B #17a Eye Exams - Base 3















#### VBID/UF 19B #18a Hearing Exams – Base 1



#### VBID/UF 19B #18a Hearing Exams – Base 2



#### VBID/UF 19B #18a Hearing Exams - Base 3



## VBID/UF 19B #18a Hearing Exams – Base 4