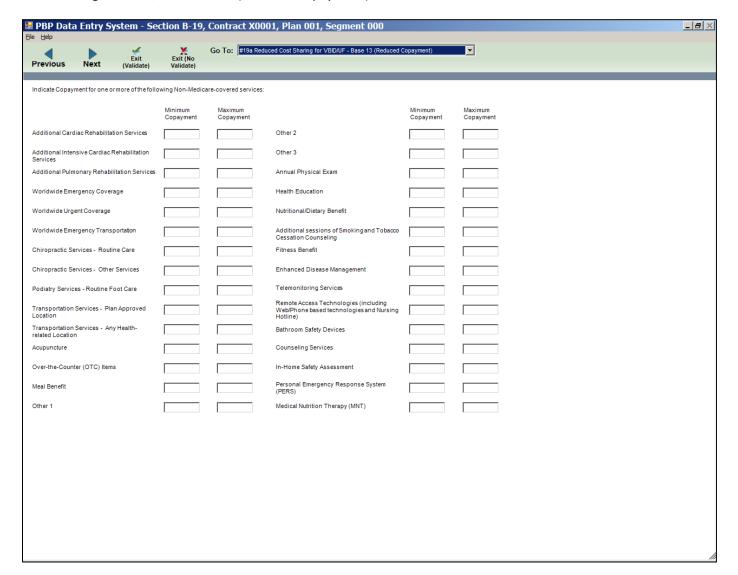

#19a Reduced Cost Sharing for VBID/UF - Base 13 (Reduced Copayment)

#19a Reduced Cost Sharing for VBID/UF - Base 14 (Reduced Copayment)

#19a Reduced Cost Sharing for VBID/UF – Base 15 (Reduced Specialist Coinsurance)