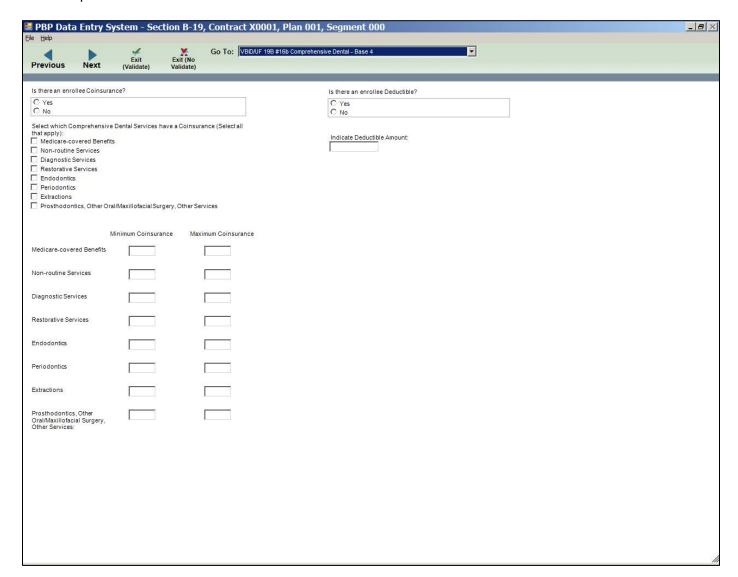

#19a Reduced Cost Sharing for VBID/UF – Base 5 (Reduced Coinsurance)

| 📟 PBP Data Entry System - Se                     | ction B-19             | , Contract             | X0001, Plan 001, Segment 000                      |                                         | _ B × |
|--------------------------------------------------|------------------------|------------------------|---------------------------------------------------|-----------------------------------------|-------|
| Elle Help Previous Next (Validate)               | Exit (No<br>Validate)  |                        | 9a Reduced Cost Sharing for VBID/UF - Base 5 (Red |                                         |       |
| Indicate Coinsurance for one or more of the fol  | llowing Medicare       | -covered service       | es.                                               |                                         |       |
| marcate comparance for one or more or are to     | nowing incurcan        |                        |                                                   |                                         |       |
|                                                  | Minimum<br>Coinsurance | Maximum<br>Coinsurance |                                                   | Minimum Maximum Coinsurance Coinsurance |       |
| Outpatient Substance Abuse                       |                        |                        | Glaucoma Screening                                |                                         |       |
| Group Sessions for Outpatient Substance<br>Abuse |                        |                        | Diabetes Self-Management Training                 |                                         |       |
| Outpatient Blood Services                        |                        |                        | Barium Enemas                                     |                                         |       |
| Ground Ambulance Services                        |                        |                        | Digital Rectal Exams                              |                                         |       |
| Air Ambulance Services                           |                        |                        | EKG following Welcome Visit                       |                                         |       |
| Durable Medical Equipment (DME)                  |                        |                        | Other Medicare-covered Preventive Services        |                                         |       |
| Prosthetic Devices                               |                        |                        | Medicare Part B Chemotherapy Drugs                |                                         |       |
| Medical Supplies                                 |                        |                        | Other Medicare Part B Drugs                       |                                         |       |
| Diabetic Supplies                                |                        |                        | Comprehensive Dental                              |                                         |       |
| Diabetic Therapeutic Shoes/Inserts               |                        |                        | Eye Exams                                         |                                         |       |
| Dialysis Services                                |                        |                        | Eyewear                                           |                                         |       |
| Kidney Disease Education Services                |                        |                        | Hearing Exams                                     |                                         |       |
|                                                  |                        |                        |                                                   |                                         |       |
|                                                  |                        |                        |                                                   |                                         |       |
|                                                  |                        |                        |                                                   |                                         |       |
|                                                  |                        |                        |                                                   |                                         |       |
|                                                  |                        |                        |                                                   |                                         |       |
|                                                  |                        |                        |                                                   |                                         |       |
|                                                  |                        |                        |                                                   |                                         |       |
|                                                  |                        |                        |                                                   |                                         |       |
|                                                  |                        |                        |                                                   |                                         |       |
|                                                  |                        |                        |                                                   |                                         |       |
|                                                  |                        |                        |                                                   |                                         |       |