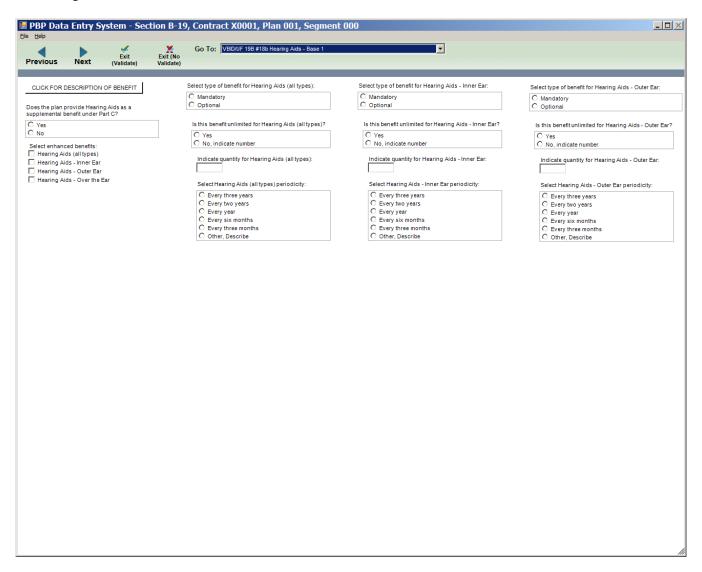

|                                                                                         | 2                                                                                    |  |







#### VBID/UF 19B #16a Preventive Dental - Base 1



#### VBID/UF 19B #16a Preventive Dental – Base 2



#### VBID/UF 19B #16a Preventive Dental - Base 3



#### VBID/UF 19B #16a Preventive Dental - Base 4



## VBID/UF 19B #16a Preventive Dental – Base 5















#### VBID/UF 19B #17a Eye Exams - Base 1



#### VBID/UF 19B #17a Eye Exams - Base 2



## VBID 19B #17a Eye Exams - Base 3















#### VBID/UF 19B #18a Hearing Exams – Base 1



#### VBID/UF 19B #18a Hearing Exams – Base 2



#### VBID/UF 19B #18a Hearing Exams - Base 3



## VBID/UF 19B #18a Hearing Exams – Base 4