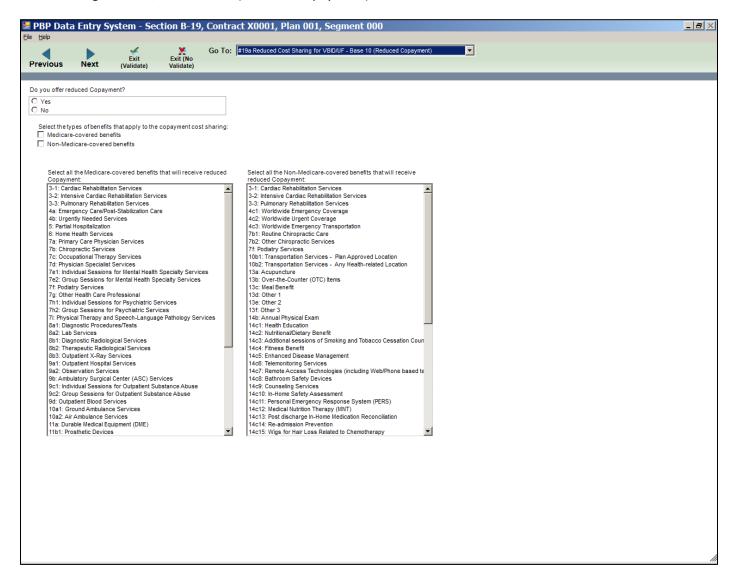

#19a Reduced Cost Sharing for VBID/UF - Base 10 (Reduced Copayment)

#19a Reduced Cost Sharing for VBID/UF - Base 11 (Reduced Copayment)

#19a Reduced Cost Sharing for VBID/UF - Base 12 (Reduced Copayment)