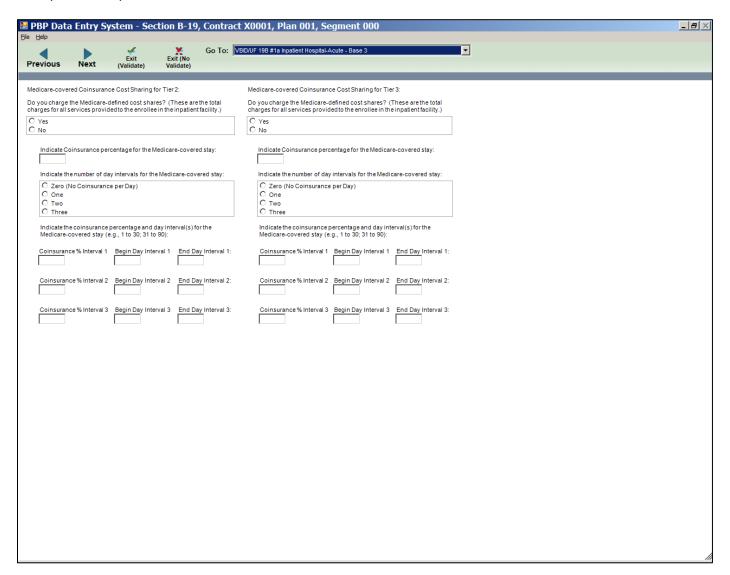

#19a Reduced Cost Sharing for VBID/UF - Base 1 (Package Info)

#19a Reduced Cost Sharing for VBID/UF - Base 2 (OON/POS/Plan-level Deductible)

#19a Reduced Cost Sharing for VBID/UF - Base 3 (Reduced Coinsurance)