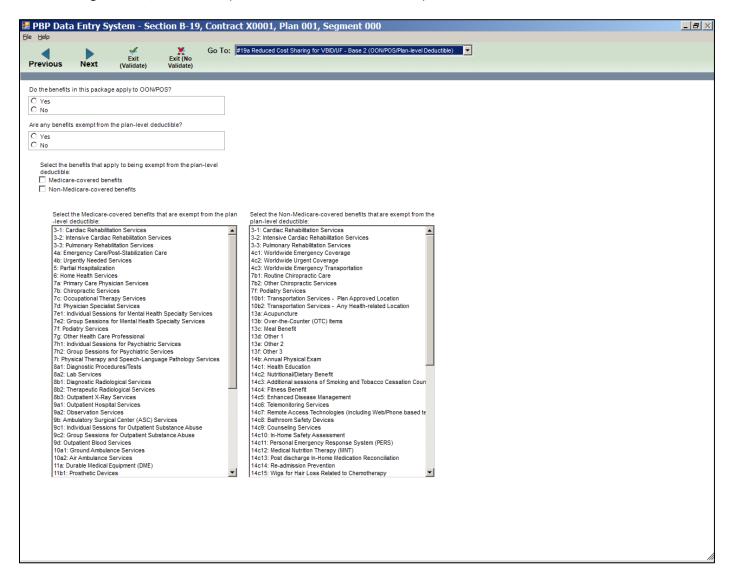

#19a Reduced Cost Sharing for VBID/UF - Base 1 (Package Info)

#19a Reduced Cost Sharing for VBID/UF - Base 2 (OON/POS/Plan-level Deductible)

#19a Reduced Cost Sharing for VBID/UF - Base 3 (Reduced Coinsurance)