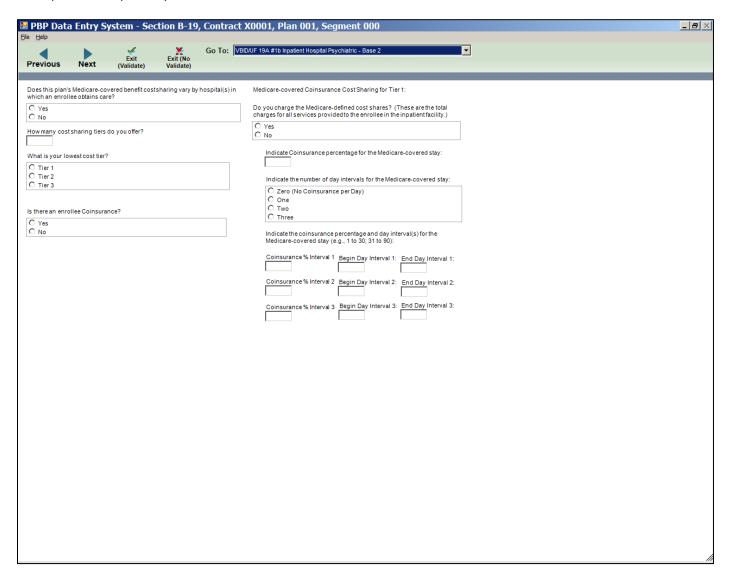

#19a Reduced Cost Sharing for VBID/UF - Base 1 (Package Info)

#19a Reduced Cost Sharing for VBID/UF - Base 2 (OON/POS/Plan-level Deductible)

#19a Reduced Cost Sharing for VBID/UF - Base 3 (Reduced Coinsurance)