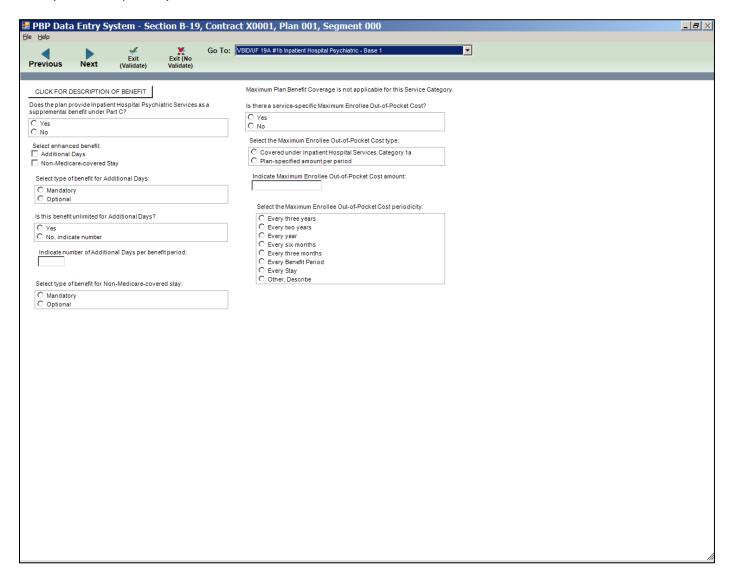

#19a Reduced Cost Sharing for VBID/UF - Base 1 (Package Info)

#19a Reduced Cost Sharing for VBID/UF - Base 2 (OON/POS/Plan-level Deductible)

#19a Reduced Cost Sharing for VBID/UF - Base 3 (Reduced Coinsurance)