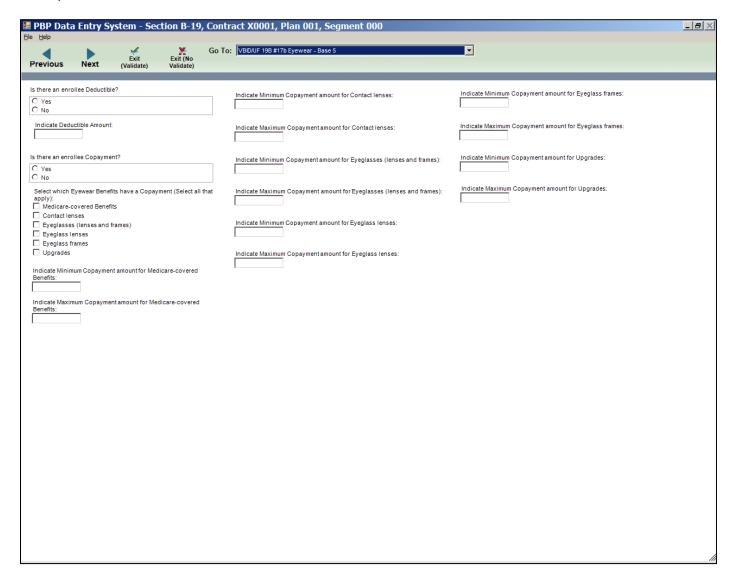

#19a Reduced Cost Sharing for VBID/UF – Base 5 (Reduced Coinsurance)

| 📟 PBP Data Entry System - Se                     | ction B-19             | , Contract             | X0001, Plan 001, Segment 000                      |                                         | _ B × |
|--------------------------------------------------|------------------------|------------------------|---------------------------------------------------|-----------------------------------------|-------|
| Elle Help Previous Next (Validate)               | Exit (No<br>Validate)  |                        | 9a Reduced Cost Sharing for VBID/UF - Base 5 (Red |                                         |       |
| Indicate Coinsurance for one or more of the fol  | llowing Medicare       | -covered service       | es.                                               |                                         |       |
| marcate comparance for one or more or are to     | nowing incurcan        |                        |                                                   |                                         |       |
|                                                  | Minimum<br>Coinsurance | Maximum<br>Coinsurance |                                                   | Minimum Maximum Coinsurance Coinsurance |       |
| Outpatient Substance Abuse                       |                        |                        | Glaucoma Screening                                |                                         |       |
| Group Sessions for Outpatient Substance<br>Abuse |                        |                        | Diabetes Self-Management Training                 |                                         |       |
| Outpatient Blood Services                        |                        |                        | Barium Enemas                                     |                                         |       |
| Ground Ambulance Services                        |                        |                        | Digital Rectal Exams                              |                                         |       |
| Air Ambulance Services                           |                        |                        | EKG following Welcome Visit                       |                                         |       |
| Durable Medical Equipment (DME)                  |                        |                        | Other Medicare-covered Preventive Services        |                                         |       |
| Prosthetic Devices                               |                        |                        | Medicare Part B Chemotherapy Drugs                |                                         |       |
| Medical Supplies                                 |                        |                        | Other Medicare Part B Drugs                       |                                         |       |
| Diabetic Supplies                                |                        |                        | Comprehensive Dental                              |                                         |       |
| Diabetic Therapeutic Shoes/Inserts               |                        |                        | Eye Exams                                         |                                         |       |
| Dialysis Services                                |                        |                        | Eyewear                                           |                                         |       |
| Kidney Disease Education Services                |                        |                        | Hearing Exams                                     |                                         |       |
|                                                  |                        |                        |                                                   |                                         |       |
|                                                  |                        |                        |                                                   |                                         |       |
|                                                  |                        |                        |                                                   |                                         |       |
|                                                  |                        |                        |                                                   |                                         |       |
|                                                  |                        |                        |                                                   |                                         |       |
|                                                  |                        |                        |                                                   |                                         |       |
|                                                  |                        |                        |                                                   |                                         |       |
|                                                  |                        |                        |                                                   |                                         |       |
|                                                  |                        |                        |                                                   |                                         |       |
|                                                  |                        |                        |                                                   |                                         |       |
|                                                  |                        |                        |                                                   |                                         |       |