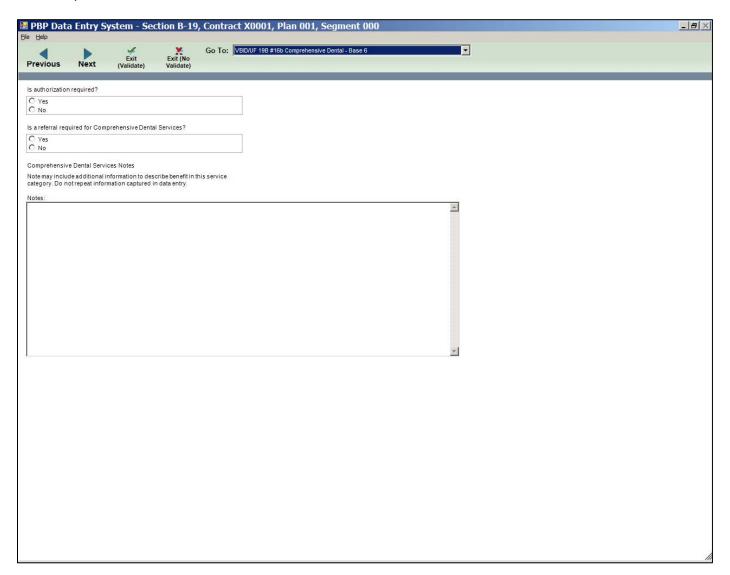

#19a Reduced Cost Sharing for VBID/UF – Base 6 (Reduced Coinsurance)

| <b>■ PBP Data</b>                  | a Entry Sy       | stem - Sec           | tion B-19              | , Contract               | X0001, Plan 001, Segment 000                                                                  |                                         |
|------------------------------------|------------------|----------------------|------------------------|--------------------------|-----------------------------------------------------------------------------------------------|-----------------------------------------|
| File Help Previous                 | Next             | Exit                 | Exit (No               | Go To:                   | 9a Reduced Cost Sharing for VBID/UF - Base 6 (Red                                             | Reduced Coinsurance)                    |
| rievious                           | Next             | (Validate)           | Validate)              | _                        |                                                                                               |                                         |
| Indicate Coinsu                    | urance for one ( | or more of the follo | wing Non-Med           | dicare-covered           | s ervices:                                                                                    |                                         |
|                                    |                  |                      | Minimum<br>Coinsurance | Maximum<br>e Coinsurance |                                                                                               | Minimum Maximum Coinsurance Coinsurance |
| Additional Care                    | diac Rehabilitat | ion Services         |                        |                          | Other 2                                                                                       |                                         |
| Additional Inte<br>Services        | nsive Cardiac F  | Rehabilitation       |                        |                          | Other 3                                                                                       |                                         |
| Additional Puln                    | monary Rehabii   | itation Services     |                        |                          | Annual Physical Exam                                                                          |                                         |
| WorldwideEm                        | ergency Cover    | age                  |                        |                          | Health Education                                                                              |                                         |
| Worldwide Urg                      | gent Coverage    |                      |                        |                          | Nutritional/Dietary Benefit                                                                   |                                         |
| WorldwideEm                        | ergency Trans    | portation            |                        |                          | Additional sessions of Smoking and Tobacco<br>Cessation Counseling                            | •                                       |
| Chiropractic S                     | ervices - Routi  | ne Care              |                        |                          | Fitness Benefit                                                                               |                                         |
| Chiropractic S                     | ervices - Other  | Services             |                        |                          | Enhanced Disease Management                                                                   |                                         |
| Podiatry Service                   | ces - Routine F  | oot Care             |                        |                          | Telemonitoring Services                                                                       |                                         |
| Transportation<br>Location         | Services - Pla   | n Approved           |                        |                          | Remote Access Technologies (including<br>Web/Phone based technologies and Nursing<br>Hotline) | g                                       |
| Transportation<br>related Location |                  | y Health-            |                        |                          | Bathroom Safety Devices                                                                       |                                         |
| Acupuncture                        |                  |                      |                        |                          | Counseling Services                                                                           |                                         |
| Over-the-Coun                      | nter (OTC) Item  | S                    |                        |                          | In-Home Safety Assessment                                                                     |                                         |
| Meal Benefit                       |                  |                      |                        |                          | Personal Emergency Response System (PERS)                                                     |                                         |
| Other 1                            |                  |                      |                        |                          | Medical Nutrition Therapy (MNT)                                                               |                                         |
|                                    |                  |                      |                        |                          |                                                                                               |                                         |
|                                    |                  |                      |                        |                          |                                                                                               |                                         |
|                                    |                  |                      |                        |                          |                                                                                               |                                         |
|                                    |                  |                      |                        |                          |                                                                                               |                                         |
|                                    |                  |                      |                        |                          |                                                                                               |                                         |
|                                    |                  |                      |                        |                          |                                                                                               |                                         |
|                                    |                  |                      |                        |                          |                                                                                               |                                         |