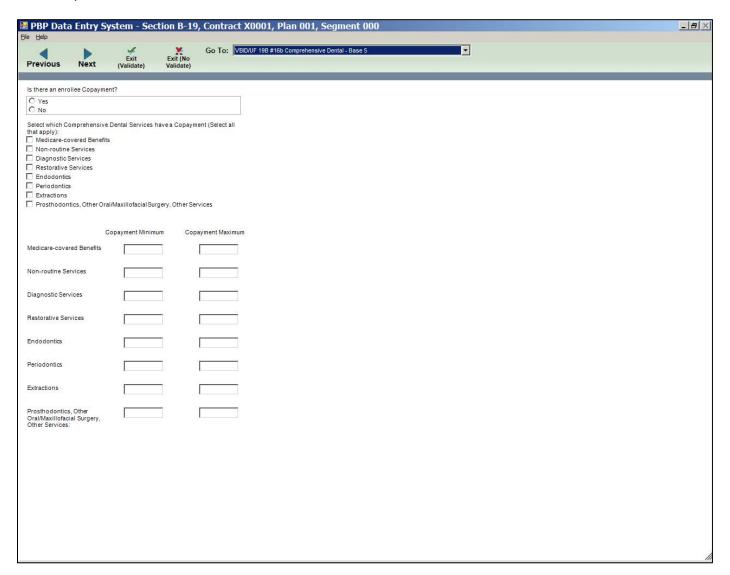

#19a Reduced Cost Sharing for VBID/UF – Base 5 (Reduced Coinsurance)

| 📟 PBP Data Entry System - Se                     | ction B-19             | , Contract             | X0001, Plan 001, Segment 000                      |                                         | _ B × |
|--------------------------------------------------|------------------------|------------------------|---------------------------------------------------|-----------------------------------------|-------|
| Elle Help Previous Next (Validate)               | Exit (No<br>Validate)  |                        | 9a Reduced Cost Sharing for VBID/UF - Base 5 (Red |                                         |       |
| Indicate Coinsurance for one or more of the fol  | llowing Medicare       | -covered service       | es.                                               |                                         |       |
| marcate comparance for one or more or are to     | nowing incurcan        |                        |                                                   |                                         |       |
|                                                  | Minimum<br>Coinsurance | Maximum<br>Coinsurance |                                                   | Minimum Maximum Coinsurance Coinsurance |       |
| Outpatient Substance Abuse                       |                        |                        | Glaucoma Screening                                |                                         |       |
| Group Sessions for Outpatient Substance<br>Abuse |                        |                        | Diabetes Self-Management Training                 |                                         |       |
| Outpatient Blood Services                        |                        |                        | Barium Enemas                                     |                                         |       |
| Ground Ambulance Services                        |                        |                        | Digital Rectal Exams                              |                                         |       |
| Air Ambulance Services                           |                        |                        | EKG following Welcome Visit                       |                                         |       |
| Durable Medical Equipment (DME)                  |                        |                        | Other Medicare-covered Preventive Services        |                                         |       |
| Prosthetic Devices                               |                        |                        | Medicare Part B Chemotherapy Drugs                |                                         |       |
| Medical Supplies                                 |                        |                        | Other Medicare Part B Drugs                       |                                         |       |
| Diabetic Supplies                                |                        |                        | Comprehensive Dental                              |                                         |       |
| Diabetic Therapeutic Shoes/Inserts               |                        |                        | Eye Exams                                         |                                         |       |
| Dialysis Services                                |                        |                        | Eyewear                                           |                                         |       |
| Kidney Disease Education Services                |                        |                        | Hearing Exams                                     |                                         |       |
|                                                  |                        |                        |                                                   |                                         |       |
|                                                  |                        |                        |                                                   |                                         |       |
|                                                  |                        |                        |                                                   |                                         |       |
|                                                  |                        |                        |                                                   |                                         |       |
|                                                  |                        |                        |                                                   |                                         |       |
|                                                  |                        |                        |                                                   |                                         |       |
|                                                  |                        |                        |                                                   |                                         |       |
|                                                  |                        |                        |                                                   |                                         |       |
|                                                  |                        |                        |                                                   |                                         |       |
|                                                  |                        |                        |                                                   |                                         |       |
|                                                  |                        |                        |                                                   |                                         |       |