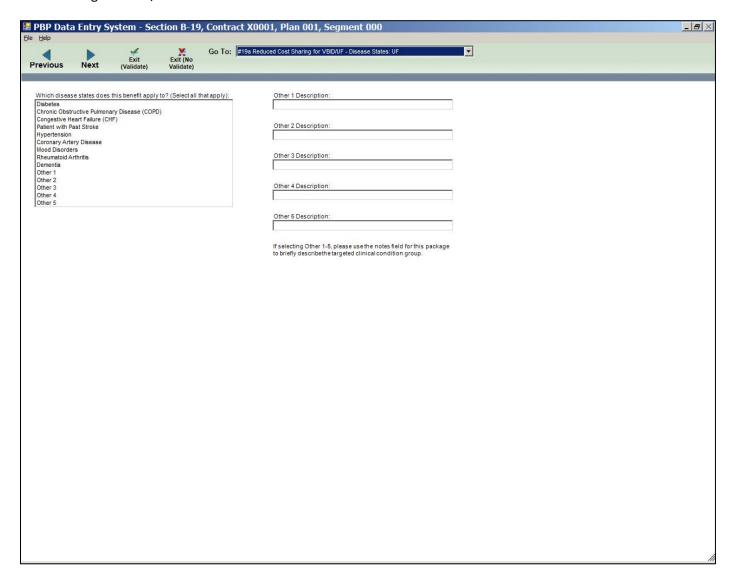

#### #19 VBID/MA Uniformity Flexibility

#19a Reduced Cost Sharing for VBID/UF – Package Type

#19a Reduced Cost Sharing for VBID/UF - Disease States: VBID

#19a Reduced Cost Sharing for VBID/UF - Disease States: UF