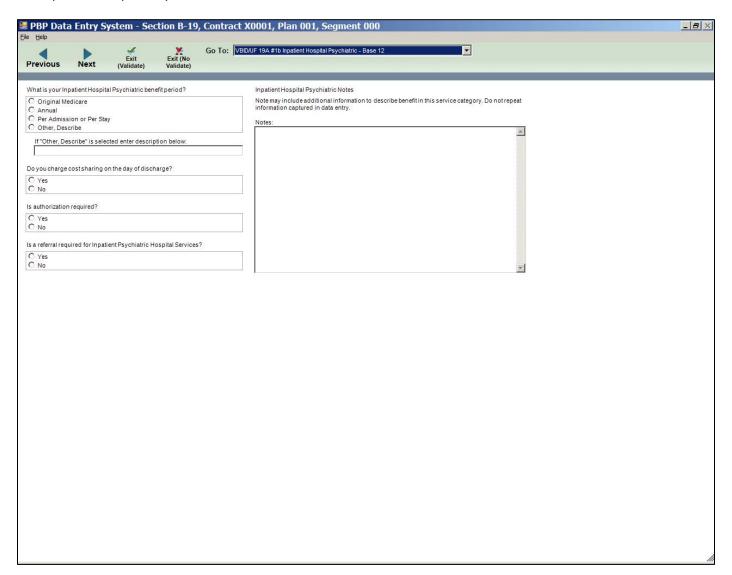

|                                         |                                |                           |                                                                                                                     |                                                                                                                     |           |
|                                                |                                         |                                |                           |                                                                                                                     |                                                                                                                     |           |













| BPBP Data Entry System - Section B-19, Contract                                                                                                                                                                                                                                                                                                                                                                                  | X0001, Plan 001, Segment 000