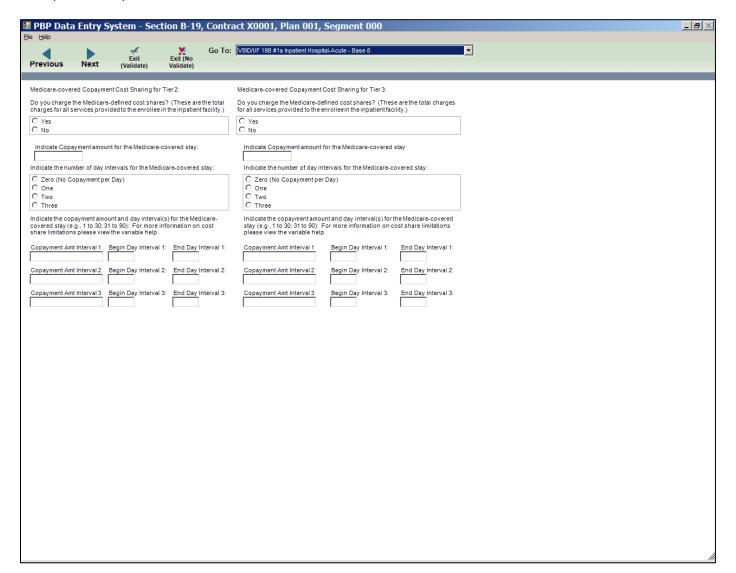

#19a Reduced Cost Sharing for VBID/UF - Base 10 (Reduced Copayment)

#19a Reduced Cost Sharing for VBID/UF - Base 11 (Reduced Copayment)

#19a Reduced Cost Sharing for VBID/UF - Base 12 (Reduced Copayment)