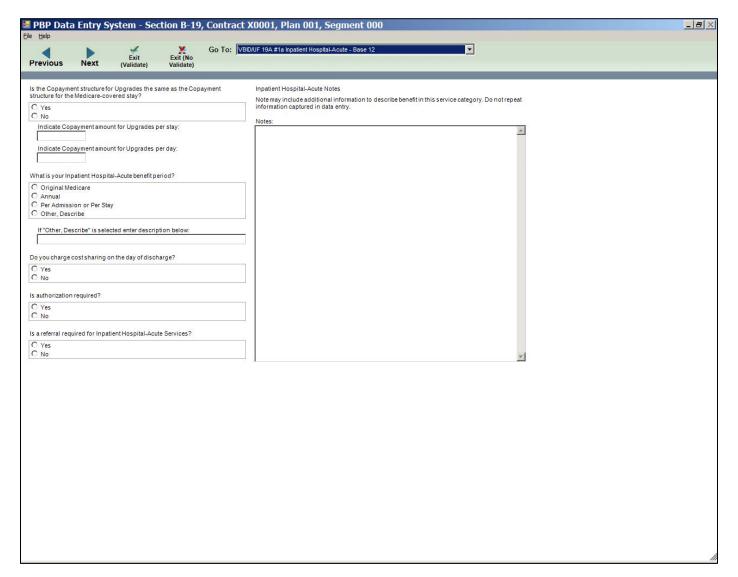

#19a Reduced Cost Sharing for VBID/UF - Base 10 (Reduced Copayment)

#19a Reduced Cost Sharing for VBID/UF - Base 11 (Reduced Copayment)

#19a Reduced Cost Sharing for VBID/UF - Base 12 (Reduced Copayment)