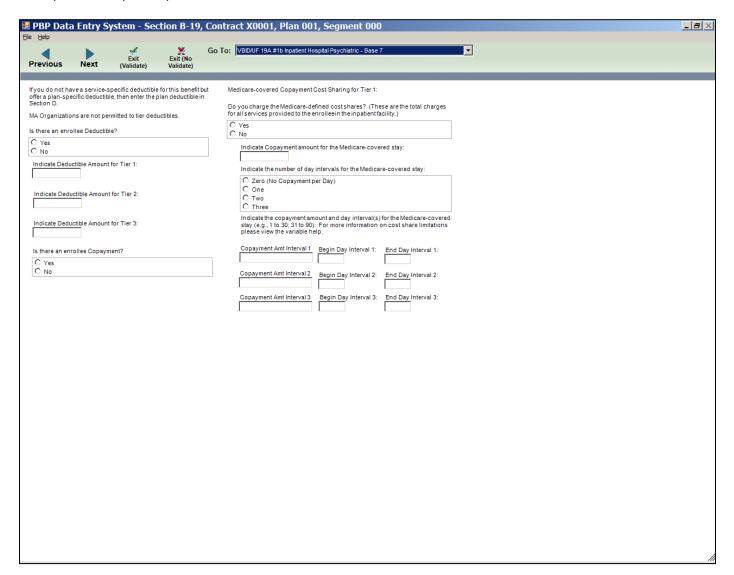

|                   |                                                                                                                                           |         |
|                                  |                               |                                         |                       |                   |                                                                                                                                           |         |
|                                  |                               |                                         |                       |                   |                                                                                                                                           |         |







| <b>⊞ PBP D</b>                                 | ata Entry                               | System -                       | - Section B               | 3-19, Contract X0001, Plan 001, Segr                                                                                | nent 000                                                                                                            | _   5   X |
|------------------------------------------------|-----------------------------------------|--------------------------------|---------------------------|---------------------------------------------------------------------------------------------------------------------|---------------------------------------------------------------------------------------------------------------------|-----