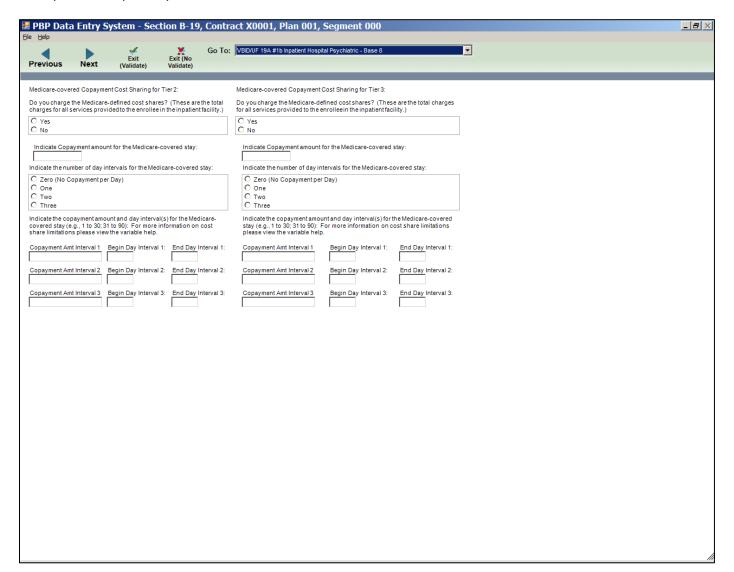

|                   |                                                                                                                                           |         |
|                                  |                               |                                         |                       |                   |                                                                                                                                           |         |
|                                  |                               |                                         |                       |                   |                                                                                                                                           |         |







| <b>⊞ PBP D</b>                                 | ata Entry                               | System -                       | - Section B               | 3-19, Contract X0001, Plan 001, Segr                                                                                | nent 000                                                                                                            | _   5   X |
|------------------------------------------------|-----------------------------------------|--------------------------------|---------------------------|---------------------------------------------------------------------------------------------------------------------|---------------------------------------------------------------------------------------------------------------------|-------