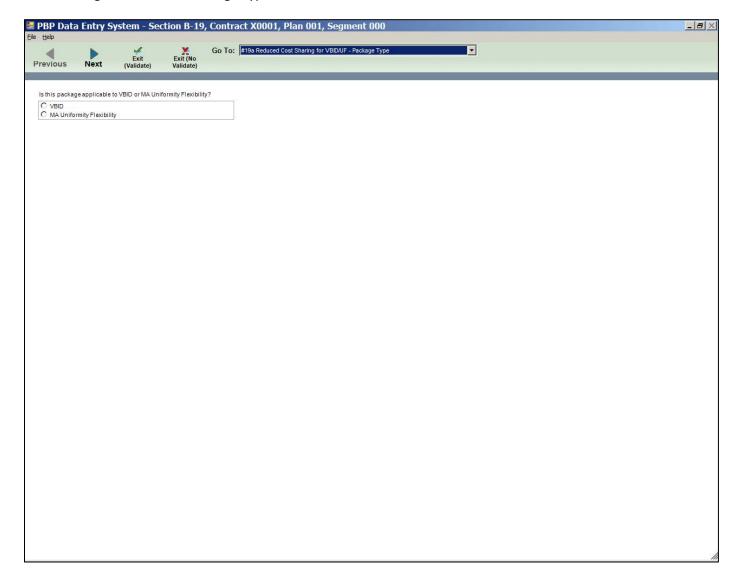

#### #19 VBID/MA Uniformity Flexibility

#19a Reduced Cost Sharing for VBID/UF – Package Type

#19a Reduced Cost Sharing for VBID/UF - Disease States: VBID

#19a Reduced Cost Sharing for VBID/UF - Disease States: UF