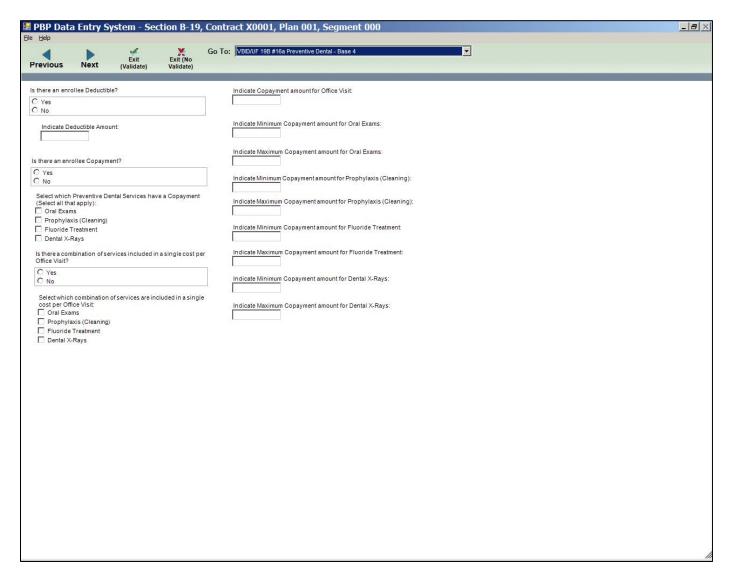

#19a Reduced Cost Sharing for VBID/UF – Base 4 (Reduced Coinsurance)

| ∺ PBP Dat<br>File Help           | a Entry S               | ystem - Se         | ction B-19             | , Contrac              | t X0001, Plan 001, Segment 000                             |                        |                        | _ = × |
|----------------------------------|-------------------------|--------------------|------------------------|------------------------|------------------------------------------------------------|------------------------|------------------------|-------|
| Previous                         | Next                    | Exit<br>(Validate) | Exit (No<br>Validate)  | Go To:                 | 19a Reduced Cost Sharing for VBID/UF - Base 4 (Redu        | ced Coinsurance        | e)                     |       |
| Indicate Coins                   | surance for one         | ormore of the fol  | llowing Medicare       | -covered servi         | ces:                                                       |                        |                        |       |
|                                  |                         |                    | Minimum<br>Coinsurance | Maximum<br>Coinsurance |                                                            | Minimum<br>Coinsurance | Maximum<br>coinsurance |       |
| Cardiac Reha                     | bilitation Servic       | ces                |                        |                        | Podiatry Services                                          |                        |                        |       |
| Intensive Card                   | diac Rehabilitat        | ion Services       |                        |                        | Other Health Care Professional                             |                        |                        |       |
| Pulmonary Re                     | habilitation Se         | rvices             |                        |                        | Individual Sessions for Psychiatric Services               |                        |                        |       |
| Emergency C                      | are/Post-Stabili        | zation Care        |                        |                        | Group Sessions for Psychiatric Services                    |                        |                        |       |
| Urgently Need                    | ded Services            |                    |                        |                        | Physical Therapy and Speech-Language<br>Pathology Services |                        |                        |       |
| Partial Hospit                   | alization               |                    |                        |                        | Diagnostic Procedures/Tests                                |                        |                        |       |
| Home Health                      | Services                |                    |                        |                        | Lab Services                                               |                        |                        |       |
| Primary Care                     | Physician Serv          | ices               |                        |                        | Diagnostic Radiological Services                           |                        |                        |       |
| Chiropractic S                   | Services                |                    |                        |                        | Therapeutic Radiological Services                          |                        |                        |       |
| Occupational                     | Therapy Service         | ces                |                        |                        | Outpatient X-Ray Services                                  |                        |                        |       |
| Physician Spe                    | ecialist Service        | s                  |                        |                        | Outpatient Hospital Services                               |                        |                        |       |
| Individual Ses<br>Specialty Serv | sions for Ment<br>rices | al Health          |                        |                        | Observation Services                                       |                        |                        |       |
| Group Sessio<br>Services         | ns for Mental H         | ealth Specialty    |                        |                        | Ambulatory Surgical Center (ASC) Services                  |                        |                        |       |
|                                  |                         |                    |                        |                        |                                                            |                        |                        |       |
|                                  |                         |                    |                        |                        |                                                            |                        |                        |       |
|                                  |                         |                    |                        |                        |                                                            |                        |                        |       |
|                                  |                         |                    |                        |                        |                                                            |                        |                        |       |
|                                  |                         |                    |                        |                        |                                                            |                        |                        |       |
|                                  |                         |                    |                        |                        |                                                            |                        |                        |       |
|                                  |                         |                    |                        |                        |                                                            |                        |                        |       |
|                                  |                         |                    |                        |                        |                                                            |                        |                        |       |
|                                  |                         |                    |                        |                        |                                                            |                        |                        |       |