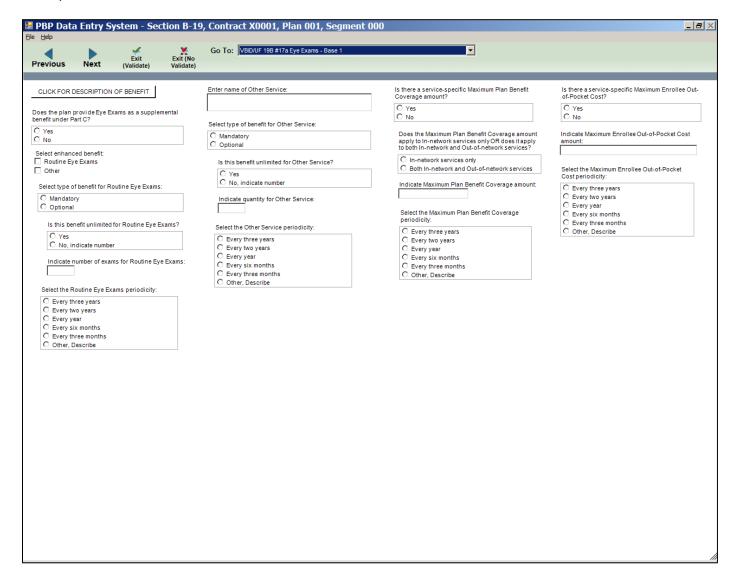

#19a Reduced Cost Sharing for VBID/UF - Base 1 (Package Info)

#19a Reduced Cost Sharing for VBID/UF - Base 2 (OON/POS/Plan-level Deductible)

#19a Reduced Cost Sharing for VBID/UF - Base 3 (Reduced Coinsurance)