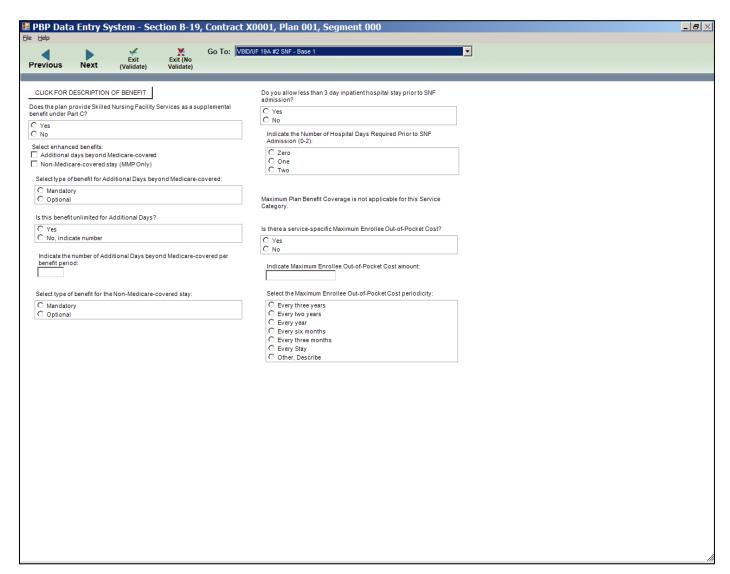

#19a Reduced Cost Sharing for VBID/UF - Base 1 (Package Info)

#19a Reduced Cost Sharing for VBID/UF - Base 2 (OON/POS/Plan-level Deductible)

#19a Reduced Cost Sharing for VBID/UF - Base 3 (Reduced Coinsurance)