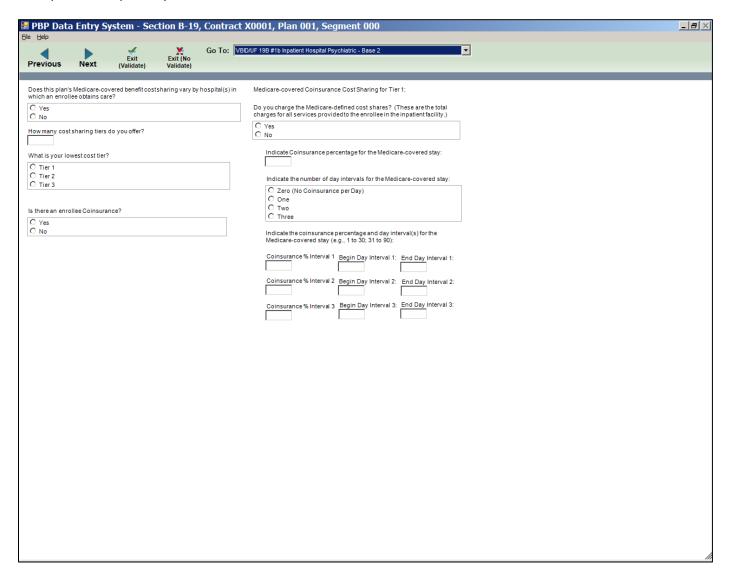

#19a Reduced Cost Sharing for VBID/UF - Base 1 (Package Info)

#19a Reduced Cost Sharing for VBID/UF - Base 2 (OON/POS/Plan-level Deductible)

#19a Reduced Cost Sharing for VBID/UF - Base 3 (Reduced Coinsurance)