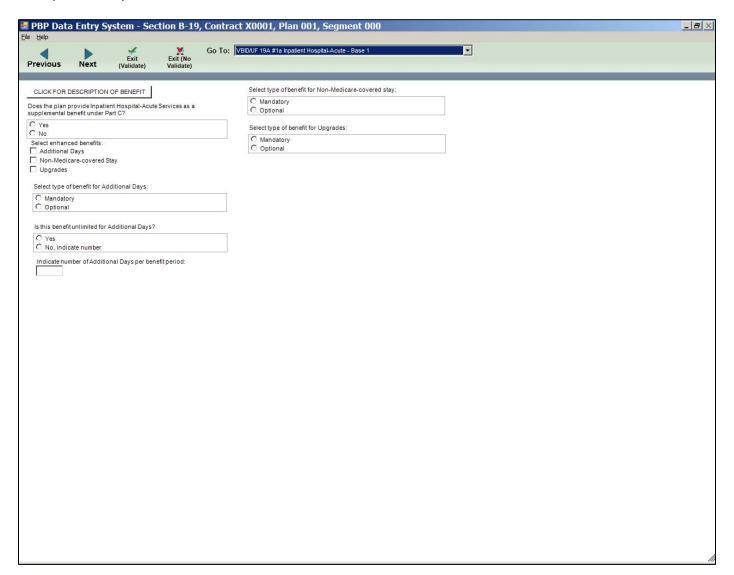

#### #19 VBID/MA Uniformity Flexibility

#19a Reduced Cost Sharing for VBID/UF – Package Type

#19a Reduced Cost Sharing for VBID/UF - Disease States: VBID

#19a Reduced Cost Sharing for VBID/UF - Disease States: UF