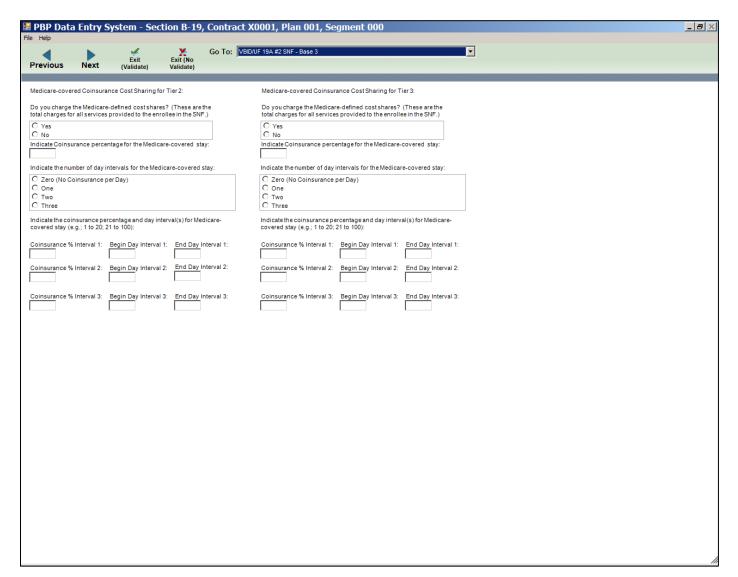

#19a Reduced Cost Sharing for VBID/UF - Base 1 (Package Info)

#19a Reduced Cost Sharing for VBID/UF - Base 2 (OON/POS/Plan-level Deductible)

#19a Reduced Cost Sharing for VBID/UF - Base 3 (Reduced Coinsurance)