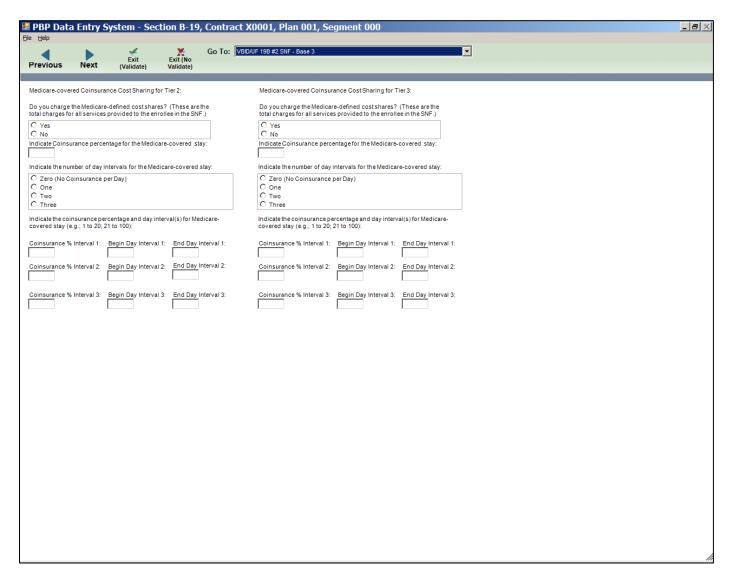

#19a Reduced Cost Sharing for VBID/UF - Base 1 (Package Info)

#19a Reduced Cost Sharing for VBID/UF - Base 2 (OON/POS/Plan-level Deductible)

#19a Reduced Cost Sharing for VBID/UF - Base 3 (Reduced Coinsurance)