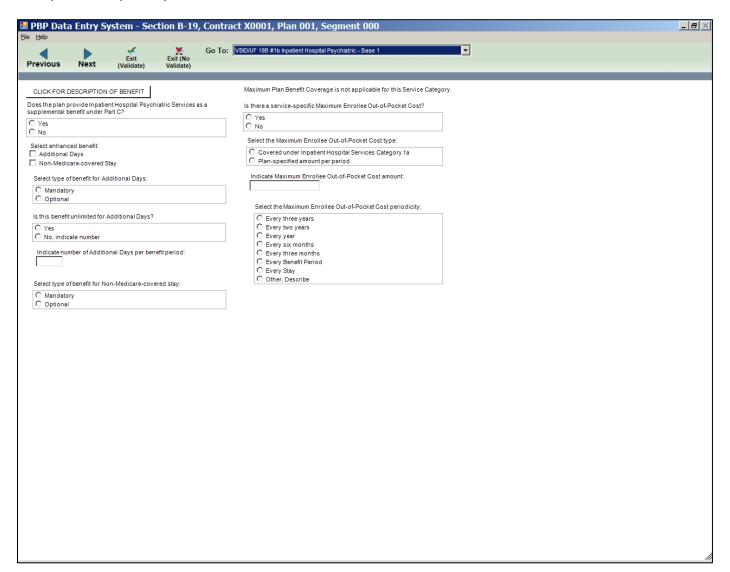

#19a Reduced Cost Sharing for VBID/UF - Base 1 (Package Info)

#19a Reduced Cost Sharing for VBID/UF - Base 2 (OON/POS/Plan-level Deductible)

#19a Reduced Cost Sharing for VBID/UF - Base 3 (Reduced Coinsurance)