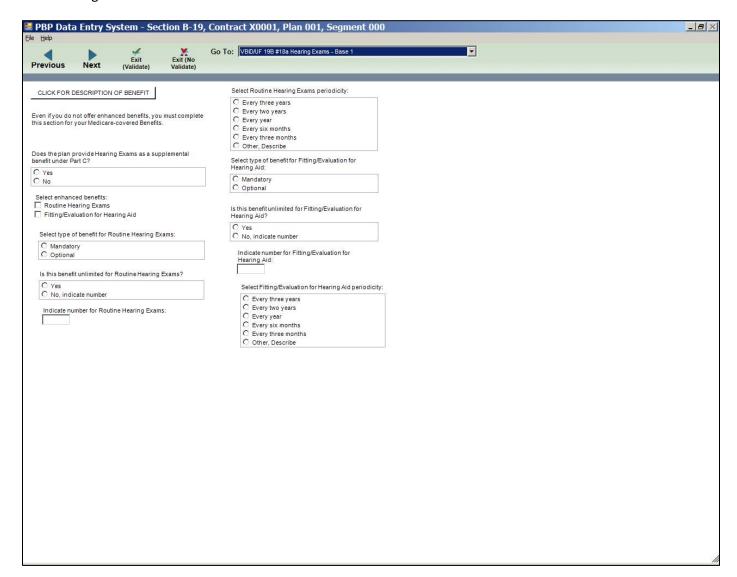

#19a Reduced Cost Sharing for VBID/UF - Base 1 (Package Info)

#19a Reduced Cost Sharing for VBID/UF - Base 2 (OON/POS/Plan-level Deductible)

#19a Reduced Cost Sharing for VBID/UF - Base 3 (Reduced Coinsurance)