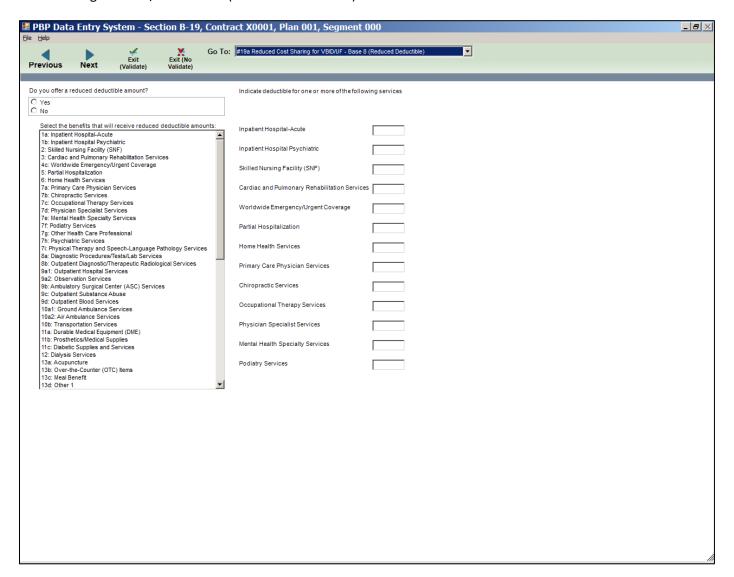

#19a Reduced Cost Sharing for VBID/UF - Base 8 (Reduced Deductible)

#19a Reduced Cost Sharing for VBID/UF – Base 9 (Reduced Deductible)

| 🔛 PBP Data                         | Entry Sys                        | tem -       | Section E      | 3-19,    | Contra       | ct X0001, I                       | Plan OO     | )1, Se   | gment 000                                                                                    |     |           |                                               |            | _ B × |
|------------------------------------|----------------------------------|-------------|----------------|----------|--------------|-----------------------------------|-------------|----------|----------------------------------------------------------------------------------------------|-----|-----------|-----------------------------------------------|------------|-------|
| <u>File H</u> elp                  |                                  |             |                |          |              |                                   |             |          |                                                                                              |     |           |                                               |            |       |
| ■                                  |                                  | Exit        | Exit (         | Mo       | Go To:       | #19a Reduced C                    | ost Sharing | for VBID | /UF - Base 9 (Reduced Deductible)                                                            |     | <b>▼</b>  |                                               |            |       |
| Previous                           | Next                             | (Validate   |                |          |              |                                   |             |          |                                                                                              |     |           |                                               |            |       |
|                                    |                                  |             |                |          |              |                                   |             |          |                                                                                              |     |           |                                               |            |       |
| Indicate deducti                   | ible for one or mo               | re of the f | ollowing servi | ces      |              |                                   |             |          |                                                                                              |     |           |                                               |            |       |
|                                    |                                  | De          | eductible      |          |              |                                   | Dedu        | ctible   |                                                                                              | De  | eductible |                                               | Deductible |       |
|                                    |                                  |             | nount          |          |              |                                   | Amou        |          |                                                                                              |     | nount     |                                               | Amount     |       |
| Other Health Ca                    | are Professional                 |             |                | Prosth   | etic Device  | s                                 |             |          | Enhanced Disease Management                                                                  |     |           | Glaucoma Screening                            |            |       |
| Psychiatric Serv                   | vices                            |             |                | Diabet   | ic Supplies  | and Services                      |             |          | Telemonitoring Services                                                                      |     |           | Diabetes Self-Management Training             |            |       |
| Physical Therap<br>Language Patho  | oy and Speech-<br>plogy Services |             |                | Dialys   | is Services  |                                   |             |          | Remote Access Technologies<br>(including Web/Phone based<br>technologies and Nursing Hotline | e)  |           | Barium Enemas                                 |            |       |
| Diagnostic Prod<br>Services        | cedures/Tests/La                 | b [         |                | Acupu    | ncture       |                                   |             |          | Bathroom Safety Devices                                                                      |     |           | Digital Rectal Exams                          |            |       |
| Outpatient Diag<br>Radiological Se | nostic/Therapeu<br>ervices       | tic _       |                | Over-t   | he-Counter   | (OTC) Items                       |             |          | Counseling Services                                                                          |     |           | EKG following Welcome Visit                   |            |       |
| Outpatient Hosp                    | oital Services                   |             |                | Meal B   | enefit       |                                   |             |          | In-Home Safety Assessment                                                                    |     |           | Other Medicare-covered Preventive<br>Services |            |       |
| Observation Se                     | rvices                           |             |                | Other    | 1            |                                   |             |          | Personal Emergency Response<br>System (PERS)                                                 |     |           | Medicare Part B Rx Drugs                      |            |       |
| Ambulatory Surg<br>Services        | gical Center (ASC                | C) [        |                | Other    | 2            |                                   |             |          | Medical Nutrition Therapy (MNT)                                                              |     |           | Preventive Dental                             |            |       |
| Outpatient Subs                    | tance Abuse                      |             |                | Other    | 3            |                                   |             |          | Post discharge In-Home<br>Medication Reconciliation                                          |     |           | Comprehensive Dental                          |            |       |
| Outpatient Bloo                    | d Services                       |             |                | Annua    | l Physical E | Exam                              |             |          | Re-admission Prevention                                                                      |     |           | Eye Exams                                     |            |       |
| Ground Ambula                      | nce Services                     |             |                | Health   | Education    |                                   |             |          | Wigs for Hair Loss Related to<br>Chemotherapy                                                |     |           | Eyewear                                       |            |       |
| Air Ambulance S                    | Services                         |             |                | Nutritio | onal/Dietary | Benefit                           |             |          | Weight Management Programs                                                                   |     |           | Hearing Exams                                 |            |       |
| Transportation                     | Services                         |             |                |          |              | ns of Smoking an<br>on Counseling | d           |          | Alternative Therapies                                                                        |     |           | Hearing Aids                                  |            |       |
| Durable Medical                    | l Equipment (DM                  | E)          |                | Fitnes   | s Benefit    |                                   |             |          | Kidney Disease Education Service                                                             | ces |           |                                               |            |       |
|                                    |                                  |             |                |          |              |                                   |             |          |                                                                                              |     |           |                                               |            |       |
|                                    |                                  |             |                |          |              |                                   |             |          |                                                                                              |     |           |                                               |            |       |
|                                    |                                  |             |                |          |              |                                   |             |          |                                                                                              |     |           |                                               |            |       |
|                                    |                                  |             |                |          |              |                                   |             |          |                                                                                              |     |           |                                               |            |       |
|                                    |                                  |             |                |          |              |                                   |             |          |                                                                                              |     |           |                                               |            |       |
|                                    |                                  |             |                |          |              |                                   |             |          |                                                                                              |     |           |                                               |            |       |
|                                    |                                  |             |                |          |              |                                   |             |          |                                                                                              |     |           |                                               |            |       |
|                                    |                                  |             |                |          |              |                                   |             |          |                                                                                              |     |           |                                               |            |       |
|                                    |                                  |             |                |          |              |                                   |             |          |                                                                                              |     |           |                                               |            |       |
|                                    |                                  |             |                |          |              |                                   |             |          |                                                                                              |     |           |                                               |            |       |
|                                    |                                  |             |                |          |              |                                   |             |          |                                                                                              |     |           |                                               |            |       |
|                                    |                                  |             |                |          |              |                                   |             |          |                                                                                              |     |           |                                               |            |       |