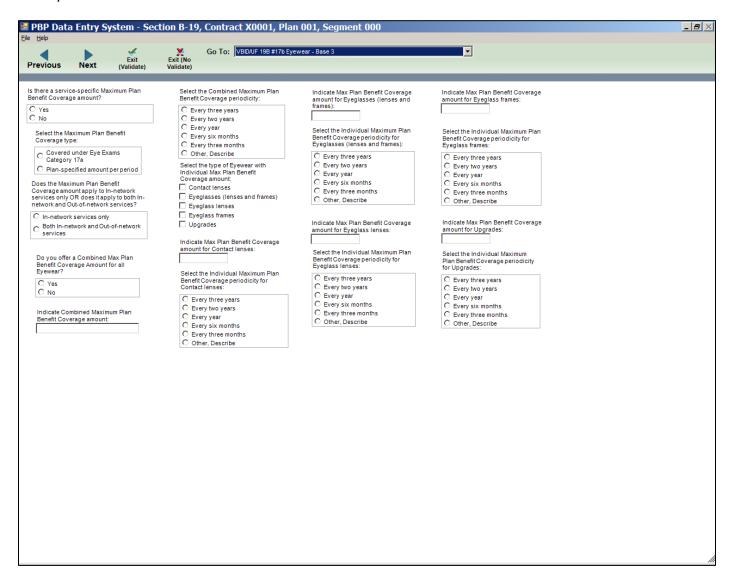

#19a Reduced Cost Sharing for VBID/UF - Base 1 (Package Info)

#19a Reduced Cost Sharing for VBID/UF - Base 2 (OON/POS/Plan-level Deductible)

#19a Reduced Cost Sharing for VBID/UF - Base 3 (Reduced Coinsurance)