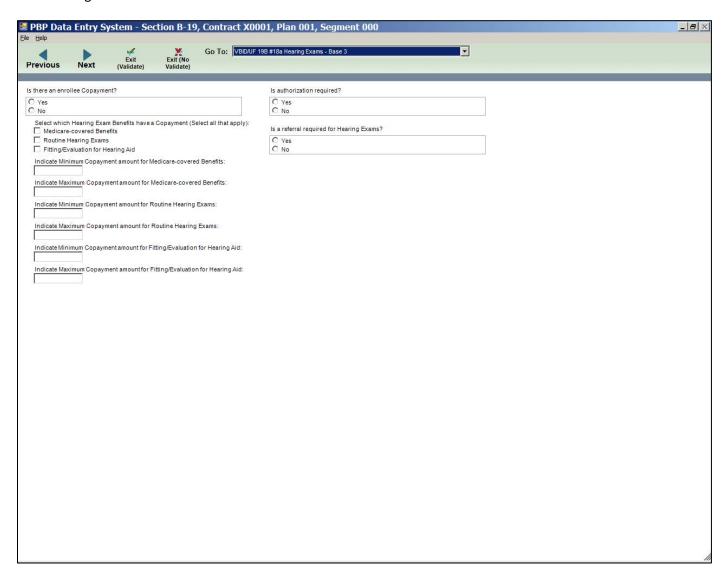

#19a Reduced Cost Sharing for VBID/UF - Base 1 (Package Info)

#19a Reduced Cost Sharing for VBID/UF - Base 2 (OON/POS/Plan-level Deductible)

#19a Reduced Cost Sharing for VBID/UF - Base 3 (Reduced Coinsurance)