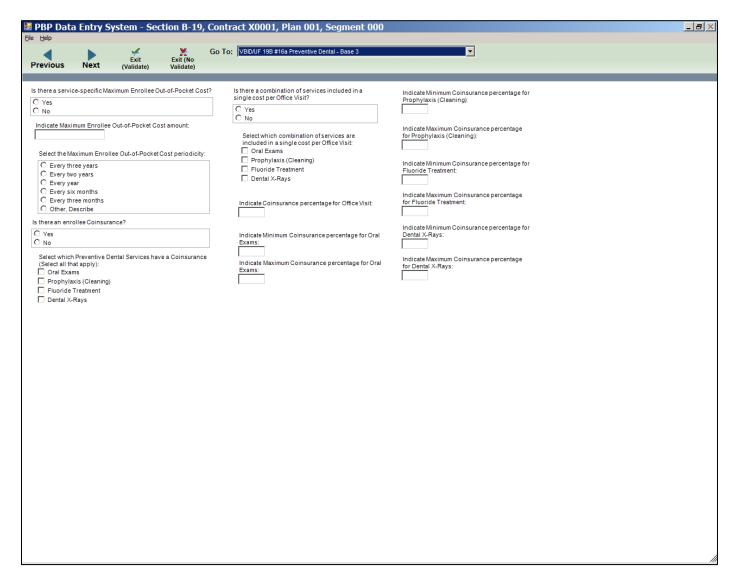

#19a Reduced Cost Sharing for VBID/UF - Base 1 (Package Info)

#19a Reduced Cost Sharing for VBID/UF - Base 2 (OON/POS/Plan-level Deductible)

#19a Reduced Cost Sharing for VBID/UF - Base 3 (Reduced Coinsurance)