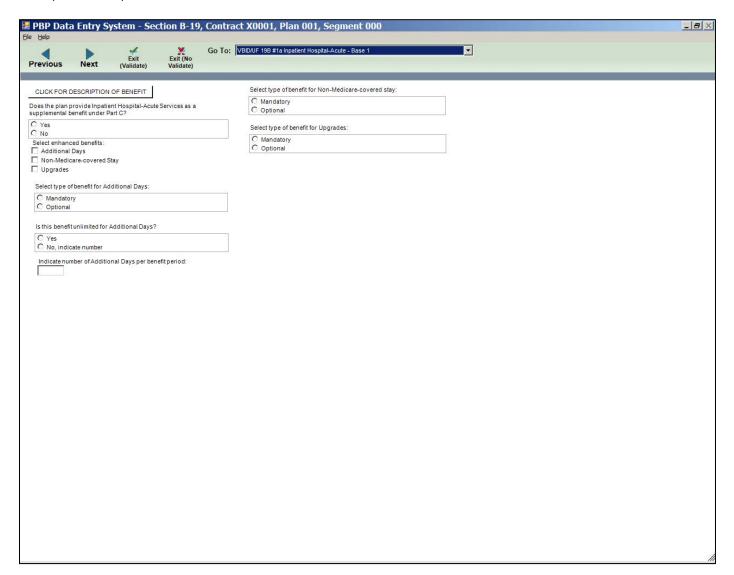

#19a Reduced Cost Sharing for VBID/UF - Base 1 (Package Info)

#19a Reduced Cost Sharing for VBID/UF - Base 2 (OON/POS/Plan-level Deductible)

#19a Reduced Cost Sharing for VBID/UF - Base 3 (Reduced Coinsurance)