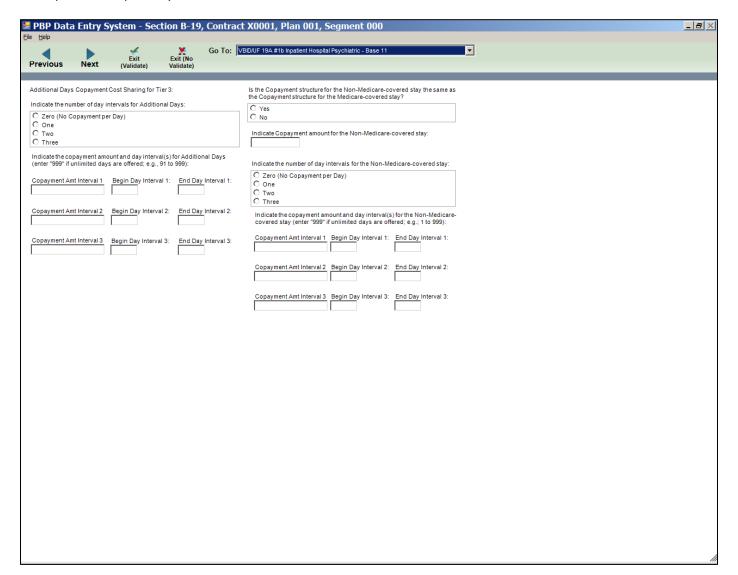

|                                         |                                |                           |                                                                                                                     |                                                                                                                     |           |
|                                                |                                         |                                |                           |                                                                                                                     |                                                                                                                     |           |













| BPBP Data Entry System - Section B-19, Contract                                                                                                                                                                                                                                                                                                                                                                                  | X0001, Plan 001, Segment 000