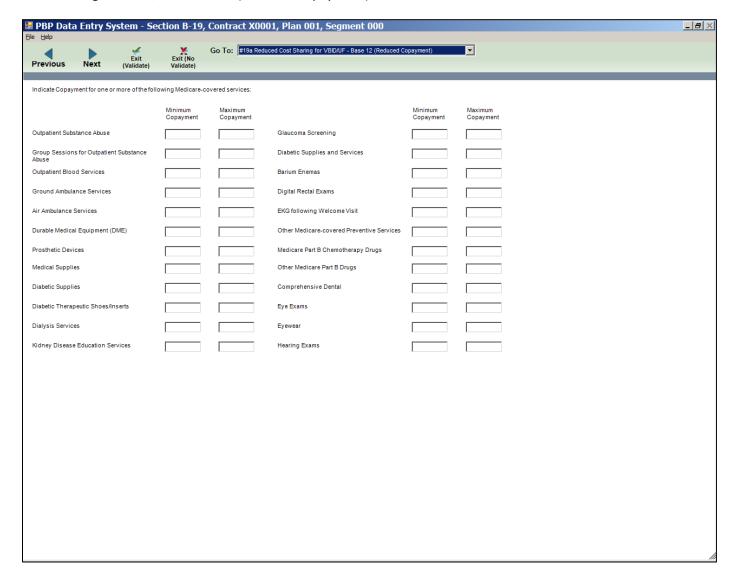

#19a Reduced Cost Sharing for VBID/UF - Base 10 (Reduced Copayment)

#19a Reduced Cost Sharing for VBID/UF - Base 11 (Reduced Copayment)

#19a Reduced Cost Sharing for VBID/UF - Base 12 (Reduced Copayment)