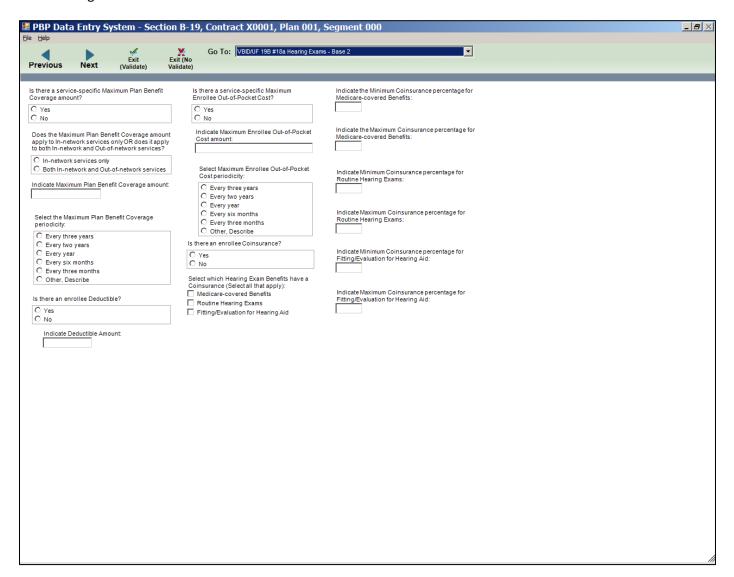

#19a Reduced Cost Sharing for VBID/UF - Base 1 (Package Info)

#19a Reduced Cost Sharing for VBID/UF - Base 2 (OON/POS/Plan-level Deductible)

#19a Reduced Cost Sharing for VBID/UF - Base 3 (Reduced Coinsurance)