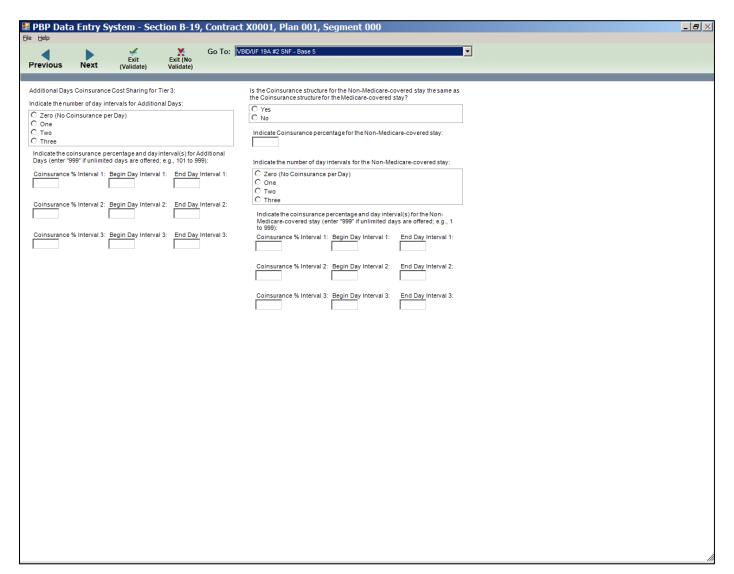

#19a Reduced Cost Sharing for VBID/UF - Base 1 (Package Info)

#19a Reduced Cost Sharing for VBID/UF - Base 2 (OON/POS/Plan-level Deductible)

#19a Reduced Cost Sharing for VBID/UF - Base 3 (Reduced Coinsurance)