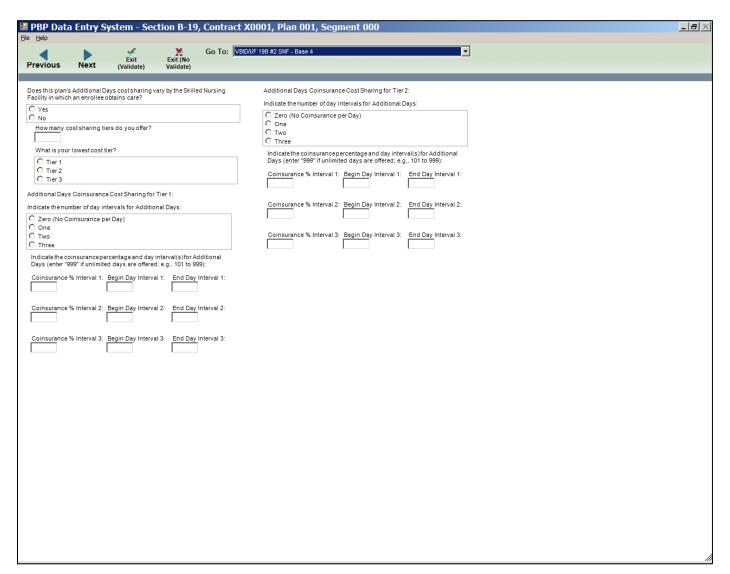

#19a Reduced Cost Sharing for VBID/UF - Base 1 (Package Info)

#19a Reduced Cost Sharing for VBID/UF - Base 2 (OON/POS/Plan-level Deductible)

#19a Reduced Cost Sharing for VBID/UF - Base 3 (Reduced Coinsurance)

#19a Reduced Cost Sharing for VBID/UF – Base 4 (Reduced Coinsurance)

| ∺ PBP Dat<br>File Help           | a Entry S               | ystem - Se         | ction B-19             | , Contrac              | t X0001, Plan 001, Segment 000                             |                        |                        | _ = × |
|----------------------------------|-------------------------|--------------------|------------------------|------------------------|------------------------------------------------------------|------------------------|------------------------|-------|
| Previous                         | Next                    | Exit<br>(Validate) | Exit (No<br>Validate)  | Go To:                 | 19a Reduced Cost Sharing for VBID/UF - Base 4 (Redu        | ced Coinsurance        | e)                     |       |
| Indicate Coins                   | surance for one         | ormore of the fol  | llowing Medicare       | -covered servi         | ces:                                                       |                        |                        |       |
|                                  |                         |                    | Minimum<br>Coinsurance | Maximum<br>Coinsurance |                                                            | Minimum<br>Coinsurance | Maximum<br>coinsurance |       |
| Cardiac Reha                     | bilitation Servic       | ces                |                        |                        | Podiatry Services                                          |                        |                        |       |
| Intensive Card                   | diac Rehabilitat        | ion Services       |                        |                        | Other Health Care Professional                             |                        |                        |       |
| Pulmonary Re                     | habilitation Se         | rvices             |                        |                        | Individual Sessions for Psychiatric Services               |                        |                        |       |
| Emergency C                      | are/Post-Stabili        | zation Care        |                        |                        | Group Sessions for Psychiatric Services                    |                        |                        |       |
| Urgently Need                    | ded Services            |                    |                        |                        | Physical Therapy and Speech-Language<br>Pathology Services |                        |                        |       |
| Partial Hospit                   | alization               |                    |                        |                        | Diagnostic Procedures/Tests                                |                        |                        |       |
| Home Health                      | Services                |                    |                        |                        | Lab Services                                               |                        |                        |       |
| Primary Care                     | Physician Serv          | ices               |                        |                        | Diagnostic Radiological Services                           |                        |                        |       |
| Chiropractic S                   | Services                |                    |                        |                        | Therapeutic Radiological Services                          |                        |                        |       |
| Occupational                     | Therapy Service         | ces                |                        |                        | Outpatient X-Ray Services                                  |                        |                        |       |
| Physician Spe                    | ecialist Service        | s                  |                        |                        | Outpatient Hospital Services                               |                        |                        |       |
| Individual Ses<br>Specialty Serv | sions for Ment<br>rices | al Health          |                        |                        | Observation Services                                       |                        |                        |       |
| Group Sessio<br>Services         | ns for Mental H         | ealth Specialty    |                        |                        | Ambulatory Surgical Center (ASC) Services                  |                        |                        |       |
|                                  |                         |                    |                        |                        |                                                            |                        |                        |       |
|                                  |                         |                    |                        |                        |                                                            |                        |                        |       |
|                                  |                         |                    |                        |                        |                                                            |                        |                        |       |
|                                  |                         |                    |                        |                        |                                                            |                        |                        |       |
|                                  |                         |                    |                        |                        |                                                            |                        |                        |       |
|                                  |                         |                    |                        |                        |                                                            |                        |                        |       |
|                                  |                         |                    |                        |                        |                                                            |                        |                        |       |
|                                  |                         |                    |                        |                        |                                                            |                        |                        |       |
|                                  |                         |                    |                        |                        |                                                            |                        |                        |       |