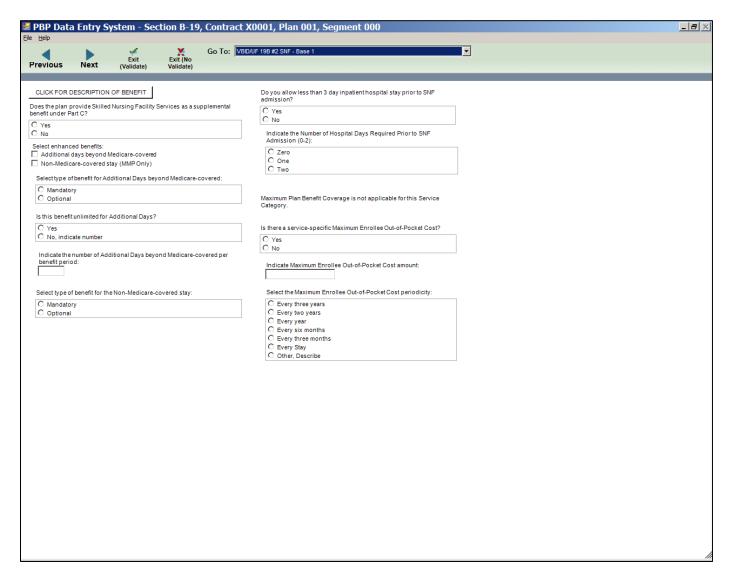

#### #19 VBID/MA Uniformity Flexibility

#19a Reduced Cost Sharing for VBID/UF – Package Type

#19a Reduced Cost Sharing for VBID/UF - Disease States: VBID

#19a Reduced Cost Sharing for VBID/UF - Disease States: UF

#19a Reduced Cost Sharing for VBID/UF - Base 1 (Package Info)

#19a Reduced Cost Sharing for VBID/UF - Base 2 (OON/POS/Plan-level Deductible)

#19a Reduced Cost Sharing for VBID/UF - Base 3 (Reduced Coinsurance)