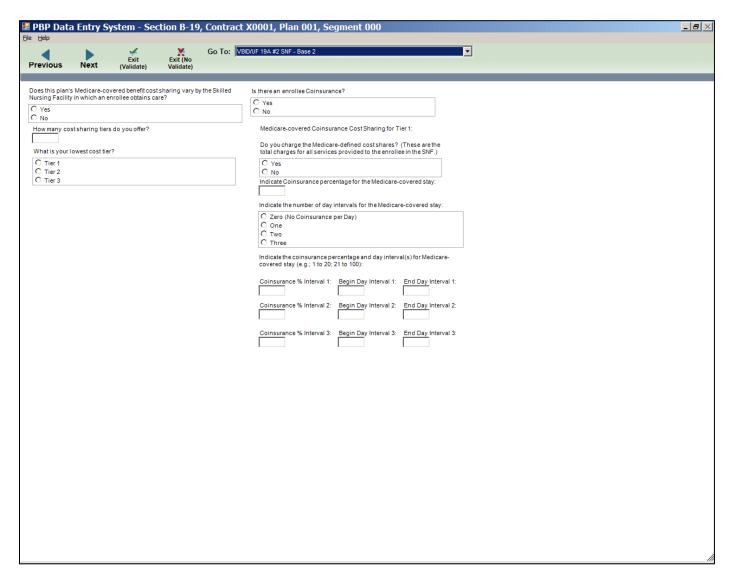

#19a Reduced Cost Sharing for VBID/UF - Base 1 (Package Info)

#19a Reduced Cost Sharing for VBID/UF - Base 2 (OON/POS/Plan-level Deductible)

#19a Reduced Cost Sharing for VBID/UF - Base 3 (Reduced Coinsurance)