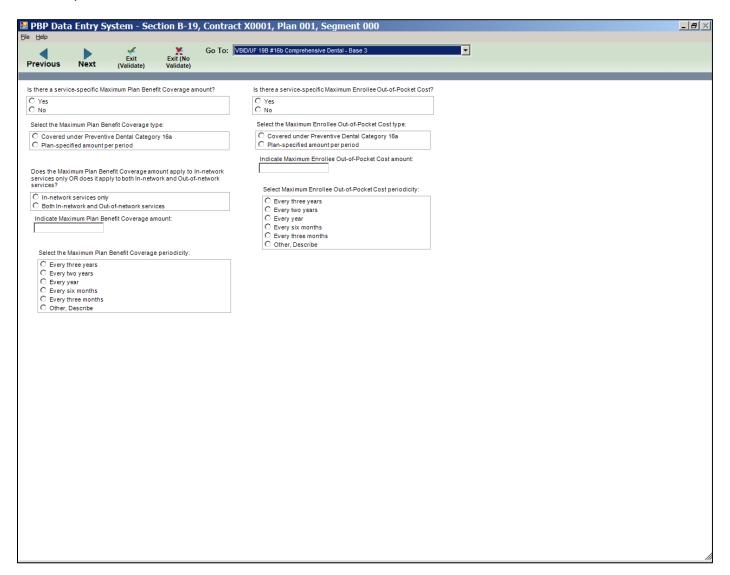

#19a Reduced Cost Sharing for VBID/UF – Base 4 (Reduced Coinsurance)

| ∺ PBP Dat<br>File Help           | a Entry S               | ystem - Se         | ction B-19             | , Contrac              | t X0001, Plan 001, Segment 000                             |                        |                        | _ = × |
|----------------------------------|-------------------------|--------------------|------------------------|------------------------|------------------------------------------------------------|------------------------|------------------------|-------|
| Previous                         | Next                    | Exit<br>(Validate) | Exit (No<br>Validate)  | Go To:                 | 19a Reduced Cost Sharing for VBID/UF - Base 4 (Redu        | ced Coinsurance        | e)                     |       |
| Indicate Coins                   | surance for one         | ormore of the fol  | llowing Medicare       | -covered servi         | ces:                                                       |                        |                        |       |
|                                  |                         |                    | Minimum<br>Coinsurance | Maximum<br>Coinsurance |                                                            | Minimum<br>Coinsurance | Maximum<br>coinsurance |       |
| Cardiac Reha                     | bilitation Servic       | ces                |                        |                        | Podiatry Services                                          |                        |                        |       |
| Intensive Card                   | diac Rehabilitat        | ion Services       |                        |                        | Other Health Care Professional                             |                        |                        |       |
| Pulmonary Re                     | habilitation Se         | rvices             |                        |                        | Individual Sessions for Psychiatric Services               |                        |                        |       |
| Emergency C                      | are/Post-Stabili        | zation Care        |                        |                        | Group Sessions for Psychiatric Services                    |                        |                        |       |
| Urgently Need                    | ded Services            |                    |                        |                        | Physical Therapy and Speech-Language<br>Pathology Services |                        |                        |       |
| Partial Hospit                   | alization               |                    |                        |                        | Diagnostic Procedures/Tests                                |                        |                        |       |
| Home Health                      | Services                |                    |                        |                        | Lab Services                                               |                        |                        |       |
| Primary Care                     | Physician Serv          | ices               |                        |                        | Diagnostic Radiological Services                           |                        |                        |       |
| Chiropractic S                   | Services                |                    |                        |                        | Therapeutic Radiological Services                          |                        |                        |       |
| Occupational                     | Therapy Service         | ces                |                        |                        | Outpatient X-Ray Services                                  |                        |                        |       |
| Physician Spe                    | ecialist Service        | s                  |                        |                        | Outpatient Hospital Services                               |                        |                        |       |
| Individual Ses<br>Specialty Serv | sions for Ment<br>rices | al Health          |                        |                        | Observation Services                                       |                        |                        |       |
| Group Sessio<br>Services         | ns for Mental H         | ealth Specialty    |                        |                        | Ambulatory Surgical Center (ASC) Services                  |                        |                        |       |
|                                  |                         |                    |                        |                        |                                                            |                        |                        |       |
|                                  |                         |                    |                        |                        |                                                            |                        |                        |       |
|                                  |                         |                    |                        |                        |                                                            |                        |                        |       |
|                                  |                         |                    |                        |                        |                                                            |                        |                        |       |
|                                  |                         |                    |                        |                        |                                                            |                        |                        |       |
|                                  |                         |                    |                        |                        |                                                            |                        |                        |       |
|                                  |                         |                    |                        |                        |                                                            |                        |                        |       |
|                                  |                         |                    |                        |                        |                                                            |                        |                        |       |
|                                  |                         |                    |                        |                        |                                                            |                        |                        |       |