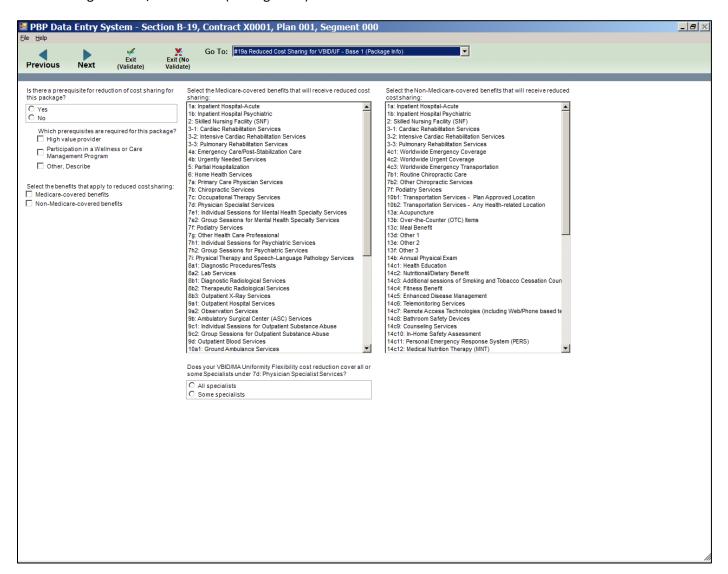

#19a Reduced Cost Sharing for VBID/UF - Base 1 (Package Info)

#19a Reduced Cost Sharing for VBID/UF - Base 2 (OON/POS/Plan-level Deductible)

#19a Reduced Cost Sharing for VBID/UF - Base 3 (Reduced Coinsurance)