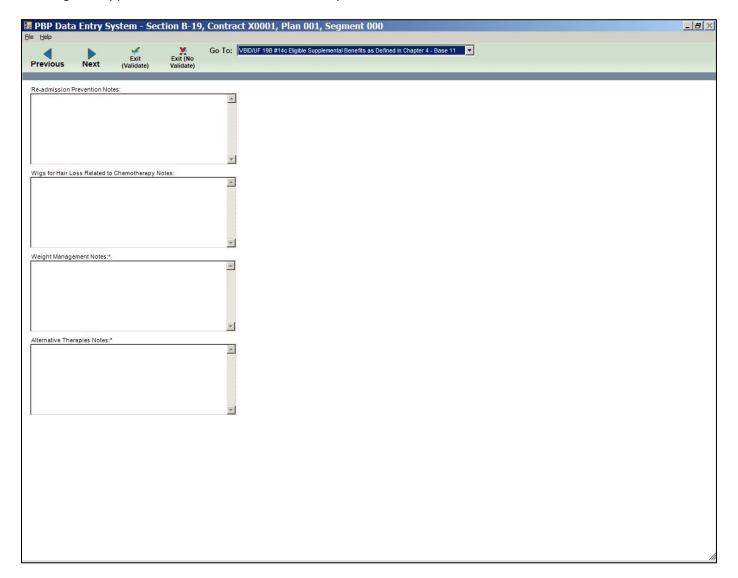

#19a Reduced Cost Sharing for VBID/UF – Base 7 (Reduced Coinsurance)

| ■ PBP Data Entry S                          | ystem - Sec          | tion B-19,             | , Contract             | t X0001, Plan 001, Segment 0                                        | 00                                         | . 🗗 🗴 |
|---------------------------------------------|----------------------|------------------------|------------------------|---------------------------------------------------------------------|--------------------------------------------|-------|
| File Help Previous Next                     | Exit<br>(Validate)   | Exit (No<br>Validate)  |                        | 19a Reduced Cost Sharing for VBID/UF - Base 7 (f                    |                                            |       |
| Indicate Coinsurance for one                |                      | usina Nan Mad          |                        |                                                                     |                                            |       |
| Indicate Coinsulance for one                | or more or the folio | wing Non-Med           | icare-covered          | SELVICES.                                                           |                                            |       |
|                                             |                      | Minimum<br>Coinsurance | Maximum<br>Coinsurance |                                                                     | Minimum Maximum<br>Coinsurance Coinsurance |       |
| Post discharge In-Home Me<br>Reconciliation | dication             |                        |                        | Prosthodontics, Other Oral/Maxillofacial<br>Surgery, Other Services |                                            |       |
| Re-admission Prevention                     |                      |                        |                        | Routine Eye Exams                                                   |                                            |       |
| Wigs for Hair Loss Related to               | Chemotherapy         |                        |                        | Other Eye Exam Services                                             |                                            |       |
| Weight Management Progra                    | ms                   |                        |                        | Contact Lenses                                                      |                                            |       |
| Alternative Therapies                       |                      |                        |                        | Eyeglasses (lenses and frames)                                      |                                            |       |
| Oral Exams                                  |                      |                        |                        | Eyeglass lenses                                                     |                                            |       |
| Prophylaxis (Cleaning)                      |                      |                        |                        | Eyeglass frames                                                     |                                            |       |
| Fluoride Treatment                          |                      |                        |                        | Upgrades                                                            |                                            |       |
| Dental X-Rays                               |                      |                        |                        | Routine Hearing Exams                                               |                                            |       |
| Non-routine Services                        |                      |                        |                        | Fitting/Evaluation for Hearing Aid                                  |                                            |       |
| Diagnostic Services                         |                      |                        |                        | Hearing Aids (all types)                                            |                                            |       |
| Restorative Services                        |                      |                        |                        | Hearing Aids - Inner Ear                                            |                                            |       |
| Endodontics                                 |                      |                        |                        | Hearing Aids - Outer Ear                                            |                                            |       |
| Periodontics                                |                      |                        |                        | Hearing Aids - Over the Ear                                         |                                            |       |
| Extractions                                 |                      |                        |                        |                                                                     |                                            |       |
|                                             |                      |                        |                        |                                                                     |                                            |       |
|                                             |                      |                        |                        |                                                                     |                                            |       |
|                                             |                      |                        |                        |                                                                     |                                            |       |
|                                             |                      |                        |                        |                                                                     |                                            |       |
|                                             |                      |                        |                        |                                                                     |                                            |       |
|                                             |                      |                        |                        |                                                                     |                                            |       |
|                                             |                      |                        |                        |                                                                     |                                            |       |