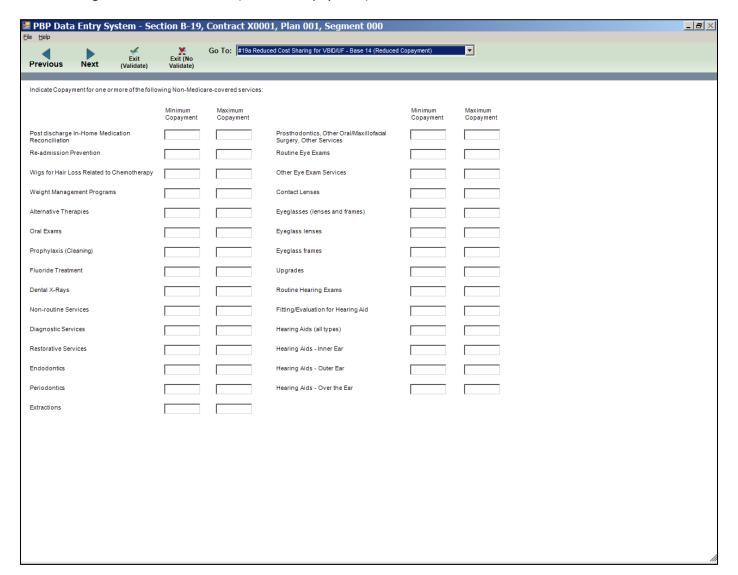

#19a Reduced Cost Sharing for VBID/UF - Base 13 (Reduced Copayment)

#19a Reduced Cost Sharing for VBID/UF - Base 14 (Reduced Copayment)

#19a Reduced Cost Sharing for VBID/UF – Base 15 (Reduced Specialist Coinsurance)