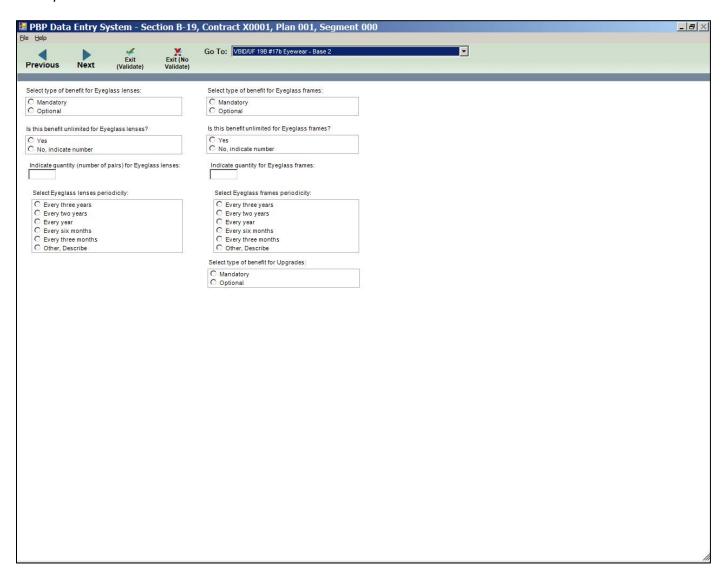

#19a Reduced Cost Sharing for VBID/UF - Base 1 (Package Info)

#19a Reduced Cost Sharing for VBID/UF - Base 2 (OON/POS/Plan-level Deductible)

#19a Reduced Cost Sharing for VBID/UF - Base 3 (Reduced Coinsurance)