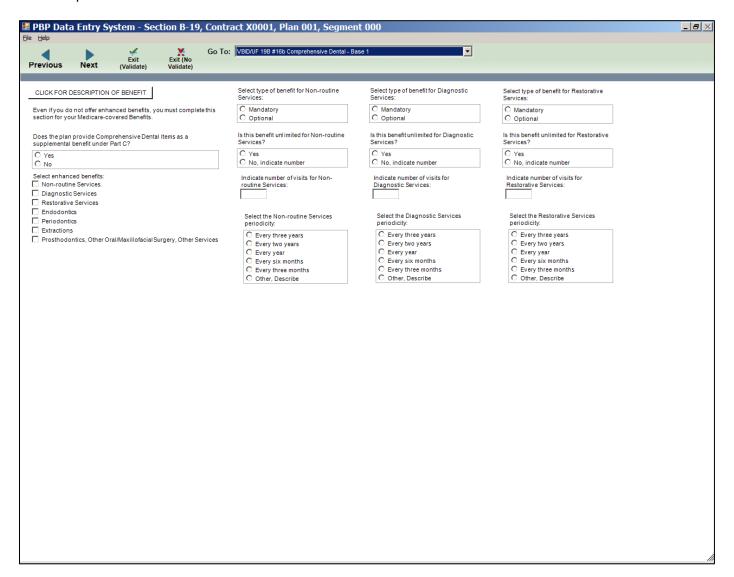

|                                                                                      |  |
|                                                                                                                                                      |                                                                                                           |                                                                                         | 2                                                                                    |  |







#### VBID/UF 19B #16a Preventive Dental - Base 1



#### VBID/UF 19B #16a Preventive Dental – Base 2



#### VBID/UF 19B #16a Preventive Dental - Base 3



#### VBID/UF 19B #16a Preventive Dental - Base 4



## VBID/UF 19B #16a Preventive Dental – Base 5















#### VBID/UF 19B #17a Eye Exams - Base 1



#### VBID/UF 19B #17a Eye Exams - Base 2



## VBID 19B #17a Eye Exams - Base 3















#### VBID/UF 19B #18a Hearing Exams – Base 1



#### VBID/UF 19B #18a Hearing Exams – Base 2



#### VBID/UF 19B #18a Hearing Exams - Base 3



## VBID/UF 19B #18a Hearing Exams – Base 4