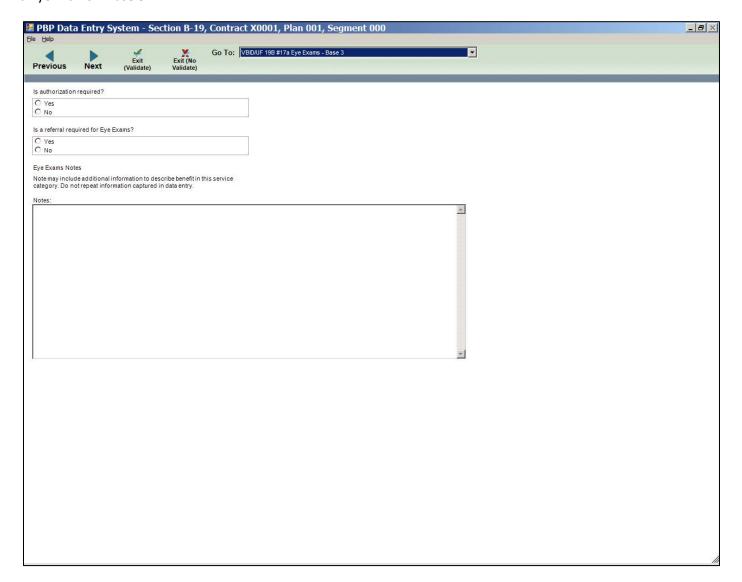

#19a Reduced Cost Sharing for VBID/UF - Base 1 (Package Info)

#19a Reduced Cost Sharing for VBID/UF - Base 2 (OON/POS/Plan-level Deductible)

#19a Reduced Cost Sharing for VBID/UF - Base 3 (Reduced Coinsurance)