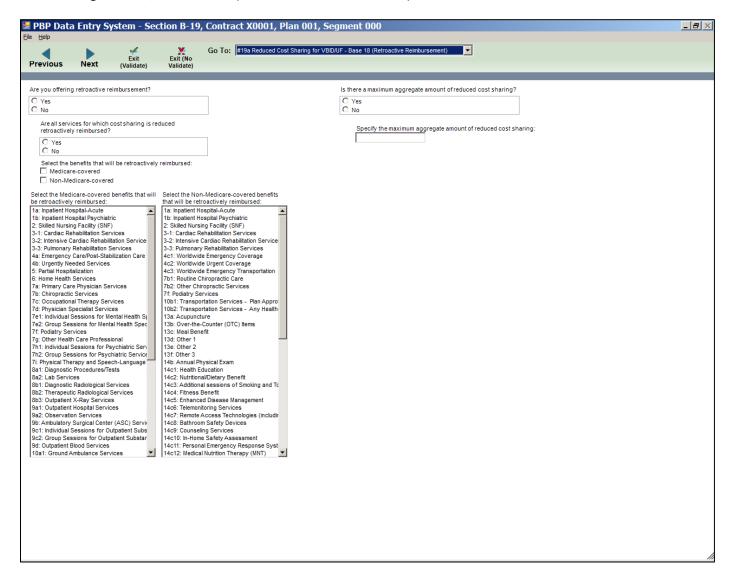

#19a Reduced Cost Sharing for VBID/UF - Base 10 (Reduced Copayment)

#19a Reduced Cost Sharing for VBID/UF - Base 11 (Reduced Copayment)

#19a Reduced Cost Sharing for VBID/UF - Base 12 (Reduced Copayment)