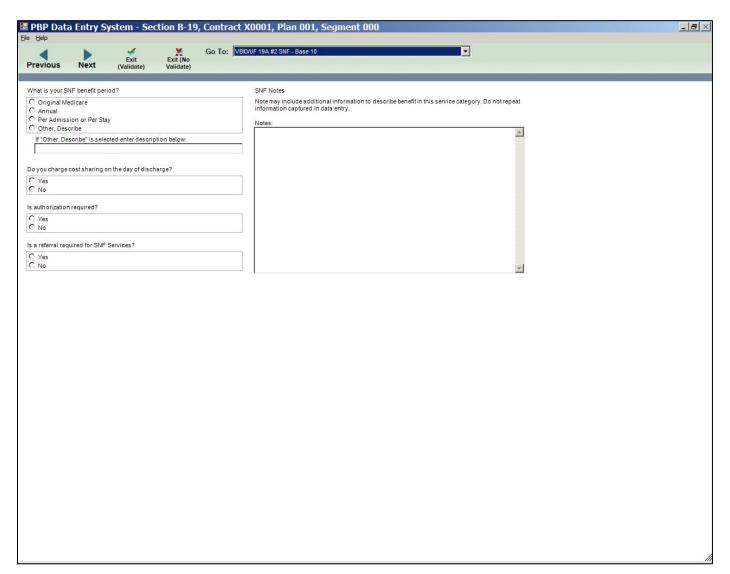

#19a Reduced Cost Sharing for VBID/UF - Base 10 (Reduced Copayment)

#19a Reduced Cost Sharing for VBID/UF - Base 11 (Reduced Copayment)

#19a Reduced Cost Sharing for VBID/UF - Base 12 (Reduced Copayment)