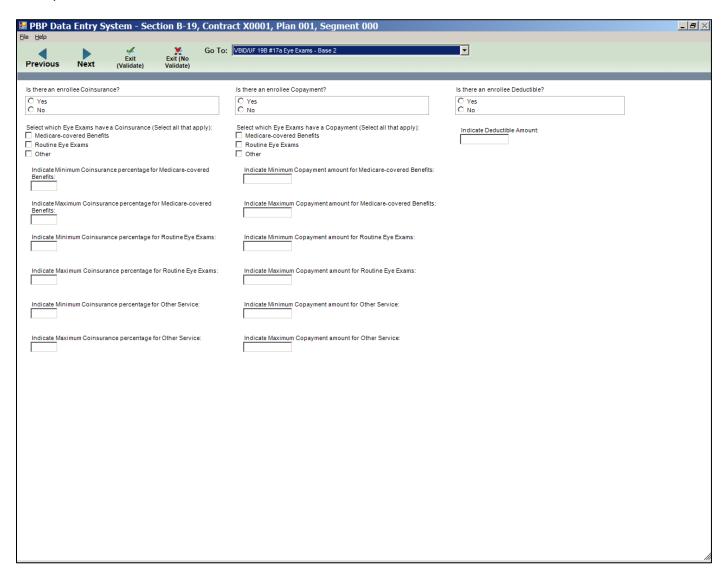

#19a Reduced Cost Sharing for VBID/UF - Base 1 (Package Info)

#19a Reduced Cost Sharing for VBID/UF - Base 2 (OON/POS/Plan-level Deductible)

#19a Reduced Cost Sharing for VBID/UF - Base 3 (Reduced Coinsurance)