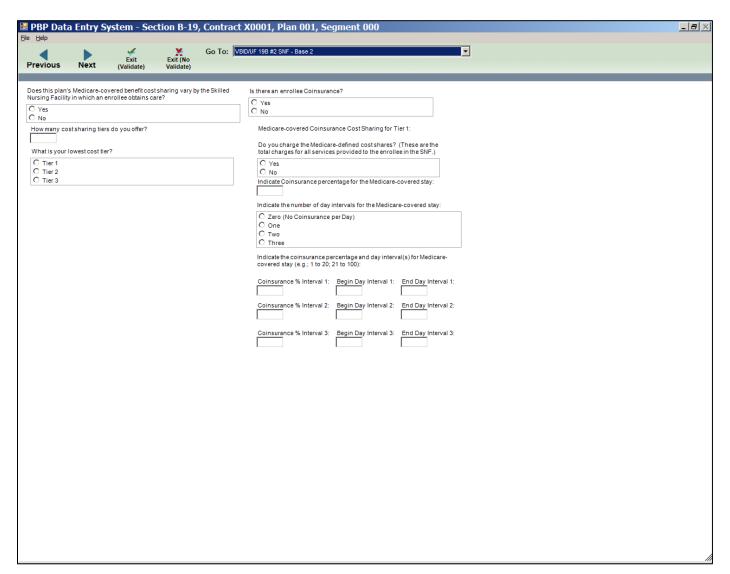

#19a Reduced Cost Sharing for VBID/UF - Base 1 (Package Info)

#19a Reduced Cost Sharing for VBID/UF - Base 2 (OON/POS/Plan-level Deductible)

#19a Reduced Cost Sharing for VBID/UF - Base 3 (Reduced Coinsurance)