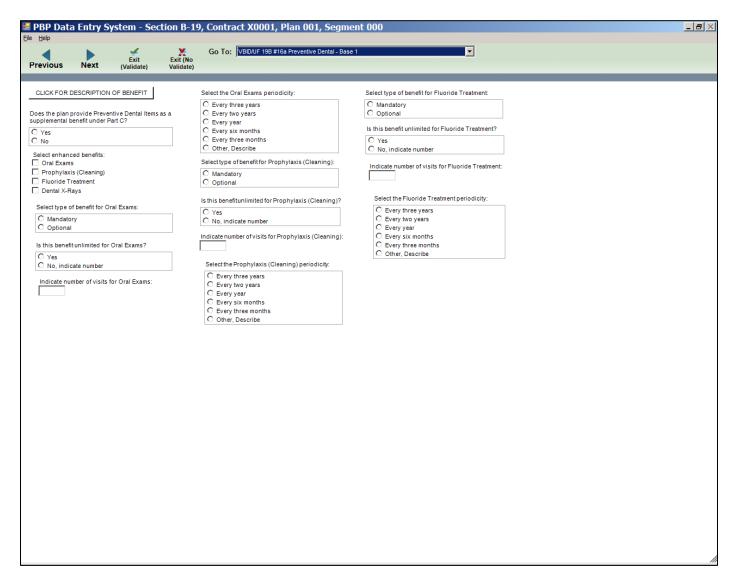

#19a Reduced Cost Sharing for VBID/UF - Base 1 (Package Info)

#19a Reduced Cost Sharing for VBID/UF - Base 2 (OON/POS/Plan-level Deductible)

#19a Reduced Cost Sharing for VBID/UF - Base 3 (Reduced Coinsurance)