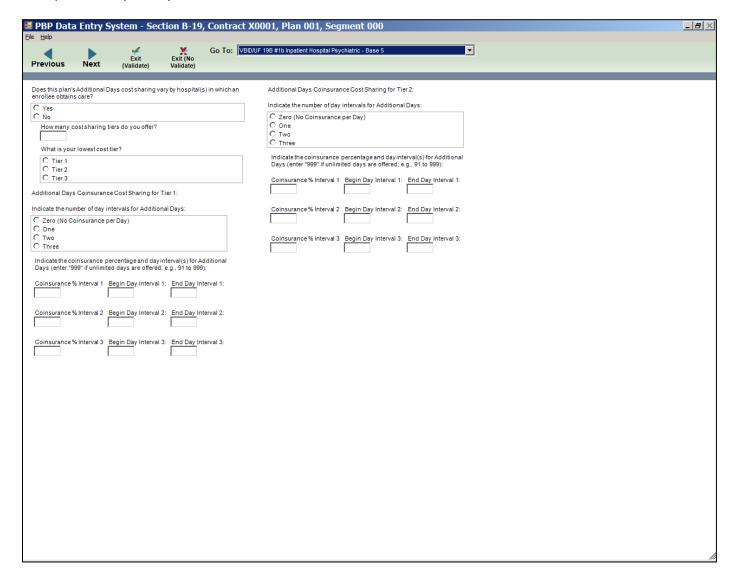

#19a Reduced Cost Sharing for VBID/UF - Base 1 (Package Info)

#19a Reduced Cost Sharing for VBID/UF - Base 2 (OON/POS/Plan-level Deductible)

#19a Reduced Cost Sharing for VBID/UF - Base 3 (Reduced Coinsurance)