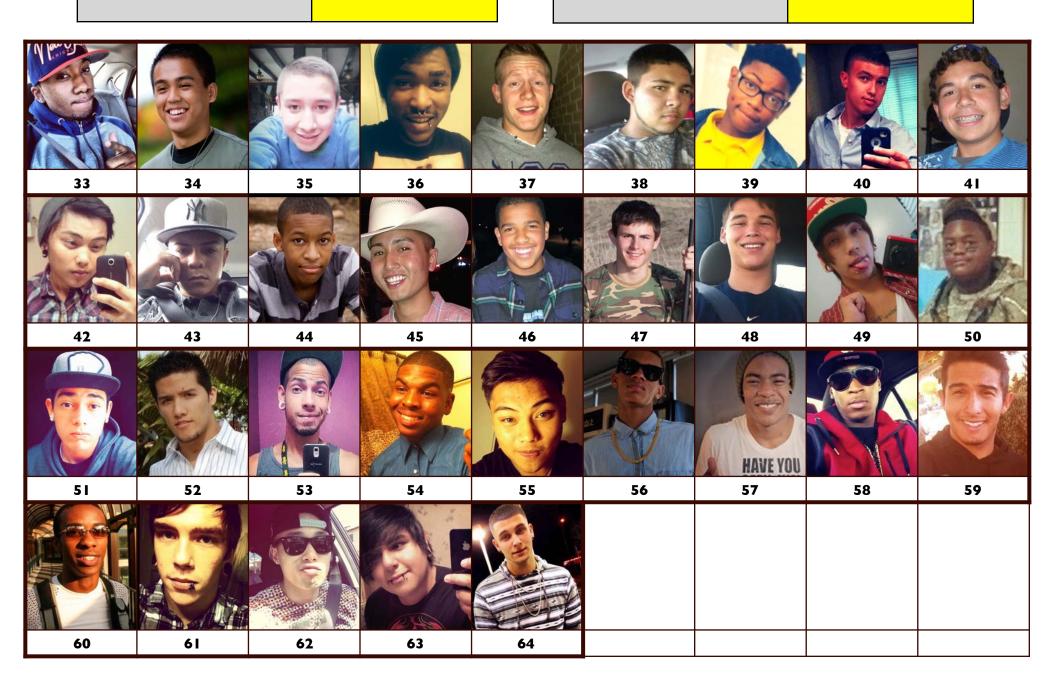

16) RANK THE 3 PEOPLE THAT WOULD **BEST FIT** IN YOUR MAIN GROUP OF FRIENDS, STARTING WITH THE BEST FIT.

Rank #1:

**Rank #2:** 

**Rank #3:** 

17) RANK THE 3 PEOPLE THAT WOULD **LEAST FIT** IN YOUR MAIN GROUP OF FRIENDS, STARTING WITH THE WORST FIT.

Rank #1:

**Rank #2:** 

**Rank #3:** 

18) RANK THE 3 PEOPLE THAT WOULD **BEST FIT** IN YOUR MAIN GROUP OF FRIENDS, STARTING WITH THE BEST FIT.

Rank #1:

Rank #2:

**Rank #3:** 

19) RANK THE 3 PEOPLE THAT WOULD **LEAST FIT** IN YOUR MAIN GROUP OF FRIENDS, STARTING WITH THE WORST FIT.

\_\_\_\_

Rank #1:

Rank #2:

**Rank #3:** 