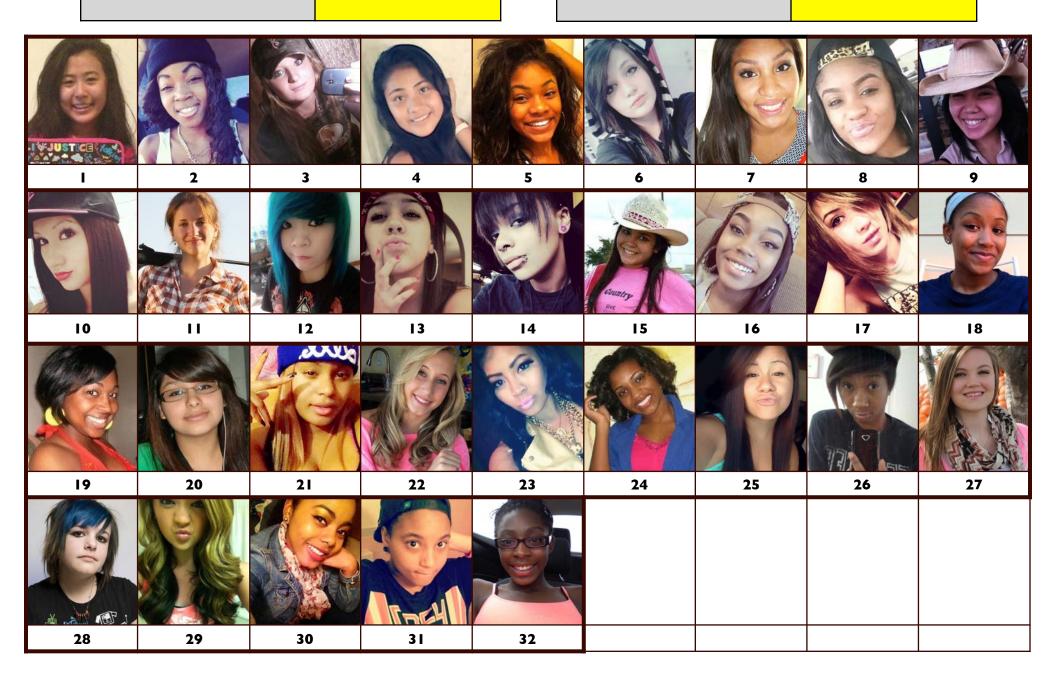

16) RANK THE 3 PEOPLE THAT WOULD **BEST FIT** IN YOUR MAIN GROUP OF FRIENDS, STARTING WITH THE BEST FIT.

Rank #1:

**Rank #2:** 

**Rank #3:** 

17) RANK THE 3 PEOPLE THAT WOULD **LEAST FIT** IN YOUR MAIN GROUP OF FRIENDS, STARTING WITH THE WORST FIT.

Rank #1:

**Rank #2:** 

**Rank #3:** 

18) RANK THE 3 PEOPLE THAT WOULD **BEST FIT** IN YOUR MAIN GROUP OF FRIENDS, STARTING WITH THE BEST FIT.

Rank #1:

Rank #2:

**Rank #3:** 

19) RANK THE 3 PEOPLE THAT WOULD **LEAST FIT** IN YOUR MAIN GROUP OF FRIENDS, STARTING WITH THE WORST FIT.

\_\_\_\_

Rank #1:

Rank #2:

**Rank #3:** 