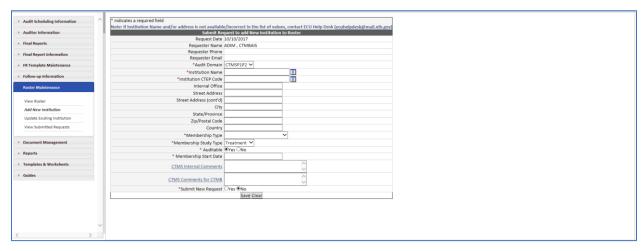

ation Date: XX/XX/XXX

Public reporting burden for this collection of information is estimated to average 18 minutes per response, including the time for reviewing instructions, searching existing data sources, gathering and maintaining the data needed, and completing and reviewing the collection of information. An agency many not conduct or sponsor, and a person is not required to respond to, a collection of information unless it displays a currently valid OMB control number. Send comments regarding this burden estimate or any other aspect of this collection of information, including suggestions for reducing this burden, to: NIH, Project clearance Branch, 6705 Rockledge Drive, MSC 7974, Bethesda, MD 20892-7974, ATTN: PRA (OMB#xxxx-xxxx). Do not return the completed form to this address.