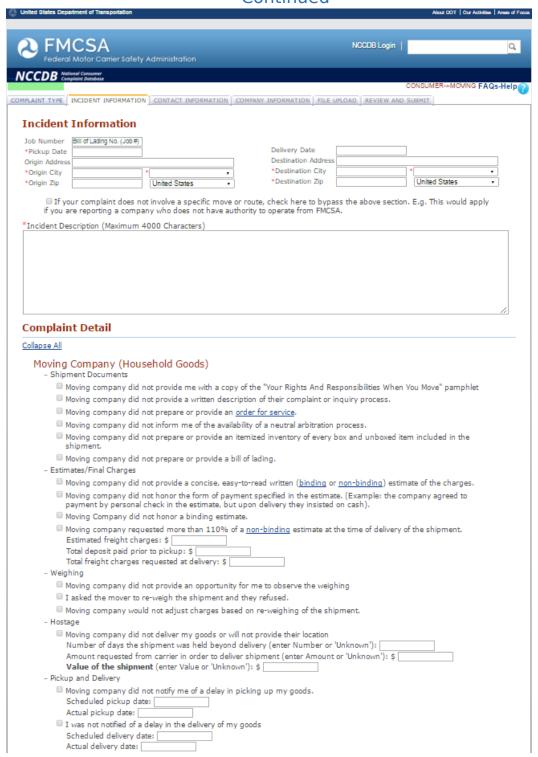

## Consumer Moving Complaint Incident Information Continued

# Consumer Moving Complaint Incident Information Continued

| - Loss and Damage                                                                                                                                  |
|----------------------------------------------------------------------------------------------------------------------------------------------------|
| There were significant loss and/or damage to the contents of the shipment.                                                                         |
| Estimated amount of loss and damage: \$                                                                                                            |
| - Claim Settlement                                                                                                                                 |
| Moving Company did not offer me a claim settlement.                                                                                                |
| Moving Company is not responding to a filed complaint or an inquiry.                                                                               |
| Moving Company refuses to participate in the arbitration process.                                                                                  |
| - Other Commercial Complaints                                                                                                                      |
| The complaint involved improper insurance coverage for transportation of personal automobile, motorcycle, or<br>machinery with combustible engines |
| The company attempted to coerce or did coerce me into loading/unloading the shipment                                                               |
| Broker (Arranges Transportation) - Shipment Documents                                                                                              |
| Moving company did not provide me with a copy of the "Your Rights And Responsibilities When You Move" pamphlet                                     |
| Moving company did not provide a written description of their complaint or inquiry process.                                                        |
| Moving company did not prepare or provide an <u>order for service</u> .                                                                            |
| Moving company did not inform me of the availability of a neutral arbitration process.                                                             |
| Moving company did not prepare or provide an itemized inventory of every box and unboxed item included in the<br>shipment.                         |
| Moving company did not prepare or provide a bill of lading.                                                                                        |
| - Estimates/Final Charges                                                                                                                          |
| Moving company did not provide a concise, easy-to-read written (binding or non-binding) estimate of the charges.                                   |
| Moving company did not honor the form of payment specified in the estimate. (Example: the company agreed to                                        |
| payment by personal check in the estimate, but upon delivery they insisted on cash).                                                               |
| Moving company requested more than 110% of a non-binding estimate at the time of delivery of the shipment.                                         |
| Estimated freight charges: \$                                                                                                                      |
| Total deposit paid prior to pickup: \$                                                                                                             |
| Total freight charges requested at delivery: \$                                                                                                    |
| - Weighing                                                                                                                                         |
| Moving company did not provide an opportunity for me to observe the weighing                                                                       |
| I asked the mover to re-weigh the shipment and they refused.                                                                                       |
| Moving company would not adjust charges based on re-weighing of the shipment.                                                                      |
| - Hostage                                                                                                                                          |
| Moving company did not deliver my goods or will not provide their location                                                                         |
| Number of days the shipment was held beyond delivery (enter Number or 'Unknown'):                                                                  |
| Amount requested from carrier in order to deliver shipment (enter Amount or 'Unknown'): \$                                                         |
| Value of the shipment (enter Value or 'Unknown'): \$                                                                                               |
| - Pickup and Delivery                                                                                                                              |
| Moving company did not notify me of a delay in picking up my goods.  Scheduled pickup date:                                                        |
| Actual pickup date:                                                                                                                                |
| ■ I was not notified of a delay in the delivery of my goods                                                                                        |
| Scheduled delivery date:                                                                                                                           |
| Actual delivery date:                                                                                                                              |
| - Loss and Damage                                                                                                                                  |
| There were significant loss and/or damage to the contents of the shipment.                                                                         |
| Estimated amount of loss and damage: \$                                                                                                            |
| - Claim Settlement                                                                                                                                 |
| Moving Company did not offer me a claim settlement.                                                                                                |
| Moving Company is not responding to a filed complaint or an inquiry.                                                                               |
| Moving Company refuses to participate in the arbitration process.                                                                                  |
| Auto Hauler                                                                                                                                        |
| - Pickup and Delivery                                                                                                                              |
| Auto Hauler did not notify me of a delay in picking up my goods.                                                                                   |
| Scheduled pickup date:                                                                                                                             |
| Actual pickup date:                                                                                                                                |
| ■ I was not notified of a delay in the delivery of my goods                                                                                        |
| Scheduled delivery date:                                                                                                                           |
| Actual delivery date:                                                                                                                              |
| - Loss and Damage                                                                                                                                  |
| There were significant loss and/or damage to the contents of the shipment.                                                                         |
| Estimated amount of loss and damage: \$                                                                                                            |