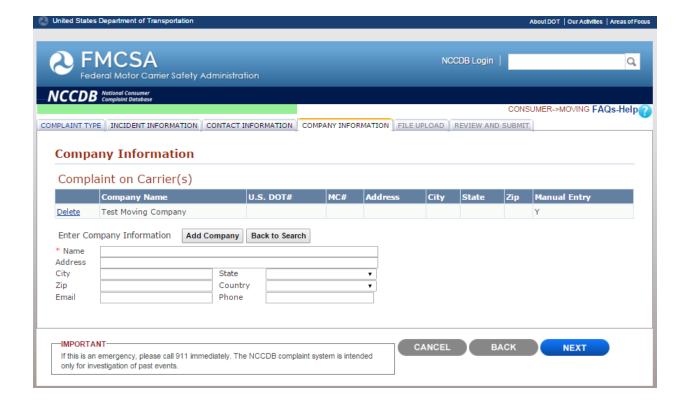

ce / financial responsib                                                              | ility.                                           |
|                                                                                                                                    |                                                  |
| MPORTANT-                                                                                                                          | CANCEL BACK NEXT                                 |
| this is an emergency, please call 911 immediately. The NCCDB complaint system is intended only<br>or investigation of past events. | IIISAT                                           |

## Consumer Moving Complaint Contact Information



## Consumer Moving Complaint Company Information



## Consumer Moving Complaint File Upload



#### Consumer Moving Complaints Review and Submit



## Consumer Truck Complaint Type



## Consumer Truck Complaint Incident Information



# Consumer Truck Complaint Incident Information Continued



## Consumer Truck Complaint Contact Information



## Consumer Truck Complaint Company Information



## Consumer Truck Complaint File Upload



#### Consumer Truck Complaint Review and Submit



## Consumer Bus Complaint Type



#### Consumer Bus Complaint Incident Information



## Consumer Bus Complaint Incident Information Continued



# Consumer Bus Complaint Incident Information Continued

| exit.