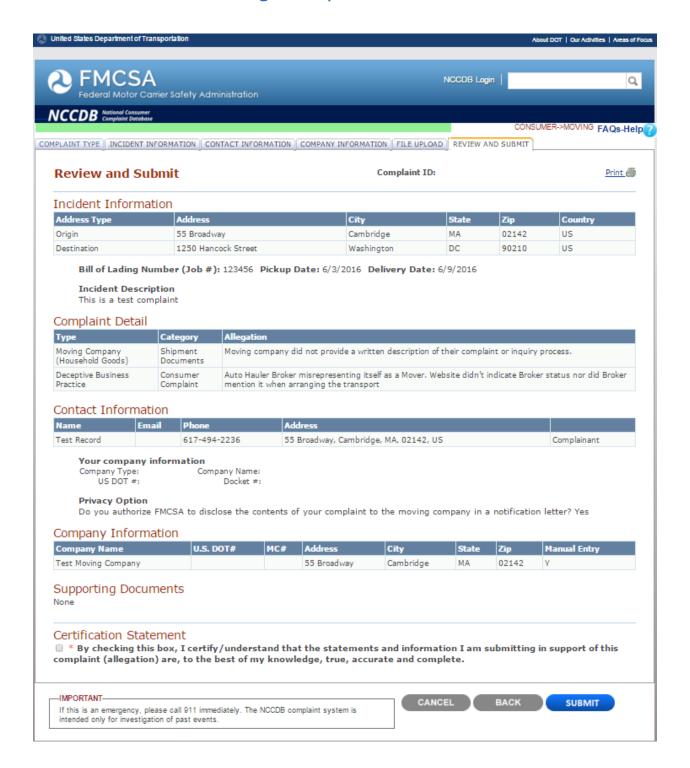

|
|                                                                                                                                    |                                                  |
| MPORTANT-                                                                                                                          | CANCEL BACK NEXT                                 |
| this is an emergency, please call 911 immediately. The NCCDB complaint system is intended only<br>or investigation of past events. | IIISAT                                           |

## Consumer Moving Complaint Contact Information



## Consumer Moving Complaint Company Information



## Consumer Moving Complaint File Upload



#### Consumer Moving Complaints Review and Submit



## Consumer Truck Complaint Type



## Consumer Truck Complaint Incident Information



# Consumer Truck Complaint Incident Information Continued



## Consumer Truck Complaint Contact Information



## Consumer Truck Complaint Company Information



## Consumer Truck Complaint File Upload



#### Consumer Truck Complaint Review and Submit



## Consumer Bus Complaint Type



#### Consumer Bus Complaint Incident Information



## Consumer Bus Complaint Incident Information Continued



# Consumer Bus Complaint Incident Information Continued

| exit.