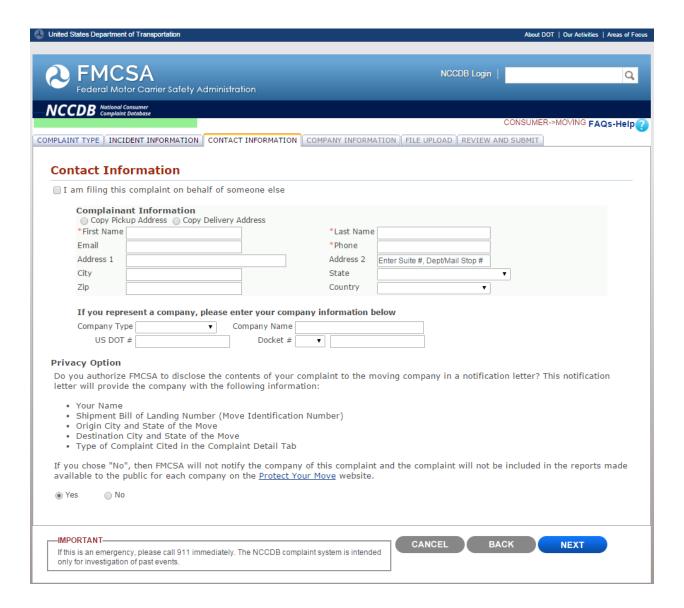

|
| Carrier is operating without required insurance / financial responsib                                                              | ility.                                           |
|                                                                                                                                    |                                                  |
| MPORTANT-                                                                                                                          | CANCEL BACK NEXT                                 |
| this is an emergency, please call 911 immediately. The NCCDB complaint system is intended only<br>or investigation of past events. | IIISAT                                           |

## Consumer Moving Complaint Contact Information



## Consumer Moving Complaint Company Information



## Consumer Moving Complaint File Upload



#### Consumer Moving Complaints Review and Submit



## Consumer Truck Complaint Type



## Consumer Truck Complaint Incident Information



# Consumer Truck Complaint Incident Information Continued



## Consumer Truck Complaint Contact Information



## Consumer Truck Complaint Company Information



## Consumer Truck Complaint File Upload



#### Consumer Truck Complaint Review and Submit



## Consumer Bus Complaint Type



#### Consumer Bus Complaint Incident Information



## Consumer Bus Complaint Incident Information Continued



# Consumer Bus Complaint Incident Information Continued

| exit.