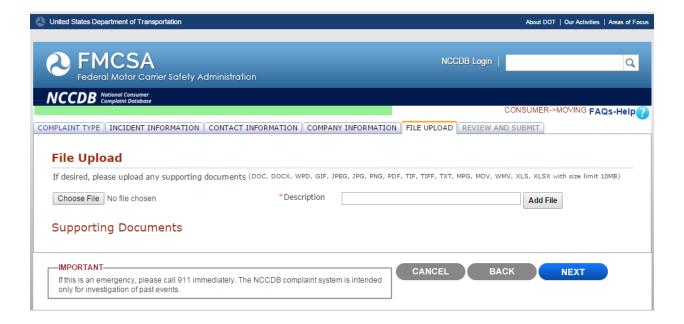

| ility.                                           |
|                                                                                                                                    |                                                  |
| MPORTANT-                                                                                                                          | CANCEL BACK NEXT                                 |
| this is an emergency, please call 911 immediately. The NCCDB complaint system is intended only<br>or investigation of past events. | IIISAT                                           |

## Consumer Moving Complaint Contact Information



## Consumer Moving Complaint Company Information



## Consumer Moving Complaint File Upload



#### Consumer Moving Complaints Review and Submit



## Consumer Truck Complaint Type



## Consumer Truck Complaint Incident Information



# Consumer Truck Complaint Incident Information Continued



## Consumer Truck Complaint Contact Information



## Consumer Truck Complaint Company Information



## Consumer Truck Complaint File Upload



#### Consumer Truck Complaint Review and Submit



## Consumer Bus Complaint Type



#### Consumer Bus Complaint Incident Information



## Consumer Bus Complaint Incident Information Continued



# Consumer Bus Complaint Incident Information Continued

| exit.