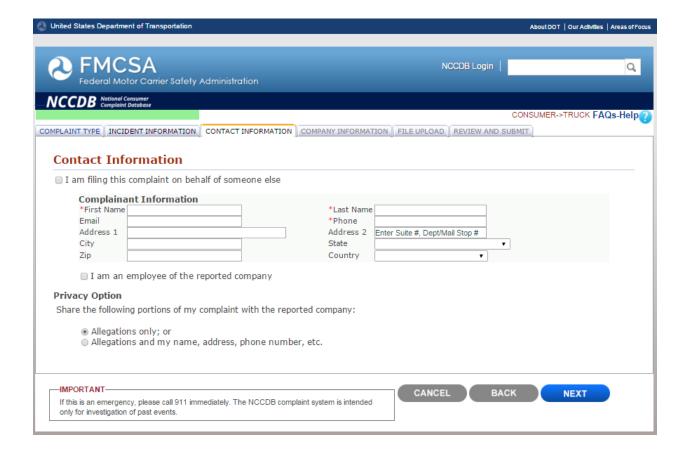

|
| MPORTANT-                                                                                                                          | CANCEL BACK NEXT                                 |
| this is an emergency, please call 911 immediately. The NCCDB complaint system is intended only<br>or investigation of past events. | IIISAT                                           |

## Consumer Moving Complaint Contact Information



## Consumer Moving Complaint Company Information



## Consumer Moving Complaint File Upload



#### Consumer Moving Complaints Review and Submit



## Consumer Truck Complaint Type



## Consumer Truck Complaint Incident Information



# Consumer Truck Complaint Incident Information Continued



## Consumer Truck Complaint Contact Information



## Consumer Truck Complaint Company Information



## Consumer Truck Complaint File Upload



#### Consumer Truck Complaint Review and Submit



## Consumer Bus Complaint Type



#### Consumer Bus Complaint Incident Information



## Consumer Bus Complaint Incident Information Continued



# Consumer Bus Complaint Incident Information Continued

| exit.