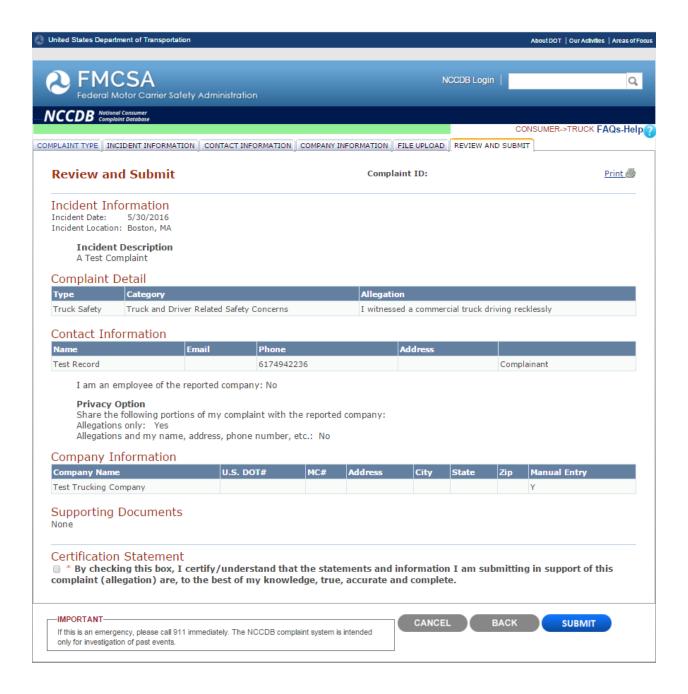

| CANCEL BACK NEXT                                 |
| this is an emergency, please call 911 immediately. The NCCDB complaint system is intended only<br>or investigation of past events. | IIISAT                                           |

## Consumer Moving Complaint Contact Information



## Consumer Moving Complaint Company Information



## Consumer Moving Complaint File Upload



#### Consumer Moving Complaints Review and Submit



## Consumer Truck Complaint Type



## Consumer Truck Complaint Incident Information



# Consumer Truck Complaint Incident Information Continued



## Consumer Truck Complaint Contact Information



## Consumer Truck Complaint Company Information



## Consumer Truck Complaint File Upload



#### Consumer Truck Complaint Review and Submit



## Consumer Bus Complaint Type



#### Consumer Bus Complaint Incident Information



## Consumer Bus Complaint Incident Information Continued



# Consumer Bus Complaint Incident Information Continued

| exit.