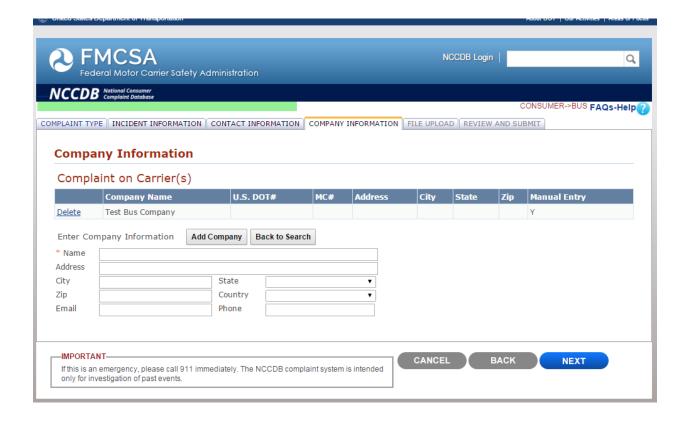

passenger's tracing form regarding lost/misplaced unchecked baggage. Carrier refused to forward unchecked baggage to terminal/station nearest address on tracing form. Carrier refused to notify passenger that lost/misplaced unchecked baggage will be held on a will-call basis. Operating Authority and Insurance - Operating Authority Carrier is operating without required interstate operating authority or registration.

IMPORTANT

If this is an emergency, please call 911 immediately. The NCCDB complaint system is intended only for investigation of past events.

Carrier is operating without required insurance / financial responsibility.

CANCEL BACK NEXT

## **Consumer Bus Complaint Contact Information**



## Consumer Bus Complaint Company Information



## Consumer Bus Complaint File Upload



#### Consumer Bus Complaint Review and Submit