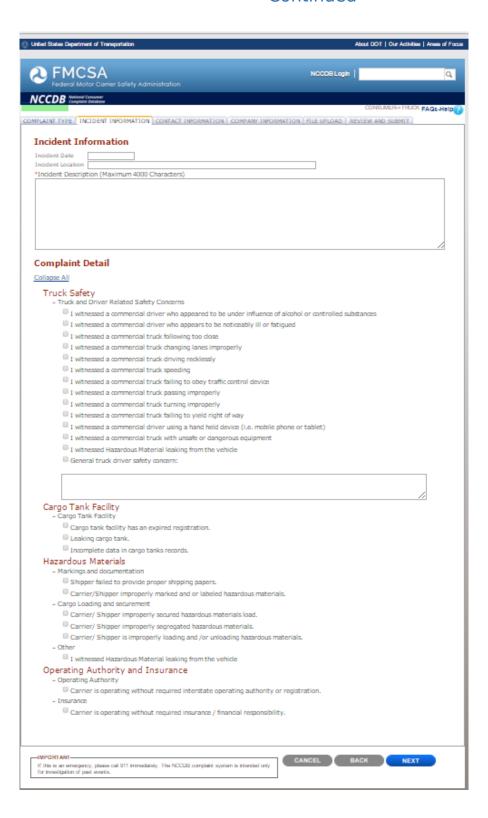

|                                                  |
| MPORTANT-                                                                                                                          | CANCEL BACK NEXT                                 |
| this is an emergency, please call 911 immediately. The NCCDB complaint system is intended only<br>or investigation of past events. | IIISAT                                           |

## Consumer Moving Complaint Contact Information



## Consumer Moving Complaint Company Information



## Consumer Moving Complaint File Upload



#### Consumer Moving Complaints Review and Submit



## Consumer Truck Complaint Type



## Consumer Truck Complaint Incident Information



# Consumer Truck Complaint Incident Information Continued



## Consumer Truck Complaint Contact Information



## Consumer Truck Complaint Company Information



## Consumer Truck Complaint File Upload



#### Consumer Truck Complaint Review and Submit



## Consumer Bus Complaint Type



#### Consumer Bus Complaint Incident Information



## Consumer Bus Complaint Incident Information Continued



# Consumer Bus Complaint Incident Information Continued

| exit.