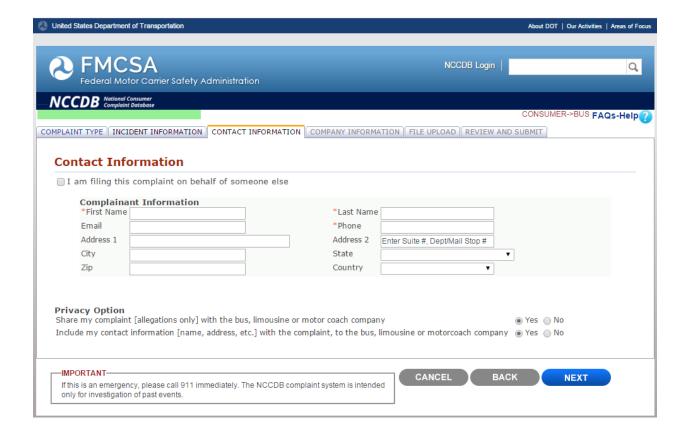

ffer of settlement, or a written explanation of denial of claim. Carrier refused to accept passenger's tracing form regarding lost/misplaced unchecked baggage. Carrier refused to forward unchecked baggage to terminal/station nearest address on tracing form. Carrier refused to notify passenger that lost/misplaced unchecked baggage will be held on a will-call basis. Operating Authority and Insurance - Operating Authority Carrier is operating without required interstate operating authority or registration.

IMPORTANT

If this is an emergency, please call 911 immediately. The NCCDB complaint system is intended only for investigation of past events.

Carrier is operating without required insurance / financial responsibility.

CANCEL BACK NEXT

## **Consumer Bus Complaint Contact Information**



## Consumer Bus Complaint Company Information



## Consumer Bus Complaint File Upload



#### Consumer Bus Complaint Review and Submit