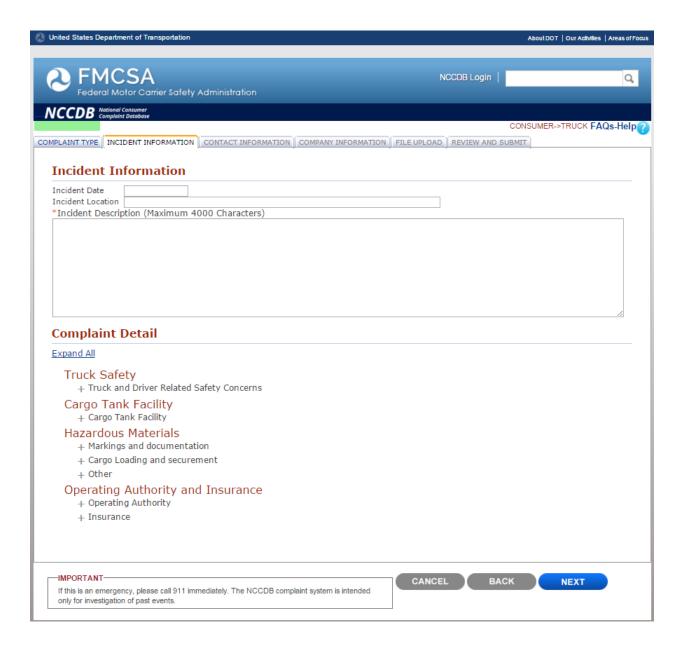

|                                                  |
| MPORTANT-                                                                                                                          | CANCEL BACK NEXT                                 |
| this is an emergency, please call 911 immediately. The NCCDB complaint system is intended only<br>or investigation of past events. | IIISAT                                           |

## Consumer Moving Complaint Contact Information



## Consumer Moving Complaint Company Information



## Consumer Moving Complaint File Upload



#### Consumer Moving Complaints Review and Submit



## Consumer Truck Complaint Type



## Consumer Truck Complaint Incident Information



# Consumer Truck Complaint Incident Information Continued



## Consumer Truck Complaint Contact Information



## Consumer Truck Complaint Company Information



## Consumer Truck Complaint File Upload



#### Consumer Truck Complaint Review and Submit



## Consumer Bus Complaint Type



#### Consumer Bus Complaint Incident Information



## Consumer Bus Complaint Incident Information Continued



# Consumer Bus Complaint Incident Information Continued

| exit.