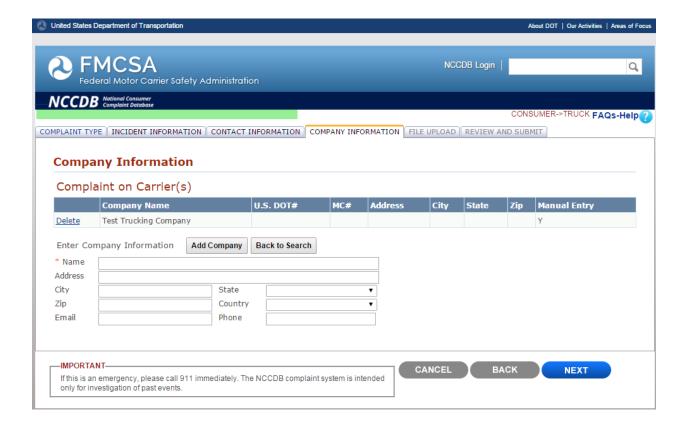

| CANCEL BACK NEXT                                 |
| this is an emergency, please call 911 immediately. The NCCDB complaint system is intended only<br>or investigation of past events. | IIISAT                                           |

## Consumer Moving Complaint Contact Information



## Consumer Moving Complaint Company Information



## Consumer Moving Complaint File Upload



#### Consumer Moving Complaints Review and Submit



## Consumer Truck Complaint Type



## Consumer Truck Complaint Incident Information



# Consumer Truck Complaint Incident Information Continued



## Consumer Truck Complaint Contact Information



## Consumer Truck Complaint Company Information



## Consumer Truck Complaint File Upload



#### Consumer Truck Complaint Review and Submit



## Consumer Bus Complaint Type



#### Consumer Bus Complaint Incident Information



## Consumer Bus Complaint Incident Information Continued



# Consumer Bus Complaint Incident Information Continued

| exit.