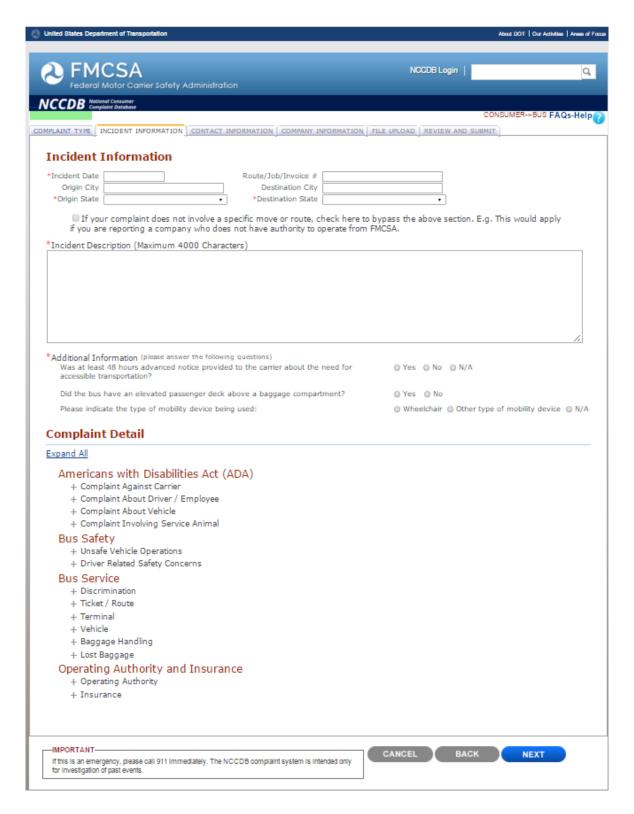

gency, please call 911 immediately. The NCCDB complaint system is intended only<br>or investigation of past events. | IIISAT                                           |

## Consumer Moving Complaint Contact Information



## Consumer Moving Complaint Company Information



## Consumer Moving Complaint File Upload



#### Consumer Moving Complaints Review and Submit



## Consumer Truck Complaint Type



## Consumer Truck Complaint Incident Information



# Consumer Truck Complaint Incident Information Continued



## Consumer Truck Complaint Contact Information



## Consumer Truck Complaint Company Information



## Consumer Truck Complaint File Upload



#### Consumer Truck Complaint Review and Submit



## Consumer Bus Complaint Type



#### Consumer Bus Complaint Incident Information



## Consumer Bus Complaint Incident Information Continued



# Consumer Bus Complaint Incident Information Continued

| exit.