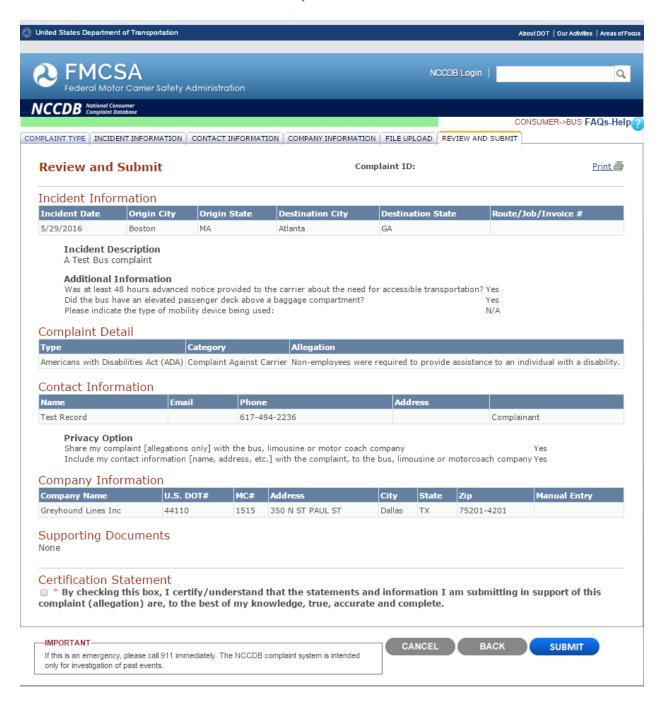

d unchecked baggage. Carrier refused to forward unchecked baggage to terminal/station nearest address on tracing form. Carrier refused to notify passenger that lost/misplaced unchecked baggage will be held on a will-call basis. Operating Authority and Insurance - Operating Authority Carrier is operating without required interstate operating authority or registration.

IMPORTANT

If this is an emergency, please call 911 immediately. The NCCDB complaint system is intended only for investigation of past events.

Carrier is operating without required insurance / financial responsibility.

CANCEL BACK NEXT

## **Consumer Bus Complaint Contact Information**



## Consumer Bus Complaint Company Information



## Consumer Bus Complaint File Upload



#### Consumer Bus Complaint Review and Submit