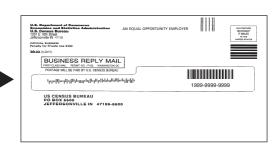

U.S. Department of Commerce Economics and Statistics Administration U.S. Census Bureau

1201 E 10<sup>th</sup> Street Jeffersonville IN 47132

OFFICIAL BUSINESS Penalty for Private Use \$300

**DH-8A** (5-2017)

FIRST-CLASS MAIL PERMIT NO. 17162 WASHINGTON DC

POSTAGE WILL BE PAID BY U.S. CENSUS BUREAU

AN EQUAL OPPORTUNITY EMPLOYER

NO POSTAGE
NECESSARY
IF MAILED
IN THE
UNITED STATES

To return your census questionnaire, please make sure the BARCODE ABOVE YOUR ADDRESS appears in this window.

US CENSUS BUREAU PO BOX 5500 JEFFERSONVILLE IN 47199-5500

Size: 9-7/16 x 5-11/16" window: 8-3/8w x 3/4"v (barcode window) and 1-1/8"v (larger window)

## Thank you for participating in the 2018 Census Test.

Your return envelope should look like this. Make sure the BARCODE ABOVE YOUR ADDRESS appears in the larger part of the window.