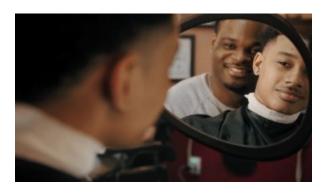

ASK: Respondents who report seeing the video more than 'Never.'

PROGRAMMER: DISPLAY BARBERSHOP VIDEO (SEE BARBERSHOP STORYBOARD IN ATTACHMENT 1A)

## F29 9.

[IF (LONGITUDINAL = YES AND FU3\_DATE NE BLANK) OR STARTWAVE = WAVE4] Apart from this survey, how frequently have you seen this video in the past [FILL MONTHS SINCE FU\_3 COMPLETION] months?

[IF (LONGITUDINAL = NO) OR (IF LONGITUDINAL = YES AND FU3\_DATE = BLANK)] Apart from this survey, how frequently have you seen this video in the past [FILL MONTHS SINCE JANUARY 1] months?