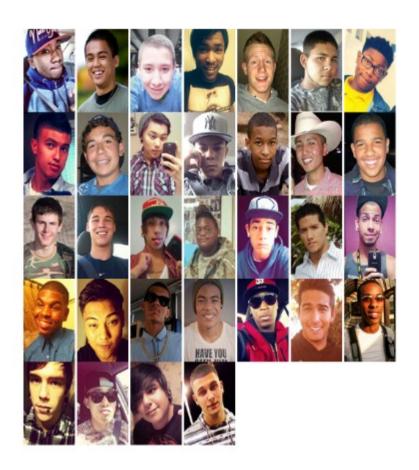

# **S6a**. [IF LONGITUDINAL=YES]

Rank the three people that would BEST FIT in your main group of friends, starting with the best fit. Click on the picture to make a selection.

1st Best 2nd Best 3rd Best Fit Fit Fit

**ASK:** Longitudinal respondents.