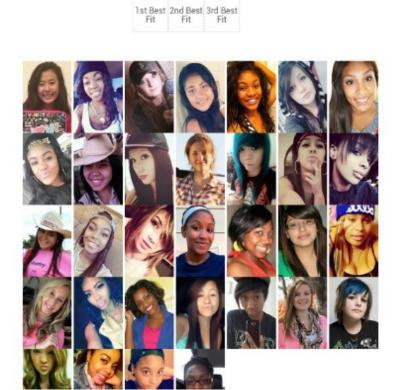

# **S5a**. [IF LONGITUDINAL=YES]

Rank the three people that would BEST FIT in your main group of friends, starting with the best fit. Click on the picture to make a selection.

**ASK:** Longitudinal respondents.

# **\$5b**. [IF LONGITUDINAL=YES]

Rank the three people that would LEAST FIT in your main group of friends, starting with the worst fit. Click on the picture to make a selection.

**ASK:** Longitudinal respondents.