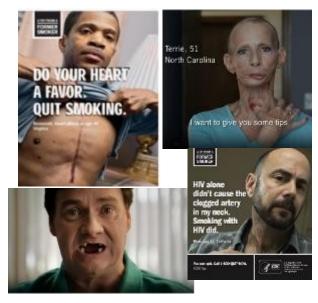

PROGRAMMER: DISPLAY SCREENSHOT 1

FE\_Truth1.png

**F29 5a.** [IF (LONGITUDINAL = YES AND FU3 DATE NE BLANK) OR STARTWAVE = WAVE4]

Apart from this survey, how frequently have you seen these ads in the past [FILL MONTHS SINCE FU\_3 COMPLETION] months?

[IF (LONGITUDINAL = NO) OR (IF LONGITUDINAL = YES AND FU3 DATE = BLANK)]

Apart from this survey, how frequently have you seen these ads in the past [FILL MONTHS SINCE JANUARY 1] months?

- 1 Never
- 2 Rarely
- 3 Sometimes
- 4 Often
- 5 Very Often
- 9 Prefer not to answer

**DISPLAY:** FILL MONTHS SINCE FU\_3 COMPLETION will be calculated from the current date. FILL MONTHS SINCE JANUARY 1 will be calculated from the current date.

## PROGRAMMER: DISPLAY TIPS2017.JPG [RANDOMIZE]

**F29\_6.** [IF (LONGITUDINAL = YES AND FU3\_DATE NE BLANK) OR STARTWAVE = WAVE4]Apart from this survey, how frequently have you seen these ads in the past [FILL MONTHS SINCE FU 3 COMPLETION] months?

[IF (LONGITUDINAL = NO) OR (IF LONGITUDINAL = YES AND FU3\_DATE = BLANK)] Apart from this survey, how frequently have you seen these ads in the past [FILL MONTHS SINCE JANUARY 1] months?

- 1 Never
- 2 Rarely
- 3 Sometimes
- 4 Often
- 5 Very Often
- 9 Prefer not to answer