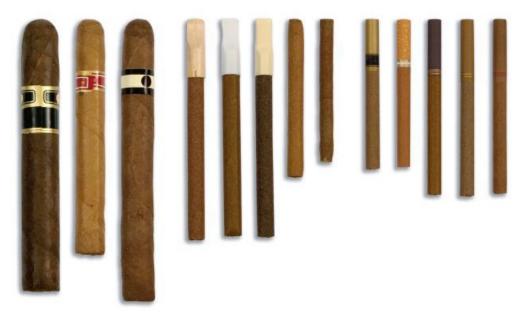

### **B10.** [IF BASELINE B10 NE 1 OR FU1 B10 NE 1 OR FU2 B10 NE 1 OR FU3 B10 NE 1]

Have you ever tried smoking cigars, cigarillos, or little cigars, such as Swisher Sweets, Black & Mild, White Owl, Cheyenne, Dutch Masters, Garcia Y Vega or Middleton's, even one time?

# **B11b.** [IF BASELINEB10=1 OR FU1B10=1 OR FU2B10=1 OR FU3B10=1 OR (CURRENT B10=1 OR 9)]

During the past 30 days, on how many days did you smoke cigars, cigarillos, or little cigars **without added marijuana**? Common brands are Swisher Sweets, Black & Mild, White Owl, Cheyenne, Dutch Masters, Garcia Y Vega or Middleton's.

- 1 0 days
- 2 1 or 2 days
- 3 3 to 5 days
- 4 6 to 9 days
- 5 10 to 19 days
- 6 20 to 29 days
- 7 All 30 days
- 9 Prefer not to answer

**ASK:** Respondents who had ever smoked cigars, cigarillos, or little cigars or preferred not to answer whether they smoked cigars, cigarillos, or little cigars in B10 or reported having ever smoked cigars, cigarillos, or little cigars in BASELINE or FU1 or FU2 or FU3.