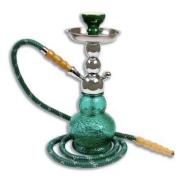

# **B12.** [IF BASELINE B12 NE 1 OR FU1 B12 NE 1 OR FU2 B12 NE 1 OR FU3 B12 NE 1]

Have you ever tried smoking tobacco out of a water pipe (also called "hookah"), even one time?

- 1 Yes
- 2 No
- 9 Prefer not to answer

# **B13.** [IF BASELINE B12 = 1 OR FU1B12 = 1 OR FU2B12=1 OR FU3 B12=1 OR (CURRENT B12 = 1 OR 9)]

During the past 30 days, on how many days did you smoke tobacco out of a water pipe (also called "hookah")?

- 1 0 days
- 2 1 or 2 days
- 3 3 to 5 days
- 4 6 to 9 days
- 5 10 to 19 days
- 6 20 to 29 days
- 7 All 30 days
- 9 Prefer not to answer

**ASK:** Respondents who had ever smoked tobacco out of a water pipe or preferred not to answer whether they smoked tobacco out of a water pipe in B12 or reported having ever smoked tobacco out of a water pipe in BASELINE or FU1 or FU2 or FU3.