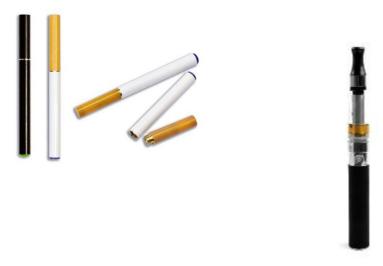

### **B14.** [IF BASELINE B14 NE 1 OR FU1 B14 NE 1 OR FU2 B14 NE 1 OR FU3 B14 NE 1]

These are examples of electronic nicotine products: e-cigarettes, e-cigars, e-hookahs, epipes, vape pens, hookah pens and personal vaporizers. These products are battery-powered, use nicotine fluid rather than tobacco leaves, and produce vapor instead of smoke. Some common brands include Fin, NJOY, Blu, e-Go and Vuse. Have you ever tried these products, even one or two puffs?

# **B15.** [IF BASELINE B14=1 OR FU1B14=1 OR FU2B14=1 OR FU3B14=1 OR (CURRENT B14 = 1 OR 9)]

During the past 30 days, on how many days did you use electronic nicotine products, such as "e-cigarettes", "e-cigs", "vapor pens", or "e-hookahs"?

- 1 0 days
- 2 1 or 2 days
- 3 3 to 5 days
- 4 6 to 9 days
- 5 10 to 19 days
- 6 20 to 29 days
- 7 All 30 days
- 9 Prefer not to answer

**ASK:** Respondents who have ever used electronic nicotine products or preferred not to answer whether they used electronic nicotine products in B1 or reported having ever used electronic nicotine products in BASELINE or FU1 or FU2 or FU3.