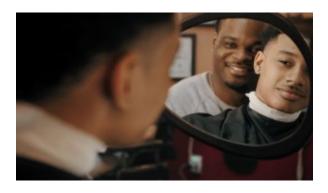

ASK: Respondents who report seeing the video more than 'Never.'

PROGRAMMER: DISPLAY BARBERSHOP VIDEO (SEE BARBERSHOP STORYBOARD IN ATTACHMENT 1A)

## F29 9.

[IF (LONGITUDINAL = YES AND FU3\_DATE NE BLANK) OR STARTWAVE = WAVE4] Apart from this survey, how frequently have you seen this video in the past [FILL MONTHS SINCE FU\_3 COMPLETION] months?

[IF (LONGITUDINAL = NO) OR (IF LONGITUDINAL = YES AND FU3\_DATE = BLANK)] Apart from this survey, how frequently have you seen this video in the past [FILL MONTHS SINCE JANUARY 1] months?