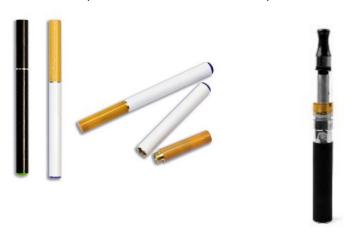

### **B14.** [IF BASELINE B14 NE 1 OR FU1 B14 NE 1 OR FU2 B14 NE 1 OR FU3 B14 NE 1]

These are examples of electronic nicotine products: e-cigarettes, e-cigars, e-hookahs, epipes, vape pens, hookah pens and personal vaporizers. These products are battery-powered, use nicotine fluid rather than tobacco leaves, and produce vapor instead of smoke. Some common brands include Fin, NJOY, Blu, e-Go and Vuse. Have you ever tried these products, even one or two puffs?

# **B15.** [IF BASELINE B14=1 OR FU1B14=1 OR FU2B14=1 OR FU3B14=1 OR (CURRENT B14 = 1 OR 9)]

During the past 30 days, on how many days did you use electronic nicotine products, such as "e-cigarettes", "e-cigs", "vapor pens", or "e-hookahs"?

- 1 0 days
- 2 1 or 2 days
- 3 3 to 5 days
- 4 6 to 9 days
- 5 10 to 19 days
- 6 20 to 29 days
- 7 All 30 days
- 9 Prefer not to answer

**ASK:** Respondents who have ever used electronic nicotine products or preferred not to answer whether they used electronic nicotine products in B1 or reported having ever used electronic nicotine products in BASELINE or FU1 or FU2 or FU3.