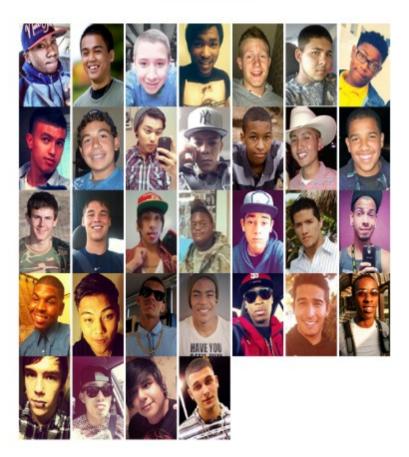

### **S6b**. [IF LONGITUDINAL=YES]

Rank the three people that would LEAST FIT in your main group of friends, starting with the worst fit. Click on the picture to make a selection.

**ASK:** Longitudinal respondents.