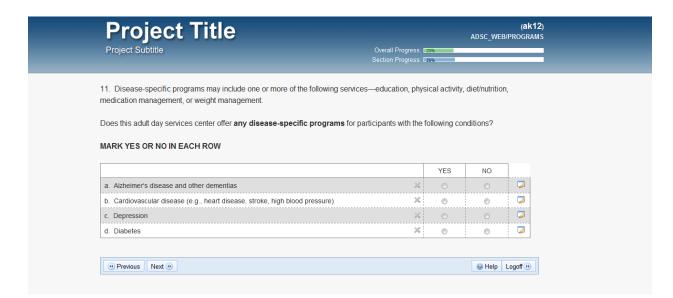

## Attachment I-2



## Project Subtitle Overall Progress: Eth Section Progress: Eth Sect



⊕ Help Logoff 
 → Logoff 
 →

Previous Next











































































| Project Title Project Subtitle                                    | (ak12) ADSC_WEB/RACE Overall Progress: 1278. Section Progress: 1278.                                    |
|-------------------------------------------------------------------|---------------------------------------------------------------------------------------------------------|
| The next questions are about participants at this adult day servi | Section Progress Law ices center.  many are in each of the following categories? Count each participant |
| which is 3 participants.                                          | the same as the total number of participants you reported earlier,  Help Logoff (9)                     |
| ∄1a