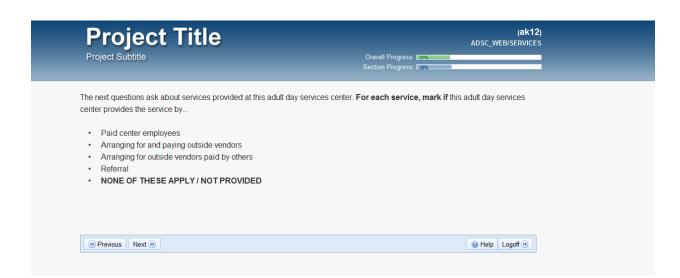

## Attachment I-2



## Project Subtitle Overall Progress: Eth Section Progress: Eth Sect



⊕ Help Logoff 
 → Logoff 
 →

Previous Next











































































| Project Title Project Subtitle                                    | (ak12) ADSC_WEB/RACE Overall Progress: 1278. Section Progress: 1278.                                    |
|-------------------------------------------------------------------|---------------------------------------------------------------------------------------------------------|
| The next questions are about participants at this adult day servi | Section Progress Law ices center.  many are in each of the following categories? Count each participant |
| which is 3 participants.                                          | the same as the total number of participants you reported earlier,  Help Logoff (9)                     |
| ∄1a