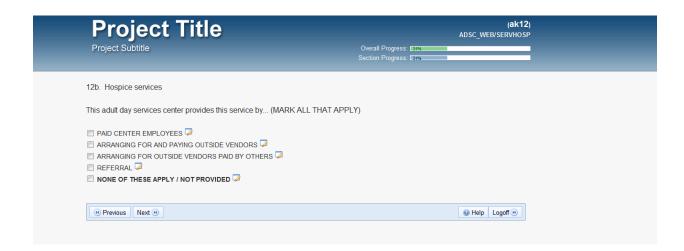

## Attachment I-2



## Project Subtitle Overall Progress: Eth Section Progress: Eth Sect



⊕ Help Logoff 
 → Logoff 
 →

Previous Next











































































| Project Title Project Subtitle                                    | (ak12) ADSC_WEB/RACE Overall Progress: 1278. Section Progress: 1278.                                    |
|-------------------------------------------------------------------|---------------------------------------------------------------------------------------------------------|
| The next questions are about participants at this adult day servi | Section Progress Law ices center.  many are in each of the following categories? Count each participant |
| which is 3 participants.                                          | the same as the total number of participants you reported earlier,  Help Logoff (9)                     |
| ∄1a