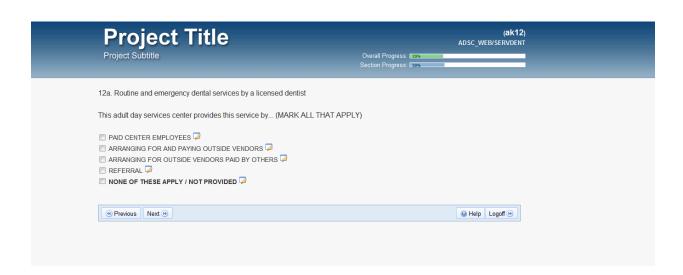

## Attachment I-2



## Project Subtitle Overall Progress: Eth Section Progress: Eth Sect



⊕ Help Logoff 
 → Logoff 
 →

Previous Next











































































| Project Title Project Subtitle                                    | (ak12) ADSC_WEB/RACE Overall Progress: 1278. Section Progress: 1278.                                    |
|-------------------------------------------------------------------|---------------------------------------------------------------------------------------------------------|
| The next questions are about participants at this adult day servi | Section Progress Law ices center.  many are in each of the following categories? Count each participant |
| which is 3 participants.                                          | the same as the total number of participants you reported earlier,  Help Logoff (9)                     |
| ∄1a