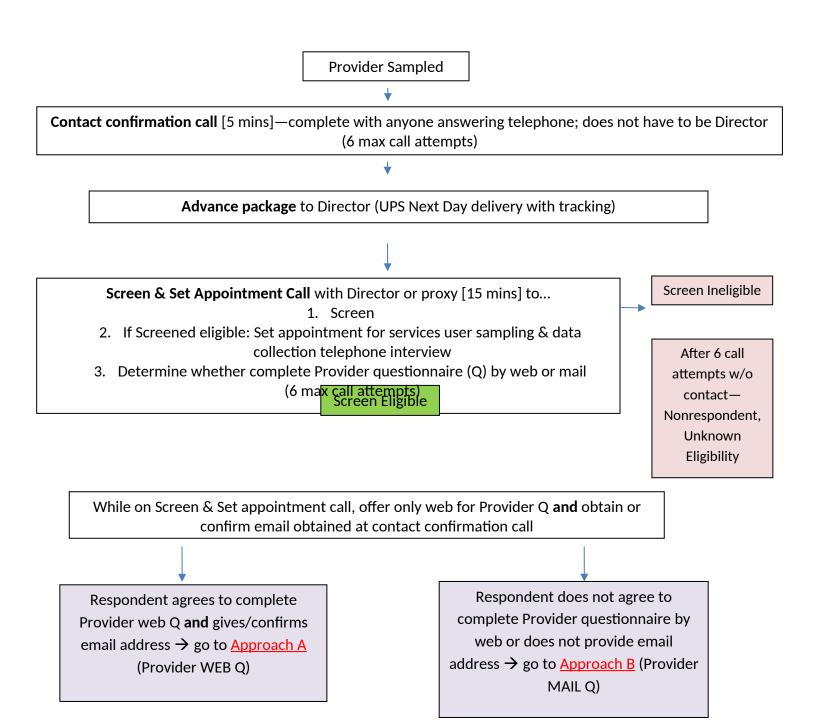

## APPROACH A: FOR RESPONDENTS WHO AGREE AT SCREEN & SET APPOINTMENT CALL TO COMPLETE PROVIDER WEB Q

Respondent agrees to do Provider web Q [30 mins] and gives/confirms email -> Provider web Q email

- While on call, email url and login, and give password by telephone and in separate email for Provider web Q
- Set services user CATI appointment 4-10 weeks away (allow time to submit Provider Q & follow-up for non-response)
- Stress need to submit Provider Q before conducting services user CATI appointment
- Tell respondent will get reminder if not submit Provider web Q within 2 weeks

## Only if Respondent does not agree to do Provider web Q

- While on call, offer Provider mail Q [30 mins]; Confirm mailing address and get/confirm email
- Set services user CATI appointment 8-10 weeks away (allow time to mail out/back Provider Q & follow-up for non-response)
- Stress need to submit Provider Q before conducting services user CATI appointment
- Tell respondent will get reminder if not submit Provider web Q within 4 weeks