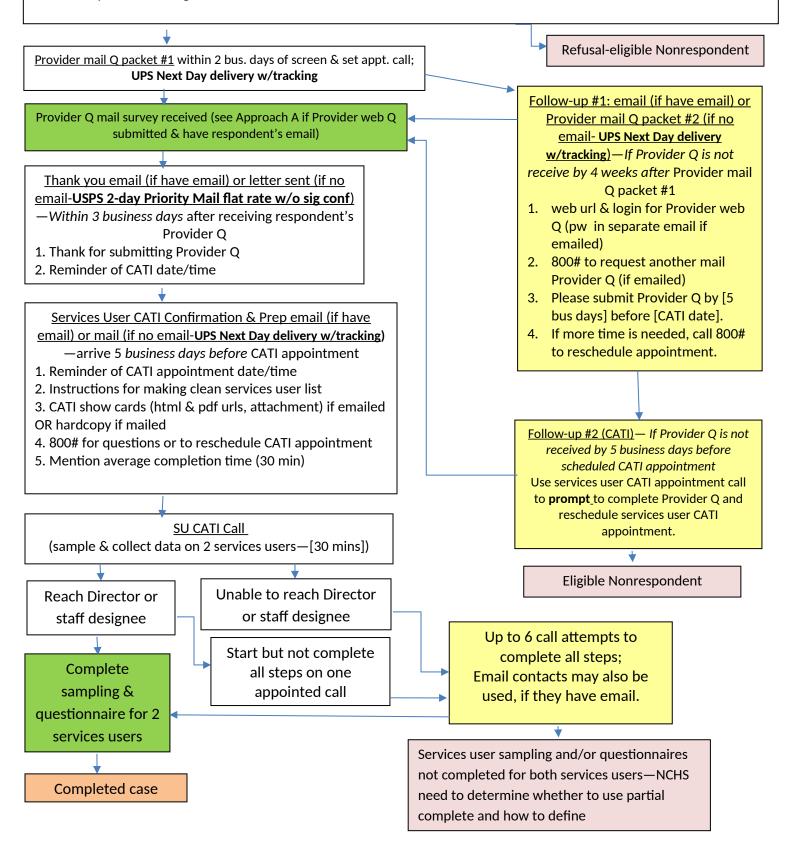

## Only if Respondent does not agree to do Provider web Q

- While on call, offer Provider mail Q [30 mins]; Confirm mailing address and get/confirm email
- Set services user CATI appointment 8-10 weeks away (allow time to mail out/back Provider Q & follow-up for non-response)
- Stress need to submit Provider Q before conducting services user CATI appointment
- Tell respondent will get reminder if not submit Provider web Q within 4 weeks