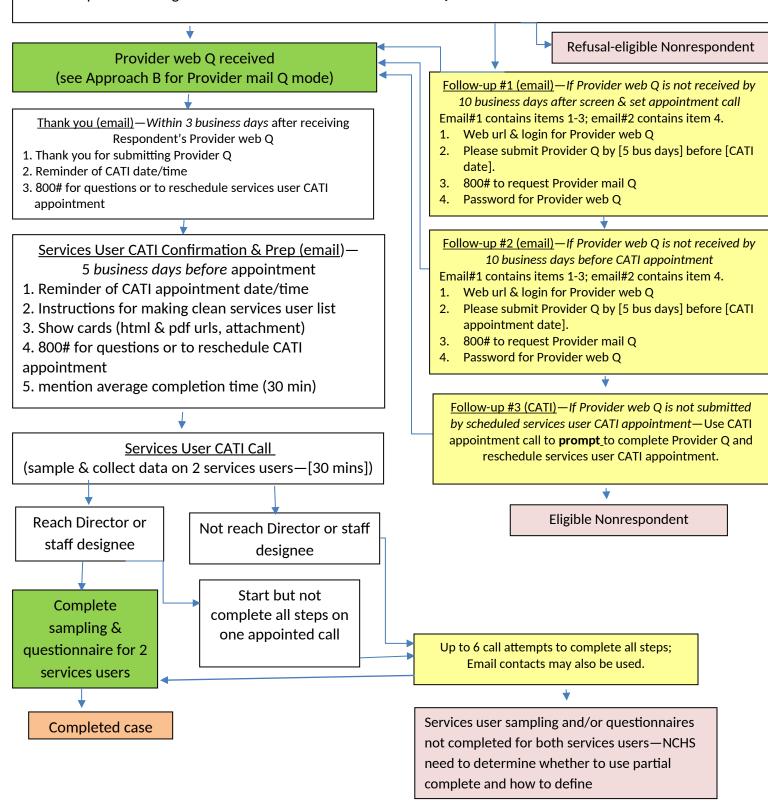

## APPROACH A: FOR RESPONDENTS WHO AGREE AT SCREEN & SET APPOINTMENT CALL TO COMPLETE PROVIDER WEB Q

Respondent agrees to do Provider web Q [30 mins] and gives/confirms email -> Provider web Q email

- While on call, email url and login, and give password by telephone and in separate email for Provider web Q
- Set services user CATI appointment 4-10 weeks away (allow time to submit Provider Q & follow-up for non-response)
- Stress need to submit Provider Q before conducting services user CATI appointment
- Tell respondent will get reminder if not submit Provider web Q within 2 weeks