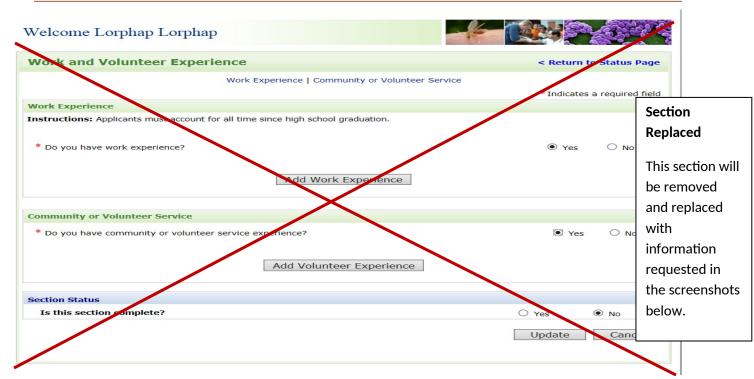

# 8.1a Work and Volunteer Experience

## **Work and Volunteer Experience Screenshot**

Step 2: New question displayed; answer skips to relevant section.

# Which would you like to add? Work Experience Community or Volunteer Service