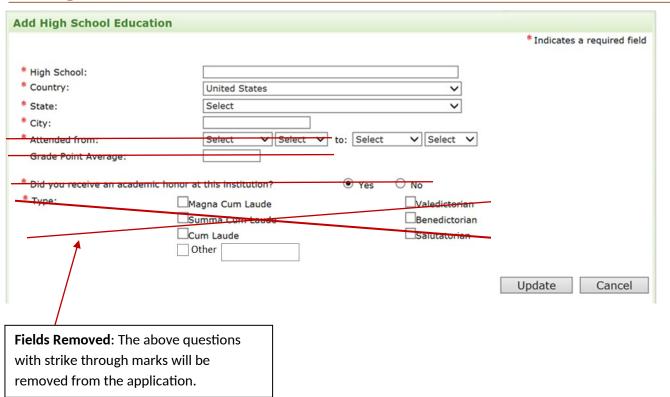

Attachment 1 - Screen Shots for Modifications and Additions to the Existing FMS Application Module

OMB CONTROL NUMBER 0920-0765

FELLOWSHIP MANAGEMENT SYSTEM

NON-SUBSTANTIVE CHANGE REQUEST

PROPOSED MODIFICATIONS FOR CDC EPIDEMIC INTELLIGENCE SERVICE (EIS) FELLOWSHIP FMS APPLICATION MODULE

#### No Changes will be made to sections 1.1-5.1

#### **Changes begin in section 5.2**

## 5.2 Citizenship Status Section



# 6.3 High School Education Section



# 6.4 College/University Education Section



## 7.1 Postgraduate Training and Skills Page



#### **Postgraduate Training and Skills Screenshot**

New question displayed; answer skips to relevant section.

| Do you have any of the following trainings or skills to add? |
|--------------------------------------------------------------|
| ○ Clinical Training                                          |
| ○ U.S. Board Certification                                   |
| Additional Training or Certification                         |
| ○ Language Skill                                             |

# 8.1a Work and Volunteer Experience



## **Work and Volunteer Experience Screenshot**

Step 2: New question displayed; answer skips to relevant section.

# Which would you like to add? Work Experien