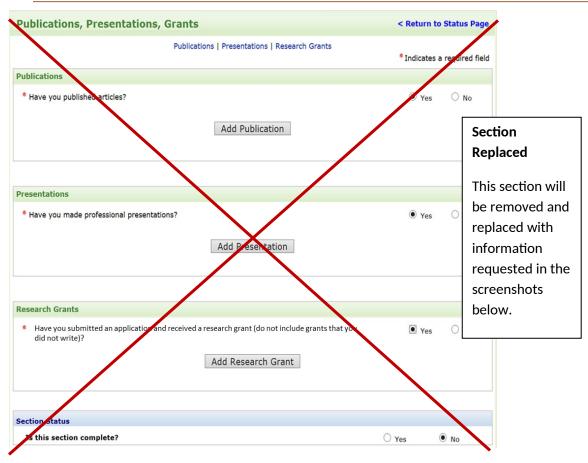

# 9.1a Publications, Presentations, Grants Page

## Publications, Presentations, Grants, Honors, and Awards Screenshot

New question displayed; answer skips to relevant section.

| Which would you like to add? |                                   |
|------------------------------|-----------------------------------|
|                              | O Publications                    |
|                              | <ul> <li>Presentations</li> </ul> |
|                              | ○ Grants                          |
|                              | Honor or Award                    |
|                              |                                   |