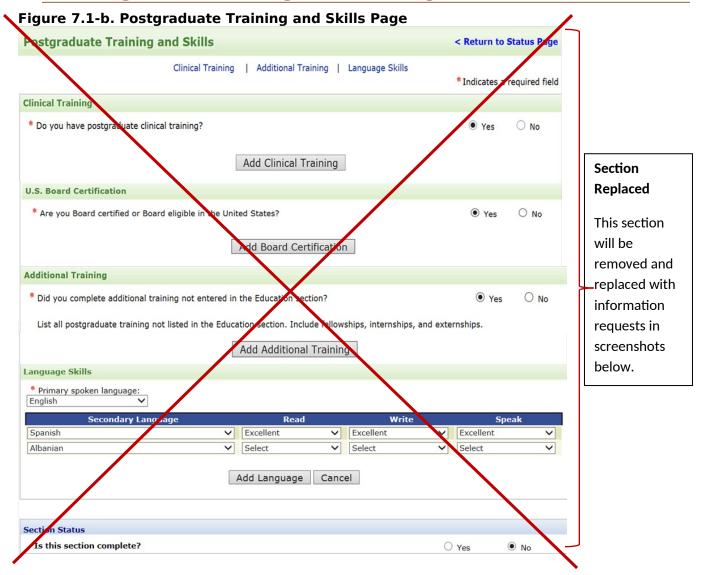

## 7.1 Postgraduate Training and Skills Page

#### **Postgraduate Training and Skills Screenshot**

New question displayed; answer skips to relevant section.

| Do you have any of the following trainings or skills to add? |
|--------------------------------------------------------------|
| ○ Clinical Training                                          |
| ○ U.S. Board Certification                                   |
| Additional Training or Certification                         |
| ○ Language Skill                                             |