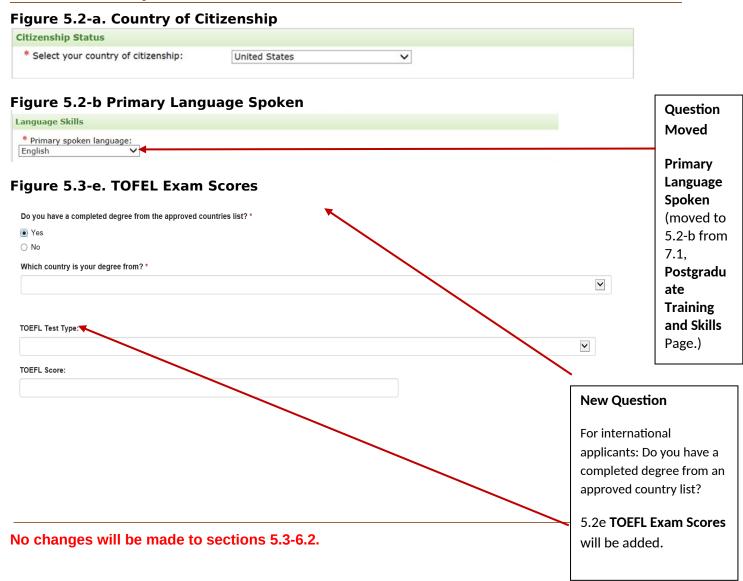

Attachment 1 - Screen Shots for Modifications and Additions to the Existing FMS Application Module

OMB CONTROL NUMBER 0920-0765

FELLOWSHIP MANAGEMENT SYSTEM

NON-SUBSTANTIVE CHANGE REQUEST

PROPOSED MODIFICATIONS FOR CDC EPIDEMIC INTELLIGENCE SERVICE (EIS) FELLOWSHIP FMS APPLICATION MODULE

#### No Changes will be made to sections 1.1-5.1

#### **Changes begin in section 5.2**

## 5.2 Citizenship Status Section



# 6.3 High School Education Section



# 6.4 College/University Education Section



## 7.1 Postgraduate Training and Skills Page



#### **Postgraduate Training and Skills Screenshot**

New question displayed; answer skips to relevant section.

| Do you have any of the following trainings or skills to add? |
|--------------------------------------------------------------|
| ○ Clinical Training                                          |
| ○ U.S. Board Certification                                   |
| Additional Training or Certification                         |
| ○ Language Skill                                             |

# 8.1a Work and Volunteer Experience



## **Work and Volunteer Experience Screenshot**

Step 2: New question displayed; answer skips to relevant section.

# Whi