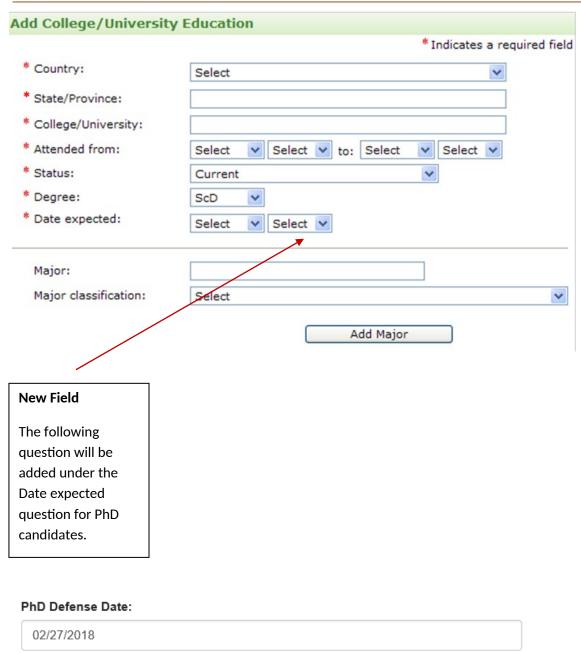

Attachment 1 - Screen Shots for Modifications and Additions to the Existing FMS Application Module

OMB CONTROL NUMBER 0920-0765

FELLOWSHIP MANAGEMENT SYSTEM

NON-SUBSTANTIVE CHANGE REQUEST

PROPOSED MODIFICATIONS FOR CDC EPIDEMIC INTELLIGENCE SERVICE (EIS) FELLOWSHIP FMS APPLICATION MODULE

#### No Changes will be made to sections 1.1-5.1

#### **Changes begin in section 5.2**

## 5.2 Citizenship Status Section



# 6.3 High School Education Section



# 6.4 College/University Education Section



## 7.1 Postgraduate Training and Skills Page



#### **Postgraduate Training and Skills Screenshot**

New question displayed; answer skips to relevant section.

| Do you have any of the following trainings or skills to add? |
|--------------------------------------------------------------|
| ○ Clinical Training                                          |
| ○ U.S. Board Certification                                   |
| Additional Training or Certification                         |
| ○ Language Skill                                             |

# 8.1a Work and Volunteer Experience



## **Work and Volunteer Experience Screenshot**

Step 2: New question displayed; answer skips to relevant section.

# Which would you like to add? Work Experience Community or Volunteer Service

# 9.1a Publ