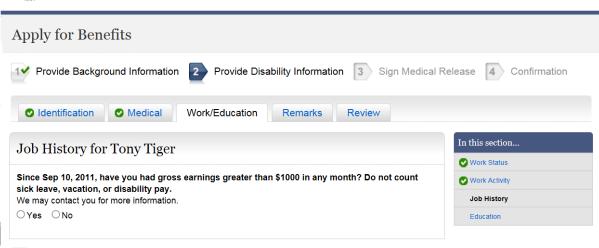

# Work/Education Pages

Next

Previous

Save & Exit

1 ✓ Provide Background Information 2 ✓ Provide Disability Information 3 Sign Medical Release 4 Confirmation