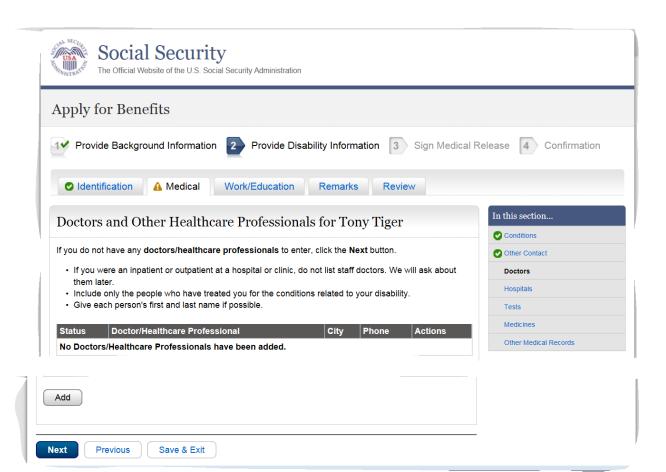

# Other Names Have you used any other names on medical or educational records? Examples: Maiden name, other married name, or nickname O Yes O No

Next

Previous

Save & Exit

| Apply for Benefits                                                                                                                                                                   | OMB No. 0960-0579<br>Paperwork Reduction Act                                                  |
|--------------------------------------------------------------------------------------------------------------------------------------------------------------------------------------|-----------------------------------------------------------------------------------------------|
| Provide Background Information Provide Disability Information Sign Medical R                                                                                                         | elease 4 Confirmation                                                                         |
| <b>⊘</b> Identification                                                                                                                                                              |                                                                                               |
| Conditions for Tony Tiger                                                                                                                                                            | In this section                                                                               |
| List ALL the Physical or Mental Condition(s) (including emotional or learning problems) that limit                                                                                   | <b>⊘</b> Conditions                                                                           |
| your ability to work (Example: Back Injury, Arthritis, Diabetes, Glaucoma, Depression, Blind). We will                                                                               | Other Contact                                                                                 |
| consider these conditions whether or not you have been receiving treatment. Use your own words if you do not know the medical names. Please enter <b>only</b> one condition per box. | Doctors                                                                                       |
| ·                                                                                                                                                                                    | Hospitals                                                                                     |
| 1st Condition:                                                                                                                                                                       | Tests                                                                                         |
| 2nd Candillian                                                                                                                                                                       | Medicines                                                                                     |
| 2nd Condition:                                                                                                                                                                       | Other Medical Records                                                                         |
| 3rd Condition:                                                                                                                                                                       |                                                                                               |
|                                                                                                                                                                                      | Your privacy is important.                                                                    |
|                                                                                                                                                                                      |                                                                                               |
| 4th Condition:                                                                                                                                                                       | For details about our use of your<br>information, we encourage you<br>to read our Privacy Act |
|                                                                                                                                                                                      | Statement.                                                                                    |
| 5th Condition:                                                                                                                                                                       |                                                                                               |
| 6th Condition:                                                                                                                                                                       |                                                                                               |
| 7th Condition:                                                                                                                                                                       |                                                                                               |
|                                                                                                                                                                                      |                                                                                               |
| 8th Condition:                                                                                                                                                                       |                                                                                               |
|                                                                                                                                                                                      |                                                                                               |
| 9th Condition:                                                                                                                                                                       |                                                                                               |
|                                                                                                                                                                                      |                                                                                               |
| 10th Condition:                                                                                                                                                                      |                                                                                               |
| ☐ I have more than 10 conditions that limit my ability to work.                                                                                                                      |                                                                                               |
| What is your height without shoes?  6                                                                                                                                                |                                                                                               |

### OMB No. 0960-0579 Apply for Benefits Paperwork Reduction Act 1 ✓ Provide Background Information 2 Provide Disability Information 3 Sign Medical Release 4 Confirmation Identification Medical Work/Education Remarks In this section... Conditions for Tony Tiger Conditions List ALL the Physical or Mental Condition(s) (including emotional or learning problems) that limit Other Contact Tony Tiger's ability to work (Example: Back Injury, Arthritis, Diabetes, Glaucoma, Depression, Blind). We will consider these conditions whether or not Tony Tiger has been receiving treatment. Use your own words if Doctors you do not know the medical names. Please enter only one condition per box. Hospitals 1st Condition: 2nd Condition: Other Medical Records 3rd Condition: Your privacy is important. For details about our use of your information, we encourage you 4th Condition: to read our Privacy Act Statement. 5th Condition: 6th Condition: 7th Condition: 8th Condition: 9th Condition: 10th Condition: $\square$ Tony Tiger has more than 10 conditions that limit his ability to work. What is his height without shoes? -- 🗸

| What is | s his weight without shoes?                                                                                                            |
|---------|----------------------------------------------------------------------------------------------------------------------------------------|
| Does h  | is condition cause him pain or other symptoms?                                                                                         |
| Treat   | tment                                                                                                                                  |
|         | seen a doctor or other healthcare professional or received treatment at a hospital or clinic or e have a future appointment scheduled? |
| For any | physical condition(s):                                                                                                                 |
| ○Yes    | ONo                                                                                                                                    |
| For any | mental condition(s):                                                                                                                   |
| ○Yes    | • •                                                                                                                                    |
|         |                                                                                                                                        |
| Next    | Previous Save & Exit                                                                                                                   |