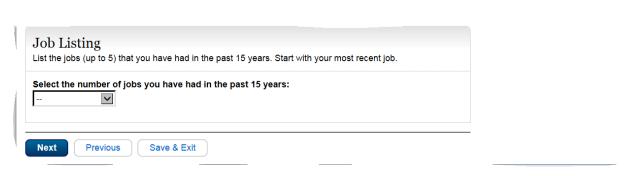

# Work/Education Pages

Next

Previous

Save & Exit

1 ✓ Provide Background Information 2 ✓ Provide Disability Information 3 Sign Medical Release 4 Confirmation