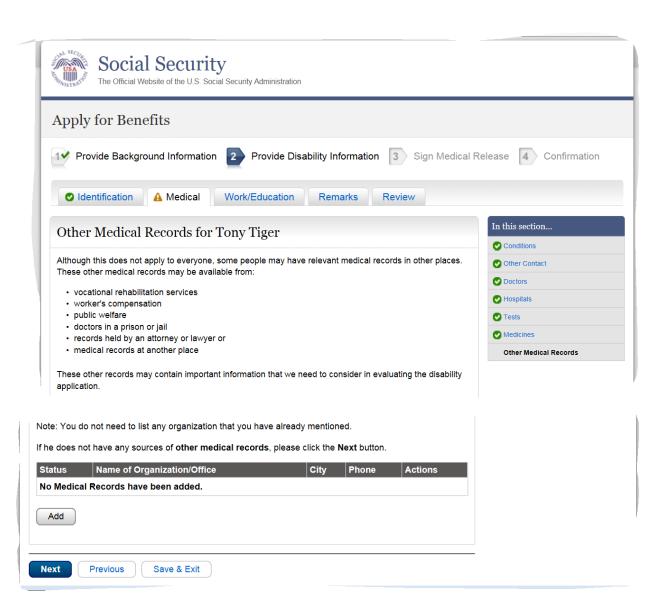

### OMB No. 0960-0579 Apply for Benefits Paperwork Reduction Act 1 ✓ Provide Background Information 2 Provide Disability Information 3 Sign Medical Release 4 Confirmation Identification Medical Work/Education Remarks In this section... Conditions for Tony Tiger Conditions List ALL the Physical or Mental Condition(s) (including emotional or learning problems) that limit Other Contact Tony Tiger's ability to work (Example: Back Injury, Arthritis, Diabetes, Glaucoma, Depression, Blind). We will consider these conditions whether or not Tony Tiger has been receiving treatment. Use your own words if Doctors you do not know the medical names. Please enter only one condition per box. Hospitals 1st Condition: 2nd Condition: Other Medical Records 3rd Condition: Your privacy is important. For details about our use of your information, we encourage you 4th Condition: to read our Privacy Act Statement. 5th Condition: 6th Condition: 7th Condition: 8th Condition: 9th Condition: 10th Condition: $\square$ Tony Tiger has more than 10 conditions that limit his ability to work. What is his height without shoes? -- 🗸

| What is | s his weight without shoes?                                                                                                            |
|---------|----------------------------------------------------------------------------------------------------------------------------------------|
| Does h  | is condition cause him pain or other symptoms?                                                                                         |
| Treat   | tment                                                                                                                                  |
|         | seen a doctor or other healthcare professional or received treatment at a hospital or clinic or e have a future appointment scheduled? |
| For any | physical condition(s):                                                                                                                 |
| ○Yes    | ONo                                                                                                                                    |
| For any | mental condition(s):                                                                                                                   |
| ○Yes    | • •                                                                                                                                    |
|         |                                                                                                                                        |
| Next    | Previous Save & Exit                                                                                                                   |