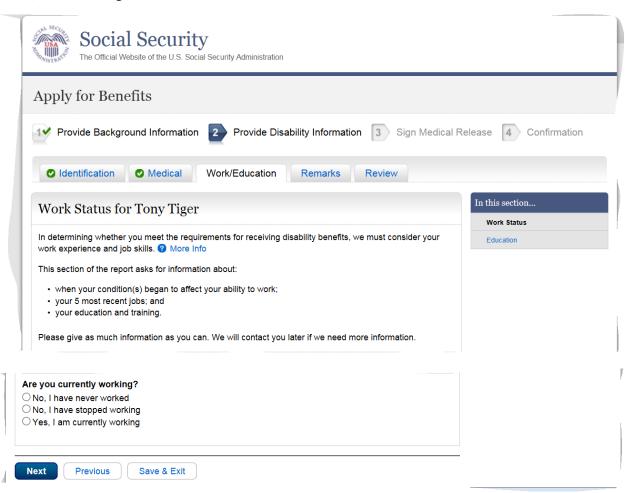

# Work/Education Pages

Next

Previous

Save & Exit

1 ✓ Provide Background Information 2 ✓ Provide Disability Information 3 Sign Medical Release 4 Confirmation