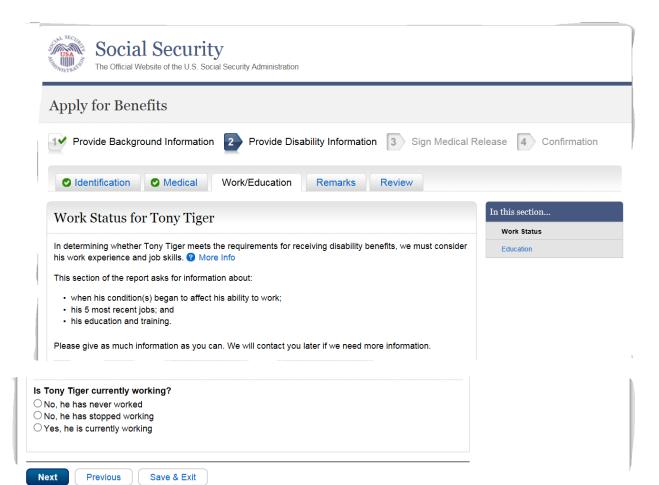

# Work/Education Pages

Next

Previous

Save & Exit

1 ✓ Provide Background Information 2 ✓ Provide Disability Information 3 Sign Medical Release 4 Confirmation