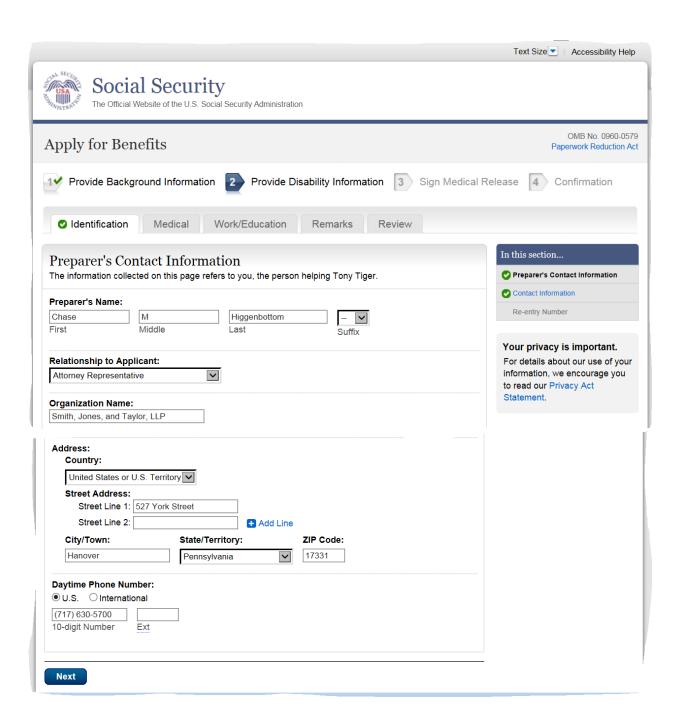

|                                                                                  | Text Size Accessibility Help |
|----------------------------------------------------------------------------------|------------------------------|
| Social Security  The Official Website of the U.S. Social Security Administration |                              |
| Apply for Benefits                                                               |                              |
| Please Confirm Your Identity                                                     |                              |
| I am:  ○ Tony Tiger  ○ Someone else, helping Tony Tiger to apply for benefits.   |                              |
| Next                                                                             |                              |