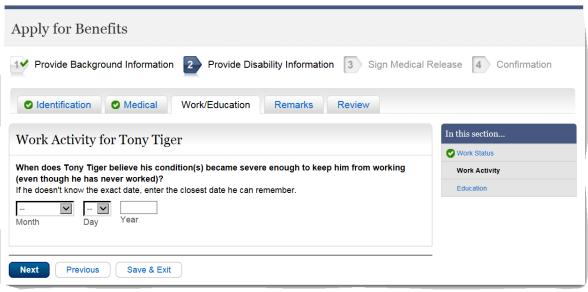

# Work/Education Pages

Next

Previous

Save & Exit

1 ✓ Provide Background Information 2 ✓ Provide Disability Information 3 Sign Medical Release 4 Confirmation