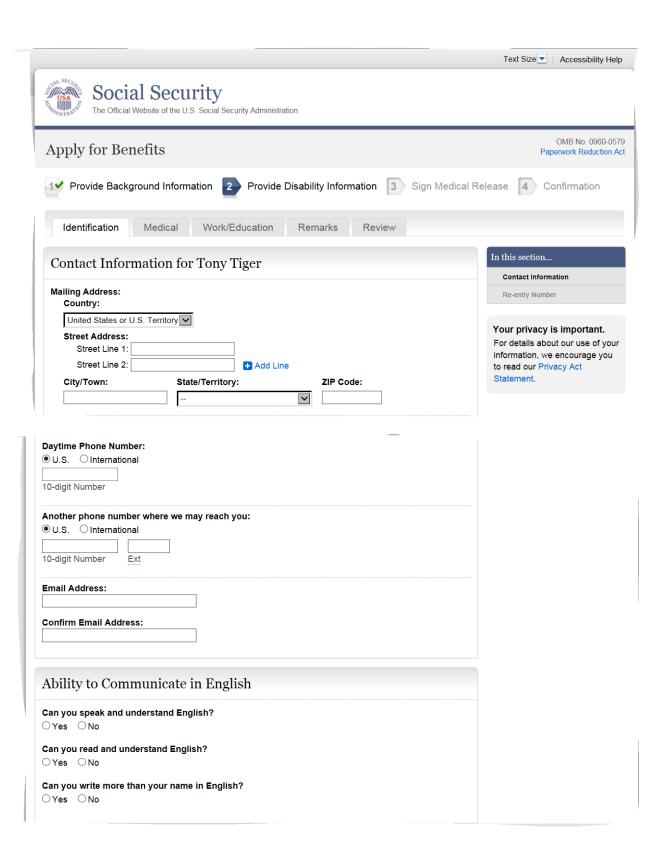

| Daytime Phone Number:   ● U.S. O International  10-digit Number            |            |  |  |
|----------------------------------------------------------------------------|------------|--|--|
| Another phone number where we may  U.S. International  10-digit Number Ext | reach you: |  |  |
| Email Address:                                                             |            |  |  |
| Confirm Email Address:                                                     |            |  |  |
| Ability to Communicate in                                                  | English    |  |  |
| Can you speak and understand Englis                                        | h?         |  |  |
| ○Yes ○No                                                                   |            |  |  |
| Can you read and understand English′<br>○ Yes  ○ No                        | ?          |  |  |
| Can you write more than your name in<br>◯ Yes ◯ No                         | English?   |  |  |
|                                                                            |            |  |  |