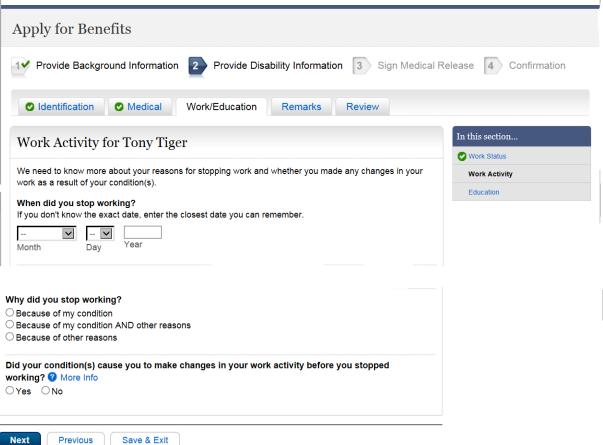

# Work/Education Pages

Next

Previous

Save & Exit

1 ✓ Provide Background Information 2 ✓ Provide Disability Information 3 Sign Medical Release 4 Confirmation