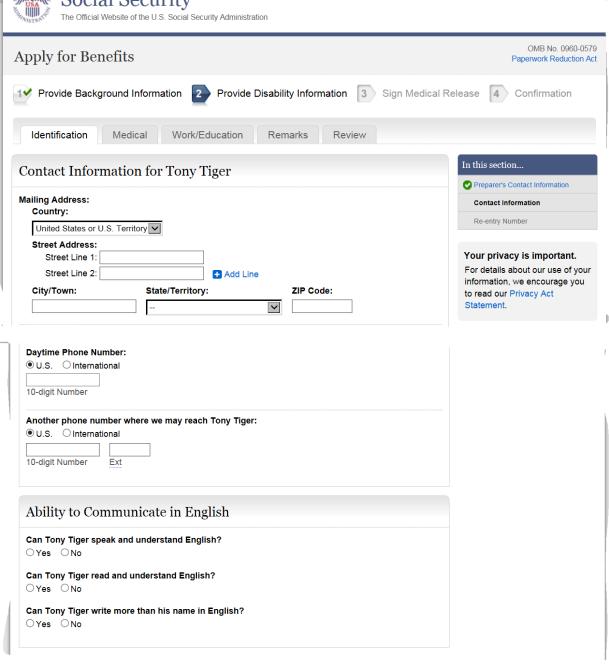

| Daytime Phone Number:   ● U.S. O International  10-digit Number            |            |  |  |
|----------------------------------------------------------------------------|------------|--|--|
| Another phone number where we may  U.S. International  10-digit Number Ext | reach you: |  |  |
| Email Address:                                                             |            |  |  |
| Confirm Email Address:                                                     |            |  |  |
| Ability to Communicate in                                                  | English    |  |  |
| Can you speak and understand Englis                                        | h?         |  |  |
| ○Yes ○No                                                                   |            |  |  |
| Can you read and understand English′<br>○ Yes  ○ No                        | ?          |  |  |
| Can you write more than your name in<br>◯ Yes ◯ No                         | English?   |  |  |
|                                                                            |            |  |  |