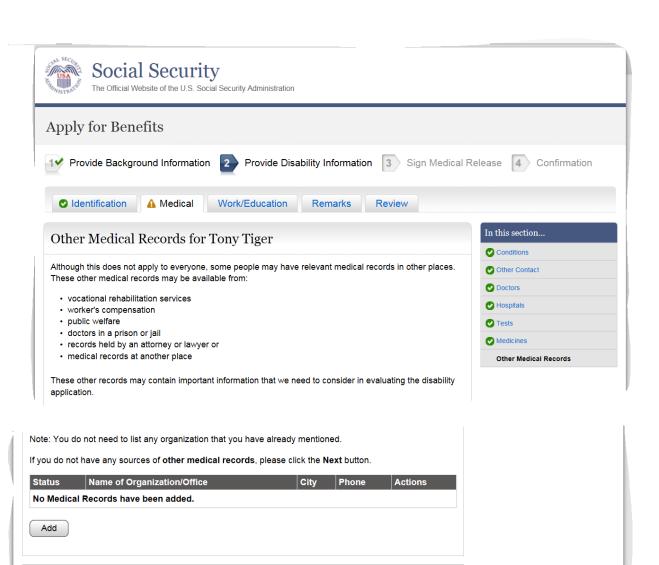

### OMB No. 0960-0579 Apply for Benefits Paperwork Reduction Act 1 ✓ Provide Background Information 2 Provide Disability Information 3 Sign Medical Release 4 Confirmation Identification Medical Work/Education Remarks In this section... Conditions for Tony Tiger Conditions List ALL the Physical or Mental Condition(s) (including emotional or learning problems) that limit Other Contact Tony Tiger's ability to work (Example: Back Injury, Arthritis, Diabetes, Glaucoma, Depression, Blind). We will consider these conditions whether or not Tony Tiger has been receiving treatment. Use your own words if Doctors you do not know the medical names. Please enter only one condition per box. Hospitals 1st Condition: 2nd Condition: Other Medical Records 3rd Condition: Your privacy is important. For details about our use of your information, we encourage you 4th Condition: to read our Privacy Act Statement. 5th Condition: 6th Condition: 7th Condition: 8th Condition: 9th Condition: 10th Condition: $\square$ Tony Tiger has more than 10 conditions that limit his ability to work. What is his height without shoes? -- 🗸

| What is | s his weight without shoes?                                                                                                            |
|---------|----------------------------------------------------------------------------------------------------------------------------------------|
| Does h  | is condition cause him pain or other symptoms?                                                                                         |
| Treat   | tment                                                                                                                                  |
|         | seen a doctor or other healthcare professional or received treatment at a hospital or clinic or e have a future appointment scheduled? |
| For any | physical condition(s):                                                                                                                 |
| ○Yes    | ONo                                                                                                                                    |
| For any | mental condition(s):                                                                                                                   |
| ○Yes    | • •                                                                                                                                    |
|         |                                                                                                                                        |
| Next    | Previous Save & Exit                                                                                                                   |