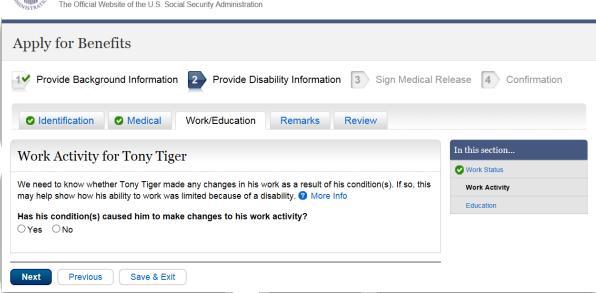

# Work/Education Pages

Next

Previous

Save & Exit

1 ✓ Provide Background Information 2 ✓ Provide Disability Information 3 Sign Medical Release 4 Confirmation