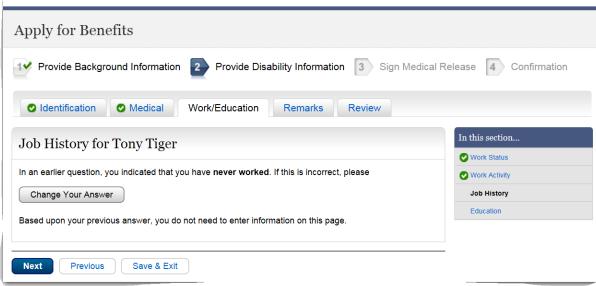

# Work/Education Pages

Next

Previous

Save & Exit

1 ✓ Provide Background Information 2 ✓ Provide Disability Information 3 Sign Medical Release 4 Confirmation