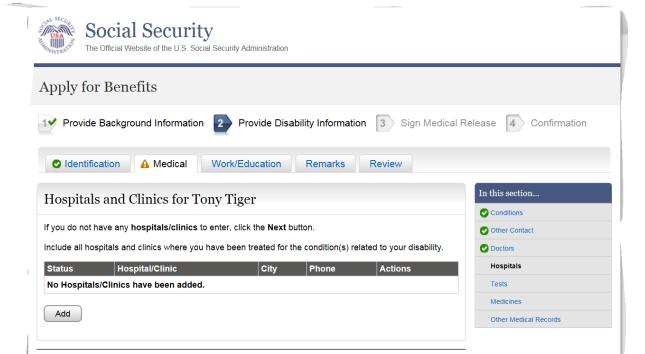

Save

Previous

Save & Exit

| lame of Hospital/Clinic:                                                                                                                                                                                                                                                                                                                                                                                                                                                                                                                                                                                                                                                                                                                                                                                                                                                                                                                                                                                                                                                                                                                                                                                                                                                                                                                                                                                                                                                                                                                                                                                                                                                                                                                                                                                                                                                                                                                                                                                                                                                                                                      |                                                                    |  |
|-------------------------------------------------------------------------------------------------------------------------------------------------------------------------------------------------------------------------------------------------------------------------------------------------------------------------------------------------------------------------------------------------------------------------------------------------------------------------------------------------------------------------------------------------------------------------------------------------------------------------------------------------------------------------------------------------------------------------------------------------------------------------------------------------------------------------------------------------------------------------------------------------------------------------------------------------------------------------------------------------------------------------------------------------------------------------------------------------------------------------------------------------------------------------------------------------------------------------------------------------------------------------------------------------------------------------------------------------------------------------------------------------------------------------------------------------------------------------------------------------------------------------------------------------------------------------------------------------------------------------------------------------------------------------------------------------------------------------------------------------------------------------------------------------------------------------------------------------------------------------------------------------------------------------------------------------------------------------------------------------------------------------------------------------------------------------------------------------------------------------------|--------------------------------------------------------------------|--|
| Name of Healthcare Prof                                                                                                                                                                                                                                                                                                                                                                                                                                                                                                                                                                                                                                                                                                                                                                                                                                                                                                                                                                                                                                                                                                                                                                                                                                                                                                                                                                                                                                                                                                                                                                                                                                                                                                                                                                                                                                                                                                                                                                                                                                                                                                       | essional who treated you, if known:                                |  |
| Address:<br>f you don't have the full st<br>example: "On Main St nex<br>Country:                                                                                                                                                                                                                                                                                                                                                                                                                                                                                                                                                                                                                                                                                                                                                                                                                                                                                                                                                                                                                                                                                                                                                                                                                                                                                                                                                                                                                                                                                                                                                                                                                                                                                                                                                                                                                                                                                                                                                                                                                                              | reet address, give us as much as you can.<br>It to the Courthouse" |  |
| United States or U.S. T                                                                                                                                                                                                                                                                                                                                                                                                                                                                                                                                                                                                                                                                                                                                                                                                                                                                                                                                                                                                                                                                                                                                                                                                                                                                                                                                                                                                                                                                                                                                                                                                                                                                                                                                                                                                                                                                                                                                                                                                                                                                                                       | erritory                                                           |  |
| Street Address: Street Line 1:                                                                                                                                                                                                                                                                                                                                                                                                                                                                                                                                                                                                                                                                                                                                                                                                                                                                                                                                                                                                                                                                                                                                                                                                                                                                                                                                                                                                                                                                                                                                                                                                                                                                                                                                                                                                                                                                                                                                                                                                                                                                                                |                                                                    |  |
| Street Line 2:                                                                                                                                                                                                                                                                                                                                                                                                                                                                                                                                                                                                                                                                                                                                                                                                                                                                                                                                                                                                                                                                                                                                                                                                                                                                                                                                                                                                                                                                                                                                                                                                                                                                                                                                                                                                                                                                                                                                                                                                                                                                                                                | + Add Line                                                         |  |
| City/Town:                                                                                                                                                                                                                                                                                                                                                                                                                                                                                                                                                                                                                                                                                                                                                                                                                                                                                                                                                                                                                                                                                                                                                                                                                                                                                                                                                                                                                                                                                                                                                                                                                                                                                                                                                                                                                                                                                                                                                                                                                                                                                                                    | State/Territory: ZIP Code:                                         |  |
|                                                                                                                                                                                                                                                                                                                                                                                                                                                                                                                                                                                                                                                                                                                                                                                                                                                                                                                                                                                                                                                                                                                                                                                                                                                                                                                                                                                                                                                                                                                                                                                                                                                                                                                                                                                                                                                                                                                                                                                                                                                                                                                               |                                                                    |  |
| U.S. OInternational O-digit Number Ext                                                                                                                                                                                                                                                                                                                                                                                                                                                                                                                                                                                                                                                                                                                                                                                                                                                                                                                                                                                                                                                                                                                                                                                                                                                                                                                                                                                                                                                                                                                                                                                                                                                                                                                                                                                                                                                                                                                                                                                                                                                                                        | mber:                                                              |  |
| U.S. O International                                                                                                                                                                                                                                                                                                                                                                                                                                                                                                                                                                                                                                                                                                                                                                                                                                                                                                                                                                                                                                                                                                                                                                                                                                                                                                                                                                                                                                                                                                                                                                                                                                                                                                                                                                                                                                                                                                                                                                                                                                                                                                          |                                                                    |  |
| O-digit Number Ext    O-digit Number Ext   Ospital/Clinic Record N                                                                                                                                                                                                                                                                                                                                                                                                                                                                                                                                                                                                                                                                                                                                                                                                                                                                                                                                                                                                                                                                                                                                                                                                                                                                                                                                                                                                                                                                                                                                                                                                                                                                                                                                                                                                                                                                                                                                                                                                                                                            | umber, if known: at this Hospital/Clinic                           |  |
| O-digit Number Ext    O-digit Number Ext   O-digit Number Ext   O-digit Number Ext   O-digit Number Ext   O-digit Number Ext   O-digit Number Ext   O-digit Number Ext   O-digit Number Ext   O-digit Number Ext   O-digit Number Ext   O-digit Number Ext   O-digit Number Ext   O-digit Number Ext   O-digit Number Ext   O-digit Number Ext   O-digit Number Ext   O-digit Number Ext   O-digit Number Ext   O-digit Number Ext   O-digit Number Ext   O-digit Number Ext   O-digit Number Ext   O-digit Number Ext   O-digit Number Ext   O-digit Number Ext   O-digit Number Ext   O-digit Number Ext   O-digit Number Ext   O-digit Number Ext   O-digit Number Ext   O-digit Number Ext   O-digit Number Ext   O-digit Number Ext   O-digit Number Ext   O-digit Number Ext   O-digit Number Ext   O-digit Number Ext   O-digit Number Ext   O-digit Number Ext   O-digit Number Ext   O-digit Number Ext   O-digit Number Ext   O-digit Number Ext   O-digit Number Ext   O-digit Number Ext   O-digit Number Ext   O-digit Number Ext   O-digit Number Ext   O-digit Number Ext   O-digit Number Ext   O-digit Number Ext   O-digit Number Ext   O-digit Number Ext   O-digit Number Ext   O-digit Number Ext   O-digit Number Ext   O-digit Number Ext   O-digit Number Ext   O-digit Number Ext   O-digit Number Ext   O-digit Number Ext   O-digit Number Ext   O-digit Number Ext   O-digit Number Ext   O-digit Number Ext   O-digit Number Ext   O-digit Number Ext   O-digit Number Ext   O-digit Number Ext   O-digit Number Ext   O-digit Number Ext   O-digit Number Ext   O-digit Number Ext   O-digit Number Ext   O-digit Number Ext   O-digit Number Ext   O-digit Number Ext   O-digit Number Ext   O-digit Number Ext   O-digit Number Ext   O-digit Number Ext   O-digit Number Ext   O-digit Number Ext   O-digit Number Ext   O-digit Number Ext   O-digit Number Ext   O-digit Number Ext   O-digit Number Ext   O-digit Number Ext   O-digit Number Ext   O-digit Number Ext   O-digit Number Ext   O-digit Number Ext   O-digit Number Ext   O-digit Number Ext   O-digit Number Ext   O-digit | umber, if known:                                                   |  |
| O-digit Number Ext  Iospital/Clinic Record N  Creatment Dates  Id you have any emerging Visit means you went to yes    No  No  No  No  No  No  No  No  No                                                                                                                                                                                                                                                                                                                                                                                                                                                                                                                                                                                                                                                                                                                                                                                                                                                                                                                                                                                                                                                                                                                                                                                                                                                                                                                                                                                                                                                                                                                                                                                                                                                                                                                                                                                                                                                                                                                                                                     | at this Hospital/Clinic  More Info                                 |  |

| me of Hospital/C                                                                                                                         | inic:                                                                                                                         |
|------------------------------------------------------------------------------------------------------------------------------------------|-------------------------------------------------------------------------------------------------------------------------------|
| ame of Healthcare                                                                                                                        | Professional who treated him, if known:                                                                                       |
| •                                                                                                                                        | full street address, give us as much as you can.<br>it next to the Courthouse"                                                |
| United States or                                                                                                                         | J.S. Territory V                                                                                                              |
| Street Address:<br>Street Line 1:                                                                                                        |                                                                                                                               |
| Street Line 2:                                                                                                                           | <b>♣</b> Add Line                                                                                                             |
| City/Town:                                                                                                                               | State/Territory: ZIP Code:                                                                                                    |
|                                                                                                                                          |                                                                                                                               |
| ● U.S. O Internat                                                                                                                        |                                                                                                                               |
| Hospital/Clinic Pho U.S. Internat  10-digit Number  Hospital/Clinic Rec                                                                  | onal                                                                                                                          |
| U.S. OInternat  10-digit Number  Hospital/Clinic Rec                                                                                     | onal  Ext                                                                                                                     |
| OU.S. OInternat  10-digit Number  Hospital/Clinic Rec  Treatment D  Did he have any er                                                   | enal  Ext  ord Number, if known:                                                                                              |
| OU.S. OInternat  10-digit Number  Hospital/Clinic Rec  Treatment D  Did he have any er  ER Visit means he v  Yes ONo  Did he have an inp | onal  Ext  ord Number, if known:  ates at this Hospital/Clinic  More Info  mergency room (ER) visits at this hospital/clinic? |