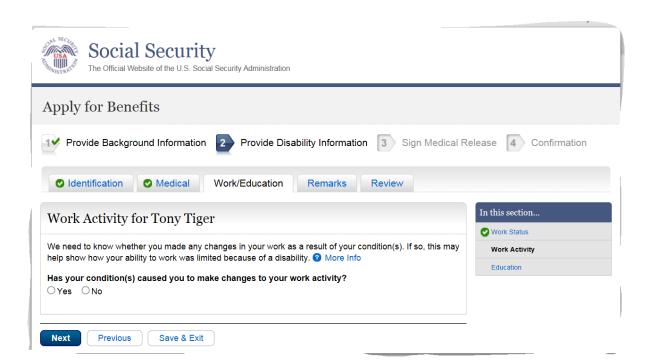

# Work/Education Pages

Next

Previous

Save & Exit

1 ✓ Provide Background Information 2 ✓ Provide Disability Information 3 Sign Medical Release 4 Confirmation