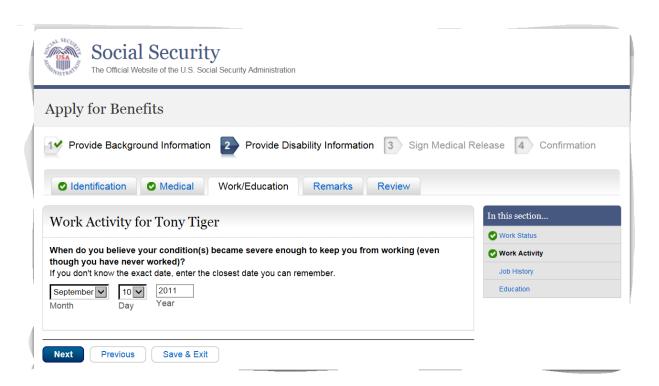

# Work/Education Pages

Next

Previous

Save & Exit

1 ✓ Provide Background Information 2 ✓ Provide Disability Information 3 Sign Medical Release 4 Confirmation