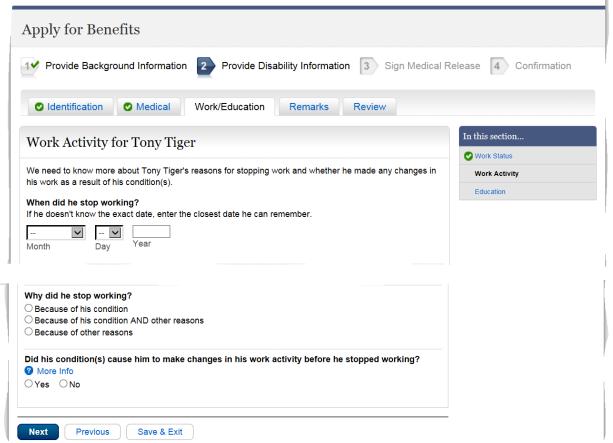

# Work/Education Pages

Next

Previous

Save & Exit

1 ✓ Provide Background Information 2 ✓ Provide Disability Information 3 Sign Medical Release 4 Confirmation