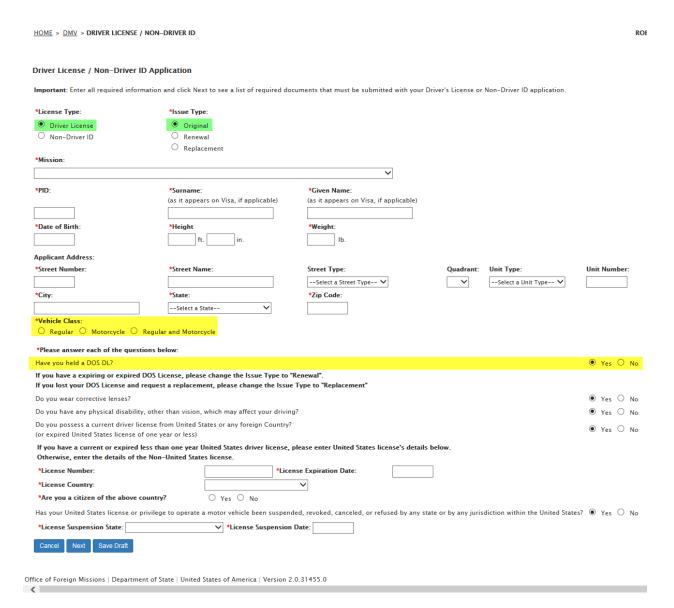

Data items collected by the eGov Driver License & Non-Driver ID Application request but not collected by the DS-1972 Form;

- 1. Vehicle Class:
  - a. Regular
  - b. Motorcycle
  - c. Regular and Motorcycle
- 2. Have you held a DOS DL?

- 3. Do you possess a current driver license from United States or any foreign Country?:
  - a. Are you a citizen of the above country?
  - b. If you are not a citizen of the above country, please select your country of citizenship

ROB MILL

- 5. License Type: Driver License / Issue Type: Replacement:
  - a. Documents to Upload: Police Report; Copy of police report detailing lost of license

HOME » DMV » DRIVER LICENSE / NON-DRIVER ID