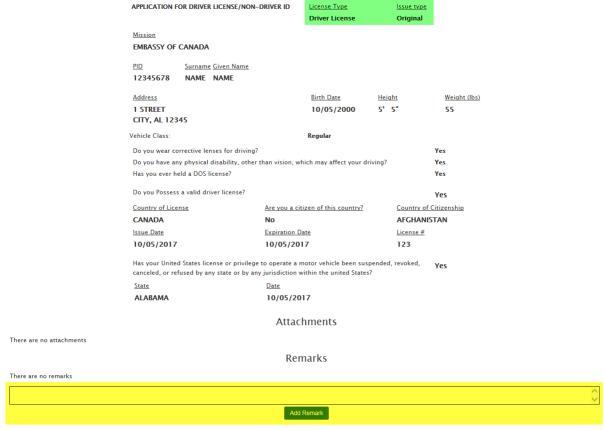

## 4. Remark

HOME » DMV » DRIVER LICENSE / NON-DRIVER ID

Please take a moment to confirm your entry.

If it is correct, click the Submit button to send the application.

Applicant, by submitting this application, certifies that, in accordance with the provisions of Title 18 United States Code, Section 1001, prohibiting the making of a false statement in connection with any federal matter, the information stated here is true and correct.

HOME » DMV » DRIVER LICENSE / NON-DRIVER ID

Please take a moment to confirm your entry.

If it is correct, click the Submit button to send the application.

Applicant, by submitting this application, certifies that, in accordance with the provisions of Title 18 United States Code, Section 1001, prohibiting the making of a false statement in connection with any federal matter, the information stated here is true and correct.