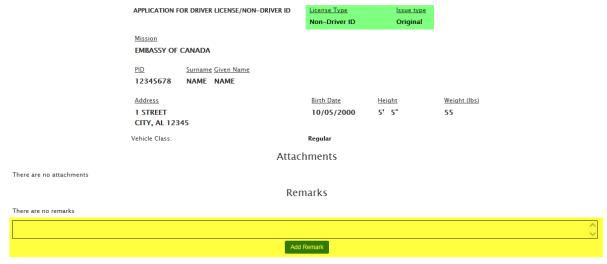

## 4. Remark

HOME » DMV » DRIVER LICENSE / NON-DRIVER ID

Please take a moment to confirm your entry.

If it is correct, click the Submit button to send the application.

Applicant, by submitting this application, certifies that, in accordance with the provisions of Title 18 United States Code, Section 1001, prohibiting the making of a false statement in connection with any federal matter, the information stated here is true and correct.

HOME » DMV » DRIVER LICENSE / NON-DRIVER ID

Please take a moment to confirm your entry.

If it is correct, click the Submit button to send the application.

Applicant, by submitting this application, certifies that, in accordance with the provisions of Title 18 United States Code, Section 1001, prohibiting the making of a false statement in connection with any federal matter, the information stated here is true and correct.