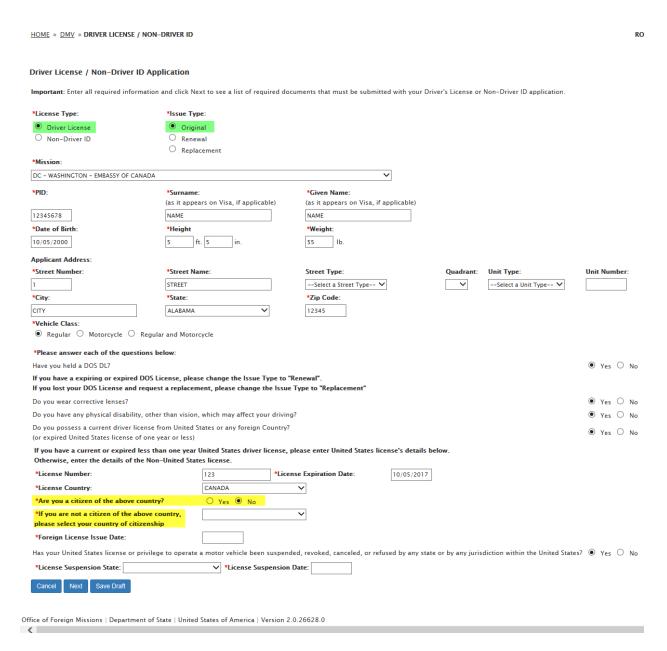

Data items collected by the eGov Driver License & Non-Driver ID Application request but not collected by the DS-1972 Form;

- 1. Vehicle Class:
  - a. Regular
  - b. Motorcycle
  - c. Regular and Motorcycle
- 2. Have you held a DOS DL?

- 3. Do you possess a current driver license from United States or any foreign Country?:
  - a. Are you a citizen of the above country?
  - b. If you are not a citizen of the above country, please select your country of citizenship