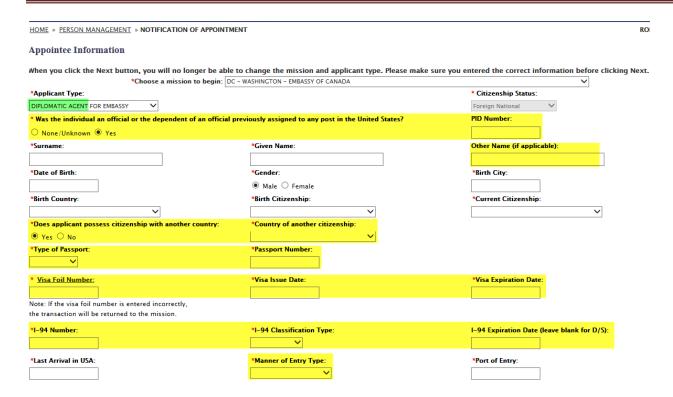

Data items collected by the eGov Diplomatic NOA request but not collected by the DS-2003 & DS-2007\* Forms;

- \* Form DS-2007: NOTIFICATION OF DEPENDENTS OF DIPLOMATIC, CONSULAR AND FOREIGN GOVERNMENT EMPLOYEES (CONTINUATION SHEET)
- 1. Appointee Information:
  - a. Was the individual an official or the dependent of an official previously assigned to any post in the United States?:
    - i. None
    - ii. Unknown/Yes
  - b. PID Number
  - c. Other Name (if applicable)
  - d. Does applicant possess citizenship with another country?:
    - i. Yes
      - 1. Country of another citizenship
    - ii. No
  - e. Passport Number
  - f. Visa Foil Number
  - g. Visa Issue Date
  - h. Visa Expiration Date
  - i. I-94 Number
  - j. I-94 Classification Type
  - k. I-94 Expiration Date (leave blank for D/S)
  - I. Manner of Entry Type:
    - i. Air
    - ii. Host Chartered Plan
    - iii. Truck
    - iv. Commercial Bus
    - v. Host's Car
    - vi. Auto Personal
    - vii. Auto Rental
    - viii. Auto Taxi
    - ix. Chauffeured Car
    - x. Land
    - xi. Leased Plane
    - xii. Mission Bus
    - xiii. Not Applicable
    - xiv. Ship
    - xv. Train
    - xvi. Unknown