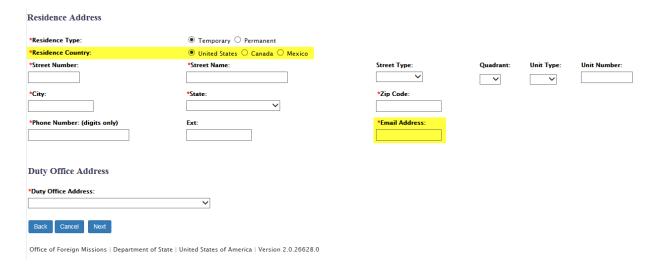

## 2. Residence Address:

- a. Residence Country:
  - i. United States
  - ii. Canada
  - iii. Mexico
- b. Email Address