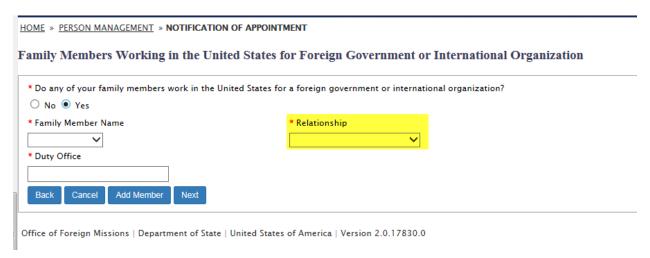

5. Family Members Working in the United States for Foreign Government or International Organization: Relationship

- 6. Documents:
  - a. DIPLOMATIC NOTE
  - b. OPTIONAL DOCUMENT FOR NAME2, NAME2