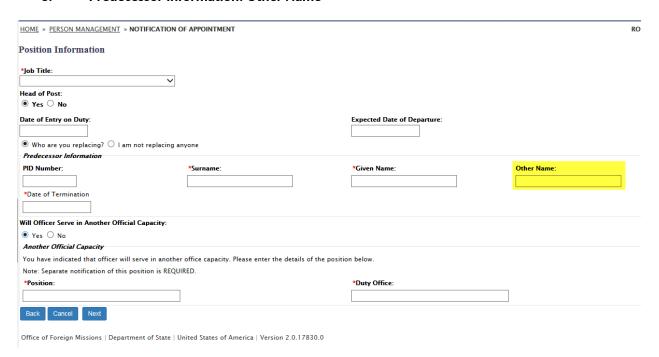

### 3. Predecessor Information: Other Name

| HOME » PERSON MANAGEMENT » NOTIFICATION OF A                              | PPOINTMENT                                                 |  |  |
|---------------------------------------------------------------------------|------------------------------------------------------------|--|--|
| Activities Within 5 Years for Principal Ap                                | plicant                                                    |  |  |
| Please fill out details about the assignments below.                      |                                                            |  |  |
| Starting Date:                                                            | Ending Date:                                               |  |  |
| Starting Date.                                                            | Citaling Date.                                             |  |  |
|                                                                           |                                                            |  |  |
| Job Title:                                                                | Organization:                                              |  |  |
|                                                                           |                                                            |  |  |
| City:                                                                     | Country:                                                   |  |  |
|                                                                           | <b>∨</b>                                                   |  |  |
| Use "Add Activity" button to add all assignments, position                | ons, academic studies and other activities within 5 years. |  |  |
| Back Cancel Add Activities Next                                           | ,, ,                                                       |  |  |
| Office of Feering Missions   December of State   Heise                    | d Santa of Associated Version 2.0.17820.0                  |  |  |
| Office of Foreign Missions   Department of State   Unite                  | d States of America   Version 2.0.17630.0                  |  |  |
| HOME » PERSON MANAGEMENT » NOTIFICATION                                   | OF APPOINTMENT                                             |  |  |
| Other Burnism Andrews and within the                                      | - II                                                       |  |  |
| Other Previous Assignments within the                                     | e United States                                            |  |  |
| Please fill out details about the assignments belo                        | DW.                                                        |  |  |
| (do not list assignments already listed on the previous activities page). |                                                            |  |  |
| Starting Date:                                                            | Ending Date:                                               |  |  |
|                                                                           |                                                            |  |  |
| Position Title:                                                           |                                                            |  |  |
| Toshon The.                                                               |                                                            |  |  |
|                                                                           |                                                            |  |  |
| City:                                                                     | State:                                                     |  |  |
|                                                                           | <b>▼</b>                                                   |  |  |
| Use "Add Assignment" button to add all previous a                         | ssignments within the United States.                       |  |  |
| Back Cancel Add Assignment Next                                           |                                                            |  |  |
| Office of Foreign Missions   Department of State                          | United States of America   Version 2.0.17830.0             |  |  |