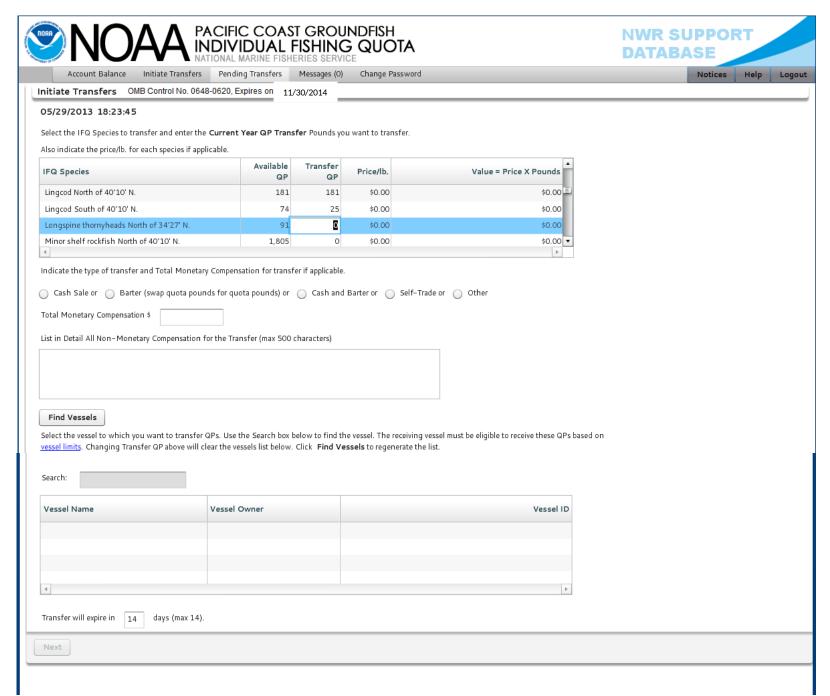

| erify the information below. If it is correct<br>the Initiate Transfer screen.               |                 |                            |             |                 |
|----------------------------------------------------------------------------------------------|-----------------|----------------------------|-------------|-----------------|
| Current Year QP Transfer                                                                     |                 |                            |             |                 |
| rom                                                                                          | To Vessel Owner | essel Owner To Vessel Name |             |                 |
| otal Monetary Compensation \$<br>0.00                                                        | To Vessel ID    | Days to Expire<br>14       |             |                 |
| FQ Species                                                                                   | Available QP    | Transfer QP                | Price/lb.   | Value = Price X |
| Lingcod North of 40'10' N.                                                                   | 181             | 181                        | \$0.00      | \$0.00          |
| Lingcod South of 40°10' N.                                                                   | 74              | 25                         | \$0.00      | \$0.00          |
|                                                                                              |                 |                            |             |                 |
| ou can retract this transfer until 1) the tra<br>et for the transfer to expire has been exce |                 | the transfer or 2) t       | he number o | f days you      |