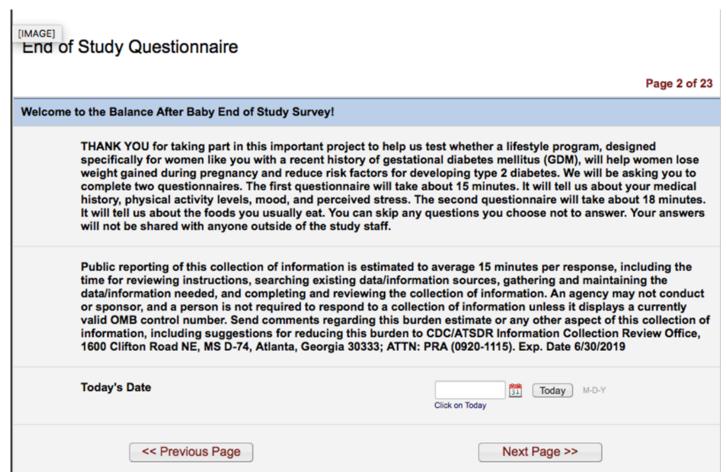

Save & Return Later

# End of Study Demographics

| Would you say your general health is: