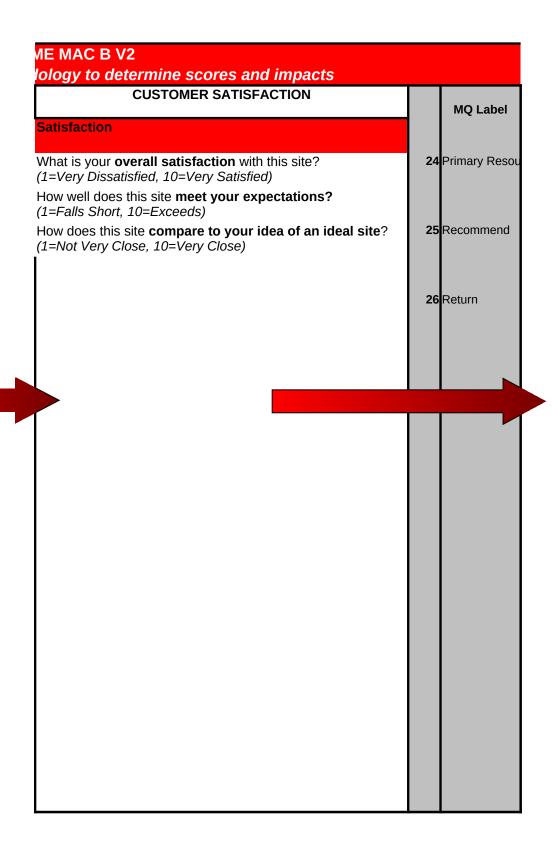

#### MQ Label

1 Look and Feel - Appeal

2 Look and Feel - Balance

3 Look and Feel - Legibility

### 4 Site Performance - Loading 5 Site Performance - Consistency 6 Site Performance - Completeness

7 Navigation - Organized 8 Navigation - Options 9 Navigation - Layout

**10** Information Browsing - Sort

**11** Information Browsing - Narrow

**12** Information Browsing - Features

#### 13

Site Information - Thoroughness 14 Site Information - Relevant 15 Site Information - Answers

## 12.1.16

| 12.1.16                                                                                                                                                                                                                                                                 |      |                             |
|-------------------------------------------------------------------------------------------------------------------------------------------------------------------------------------------------------------------------------------------------------------------------|------|-----------------------------|
|                                                                                                                                                                                                                                                                         |      | CMS - CGS D                 |
| ELEMENTS (drivers of satisfaction)                                                                                                                                                                                                                                      | ns u | tilize the ACSI method      |
|                                                                                                                                                                                                                                                                         |      | MQ Label                    |
| Look and Feel (1=Poor, 10=Excellent, Don't Know)                                                                                                                                                                                                                        |      |                             |
| Please rate the <b>visual appeal</b> of this site.                                                                                                                                                                                                                      | 21   | Satisfaction - Overall      |
| Please rate the <b>balance of graphics and text</b> on this site.                                                                                                                                                                                                       | 22   | Satisfaction - Expectations |
| Please rate the <b>legibility of the pages</b> on this site.                                                                                                                                                                                                            | 23   | Satisfaction - Ideal        |
| Site Performance (1=Poor, 10=Excellent, Don't Know)                                                                                                                                                                                                                     |      |                             |
| Please rate how <b>quickly pages load</b> on this site.<br>Please rate the <b>consistency of speed from page to page</b> on this site.<br>Please rate how <b>completely the page content loads</b> on this site.                                                        |      |                             |
| Navigation (1=Poor, 10=Excellent, Don't Know)<br>Please rate how well this site is organized.<br>Please rate the options available for navigating this site.<br>Please rate how well the site layout helps you find what you need.                                      |      |                             |
| Information Browsing (1=Poor, 10=Excellent, Don't Know)                                                                                                                                                                                                                 |      |                             |
| Please rate the ability to <b>sort information by criteria that are important to you</b> on this site.                                                                                                                                                                  |      |                             |
| Please rate the <b>ability to narrow choices to find the information you are</b><br><b>looking for</b> on this site.                                                                                                                                                    |      |                             |
| Please rate how well the <b>features</b> on the site <b>help you find the information</b><br><b>you need</b> .                                                                                                                                                          |      |                             |
| Site Information (1=Poor, 10=Excellent, Don't Know)<br>Please rate the thoroughness of information provided on this site.<br>Please rate how relevant this site's information is.<br>Please rate how well the site's information provides answers to your<br>questions. |      |                             |
|                                                                                                                                                                                                                                                                         |      |                             |
|                                                                                                                                                                                                                                                                         |      |                             |
|                                                                                                                                                                                                                                                                         |      |                             |
|                                                                                                                                                                                                                                                                         |      |                             |
|                                                                                                                                                                                                                                                                         |      |                             |
|                                                                                                                                                                                                                                                                         |      |                             |

### **FUTURE BEHAVIORS**

Primary Resource (1=Not Very Likely, 10=Very Likely)

How likely are you to use this site as your **primary resource** for getting information on Medicare?

Recommend

(1=Not Very Likely, 10=Very Likely)

How likely are you to **recommend this site to someone else**?

Likelihood to Return

(1=Not Very Likely, 10=Very Likely)

How likely are you to return to this site?

| CMS - CIGNA J15 MAC         Model questions utilize the ACSI methodology to determine scores and impacts         ELEMENTS (drivers of satisfaction)         CUSTOMER SATISFACTION         FUTURE BEHANDORS         Customer SATISFACTION          C                                                                                                                                                                                                                                                                                                                                                                                                                                                                                                                                                                                                                                                                                                                                                                                                                                                                                                                                                                                                                                                                                                                                                                                                                                                                                      | tM15cBU5MIchRNxt4Ftccw==<br>5/16/2011                                                                                       |                                                                                                 |                                                                                                     |
|------------------------------------------------------------------------------------------------------------------------------------------------------------------------------------------------------------------------------------------------------------------------------------------------------------------------------------------------------------------------------------------------------------------------------------------------------------------------------------------------------------------------------------------------------------------------------------------------------------------------------------------------------------------------------------------------------------------------------------------------------------------------------------------------------------------------------------------------------------------------------------------------------------------------------------------------------------------------------------------------------------------------------------------------------------------------------------------------------------------------------------------------------------------------------------------------------------------------------------------------------------------------------------------------------------------------------------------------------------------------------------------------------------------------------------------------------------------------------------------------------------------------------------------------------------------------------------------------------------------------------------------------------------------------------------------------------------------------------------------------------------------------------------------------------------------------------------------------------------------------------------------------------------------------------------------------------------------------------------------------------------------------------------------------------------------------------------------------------------------------------------------------------------------------------------------------------------------------------|-----------------------------------------------------------------------------------------------------------------------------|-------------------------------------------------------------------------------------------------|-----------------------------------------------------------------------------------------------------|
| Model questions utilize the ACSI methodology to determine scores and impacts     Para       ELEMENTS (drivers of satisfaction)     CUSTOMER SATISFACTION     FUTURE BEHAVIORS       Target in the accuracy of information on this site.     Please rate the quality of information on this site.     Please rate the freshness of content on this site.       Please rate the freshness of content on this site.     Please rate the freshness of content on this site.     Please rate the freshness of content on this site.       Please rate the dreshness of content on this site.     Please rate the freshness of content on this site.     Please rate the freshness of content on this site.       Please rate the convenience of the services provided on this site.     Please rate the convenience of the services on this site.       Please rate the convenience of the services on this site.     Please rate the convenience of the services on this site.       Please rate the convenience of the services on this site.     Please rate the convenience of the services on this site.       Please rate the convenience of the services on this site.     Please rate the convenience of the services on this site.       Please rate the clarity of site organization.     Please rate the clarity of site organization.       Please rate the clarity of site organization.     Please rate the clarity of site organization.       Please rate the ability to find information on this site.     Please rate the clarity of site organization.       Please rate the clarity of site organization.     Please rate the clarity of site organization. </th <th>5/10/2011</th> <th>CMS - CIGNA J15 MAC</th> <th>FORESE</th>                                                                                                                                                                                                                                                                                                                                                                                                                                                                              | 5/10/2011                                                                                                                   | CMS - CIGNA J15 MAC                                                                             | FORESE                                                                                              |
| Content<br>(1=7007, 10=Excellent, Dort Know)       Likelihood to Return<br>(1=Nor Very Likely, 10=Very Likely)         Please rate the accuracy of information on this site.       Mails faction<br>(1=Nor Very Likely, 10=Very Likely)         Please rate the quality of information on this site.       Mails Short, 10=Excellent, Dort Know)         Please rate the freshness of content on this site.       How does this site meet your expectations?         Functionality<br>(1=Nor Very Likely, 10=Very Likely)       Recommend<br>(1=Nor Very Likely, 10=Very Likely)         Please rate the setuliness of the services provided on this site.       Please rate the convenience of the services on this site.         Please rate the ass of navigation on this site.       Please rate the ease of navigation on this site.         Please rate the clarity of site organization.       Please rate the ease of navigation on this site.         Please rate the clarity of site organization.       Please rate the ease of navigation on this site.         Please rate the clarity of site organization.       Please rate the clarity of site mapdificetory.         Please rate the ease of navigation on this site.       Please rate the ease of navigation on this site.         Please rate the clarity of site mapdificetory.       Please rate the ease of navigation on this site.         Please rate the ease of navigation on this site.       Please rate the ease of navigation on this site.         Please rate the ease of navigation on this site.       Please rate the ease of navigation                                                                                                                                                                                                                                                                                                                                                                                                                                                                                                                                                                                               | Model questions utilize                                                                                                     |                                                                                                 | impacts RESU                                                                                        |
| 1 = Poor, 10=Excellent, Don't Know)       [1=Norw Very Likely, 10=Very Likely]         Please rate the accuracy of information on this site.       [1=Very Dissatisfied, 10=Very Satisfied]         Please rate the quality of information on this site.       [1=Very Dissatisfied, 10=Very Satisfied]         Please rate the quality of information on this site.       [1=Very Dissatisfied, 10=Very Satisfied]         Please rate the freshness of content on this site.       [1=Very Dissatisfied, 10=Very Satisfied]         Please rate the freshness of content on this site.       [1=Very Dissatisfied, 10=Very Satisfied]         Functionality<br>(1=Poor, 10=Excellent, Don't Know)       [1=Nor Very Likely, 10=Very Likely]         Please rate the ability to accomplish what you wanted to on this site.       [1=Nor Very Likely, 10=Very Likely]         Please rate the ease of navigation on this site.       [1=Nor Very Likely, 10=Very Likely]         Please rate the ease of navigation on this site.       [1=Nor Very Likely, 10=Very Likely]         Please rate the ease of navigation on this site.       [1=Nor Very Likely, 10=Very Likely]         Please rate the ease of navigation on this site.       [1=Nor Very Likely, 10=Very Likely]         Please rate the ease of navigation on this site.       [1=Nor Very Likely, 10=Very Likely]         Please rate the clean layout of this site.       [1=Nor Very Likely, 10=Very Likely]         Please rate the clean layout of this site.       [1=Nor Very Likely, 10=Very Likely]                                                                                                                                                                                                                                                                                                                                                                                                                                                                                                                                                                                                                                              | ELEMENTS (drivers of satisfaction)                                                                                          | CUSTOMER SATISFACTION                                                                           | FUTURE BEHAVIORS                                                                                    |
| Please rate the quality of information on this site.<br>Please rate the quality of information on this site.<br>Please rate the freshness of content on this site.<br>Functionality<br>(1=Fails Short, 10=Excellent, Don't Know)<br>Please rate the convenience of the services provided on this site.<br>Please rate the usefulness of the services on this site.<br>Please rate the ability to accomplish what you wanted to on this site.<br>Please rate the ease of navigation on this site.<br>Please rate the ease of navigation on this site.<br>Please rate the ease of ravigation on this site.<br>Please rate the ease of ravigation on this site.<br>Please rate the ease of ravigation on this site.<br>Please rate the ease of ravigation.<br>Please rate the ease of ravigation on this site.<br>Please rate the ease of ravigation on this site.<br>Please rate the cleant yo site to granization.<br>Please rate the cleant yo site the mumber of steps it took to get where<br>you want is acceptable.<br>Please rate the clairly of site mapdirectory.<br>Please rate the clairly of site mapdirectory.<br>Please rate the clairly of site performance on this site.<br>Please rate the clairly of site performance on this site.<br>Please rate the clairly of site performance on this site.<br>Please rate the clairly of site performance on this site.<br>Please rate the clairly of site performance on this site.<br>Please rate the clairly of site performance on this site.<br>Please rate the clairly of site performance on this site.<br>Please rate the clairly of site performance on this site.<br>Please rate the clairly of site performance on this site.<br>Please rate the clairly of site performance on this site.<br>Please rate the clairly of site performance on this site.<br>Please rate the clairly of site performance on this site.<br>Please rate the clairly of site performance on this site.<br>Please rate the clairly of site performance on this site.<br>Please rate the clairly of site performance on this site.<br>Please rate the clairly of site performance on this site.<br>Please rate the clairly of site performance on this site.                       |                                                                                                                             |                                                                                                 |                                                                                                     |
| Please rate the quality of information on this site.<br>Please rate the freshness of content on this site.<br>Please rate the freshness of content on this site.<br>Functionality<br>(1=Fold Short, 10=Exceeded)<br>How does this site compare to your expectations?<br>(1=Fold Short, 10=Exceeded)<br>How does this site compare to your expectations?<br>(1=Fold Short, 10=Exceeded)<br>How loces this site compare to your expectations?<br>(1=Fold Short, 10=Exceeded)<br>How loces this site compare to your expectations?<br>(1=Fold Short, 10=Exceeded)<br>How loces this site compare to your expectations?<br>(1=Fold Short, 10=Exceeded)<br>How loces this site compare to your expectations?<br>(1=Not Very Likely, 10=Very Likely)<br>How loces this site compare to your expectations?<br>(1=Not Very Likely, 10=Very Likely)<br>How loces and the asse of navigation on this site.<br>Please rate the case of navigation on this site.<br>Please rate the clean layout of this site.<br>Please rate the clean loyout of this site.<br>Please rate the clean layout of this site.<br>Please rate the clean la | Please rate the <b>accuracy of information</b> on this site.                                                                |                                                                                                 | How likely are you to return to this site?                                                          |
| Please rate the freshness of content on this site.       How does this site compare to your idea of an ideal website? (1=Not Very Close, 10=Very         Functionality       (1=Not Very Likely, 10=Very Likely)         Please rate the usefulness of the services provided on this site.       Please rate the usefulness of the services on this site.         Please rate the convenience of the services on this site.       Pinary Resource         Please rate the ability to accomplish what you wanted to on this site.       Pinary Resource         Please rate the ease of navigation on this site.       Pinary Resource         Please rate the cleant Don't Know)       Please rate the cleant point Know)         Please rate the cleant layout of this site.       Please rate the cleant point Know)         Please rate the degree to which the number of steps it took to get where you want is acceptable.       Please rate the ability of nin information you want on this site.         Please rate the ease of navigation on this site.       Please rate the ease of navigation on this site.       Please rate the ease of navigation on this site.         Please rate the cleant to of thin information you want on this site.       Please rate the speed of loading the page on this site.       Please rate the ease of navigation on this site.         Please rate the cleant to off the performance on this site.       Please rate the cleant to off the site performance on this site.       Please rate the reliability of site performance on this site.         Please rate the ease of                                                                                                                                                                                                                                                                                                                                                                                                                                                                                                                                                                                              | Please rate the <b>quality of information</b> on this site.                                                                 | How well does this site meet your expectations?                                                 |                                                                                                     |
| (1-Poor, 10=Excellent, Don't Know)         Please rate the usefulness of the services on this site.         Please rate the convenience of the services on this site.         Please rate the convenience of the services on this site.         Please rate the ability to accomptish what you wanted to on this site.         Please rate the ease of navigation on this site.         Look and Feel         (1-Poor, 10=Excellent, Don't Know)         Please rate the clarity of site organization.         Please rate the clarity of site organization.         Please rate the clarity of site organization.         Please rate the degree to which the number of steps it took to get where you want to acceptable.         Please rate the darity of site mapdirectory.         Please rate the ease of navigation on this site.         Please rate the ease of navigation on this site.         Please rate the ease of navigation on this site.         Please rate the clarity of site mapdirectory.         Please rate the ease of navigation on this site.         Please rate the ease of loading the page on this site.         Please rate the reliability of site performance on this site.         Please rate the reliability of site performance on this site.         Please rate the reliability of site performance on this site.         Please rate the reliability of site performance on this site.         Please rate the reliability of                                                                                                                                                                                                                                                                                                                                                                                                                                                                                                                                                                                                                                                                                                                                                     | Please rate the <b>freshness of content</b> on this site.                                                                   | How does this site <b>compare to your idea of an ideal website</b> ? (1=Not Very Close, 10=Very |                                                                                                     |
| Please rate the convenience of the services on this site. Please rate the ability to accomplish what you wanted to on this site. Please rate the ability to accomplish what you wanted to on this site. Look and Feel (1=Not Xnow) Please rate the ease of navigation on this site. Please rate the clarity of site organization. Please rate the clarity of site organization. Please rate the clarity of site organization. Please rate the degree to which the number of steps it took to get where you want is acceptable. Please rate the ase of navigation on this site. Please rate the ase of navigation on this site. Please rate the clarity of site imaplifiercory. Please rate the seate of navigation on this site. Please rate the seate of navigation on this site. Please rate the seate of navigation on this site. Please rate the seate of navigation on this site. Please rate the seate of navigation on this site. Please rate the seate of navigation on this site. Please rate the seate of navigation on this site. Please rate the seate of navigation on this site. Please rate the seate of navigation on this site. Please rate the seate of navigation on this site. Please rate the seate of navigation on this site. Please rate the seate of navigation on this site. Please rate the seate of navigation on this site. Please rate the seate of navigation on this site. Please rate the seate of navigation on this site. Please rate the seate of navigation on this site. Please rate the seate of navigation on this site. Please rate the seate of navigation on this site. Please rate the seate of navigation on this site. Please rate the seate of navigation on this site. Please rate the seate of navigation on this site. Please rate the seate of navigation on this site. Please rate the seate of navigation on this site. Please rate the seate of navigation on this site. Please rate the seate of navigation on this site. Please rate the seate of navigation on this site. Please rate the seate of navigation on this site. Please rate the seate of navigation on th                                                                                               | (1=Poor, 10=Excellent, Don't Know)                                                                                          |                                                                                                 | How likely are you to <b>recommend this site to someone</b>                                         |
| Please rate the ability to accomplish what you wanted to on this site. Please rate the ease of navigation on this site. Look and Feel (1-Poor, 10-Excellent, Don't Know) Please rate the clarity of site organization. Please rate the clarity of site organization. Please rate the degree to which the number of steps it took to get where you want is acceptable. Please rate the clarity of site map/directory. Please rate the clarity of site performance (1-Poor, 10-Excellent, Don't Know) Please rate the clarity of site page on this site. Please rate the clarity of site performance on this site. Please rate the clarity of site performance on this site. Please rate the speed of loading the page on this site. Please rate the clanity of site performance on this site. Please rate the clanity of site performance on this site. Please rate the clanity of site performance on this site. Please rate the clanity of site performance on this site. Please rate the clanity of site performance on this site. Please rate the clanity of site performance on this site. Please rate the clanity of site performance on this site. Please rate the consistency of speed on this site. Please rate the consistency of speed on this site. Please rate the consistency of speed on this site. Please rate the consistency of speed on this site. Please rate the consistency of speed on this site. Please rate the consistency of speed on this site. Please rate the consistency of speed on this site. Please rate the consistency of speed on this site. Please rate the consistency of speed on this site. Please rate the consistency of speed on this site. Please rate the consistency of speed on this site. Please rate the consistency of speed on this site. Please rate the useful the speed on this site. Please rate the useful the speed on this site. Please rate the consistency of speed on this site. Please rate the consistence on this                                                                                               | · · ·                                                                                                                       |                                                                                                 |                                                                                                     |
| Look and Feel<br>(1=Poor, 10=Excellent, Don't Know)         Please rate the ease of reading this site.         Please rate the clean layout of this site.         Navigation<br>(1=Poor, 10=Excellent, Don't Know)         Please rate the degree to which the number of steps it took to get where<br>you want is acceptable.         Please rate the clarity of site map/directory.         Please rate the ease of navigation on this site.         Site Performance<br>(1=Poor, 10=Excellent, Don't Know)         Please rate the speed of loading the page on this site.         Please rate the speed of loading the page on this site.         Please rate the reliability of site performance on this site.         Please rate the reliability of site performance on this site.         Please rate the speed of loading the page on this site.         Please rate the consistency of speed on this site.         Please rate the reliability of site performance on this site.         ClarPoor, 10=Excellent, Don't Know)         Please rate the consistency of speed on this site.         Please rate the reliability of site performance on this site.         Search<br>(1=Poor, 10=Excellent, Don't Know)         Please rate the usefulness of search results on this site.                                                                                                                                                                                                                                                                                                                                                                                                                                                                                                                                                                                                                                                                                                                                                                                                                                                                                                                              | Please rate the <b>ability to accomplish what you wanted to</b> on this site.                                               |                                                                                                 | How likely are you to <b>use this site as your primary res</b> for getting information on Medicare? |
| (1=Poor, 10=Excellent, Don't Know)         Please rate the case of reading this site.         Please rate the clean layout of this site.         Navigation<br>(1=Poor, 10=Excellent, Don't Know)         Please rate the degree to which the number of steps it took to get where<br>you want is acceptable.         Please rate the clean layout of this site.         Please rate the clean ty of site map/directory.         Please rate the aspeed of navigation on this site.         Site Performance<br>(1=Poor, 10=Excellent, Don't Know)         Please rate the speed of loading the page on this site.         Please rate the reliability of site performance on this site.         Please rate the reliability of site performance on this site.         Please rate the cleanter, Don't Know)         Please rate the speed of loading the page on this site.         Please rate the consistency of speed on this site.         Please rate the reliability of site performance on this site.         Please rate the reliability of site performance on this site.         Please rate the reliability of site performance on this site.         Please rate the usefulness of search results on this site.         Please rate the usefulness of search results on this site.                                                                                                                                                                                                                                                                                                                                                                                                                                                                                                                                                                                                                                                                                                                                                                                                                                                                                                                              |                                                                                                                             |                                                                                                 |                                                                                                     |
| Please rate the clarity of site organization.<br>Please rate the clean layout of this site.<br>Navigation<br>(1=Poor, 10=Excellent, Don't Know)<br>Please rate the degree to which the number of steps it took to get where<br>you want is acceptable.<br>Please rate the ability to find information you want on this site.<br>Please rate the clarity of site map/directory.<br>Please rate the ease of navigation on this site.<br>Please rate the speed of navigation on this site.<br>Please rate the speed of loading the page on this site.<br>Please rate the consistency of speed on this site.<br>Please rate the reliability of site performance on this site.<br>Please rate the speed of loading the page on this site.<br>Please rate the speed of loading the page on this site.<br>Please rate the speed of loading the page on this site.<br>Please rate the speed of loading the page on this site.<br>Please rate the speed of loading the page on this site.<br>Please rate the speed of loading the page on this site.<br>Please rate the usefulness of search results on this site.                                                                                                                                                                                                                                                                                                                                                                                                                                                                                                                                                                                                                                                                                                                                                                                                                                                                                                                                                                                                                                                                                                                    |                                                                                                                             |                                                                                                 |                                                                                                     |
| Please rate the clean layout of this site.<br>Navigation<br>(1=Poor, 10=Excellent, Don't Know)<br>Please rate the degree to which the number of steps it took to get where<br>you want is acceptable.<br>Please rate the ability to find information you want on this site.<br>Please rate the clarity of site map/directory.<br>Please rate the ease of navigation on this site.<br>Site Performance<br>(1=Poor, 10=Excellent, Don't Know)<br>Please rate the speed of loading the page on this site.<br>Please rate the reliability of site performance on this site.<br>Please rate the reliability of site performance on this site.<br>Please rate the usefulness of search results on this site.                                                                                                                                                                                                                                                                                                                                                                                                                                                                                                                                                                                                                                                                                                                                                                                                                                                                                                                                                                                                                                                                                                                                                                                                                                                                                                                                                                                                                                                                                                                       |                                                                                                                             |                                                                                                 |                                                                                                     |
| Navigation<br>(1=Poor, 10=Excellent, Don't Know)         Please rate the degree to which the number of steps it took to get where<br>you want is acceptable.         Please rate the ability to find information you want on this site.         Please rate the clarity of site map/directory.         Please rate the ease of navigation on this site.         Site Performance<br>(1=Poor, 10=Excellent, Don't Know)         Please rate the speed of loading the page on this site.         Please rate the reliability of site performance on this site.         Please rate the reliability of site performance on this site.         Please rate the reliability of site performance on this site.         Please rate the speed of loading the page on this site.         Please rate the reliability of site performance on this site.         Please rate the reliability of site performance on this site.         Please rate the reliability of site performance on this site.         Please rate the usefulness of search results on this site.         Please rate the usefulness of search results on this site.                                                                                                                                                                                                                                                                                                                                                                                                                                                                                                                                                                                                                                                                                                                                                                                                                                                                                                                                                                                                                                                                                             |                                                                                                                             |                                                                                                 |                                                                                                     |
| you want is acceptable.<br>Please rate the <b>ability to find information you want</b> on this site.<br>Please rate the <b>clarity of site map/directory.</b><br>Please rate the <b>ease of navigation</b> on this site.<br>Site Performance<br>(1=Poor, 10=Excellent, Don't Know)<br>Please rate the <b>speed of loading the page</b> on this site.<br>Please rate the <b>consistency of speed</b> on this site.<br>Please rate the <b>reliability of site performance</b> on this site.<br>Search<br>(1=Poor, 10=Excellent, Don't Know)<br>Please rate the <b>usefulness of search results</b> on this site.                                                                                                                                                                                                                                                                                                                                                                                                                                                                                                                                                                                                                                                                                                                                                                                                                                                                                                                                                                                                                                                                                                                                                                                                                                                                                                                                                                                                                                                                                                                                                                                                               | Navigation                                                                                                                  |                                                                                                 |                                                                                                     |
| Please rate the clarity of site map/directory.<br>Please rate the ease of navigation on this site.<br>Site Performance<br>(1=Poor, 10=Excellent, Don't Know)<br>Please rate the speed of loading the page on this site.<br>Please rate the consistency of speed on this site.<br>Please rate the reliability of site performance on this site.<br>Search<br>(1=Poor, 10=Excellent, Don't Know)<br>Please rate the usefulness of search results on this site.                                                                                                                                                                                                                                                                                                                                                                                                                                                                                                                                                                                                                                                                                                                                                                                                                                                                                                                                                                                                                                                                                                                                                                                                                                                                                                                                                                                                                                                                                                                                                                                                                                                                                                                                                                 |                                                                                                                             |                                                                                                 |                                                                                                     |
| (1=Poor, 10=Excellent, Don't Know)       Please rate the speed of loading the page on this site.         Please rate the consistency of speed on this site.       Please rate the reliability of site performance on this site.         Search       (1=Poor, 10=Excellent, Don't Know)         Please rate the usefulness of search results on this site.       Image: Constant Co                                                                                                                                                                                                                                                | Please rate the clarity of site map/directory.                                                                              |                                                                                                 |                                                                                                     |
| Please rate the speed of loading the page on this site.<br>Please rate the consistency of speed on this site.<br>Please rate the reliability of site performance on this site.<br>Search<br>(1=Poor, 10=Excellent, Don't Know)<br>Please rate the usefulness of search results on this site.                                                                                                                                                                                                                                                                                                                                                                                                                                                                                                                                                                                                                                                                                                                                                                                                                                                                                                                                                                                                                                                                                                                                                                                                                                                                                                                                                                                                                                                                                                                                                                                                                                                                                                                                                                                                                                                                                                                                 |                                                                                                                             |                                                                                                 |                                                                                                     |
| Search<br>(1=Poor, 10=Excellent, Don't Know)<br>Please rate the usefulness of search results on this site.                                                                                                                                                                                                                                                                                                                                                                                                                                                                                                                                                                                                                                                                                                                                                                                                                                                                                                                                                                                                                                                                                                                                                                                                                                                                                                                                                                                                                                                                                                                                                                                                                                                                                                                                                                                                                                                                                                                                                                                                                                                                                                                   | Please rate the <b>speed of loading the page</b> on this site.<br>Please rate the <b>consistency of speed</b> on this site. |                                                                                                 |                                                                                                     |
|                                                                                                                                                                                                                                                                                                                                                                                                                                                                                                                                                                                                                                                                                                                                                                                                                                                                                                                                                                                                                                                                                                                                                                                                                                                                                                                                                                                                                                                                                                                                                                                                                                                                                                                                                                                                                                                                                                                                                                                                                                                                                                                                                                                                                              | Search                                                                                                                      |                                                                                                 |                                                                                                     |
| Please rate the organization of search results on this site.                                                                                                                                                                                                                                                                                                                                                                                                                                                                                                                                                                                                                                                                                                                                                                                                                                                                                                                                                                                                                                                                                                                                                                                                                                                                                                                                                                                                                                                                                                                                                                                                                                                                                                                                                                                                                                                                                                                                                                                                                                                                                                                                                                 | Please rate how this site provides comprehensive search results.                                                            |                                                                                                 |                                                                                                     |