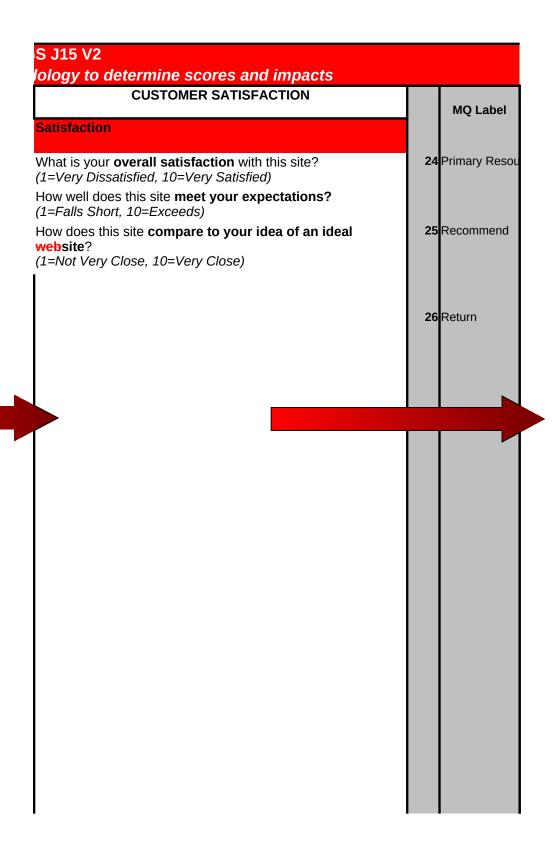

| CMS - CIGNA J15 MAC         Model questions utilize the ACSI methodology to determine scores and impacts         ELEMENTS (drivers of satisfaction)         CUSTOMER SATISFACTION         FUTURE BEHANDORS         Customer SATISFACTION          C                                                                                                                                                                                                                                                                                                                                                                                                                                                                                                                                                                                                                                                                                                                                                                                                                                                                                                                                                                                                                                                                                                                                                                                                                                                                                      | tM15cBU5MIchRNxt4Ftccw==<br>5/16/2011                                                                                       |                                                                                                 |                                                                                                     |
|------------------------------------------------------------------------------------------------------------------------------------------------------------------------------------------------------------------------------------------------------------------------------------------------------------------------------------------------------------------------------------------------------------------------------------------------------------------------------------------------------------------------------------------------------------------------------------------------------------------------------------------------------------------------------------------------------------------------------------------------------------------------------------------------------------------------------------------------------------------------------------------------------------------------------------------------------------------------------------------------------------------------------------------------------------------------------------------------------------------------------------------------------------------------------------------------------------------------------------------------------------------------------------------------------------------------------------------------------------------------------------------------------------------------------------------------------------------------------------------------------------------------------------------------------------------------------------------------------------------------------------------------------------------------------------------------------------------------------------------------------------------------------------------------------------------------------------------------------------------------------------------------------------------------------------------------------------------------------------------------------------------------------------------------------------------------------------------------------------------------------------------------------------------------------------------------------------------------------|-----------------------------------------------------------------------------------------------------------------------------|-------------------------------------------------------------------------------------------------|-----------------------------------------------------------------------------------------------------|
| Model questions utilize the ACSI methodology to determine scores and impacts     Para       ELEMENTS (drivers of satisfaction)     CUSTOMER SATISFACTION     FUTURE BEHAVIORS       Target in the accuracy of information on this site.     Please rate the quality of information on this site.     Please rate the freshness of content on this site.       Please rate the freshness of content on this site.     Please rate the freshness of content on this site.     Please rate the freshness of content on this site.       Please rate the dreshness of content on this site.     Please rate the freshness of content on this site.     Please rate the freshness of content on this site.       Please rate the convenience of the services provided on this site.     Please rate the convenience of the services on this site.       Please rate the convenience of the services on this site.     Please rate the convenience of the services on this site.       Please rate the convenience of the services on this site.     Please rate the convenience of the services on this site.       Please rate the convenience of the services on this site.     Please rate the convenience of the services on this site.       Please rate the clarity of site organization.     Please rate the clarity of site organization.       Please rate the clarity of site organization.     Please rate the clarity of site organization.       Please rate the ability to find information on this site.     Please rate the clarity of site organization.       Please rate the clarity of site organization.     Please rate the clarity of site organization. </th <th>5/10/2011</th> <th>CMS - CIGNA J15 MAC</th> <th>FORESE</th>                                                                                                                                                                                                                                                                                                                                                                                                                                                                              | 5/10/2011                                                                                                                   | CMS - CIGNA J15 MAC                                                                             | FORESE                                                                                              |
| Content<br>(1=7007, 10=Excellent, Dort Know)       Likelihood to Return<br>(1=Nor Very Likely, 10=Very Likely)         Please rate the accuracy of information on this site.       Mails faction<br>(1=Nor Very Likely, 10=Very Likely)         Please rate the quality of information on this site.       Mails Short, 10=Excellent, Dort Know)         Please rate the freshness of content on this site.       How does this site meet your expectations?         Functionality<br>(1=Nor Very Likely, 10=Very Likely)       Recommend<br>(1=Nor Very Likely, 10=Very Likely)         Please rate the setuliness of the services provided on this site.       Please rate the convenience of the services on this site.         Please rate the ass of navigation on this site.       Please rate the ease of navigation on this site.         Please rate the clarity of site organization.       Please rate the ease of navigation on this site.         Please rate the clarity of site organization.       Please rate the ease of navigation on this site.         Please rate the clarity of site organization.       Please rate the clarity of site mapdificetory.         Please rate the ease of navigation on this site.       Please rate the ease of navigation on this site.         Please rate the clarity of site mapdificetory.       Please rate the ease of navigation on this site.         Please rate the ease of navigation on this site.       Please rate the ease of navigation on this site.         Please rate the carity of site mapdificetory.       Please rate the ease of navigation on                                                                                                                                                                                                                                                                                                                                                                                                                                                                                                                                                                                               | Model questions utilize                                                                                                     |                                                                                                 | impacts RESU                                                                                        |
| 1 = Poor, 10=Excellent, Don't Know)       [1=Norw Very Likely, 10=Very Likely]         Please rate the accuracy of information on this site.       [1=Very Dissatisfied, 10=Very Satisfied]         Please rate the quality of information on this site.       [1=Very Dissatisfied, 10=Very Satisfied]         Please rate the quality of information on this site.       [1=Very Dissatisfied, 10=Very Satisfied]         Please rate the freshness of content on this site.       [1=Very Dissatisfied, 10=Very Satisfied]         Functionality<br>(1=Poor, 10=Excellent, Don't Know)       [1=Nor Very Likely, 10=Very Likely]         Please rate the ability to accomplish what you wanted to on this site.       [1=Nor Very Likely, 10=Very Likely]         Please rate the ease of navigation on this site.       [1=Nor Very Likely, 10=Very Likely]         Please rate the ability to accomplish what you wanted to on this site.       [1=Nor Very Likely, 10=Very Likely]         Please rate the ease of rading this site.       [1=Nor Very Likely, 10=Very Likely]         Please rate the ease of rading this site.       [1=Nor Very Likely, 10=Very Likely]         Please rate the ease of rading this site.       [1=Nor Very Likely, 10=Very Likely]         Please rate the ease of navigation on this site.       [1=Nor Very Likely, 10=Very Likely]         Please rate the ease of navigation on this site.       [1=Nor Very Likely, 10=Very Likely]         Please rate the clean layout of this site.       [1=Nor Very Likely, 10=Very Likely]                                                                                                                                                                                                                                                                                                                                                                                                                                                                                                                                                                                                                                              | ELEMENTS (drivers of satisfaction)                                                                                          | CUSTOMER SATISFACTION                                                                           | FUTURE BEHAVIORS                                                                                    |
| Please rate the quality of information on this site.<br>Please rate the quality of information on this site.<br>Please rate the freshness of content on this site.<br>Functionality<br>(1=Fails Short, 10=Excellent, Don't Know)<br>Please rate the convenience of the services provided on this site.<br>Please rate the usefulness of the services on this site.<br>Please rate the ability to accomplish what you wanted to on this site.<br>Please rate the ease of navigation on this site.<br>Please rate the ease of navigation on this site.<br>Please rate the ease of ravigation on this site.<br>Please rate the ease of ravigation on this site.<br>Please rate the ease of ravigation on this site.<br>Please rate the ease of ravigation.<br>Please rate the ease of ravigation on this site.<br>Please rate the ease of ravigation on this site.<br>Please rate the cleant yo site to granization.<br>Please rate the cleant yo site the mumber of steps it took to get where<br>you want is acceptable.<br>Please rate the clairly of site mapdirectory.<br>Please rate the clairly of site mapdirectory.<br>Please rate the clairly of site performance on this site.<br>Please rate the clairly of site performance on this site.<br>Please rate the clairly of site performance on this site.<br>Please rate the clairly of site performance on this site.<br>Please rate the clairly of site performance on this site.<br>Please rate the clairly of site performance on this site.<br>Please rate the clairly of site performance on this site.<br>Please rate the clairly of site performance on this site.<br>Please rate the clairly of site performance on this site.<br>Please rate the clairly of site performance on this site.<br>Please rate the clairly of site performance on this site.<br>Please rate the clairly of site performance on this site.<br>Please rate the clairly of site performance on this site.<br>Please rate the clairly of site performance on this site.<br>Please rate the clairly of site performance on this site.<br>Please rate the clairly of site performance on this site.<br>Please rate the clairly of site performance on this site.                       |                                                                                                                             |                                                                                                 |                                                                                                     |
| Please rate the quality of information on this site.<br>Please rate the freshness of content on this site.<br>Please rate the freshness of content on this site.<br>Functionality<br>(1=Fold Short, 10=Exceeded)<br>How does this site compare to your expectations?<br>(1=Fold Short, 10=Exceeded)<br>How does this site compare to your expectations?<br>(1=Fold Short, 10=Exceeded)<br>How loces this site compare to your expectations?<br>(1=Fold Short, 10=Exceeded)<br>How loces this site compare to your expectations?<br>(1=Fold Short, 10=Exceeded)<br>How loces this site compare to your expectations?<br>(1=Fold Short, 10=Exceeded)<br>How loces this site compare to your expectations?<br>(1=Not Very Likely, 10=Very Likely)<br>How loces and the case of navigation on this site.<br>Please rate the case of navigation on this site.<br>Please rate the clean layout of this site.<br>Please rate the clean loyout of this site.<br>Please rate the clean layout of this site.<br>Please rate the clean la | Please rate the <b>accuracy of information</b> on this site.                                                                |                                                                                                 | How likely are you to return to this site?                                                          |
| Please rate the freshness of content on this site.       How does this site compare to your idea of an ideal website? (1=Not Very Close, 10=Very         Functionality       (1=Not Very Likely, 10=Very Likely)         Please rate the usefulness of the services provided on this site.       Please rate the usefulness of the services on this site.         Please rate the convenience of the services on this site.       Pinary Resource         Please rate the ability to accomplish what you wanted to on this site.       Pinary Resource         Please rate the ease of navigation on this site.       Pinary Resource         Please rate the cleant Don't Know)       Please rate the cleant point Know)         Please rate the cleant layout of this site.       Please rate the cleant point Know)         Please rate the degree to which the number of steps it took to get where you want is acceptable.       Please rate the ability of nin information you want on this site.         Please rate the ease of navigation on this site.       Please rate the ease of navigation on this site.       Please rate the ease of navigation on this site.         Please rate the cleant to of thin information you want on this site.       Please rate the speed of loading the page on this site.       Please rate the ease of navigation on this site.         Please rate the cleant to off the performance on this site.       Please rate the cleant to off the site performance on this site.       Please rate the reliability of site performance on this site.         Please rate the ease of                                                                                                                                                                                                                                                                                                                                                                                                                                                                                                                                                                                              | Please rate the <b>quality of information</b> on this site.                                                                 | How well does this site meet your expectations?                                                 |                                                                                                     |
| (1-Poor, 10=Excellent, Don't Know)         Please rate the usefulness of the services on this site.         Please rate the convenience of the services on this site.         Please rate the convenience of the services on this site.         Please rate the ability to accomptish what you wanted to on this site.         Please rate the ease of navigation on this site.         Look and Feel         (1-Poor, 10=Excellent, Don't Know)         Please rate the clarity of site organization.         Please rate the clarity of site organization.         Please rate the clarity of site organization.         Please rate the degree to which the number of steps it took to get where you want to acceptable.         Please rate the darity of site mapdirectory.         Please rate the ease of navigation on this site.         Please rate the ease of navigation on this site.         Please rate the ease of navigation on this site.         Please rate the clarity of site mapdirectory.         Please rate the ease of navigation on this site.         Please rate the ease of loading the page on this site.         Please rate the reliability of site performance on this site.         Please rate the reliability of site performance on this site.         Please rate the reliability of site performance on this site.         Please rate the reliability of site performance on this site.         Please rate the reliability of                                                                                                                                                                                                                                                                                                                                                                                                                                                                                                                                                                                                                                                                                                                                                     | Please rate the <b>freshness of content</b> on this site.                                                                   | How does this site <b>compare to your idea of an ideal website</b> ? (1=Not Very Close, 10=Very |                                                                                                     |
| Please rate the convenience of the services on this site. Please rate the ability to accomplish what you wanted to on this site. Please rate the ability to accomplish what you wanted to on this site. Look and Feel (1=Not Xnow) Please rate the ease of navigation on this site. Please rate the clarity of site organization. Please rate the clarity of site organization. Please rate the clarity of site organization. Please rate the degree to which the number of steps it took to get where you want is acceptable. Please rate the ase of navigation on this site. Please rate the ase of navigation on this site. Please rate the clarity of site imaplifiercory. Please rate the seate of navigation on this site. Please rate the seate of navigation on this site. Please rate the seate of navigation on this site. Please rate the seate of navigation on this site. Please rate the seate of navigation on this site. Please rate the seate of navigation on this site. Please rate the seate of navigation on this site. Please rate the seate of navigation on this site. Please rate the seate of navigation on this site. Please rate the seate of navigation on this site. Please rate the seate of navigation on this site. Please rate the seate of navigation on this site. Please rate the seate of navigation on this site. Please rate the seate of navigation on this site. Please rate the seate of navigation on this site. Please rate the seate of navigation on this site. Please rate the seate of navigation on this site. Please rate the seate of navigation on this site. Please rate the seate of navigation on this site. Please rate the seate of navigation on this site. Please rate the seate of navigation on this site. Please rate the seate of navigation on this site. Please rate the seate of navigation on this site. Please rate the seate of navigation on this site. Please rate the seate of navigation on this site. Please rate the seate of navigation on this site. Please rate the seate of navigation on this site. Please rate the seate of navigation on th                                                                                               | (1=Poor, 10=Excellent, Don't Know)                                                                                          |                                                                                                 | How likely are you to <b>recommend this site to someone</b>                                         |
| Please rate the ability to accomplish what you wanted to on this site. Please rate the ease of navigation on this site. Look and Feel (1-Poor, 10-Excellent, Don't Know) Please rate the clarity of site organization. Please rate the clarity of site organization. Please rate the degree to which the number of steps it took to get where you want is acceptable. Please rate the clarity of site map/directory. Please rate the clarity of site performance (1-Poor, 10-Excellent, Don't Know) Please rate the clarity of site page on this site. Please rate the clarity of site performance on this site. Please rate the clarity of site performance on this site. Please rate the speed of loading the page on this site. Please rate the clanity of site performance on this site. Please rate the clanity of site performance on this site. Please rate the clanity of site performance on this site. Please rate the clanity of site performance on this site. Please rate the clanity of site performance on this site. Please rate the clanity of site performance on this site. Please rate the clanity of site performance on this site. Please rate the consistency of speed on this site. Please rate the consistency of speed on this site. Please rate the consistency of speed on this site. Please rate the consistency of speed on this site. Please rate the consistency of speed on this site. Please rate the consistency of speed on this site. Please rate the consistency of speed on this site. Please rate the consistency of speed on this site. Please rate the consistency of speed on this site. Please rate the consistency of speed on this site. Please rate the consistency of speed on this site. Please rate the consistency of speed on this site. Please rate the useful the speed on this site. Please rate the useful the speed on this site. Please rate the consistency of speed on this site. Please rate the consistence on this                                                                                               | · · ·                                                                                                                       |                                                                                                 |                                                                                                     |
| Look and Feel<br>(1=Poor, 10=Excellent, Don't Know)         Please rate the ease of reading this site.         Please rate the clean layout of this site.         Navigation<br>(1=Poor, 10=Excellent, Don't Know)         Please rate the degree to which the number of steps it took to get where<br>you want is acceptable.         Please rate the clarity of site map/directory.         Please rate the ease of navigation on this site.         Site Performance<br>(1=Poor, 10=Excellent, Don't Know)         Please rate the speed of loading the page on this site.         Please rate the speed of loading the page on this site.         Please rate the reliability of site performance on this site.         Please rate the reliability of site performance on this site.         Please rate the speed of loading the page on this site.         Please rate the consistency of speed on this site.         Please rate the reliability of site performance on this site.         ClarPoor, 10=Excellent, Don't Know)         Please rate the consistency of speed on this site.         Please rate the reliability of site performance on this site.         Search<br>(1=Poor, 10=Excellent, Don't Know)         Please rate the usefulness of search results on this site.                                                                                                                                                                                                                                                                                                                                                                                                                                                                                                                                                                                                                                                                                                                                                                                                                                                                                                                              | Please rate the <b>ability to accomplish what you wanted to</b> on this site.                                               |                                                                                                 | How likely are you to <b>use this site as your primary res</b> for getting information on Medicare? |
| (1=Poor, 10=Excellent, Don't Know)         Please rate the case of reading this site.         Please rate the clean layout of this site.         Navigation<br>(1=Poor, 10=Excellent, Don't Know)         Please rate the degree to which the number of steps it took to get where<br>you want is acceptable.         Please rate the clean layout of this site.         Please rate the clean ty of site map/directory.         Please rate the aspeed of navigation on this site.         Site Performance<br>(1=Poor, 10=Excellent, Don't Know)         Please rate the speed of loading the page on this site.         Please rate the speed of loading the page on this site.         Please rate the reliability of site performance on this site.         Please rate the closistency of speed on this site.         Please rate the speed of loading the page on this site.         Please rate the consistency of speed on this site.         Please rate the reliability of site performance on this site.         Please rate the reliability of site performance on this site.         Please rate the speelent, Don't Know)         Please rate the usefulness of search results on this site.         Please rate the usefulness of search results on this site.                                                                                                                                                                                                                                                                                                                                                                                                                                                                                                                                                                                                                                                                                                                                                                                                                                                                                                                                               |                                                                                                                             |                                                                                                 |                                                                                                     |
| Please rate the clarity of site organization.<br>Please rate the clean layout of this site.<br>Navigation<br>(1=Poor, 10=Excellent, Don't Know)<br>Please rate the degree to which the number of steps it took to get where<br>you want is acceptable.<br>Please rate the ability to find information you want on this site.<br>Please rate the clarity of site map/directory.<br>Please rate the ease of navigation on this site.<br>Please rate the speed of navigation on this site.<br>Please rate the speed of loading the page on this site.<br>Please rate the consistency of speed on this site.<br>Please rate the reliability of site performance on this site.<br>Please rate the speed of loading the page on this site.<br>Please rate the speed of loading the page on this site.<br>Please rate the speed of loading the page on this site.<br>Please rate the speed of loading the page on this site.<br>Please rate the speed of loading the page on this site.<br>Please rate the speed of loading the page on this site.<br>Please rate the usefulness of search results on this site.                                                                                                                                                                                                                                                                                                                                                                                                                                                                                                                                                                                                                                                                                                                                                                                                                                                                                                                                                                                                                                                                                                                    |                                                                                                                             |                                                                                                 |                                                                                                     |
| Please rate the clean layout of this site.<br>Navigation<br>(1=Poor, 10=Excellent, Don't Know)<br>Please rate the degree to which the number of steps it took to get where<br>you want is acceptable.<br>Please rate the ability to find information you want on this site.<br>Please rate the clarity of site map/directory.<br>Please rate the ease of navigation on this site.<br>Site Performance<br>(1=Poor, 10=Excellent, Don't Know)<br>Please rate the speed of loading the page on this site.<br>Please rate the reliability of site performance on this site.<br>Please rate the reliability of site performance on this site.<br>Please rate the usefulness of search results on this site.                                                                                                                                                                                                                                                                                                                                                                                                                                                                                                                                                                                                                                                                                                                                                                                                                                                                                                                                                                                                                                                                                                                                                                                                                                                                                                                                                                                                                                                                                                                       |                                                                                                                             |                                                                                                 |                                                                                                     |
| Navigation<br>(1=Poor, 10=Excellent, Don't Know)         Please rate the degree to which the number of steps it took to get where<br>you want is acceptable.         Please rate the ability to find information you want on this site.         Please rate the clarity of site map/directory.         Please rate the ease of navigation on this site.         Site Performance<br>(1=Poor, 10=Excellent, Don't Know)         Please rate the speed of loading the page on this site.         Please rate the reliability of site performance on this site.         Please rate the reliability of site performance on this site.         Please rate the reliability of site performance on this site.         Please rate the speed of loading the page on this site.         Please rate the reliability of site performance on this site.         Please rate the reliability of site performance on this site.         Please rate the reliability of site performance on this site.         Please rate the usefulness of search results on this site.         Please rate the usefulness of search results on this site.                                                                                                                                                                                                                                                                                                                                                                                                                                                                                                                                                                                                                                                                                                                                                                                                                                                                                                                                                                                                                                                                                             |                                                                                                                             |                                                                                                 |                                                                                                     |
| you want is acceptable.<br>Please rate the <b>ability to find information you want</b> on this site.<br>Please rate the <b>clarity of site map/directory.</b><br>Please rate the <b>ease of navigation</b> on this site.<br>Site Performance<br>(1=Poor, 10=Excellent, Don't Know)<br>Please rate the <b>speed of loading the page</b> on this site.<br>Please rate the <b>consistency of speed</b> on this site.<br>Please rate the <b>reliability of site performance</b> on this site.<br>Search<br>(1=Poor, 10=Excellent, Don't Know)<br>Please rate the <b>usefulness of search results</b> on this site.                                                                                                                                                                                                                                                                                                                                                                                                                                                                                                                                                                                                                                                                                                                                                                                                                                                                                                                                                                                                                                                                                                                                                                                                                                                                                                                                                                                                                                                                                                                                                                                                               | Navigation                                                                                                                  |                                                                                                 |                                                                                                     |
| Please rate the clarity of site map/directory.<br>Please rate the ease of navigation on this site.<br>Site Performance<br>(1=Poor, 10=Excellent, Don't Know)<br>Please rate the speed of loading the page on this site.<br>Please rate the consistency of speed on this site.<br>Please rate the reliability of site performance on this site.<br>Search<br>(1=Poor, 10=Excellent, Don't Know)<br>Please rate the usefulness of search results on this site.                                                                                                                                                                                                                                                                                                                                                                                                                                                                                                                                                                                                                                                                                                                                                                                                                                                                                                                                                                                                                                                                                                                                                                                                                                                                                                                                                                                                                                                                                                                                                                                                                                                                                                                                                                 |                                                                                                                             |                                                                                                 |                                                                                                     |
| (1=Poor, 10=Excellent, Don't Know)       Please rate the speed of loading the page on this site.         Please rate the consistency of speed on this site.       Please rate the reliability of site performance on this site.         Search       (1=Poor, 10=Excellent, Don't Know)         Please rate the usefulness of search results on this site.       Image: Constant Co                                                                                                                                                                                                                                                | Please rate the clarity of site map/directory.                                                                              |                                                                                                 |                                                                                                     |
| Please rate the speed of loading the page on this site.<br>Please rate the consistency of speed on this site.<br>Please rate the reliability of site performance on this site.<br>Search<br>(1=Poor, 10=Excellent, Don't Know)<br>Please rate the usefulness of search results on this site.                                                                                                                                                                                                                                                                                                                                                                                                                                                                                                                                                                                                                                                                                                                                                                                                                                                                                                                                                                                                                                                                                                                                                                                                                                                                                                                                                                                                                                                                                                                                                                                                                                                                                                                                                                                                                                                                                                                                 |                                                                                                                             |                                                                                                 |                                                                                                     |
| Search<br>(1=Poor, 10=Excellent, Don't Know)<br>Please rate the usefulness of search results on this site.                                                                                                                                                                                                                                                                                                                                                                                                                                                                                                                                                                                                                                                                                                                                                                                                                                                                                                                                                                                                                                                                                                                                                                                                                                                                                                                                                                                                                                                                                                                                                                                                                                                                                                                                                                                                                                                                                                                                                                                                                                                                                                                   | Please rate the <b>speed of loading the page</b> on this site.<br>Please rate the <b>consistency of speed</b> on this site. |                                                                                                 |                                                                                                     |
|                                                                                                                                                                                                                                                                                                                                                                                                                                                                                                                                                                                                                                                                                                                                                                                                                                                                                                                                                                                                                                                                                                                                                                                                                                                                                                                                                                                                                                                                                                                                                                                                                                                                                                                                                                                                                                                                                                                                                                                                                                                                                                                                                                                                                              | Search                                                                                                                      |                                                                                                 |                                                                                                     |
| Please rate the organization of search results on this site.                                                                                                                                                                                                                                                                                                                                                                                                                                                                                                                                                                                                                                                                                                                                                                                                                                                                                                                                                                                                                                                                                                                                                                                                                                                                                                                                                                                                                                                                                                                                                                                                                                                                                                                                                                                                                                                                                                                                                                                                                                                                                                                                                                 | Please rate how this site provides comprehensive search results.                                                            |                                                                                                 |                                                                                                     |

| 5/16/2011                                                                                                                                                                                                                                                                                                 | CMS - CIGNA J15 MAC                                                                                                 | FORES                                                                                                 |
|-----------------------------------------------------------------------------------------------------------------------------------------------------------------------------------------------------------------------------------------------------------------------------------------------------------|---------------------------------------------------------------------------------------------------------------------|-------------------------------------------------------------------------------------------------------|
| Model questions utilize to                                                                                                                                                                                                                                                                                | he ACSI methodology to determine scores and                                                                         | impacts RES                                                                                           |
| ELEMENTS (drivers of satisfaction)                                                                                                                                                                                                                                                                        | CUSTOMER SATISFACTION                                                                                               | FUTURE BEHAVIORS                                                                                      |
| Content<br>(1=Poor, 10=Excellent, Don't Know)                                                                                                                                                                                                                                                             | Satisfaction<br>(1=Poor, 10=Excellent)                                                                              | Likelihood to Return<br>(1=Not Very Likely, 10=Very Likely)                                           |
| Please rate the <b>accuracy of information</b> on this site.<br>Please rate the <b>quality of information</b> on this site.                                                                                                                                                                               | What is your <b>overall satisfaction</b> with this site?<br>How well does this site <b>meet your expectations</b> ? | How likely are you to <b>return to this site</b> ?                                                    |
| Please rate the <b>freshness of content</b> on this site.                                                                                                                                                                                                                                                 | How does this site <b>compare to your idea of an</b> ideal website?                                                 | Recommend<br>(1=Not Very Likely, 10=Very Likely)                                                      |
| Functionality<br>(1=Poor, 10=Excellent, Don't Know)                                                                                                                                                                                                                                                       |                                                                                                                     | How likely are you to recommend this site to someo                                                    |
| Please rate the <b>usefulness of the services provided</b> on this site.<br>Please rate the <b>convenience of the services</b> on this site.                                                                                                                                                              |                                                                                                                     | Primary Resource<br>(1=Not Very Likely, 10=Very Likely)                                               |
| Please rate the <b>ability to accomplish what you wanted to</b> on this site.                                                                                                                                                                                                                             |                                                                                                                     | How likely are you to <b>use this site as your primary re</b><br>for getting information on Medicare? |
| Please rate the <b>ease of navigation</b> on this site.                                                                                                                                                                                                                                                   |                                                                                                                     |                                                                                                       |
| Look and Feel<br>(1=Poor, 10=Excellent, Don't Know)                                                                                                                                                                                                                                                       |                                                                                                                     |                                                                                                       |
| Please rate the ease of reading this site.<br>Please rate the clarity of site organization.<br>Please rate the clean layout of this site.                                                                                                                                                                 |                                                                                                                     |                                                                                                       |
| Navigation<br>(1=Poor, 10=Excellent, Don't Know)                                                                                                                                                                                                                                                          |                                                                                                                     |                                                                                                       |
| Please rate the degree to which <b>the number of steps it took to get where</b><br>you want is acceptable.                                                                                                                                                                                                |                                                                                                                     |                                                                                                       |
| Please rate the <b>ability to find information you want</b> on this site.<br>Please rate the <b>clarity of site map/directory.</b>                                                                                                                                                                        |                                                                                                                     |                                                                                                       |
| Please rate the ease of navigation on this site. Site Performance (1=Poor, 10=Excellent, Don't Know)                                                                                                                                                                                                      |                                                                                                                     |                                                                                                       |
| Please rate the <b>speed of loading the page</b> on this site.<br>Please rate the <b>consistency of speed</b> on this site.<br>Please rate the <b>reliability of site performance</b> on this site.                                                                                                       |                                                                                                                     |                                                                                                       |
| Search<br>(1=Poor, 10=Excellent, Don't Know)                                                                                                                                                                                                                                                              |                                                                                                                     |                                                                                                       |
| Please rate the <b>usefulness of search results</b> on this site.<br>Please rate how this site <b>provides comprehensive search results</b> .<br>Please rate the <b>organization of search results</b> on this site.<br>Please rate how the <b>search feature helps you to narrow the results</b> to find |                                                                                                                     |                                                                                                       |