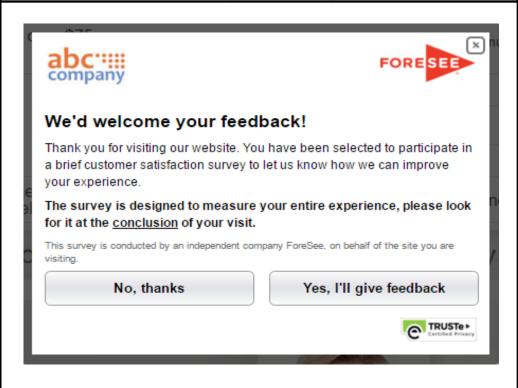

### We'd welcome your feedback!

Thank you for visiting our website. You have been selected to participate in a brief customer satisfaction survey to let us know how we can improve your experience.

The survey is designed to measure your entire experience, please look for it at the conclusion of your visit.

This survey is conducted by an independent company ForeSee, on behalf of the site you are visiting.

(Button text) No, thanks Yes, I'll give feedback