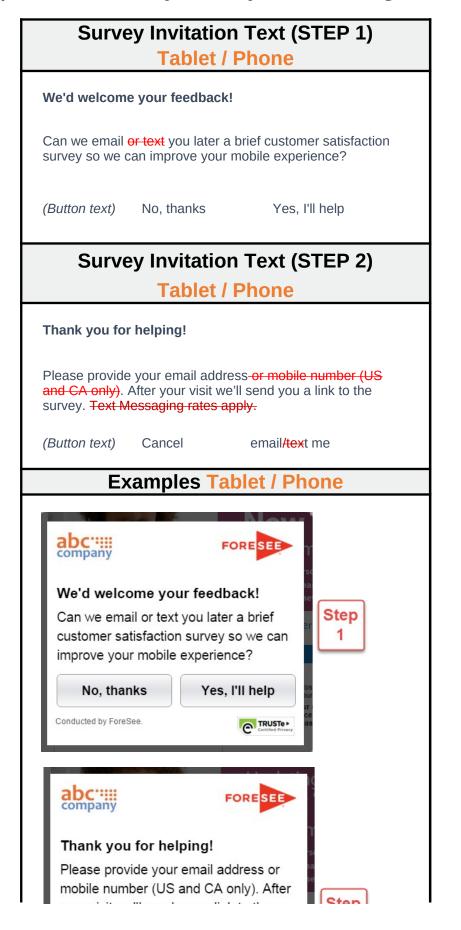

#### Welcome Text - Tablet / Phone

Thank you for visiting makinghomeaffordable.gov. You've been selected to participate in a brief survey to let us know how we can improve your experience. Please take a minute to share your opinions.