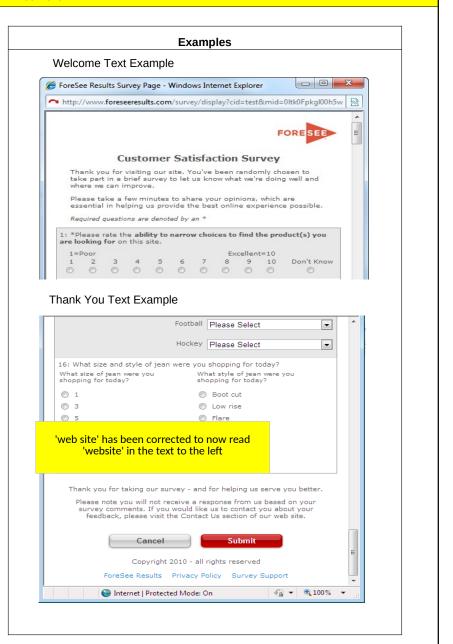

#### Welcome and Thank You Text

#### Directions:

This welcome text is shown at the top of the questionnaire window and the thank you text at the bottom. This is a good place to mention the site/company/agency name so the visitor knows whom they are taking the survey for. Feel free to modify the standard Welcome and Thank you text shown in the boxes below. Please read comments before using any of the text.

#### **Welcome Text**

Thank you for visiting IRS Direct Pay. You've been chosen to take part in a brief survey about this application.

Please take a few minutes to share your opinions which will help us create the best experience possible for you.

### **DEFAULT Thank You Text**

"Thank you for taking our survey - and for helping us serve you better. We appreciate your input!"

#### **ALTERNATE WEB Thank You Text**

Thank you for taking our survey - and for helping us serve you better.

Please note you will not receive a response from us based on your survey comments. If you would like us to contact you about your feedback, please visit the Contact Us section of our website.