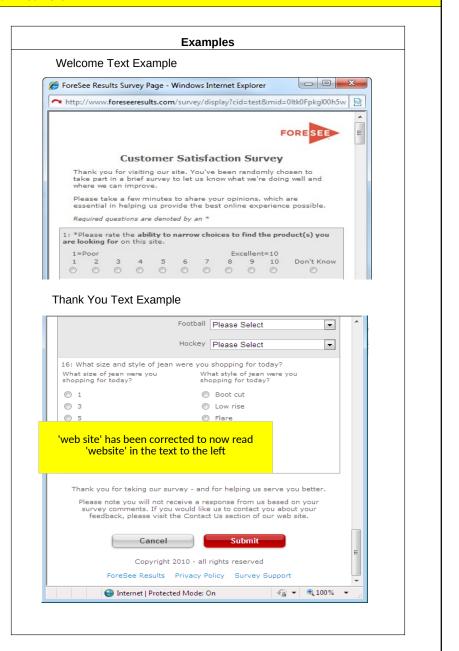

#### Welcome and Thank You Text

#### Directions:

This welcome text is shown at the top of the questionnaire window and the thank you text at the bottom. This is a good place to mention the site/company/agency name so the visitor knows whom they are taking the survey for. Feel free to modify the standard Welcome and Thank you text shown in the boxes below. Please read comments before using any of the text.

#### **Welcome Text**

Thank you for visiting IRS Direct Pay. You've been chosen to take part in a brief survey about this application.

Please take a few minutes to share your opinions which will help us create the best experience possible for you.

### **DEFAULT Thank You Text**

"Thank you for taking our survey - and for helping us serve you better. We appreciate your input!"

#### **ALTERNATE WEB Thank You Text**

Thank you for taking our survey - and for helping us serve you better.

Please note you will not receive a response from us based on your survey comments. If you would like us to contact you about your feedback, please visit the Contact Us section of our website.