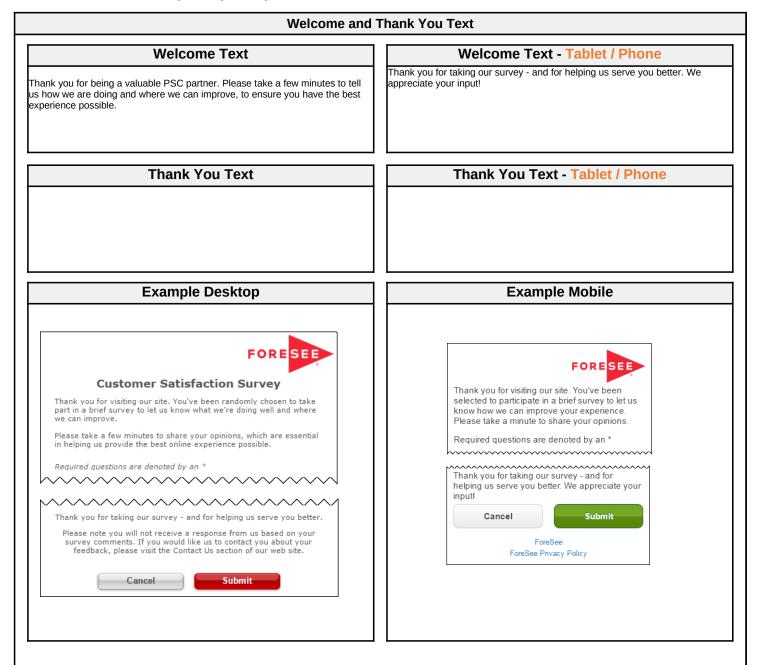

The text you see here will appear at the top and bottom of your survey, examples below. Default text is included and you may modify this text as needed.

Model Name Model ID PSC Security Feedback Survey hNY0cFwoRYIg9s19AowcdQ4C