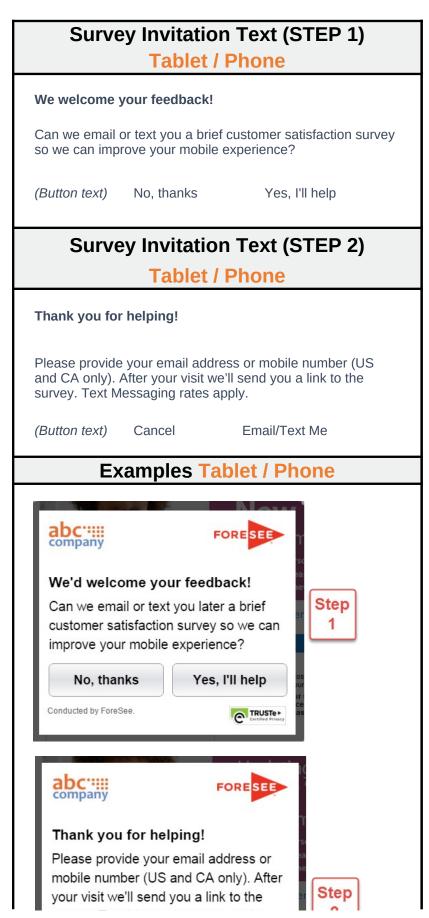

### **Survey Invitation**

This is the standard survey invitation. Default text is included. If you would like to modify this text please check with your analyst/client manager.