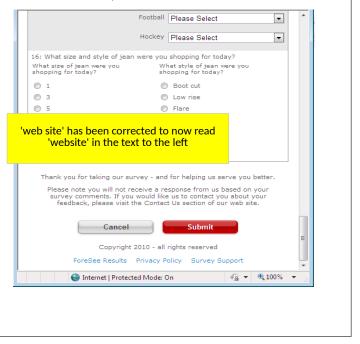

### ALTERNATE WEB Thank You Text

Thank you for taking our survey - and for helping us serve you better.

Please note you will not receive a response from us based on your survey comments. If you would like us to contact you about your feedback, please visit the Contact Us section of our website.