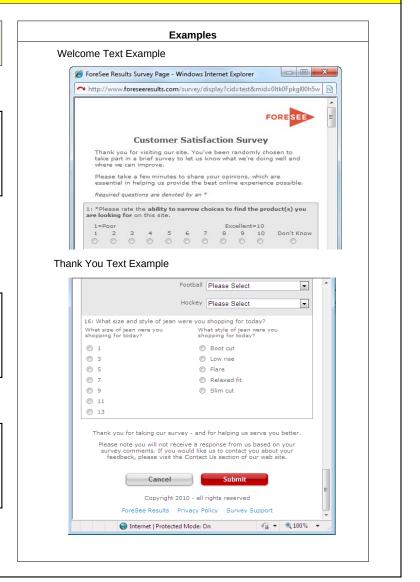

# **Welcome and Thank You Text**

### Directions:

This welcome text is shown at the top of the questionnaire window and the thank you text at the bottom. This is a good place to mention the site/company/agency name so the visitor knows whom they are taking the survey for. Feel free to modify the standard Welcome and Thank you text shown in the boxes below.

### Welcome Text

Thank you for visiting our site. We would like your feedback so that we improve our services to meet your needs.

#### **DEFAULT Thank You Text**

Thank you for taking our survey and for helping us serve you better. We appreciate your input!