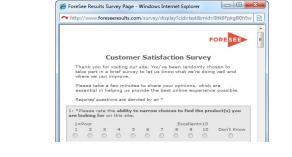

Thank you for visiting the Office of Financial Stability. You've been randomly chosen to take part in a brief

Please take a few minutes to share your opinions, which are essential in helping us redesign the site to provide

Welcome Text

you the best online experience possible.

survey to let us know what we're doing well and where we can improve.