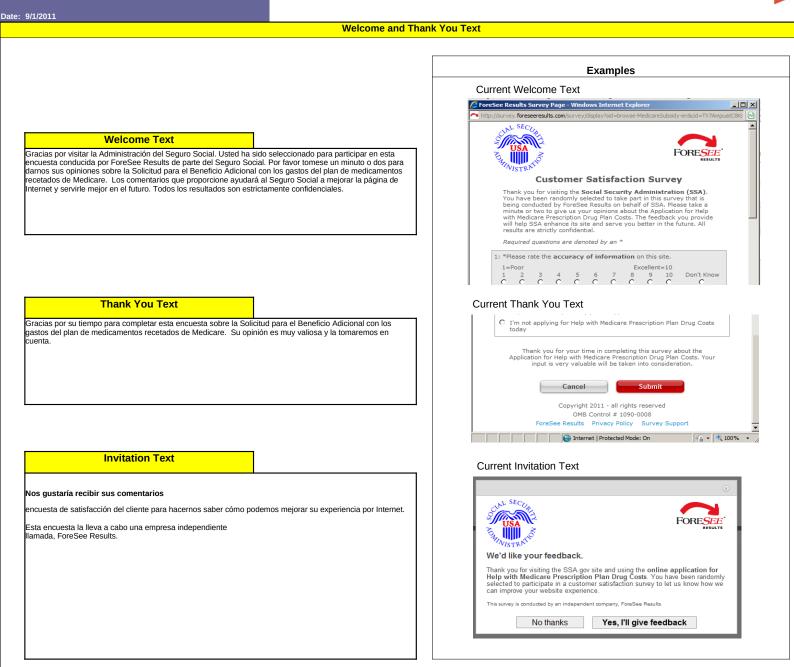

Date: 9/15/2011

MID: 515J9k0gVEx0E9NVUYp8Fg==

|                                                                                                                                                     | 1                                                                                                                      |                                                                                                           |
|-----------------------------------------------------------------------------------------------------------------------------------------------------|------------------------------------------------------------------------------------------------------------------------|-----------------------------------------------------------------------------------------------------------|
|                                                                                                                                                     | the ACSI methodology to determine scores and i                                                                         |                                                                                                           |
| ELEMENTS (drivers of satisfaction)                                                                                                                  | CUSTOMER SATISFACTION                                                                                                  | FUTURE BEHAVIORS                                                                                          |
| Content (1 = pobre, 10 = excelente, no lo sé)                                                                                                       | Satisfaction                                                                                                           | Future Behaviors                                                                                          |
| Por favor evalue su percepción de la exactitud de la información en este sitio<br>de Internet.                                                      | ¿Cuál es su satisfacción general con este sitio de<br>Internet? (1 = Muy insatisfecho, 10 = Muy<br>satisfecho)         | Recommend (1 = Muy improbable, 10 = Muy probable)                                                         |
| Por favor evalue la calidad de la información en este sitio de Internet.                                                                            | ¿Hasta qué punto este sitio de Internet cumplió<br>con sus expectativas? (1 = Fracasa, 10 =<br>Excede)                 | ¿Qué posibilidades hay de que recomiende este sitio de Interr<br>a otra persona?                          |
| Por favor evalue la actualización del contenido en este sitio de Internet.                                                                          | ¿Cómo se compara este sitio de Internet con su<br>visión de un sitio de Internet ideal? (1 = Fracasa,<br>10 = Cercano) | Use Other Applications (1 = Muy improbable, 10 = Muy probable)                                            |
| Functionality (1 = pobre, 10 = excelente, no lo sé)                                                                                                 |                                                                                                                        | ¿Qué posibilidades hay de utilizar otros servicios por Internet o<br>la Administración del Seguro Social? |
| Por favor evalue la utilidad de los recursos disponibles en este sitio de<br>Internet.                                                              |                                                                                                                        |                                                                                                           |
| Por favor evalue la conveniencia de los recursos disponibles en este sitio de<br>Internet.                                                          |                                                                                                                        |                                                                                                           |
| Por favor evalue la variedad de los recursos disponibles en este sitio de<br>Internet.                                                              |                                                                                                                        |                                                                                                           |
| Look and Feel (1 = pobre, 10 = excelente, no lo sé)                                                                                                 |                                                                                                                        |                                                                                                           |
| Por favor evalue el atractivo visual de este sito de Internet.                                                                                      |                                                                                                                        |                                                                                                           |
| Por favor evalue el balance gráfico y textual en este sito de Internet.<br>Por favor evalue la legibilidad de las paginas en este sito de Internet. |                                                                                                                        |                                                                                                           |
| Navigation (1 = pobre, 10 = excelente, no lo sé)                                                                                                    |                                                                                                                        |                                                                                                           |
| Por favor evalue la organización de este sito de Internet.                                                                                          |                                                                                                                        |                                                                                                           |
| Por favor evalue las opciones disponibles para navegar en este sito de<br>Internet.                                                                 |                                                                                                                        |                                                                                                           |
| Por favor evalue cómo el diseño del sitio de Internet le ayudó a encontrar lo<br>que buscaba.                                                       |                                                                                                                        |                                                                                                           |
| Por favor evalue el número de clics que tuvo que hacer para llegar a donde<br>quería.                                                               |                                                                                                                        |                                                                                                           |
| Site Performance (1 = pobre, 10 = excelente, no lo sé)<br>Por favor evalue la rapidez con que se cargan las páginas en este sitio de                |                                                                                                                        |                                                                                                           |
| Internet.                                                                                                                                           |                                                                                                                        |                                                                                                           |
| Por favor evalue la consistencia de la velocidad de una página a otra en este<br>sitio de Internet.                                                 |                                                                                                                        |                                                                                                           |
| Por favor evalue la capacidad de cargar páginas nuevas sin recibir mensajes<br>de errores en este sitio de Internet.                                |                                                                                                                        |                                                                                                           |
| Tasks/ Transactions (1 = pobre, 10 = excelente, no lo sé)                                                                                           |                                                                                                                        |                                                                                                           |
| Por favor evalue el proceso de completar las tareas en este sitio de Internet.                                                                      |                                                                                                                        |                                                                                                           |
| Por favor evalue la claridad de las instrucciones para completar las tareas en<br>este sitio de Internet.                                           |                                                                                                                        |                                                                                                           |
| Por favor evalue la verificación de la finalización de las tareas en este sitio de<br>internet.                                                     |                                                                                                                        |                                                                                                           |
|                                                                                                                                                     |                                                                                                                        |                                                                                                           |
|                                                                                                                                                     |                                                                                                                        |                                                                                                           |
|                                                                                                                                                     |                                                                                                                        |                                                                                                           |
|                                                                                                                                                     |                                                                                                                        |                                                                                                           |
|                                                                                                                                                     |                                                                                                                        |                                                                                                           |
|                                                                                                                                                     |                                                                                                                        |                                                                                                           |