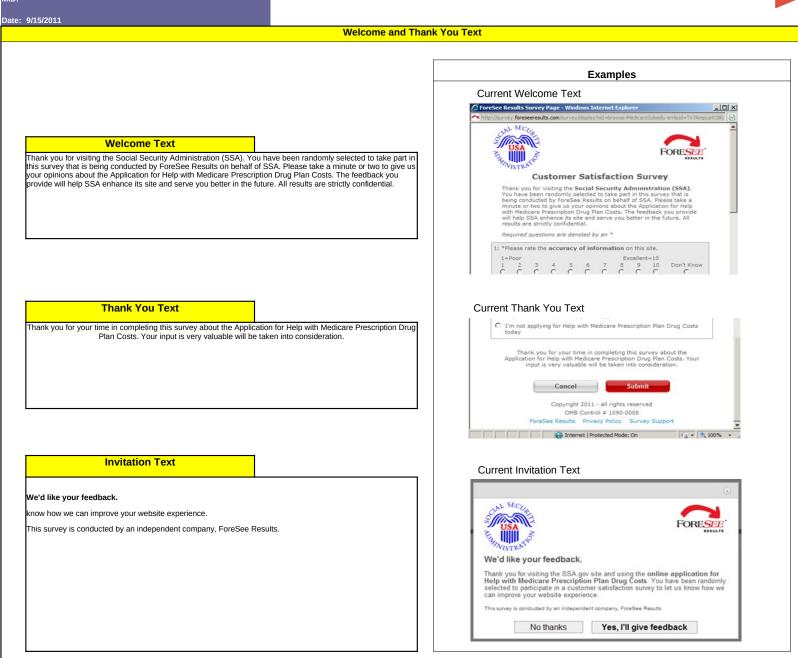

#### Date: 9/15/2011

| ELEMENTS (drivers of satisfaction)                                                                                                                                                                       | CUSTOMER SATISFACTION                                                                                | FUTURE BEHAVIORS                                                                         |
|----------------------------------------------------------------------------------------------------------------------------------------------------------------------------------------------------------|------------------------------------------------------------------------------------------------------|------------------------------------------------------------------------------------------|
| Content (1=Poor, 10=Excellent, Don't Know)                                                                                                                                                               | Satisfaction                                                                                         | Future Behaviors                                                                         |
| Please rate your perception of the accuracy of information on this site.                                                                                                                                 | 20 What is your overall satisfaction with this site? (1=Very Dissatisfied, 10=Very Satisfied)        | Recommend (1=Very Unlikely, 10=Very Likely)                                              |
| Please rate the <b>quality of information</b> on this site.                                                                                                                                              | 21 How well does this site meet your expectations?<br>(1=Falls Short, 10=Exceeds)                    | 23 How likely are you to recommend this site to someone else?                            |
| Please rate the <b>freshness of content</b> on this site.                                                                                                                                                | 22 How does this site compare to your idea of an ideal website?<br>(1=Not Very Close, 10=Very Close) | Use Other Applications (1=Very Unlikely, 10=Very Likely)                                 |
| unctionality (1=Poor, 10=Excellent, Don't Know)                                                                                                                                                          |                                                                                                      | 24 How likely are you to use other online Social Security Administratio<br>Applications? |
| Please rate the <b>usefulness of the features</b> provided on this site.<br>Please rate the <b>convenience of the features</b> on this site.<br>Please rate the <b>variety of features</b> on this site. |                                                                                                      |                                                                                          |
| .ook and Feel (1=Poor, 10=Excellent, Don't Know) Please rate the visual appeal of this site.                                                                                                             |                                                                                                      |                                                                                          |
| Please rate the <b>balance of graphics and text</b> on this site.<br>Please rate the <b>balance of graphics and text</b> on this site.                                                                   |                                                                                                      |                                                                                          |
| lavigation (1=Poor, 10=Excellent, Don't Know)                                                                                                                                                            |                                                                                                      |                                                                                          |
| Please rate how well the site is organized.                                                                                                                                                              |                                                                                                      |                                                                                          |
| Please rate the options available for navigating this site.<br>Please rate how well the site layout helps you find what you are looking for.                                                             |                                                                                                      |                                                                                          |
| Please rate the number of clicks to get where you want on this site.                                                                                                                                     |                                                                                                      |                                                                                          |
| ite Performance (1=Poor, 10=Excellent, Don't Know)                                                                                                                                                       |                                                                                                      |                                                                                          |
| Please rate how quickly pages load on this site.                                                                                                                                                         |                                                                                                      |                                                                                          |
| Please rate the <b>consistency of speed from page to page</b> on this site.<br>Please rate the <b>ability to load pages without getting error messages</b> on this site.                                 |                                                                                                      |                                                                                          |
| asks/ Transactions (1=Poor, 10=Excellent, Don't Know)                                                                                                                                                    |                                                                                                      |                                                                                          |
| Please rate the process for completing task(s) on this site.                                                                                                                                             |                                                                                                      |                                                                                          |
| Please rate the clarity of instructions for completing task(s) on this site.                                                                                                                             |                                                                                                      |                                                                                          |
| Please rate the <b>verification of task completion</b> on this site.                                                                                                                                     |                                                                                                      |                                                                                          |
|                                                                                                                                                                                                          |                                                                                                      |                                                                                          |

SSA Extra Help v2 (English)

MID: VhgJpNEVNpxIMBUQNcg1FQ==

#### Date: 9/15/2011

| Satisfaction                                                                                         | Future Behaviors                                                                                                                                  |
|------------------------------------------------------------------------------------------------------|---------------------------------------------------------------------------------------------------------------------------------------------------|
|                                                                                                      | Future Denaviors                                                                                                                                  |
| What is your overall satisfaction with this site?<br>(1=Very Dissatisfied, 10=Very Satisfied)        | Recommend (1=Very Unlikely, 10=Very Likely)                                                                                                       |
| How well does this site meet your expectations?<br>(1=Falls Short, 10=Exceeds)                       | How likely are you to recommend this site to someone else?                                                                                        |
| How does this site compare to your idea of an ideal<br>website?<br>(1=Not Very Close, 10=Very Close) | Use Other Applications (1=Very Unlikely, 10=Very Likely)                                                                                          |
|                                                                                                      | How likely are you to use other online Social Security Administr<br>Applications?                                                                 |
|                                                                                                      |                                                                                                                                                   |
|                                                                                                      |                                                                                                                                                   |
|                                                                                                      |                                                                                                                                                   |
|                                                                                                      |                                                                                                                                                   |
|                                                                                                      |                                                                                                                                                   |
|                                                                                                      |                                                                                                                                                   |
|                                                                                                      | How well does this site meet your expectations?<br>(1=Falls Short, 10=Exceeds)<br>How does this site compare to your idea of an ideal<br>website? |