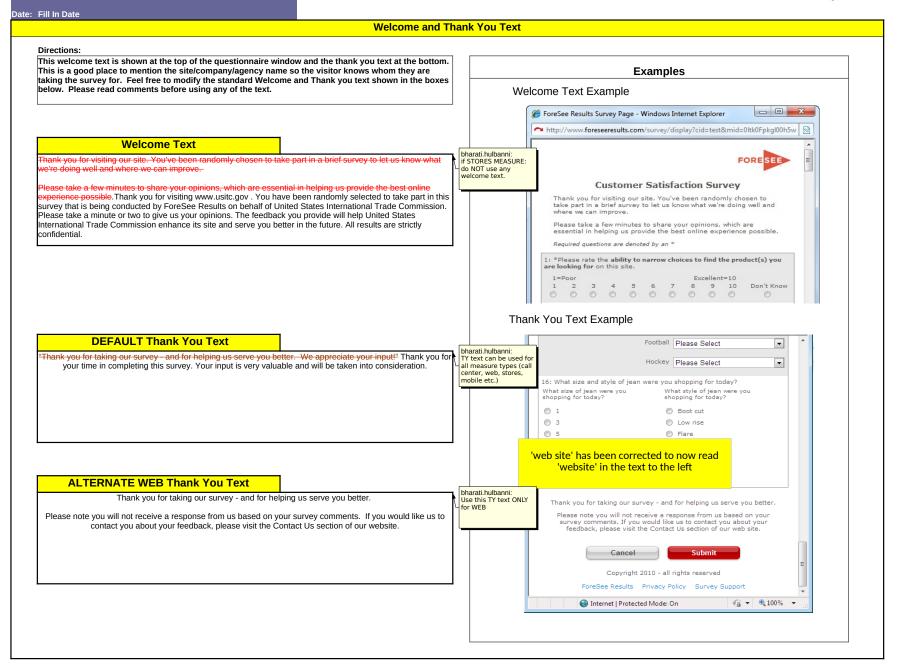

Client Name:
Measure Name:
USITC v3

| Version of Code:                   | Please fill in |
|------------------------------------|----------------|
| Custom Qualifier Page              | Please Select  |
| Custom Invitation Text?            | Please Select  |
| Custom Tracker Text?               | Please Select  |
| Custom Welcome/<br>Thank You Text? | Please Select  |