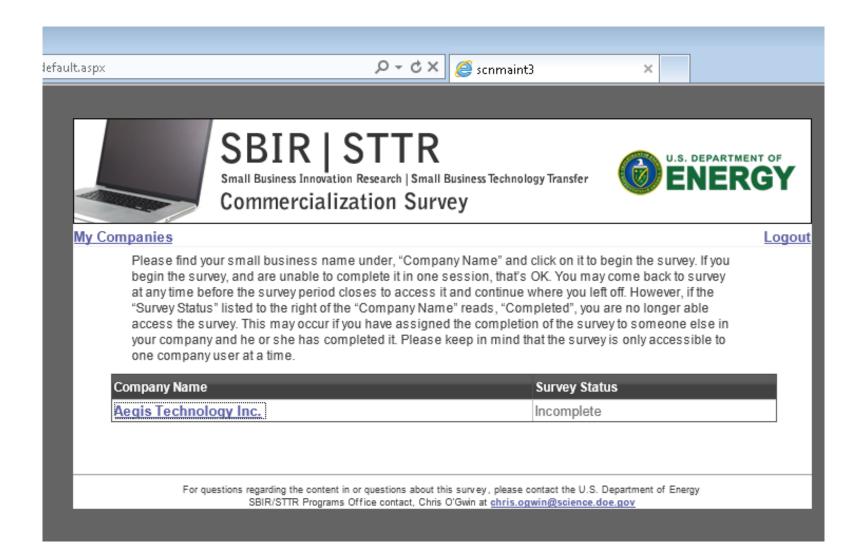

#### Survey Instructions and Company Page – Screen 2 of 7

#### Commercialization Survey

My Companies | Aegis Technology Inc.

Logout

U.S. DEPARTMENT OF

The General Information sought on the next several pages gives us more information about your company. Please provide the full commerical history for each Phase II SBIR/STTR funded project you have received from DOE. For an explanation of what's requested, scroll over each field of the survey and complete all fields before submitting. If the question does not apply to a specific SBIR/STTR award, put NA or 0 for numerical responses.

| Section                                     | Status                   |
|---------------------------------------------|--------------------------|
| <u>General Information</u><br><u>Awards</u> | Incomplete<br>Incomplete |
| Submit Surv                                 | ey                       |

Once you or your company representative have completed the survey, please click on the "Submit Survey" button. That's it! Please keep in mind that you must complete the "General Information" page and the "Awards" page as it applies to your small business before you can submit the survey. And once you submit, the survey is no longer available or even visible to you or other assigned company users to edit.

For questions regarding the content in or questions about this survey, please contact the U.S. Department of Energy SBIR/STTR Programs Office contact, Chris O'Gwin at <a href="mailto:chris.ogwin@science.doe.gov">chris.ogwin@science.doe.gov</a>