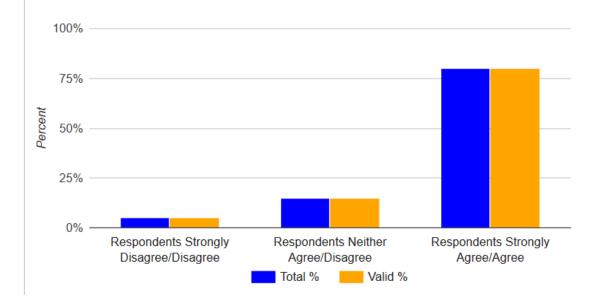

| 1                       | extent to which the plan    |                         | :    -        |
|-------------------------|-----------------------------|-------------------------|---------------|
| I am satistian with the | A EXTENT TO WINICH THE HISH | or evaluation addresses | IInrary needs |
|                         |                             |                         |               |

| SD                              | D  | NA/ND | Α   | SA  | NR |  |  |  |
|---------------------------------|----|-------|-----|-----|----|--|--|--|
| Number of responses to question |    |       |     |     |    |  |  |  |
| 0                               | 1  | 3     | 8   | 8   | 0  |  |  |  |
| Percent                         |    |       |     |     |    |  |  |  |
| 0%                              | 5% | 15%   | 40% | 40% | 0% |  |  |  |
| Valid Percent                   |    |       |     |     |    |  |  |  |
| 0%                              | 5% | 15%   | 40% | 40% | -  |  |  |  |
|                                 |    |       |     |     |    |  |  |  |