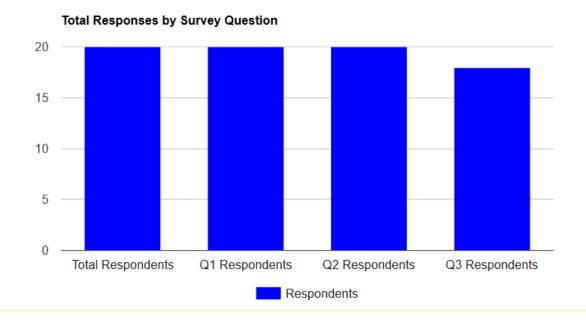

#### **Sample SPR Screenshots**

Hypothetical Project Involving a Planning/Evaluation Activity for Library Workforce

Subsequent screenshots of generated user report output for analyzing survey results

# **Activity Outcomes**

Activity: hh

SD = Number of respondents that reported 'Strongly Disagree'

D = Number of respondents that reported 'Disgree'

NA/ND = Number of respondents that reported 'Neither Agree nor Disagree'

Valid Percent: Ratio of question item responses to total number of responses to that specific question (i.e., excludes non-responses)

Total number of survey responses:

20

| SD<br>Number of response | D<br>es to question                               | NA/ND                                                               | Α                                                                        | SA                                                                                                                                                               | NR                                                                                                                                                                |
|--------------------------|---------------------------------------------------|---------------------------------------------------------------------|--------------------------------------------------------------------------|------------------------------------------------------------------------------------------------------------------------------------------------------------------|-------------------------------------------------------------------------------------------------------------------------------------------------------------------|
| 0                        | 1                                                 | 1                                                                   | 8                                                                        | 10                                                                                                                                                               | 0                                                                                                                                                                 |
| Percent                  |                                                   |                                                                     |                                                                          |                                                                                                                                                                  |                                                                                                                                                                   |
| 0%                       | 5%                                                | 5%                                                                  | 40%                                                                      | 50%                                                                                                                                                              | 0%                                                                                                                                                                |
| Valid Percent            |                                                   |                                                                     |                                                                          |                                                                                                                                                                  |                                                                                                                                                                   |
| 0%                       | 5%                                                | 5%                                                                  | 40%                                                                      | 50%                                                                                                                                                              | -                                                                                                                                                                 |
|                          | Number of response  0  Percent  0%  Valid Percent | Number of responses to question  0 1  Percent  0% 5%  Valid Percent | Number of responses to question  0 1 1  Percent  0% 5% 5%  Valid Percent | Number of responses to question           0         1         1         8           Percent         0%         5%         5%         40%           Valid Percent | Number of responses to question         0       1       1       8       10         Percent         0%       5%       5%       40%       50%         Valid Percent |