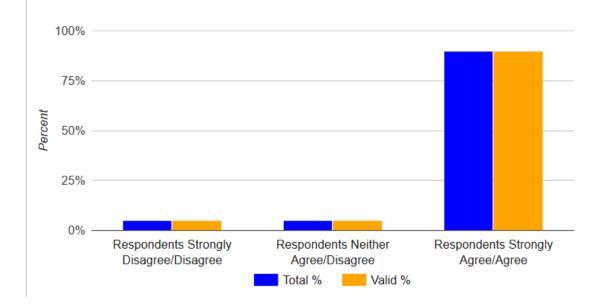

# **Activity Outcomes**

Activity: hh

SD = Number of respondents that reported 'Strongly Disagree'

D = Number of respondents that reported 'Disgree'

NA/ND = Number of respondents that reported 'Neither Agree nor Disagree'

Valid Percent: Ratio of question item responses to total number of responses to that specific question (i.e., excludes non-responses)

Total number of survey responses:

20

| SD<br>Number of response | D<br>es to question                               | NA/ND                                                               | Α                                                                        | SA                                                                                                                                                               | NR                                                                                                                                                                |
|--------------------------|---------------------------------------------------|---------------------------------------------------------------------|--------------------------------------------------------------------------|------------------------------------------------------------------------------------------------------------------------------------------------------------------|-------------------------------------------------------------------------------------------------------------------------------------------------------------------|
| 0                        | 1                                                 | 1                                                                   | 8                                                                        | 10                                                                                                                                                               | 0                                                                                                                                                                 |
| Percent                  |                                                   |                                                                     |                                                                          |                                                                                                                                                                  |                                                                                                                                                                   |
| 0%                       | 5%                                                | 5%                                                                  | 40%                                                                      | 50%                                                                                                                                                              | 0%                                                                                                                                                                |
| Valid Percent            |                                                   |                                                                     |                                                                          |                                                                                                                                                                  |                                                                                                                                                                   |
| 0%                       | 5%                                                | 5%                                                                  | 40%                                                                      | 50%                                                                                                                                                              | -                                                                                                                                                                 |
|                          | Number of response  0  Percent  0%  Valid Percent | Number of responses to question  0 1  Percent  0% 5%  Valid Percent | Number of responses to question  0 1 1  Percent  0% 5% 5%  Valid Percent | Number of responses to question           0         1         1         8           Percent         0%         5%         5%         40%           Valid Percent | Number of responses to question         0       1       1       8       10         Percent         0%       5%       5%       40%       50%         Valid Percent |