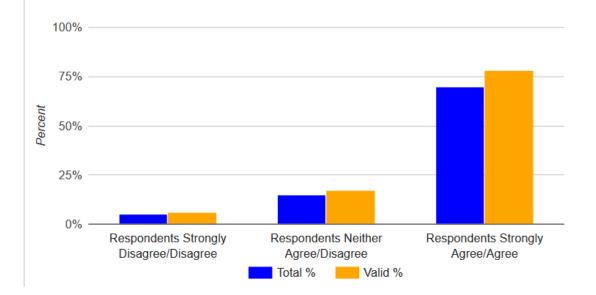

#### The information from the plan or evaluation will be applied to address library needs.

| SD<br>Number of respons | <b>D</b><br>ses to guestion | NA/ND | A   | SA  | NR  |
|-------------------------|-----------------------------|-------|-----|-----|-----|
| 0                       | 1                           | 3     | 7   | 7   | 2   |
| Percent 0%              | 5%                          | 15%   | 35% | 35% | 10% |
| Valid Percent<br>0%     | 6%                          | 17%   | 39% | 39% | -   |