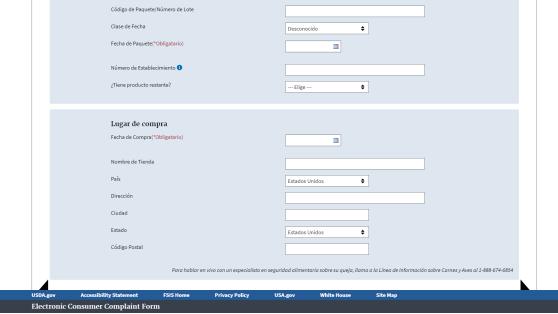

|                                                                                                                                           |
|            | Para hablar e                                                           | en vivo con un especialista en seguridad alimentaria sobre su queja, llama a la Línea de Información sobre Carnes y Aves al 1-888-674-68: |
|            | 7 070 700107                                                            |                                                                                                                                           |

USDA.gov Accessibility Statement FSIS Home Privacy Policy USA.gov White House Site Map Electronic Consumer Complaint Form

## **Product Information**





## **Contact Information**

Electronic Consumer Complaint Form

Electronic Consumer Complaint Reporting Form (eCCF) Descripción de Queja Información del Producto Contacto Subir Documentos ¿Cómo podremos contactarlos? Deseo permanecer anónimo --- Elige --Estados Unidos Nombre Apellido Edad Estado(\*Obligatario) Teléfono (Casa) Código Postal Teléfono (Trabajo) ¿Cómo encontró la manera de presentar una queja a FSIS? --- Elige ---**‡** Otra (Por favor Especifique) Para hablar en vivo con un especialista en seguridad alimentaria sobre su queja, llama a la Línea de Información sobre Carnes y Aves al 1-888-674-6854

### **Documents**



## **Upload Documents**



## **Complaint Status**



# Complaint status - Forwarded complaint to DOH



## Complaint status - Forwarded complaint to FDA



##