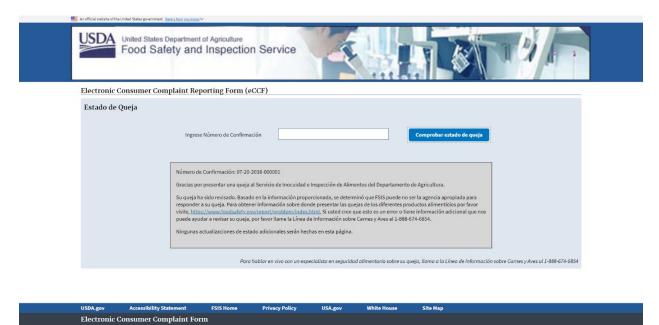

Cómo podremos contactarlos? Deseo permanecer anónimo --- Elige --Estados Unidos Nombre Apellido Edad Estado(\*Obligatario) Teléfono (Casa) Código Postal Teléfono (Trabajo) ¿Cómo encontró la manera de presentar una queja a FSIS? --- Elige ---**‡** Otra (Por favor Especifique) Para hablar en vivo con un especialista en seguridad alimentaria sobre su queja, llama a la Línea de Información sobre Carnes y Aves al 1-888-674-6854

### **Documents**



## **Upload Documents**



## **Complaint Status**



# Complaint status - Forwarded complaint to DOH



## Complaint status - Forwarded complaint to FDA



## Complaint status - Not Reviewed



USDA.gov Accessibility Statement FSIS Home Privacy Policy USA.gov White House Site Map Electronic Consumer Complaint Form

## Complaint status - Not Valid



# Complaint status - Valid



USDA.gov Accessibility Statement FSIS Home Privacy Policy USA.gov White House Site Map Electronic Consumer Complaint Form