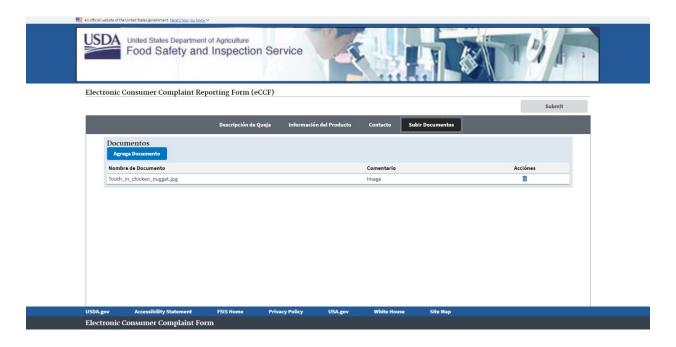

|

USDA.gov Accessibility Statement FSIS Home Privacy Policy USA.gov White House Site Map Electronic Consumer Complaint Form

## **Product Information**





## **Contact Information**

Electronic Consumer Complaint Form

Electronic Consumer Complaint Reporting Form (eCCF) Descripción de Queja Información del Producto Contacto Subir Documentos ¿Cómo podremos contactarlos? Deseo permanecer anónimo --- Elige --Estados Unidos Nombre Apellido Edad Estado(\*Obligatario) Teléfono (Casa) Código Postal Teléfono (Trabajo) ¿Cómo encontró la manera de presentar una queja a FSIS? --- Elige ---**‡** Otra (Por favor Especifique) Para hablar en vivo con un especialista en seguridad alimentaria sobre su queja, llama a la Línea de Información sobre Carnes y Aves al 1-888-674-6854

### **Documents**



## **Upload Documents**



## **Complaint Status**



# Complaint status - Forwarded complaint to DOH



## Complaint status - Forwarded complaint to FDA



## Complaint status - Not Reviewed



USDA.gov Accessibility Statement FSIS Home Privacy Policy USA.gov White House Site Map Electronic Consumer Complaint Form

## Complaint status - Not Valid



# Complaint status - Valid



USDA.gov Accessibility Statement FSIS Home Privacy Policy USA.gov White House Site Map Electronic Consumer Complaint Form