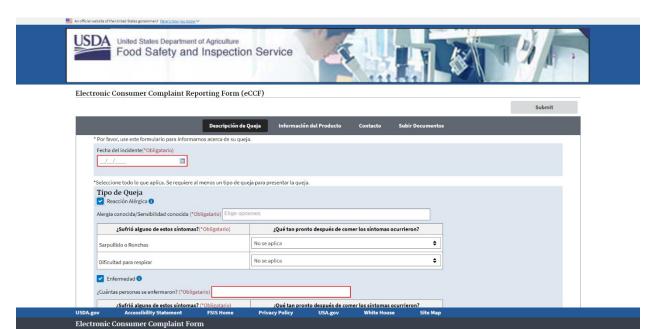

## eCCF Complaint Description

## Complaint Types expanded

|            | Mal Olor                                                                |                                                                                                                                           |
|------------|-------------------------------------------------------------------------|-------------------------------------------------------------------------------------------------------------------------------------------|
|            | Mal Apariencia                                                          |                                                                                                                                           |
| Mal Etio   | quetado 🐧                                                               |                                                                                                                                           |
| Problema E | specífico (*Obligatario) Seleccione                                     | <b>*</b>                                                                                                                                  |
| Otra (P    | or favor Especifique) 🐧                                                 |                                                                                                                                           |
| Problema E | Específico (*Obligatario) Seleccione                                    | <b>+</b>                                                                                                                                  |
|            |                                                                         |                                                                                                                                           |
| Visita N   | lédica                                                                  |                                                                                                                                           |
| Requirió u | na visita médica?                                                       |                                                                                                                                           |
| No         | <b>+</b>                                                                |                                                                                                                                           |
|            |                                                                         |                                                                                                                                           |
|            | n Adicional de la Queja<br>escribe una breve descripción del incidente. |                                                                                                                                           |
|            |                                                                         |                                                                                                                                           |
| Se requiei | re proporcionar una descripcion adicional de su queja                   | aquí si ha seleccionado "Otro" en cualquiera de los tipos de quejas arriba.                                                               |
|            |                                                                         |                                                                                                                                           |
| p. ej. Enc | ontré una pieza de plástico en mi hamburguesa mientr                    | ras comía. La pieza rompió un diente y tuve que ir al dentista.                                                                           |
|            |                                                                         |                                                                                                                                           |
|            |                                                                         |                                                                                                                                           |
|            |                                                                         |                                                                                                                                           |
|            |                                                                         |                                                                                                                                           |
|            | Para hablar e                                                           | en vivo con un especialista en seguridad alimentaria sobre su queja, llama a la Línea de Información sobre Carnes y Aves al 1-888-674-68: |
|            | 7 070 700107                                                            |                                                                                                                                           |