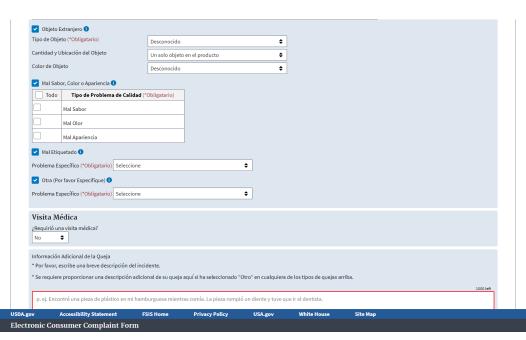

## Complaint Types expanded

|            | Mal Olor                                                                |                                                                                                                                           |
|------------|-------------------------------------------------------------------------|-------------------------------------------------------------------------------------------------------------------------------------------|
|            | Mal Apariencia                                                          |                                                                                                                                           |
| Mal Etio   | quetado 🐧                                                               |                                                                                                                                           |
| Problema E | specífico (*Obligatario) Seleccione                                     | <b>*</b>                                                                                                                                  |
| Otra (P    | or favor Especifique) 🐧                                                 |                                                                                                                                           |
| Problema E | Específico (*Obligatario) Seleccione                                    | <b>+</b>                                                                                                                                  |
|            |                                                                         |                                                                                                                                           |
| Visita N   | lédica                                                                  |                                                                                                                                           |
| Requirió u | na visita médica?                                                       |                                                                                                                                           |
| No         | <b>+</b>                                                                |                                                                                                                                           |
|            |                                                                         |                                                                                                                                           |
|            | n Adicional de la Queja<br>escribe una breve descripción del incidente. |                                                                                                                                           |
|            |                                                                         |                                                                                                                                           |
| Se requiei | re proporcionar una descripcion adicional de su queja                   | aquí si ha seleccionado "Otro" en cualquiera de los tipos de quejas arriba.                                                               |
|            |                                                                         |                                                                                                                                           |
| p. ej. Enc | ontré una pieza de plástico en mi hamburguesa mientr                    | ras comía. La pieza rompió un diente y tuve que ir al dentista.                                                                           |
|            |                                                                         |                                                                                                                                           |
|            |                                                                         |                                                                                                                                           |
|            |                                                                         |                                                                                                                                           |
|            |                                                                         |                                                                                                                                           |
|            | Para hablar e                                                           | en vivo con un especialista en seguridad alimentaria sobre su queja, llama a la Línea de Información sobre Carnes y Aves al 1-888-674-68: |
|            | 7 070 700107                                                            |                                                                                                                                           |