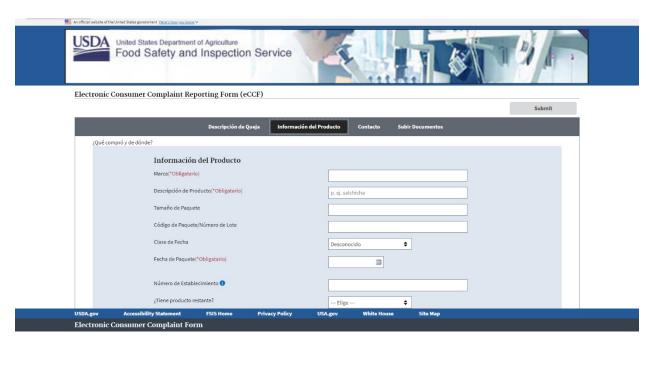

|                                                                                                                                           |
|            | Para hablar e                                                           | en vivo con un especialista en seguridad alimentaria sobre su queja, llama a la Línea de Información sobre Carnes y Aves al 1-888-674-68: |
|            | 7 070 700107                                                            |                                                                                                                                           |

USDA.gov Accessibility Statement FSIS Home Privacy Policy USA.gov White House Site Map Electronic Consumer Complaint Form

## **Product Information**





## **Contact Information**

Electronic Consumer Complaint Form

Electronic Consumer Complaint Reporting Form (eCCF) Descripción de Queja Información del Producto Contacto Subir Documentos ¿Cómo podremos contactarlos? Deseo permanecer anónimo --- Elige --Estados Unidos Nombre Apellido Edad Estado(\*Obligatario) Teléfono (Casa) Código Postal Teléfono (Trabajo) ¿Cómo encontró la manera de presentar una queja a FSIS? --- Elige ---**‡** Otra (Por favor Especifique) Para hablar en vivo con un especialista en seguridad alimentaria sobre su queja, llama a la Línea de Información sobre Carnes y Aves al 1-888-674-6854

### **Documents**



## **Upload Documents**



## **Complaint Status**



# Complaint status - Forwarded complaint to DOH



## Complaint status - Forwarded complaint to FDA



#