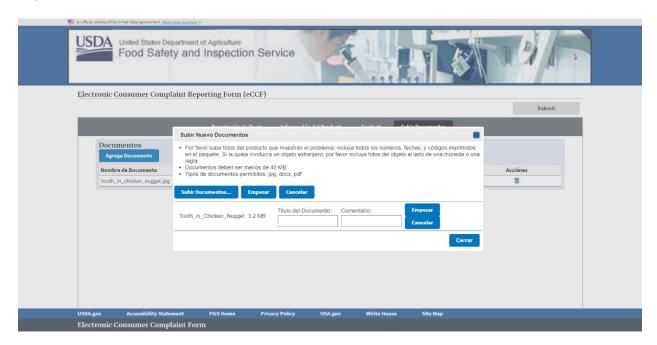

lity Statement FSIS Home Privacy Policy USA.gov White House Site Map Electronic Consumer Complaint Form

## **Product Information**





## **Contact Information**

Electronic Consumer Complaint Form

Electronic Consumer Complaint Reporting Form (eCCF) Descripción de Queja Información del Producto Contacto Subir Documentos ¿Cómo podremos contactarlos? Deseo permanecer anónimo --- Elige --Estados Unidos Nombre Apellido Edad Estado(\*Obligatario) Teléfono (Casa) Código Postal Teléfono (Trabajo) ¿Cómo encontró la manera de presentar una queja a FSIS? --- Elige ---**‡** Otra (Por favor Especifique) Para hablar en vivo con un especialista en seguridad alimentaria sobre su queja, llama a la Línea de Información sobre Carnes y Aves al 1-888-674-6854

### **Documents**



## **Upload Documents**



## **Complaint Status**



# Complaint status - Forwarded complaint to DOH



## Complaint status - Forwarded complaint to FDA



## Complaint status - Not Reviewed



USDA.gov Accessibility Statement FSIS Home Privacy Policy USA.gov White House Site Map Electronic Consumer Complaint Form

## Complaint status - Not Valid



# Complaint status - Valid



USDA.gov Accessibility Statement FSIS Home Privacy Policy USA.gov White House Site Map Electronic Consumer Complaint Form