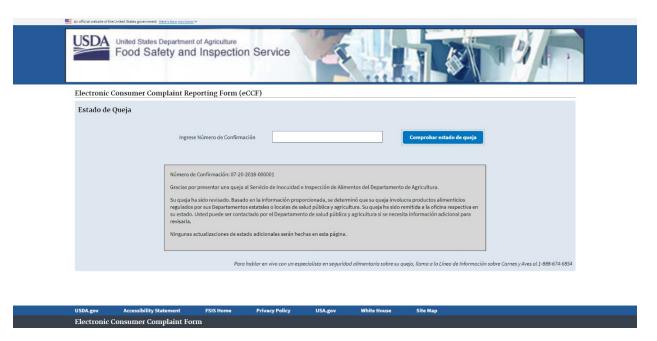

c Consumer Complaint Form

## **Product Information**





## **Contact Information**

Electronic Consumer Complaint Form

Electronic Consumer Complaint Reporting Form (eCCF) Descripción de Queja Información del Producto Contacto Subir Documentos ¿Cómo podremos contactarlos? Deseo permanecer anónimo --- Elige --Estados Unidos Nombre Apellido Edad Estado(\*Obligatario) Teléfono (Casa) Código Postal Teléfono (Trabajo) ¿Cómo encontró la manera de presentar una queja a FSIS? --- Elige ---**‡** Otra (Por favor Especifique) Para hablar en vivo con un especialista en seguridad alimentaria sobre su queja, llama a la Línea de Información sobre Carnes y Aves al 1-888-674-6854

### **Documents**



## **Upload Documents**



## **Complaint Status**



# Complaint status - Forwarded complaint to DOH



## Complaint status - Forwarded complaint to FDA



## Complaint status - Not Reviewed



USDA.gov Accessibility Statement FSIS Home Privacy Policy USA.gov White House Site Map Electronic Consumer Complaint Form

## Complaint status - Not Valid



# Complaint status - Valid



USDA.gov Accessibility Statement FSIS Home Privacy Policy USA.gov White House Site Map Electronic Consumer Complaint Form