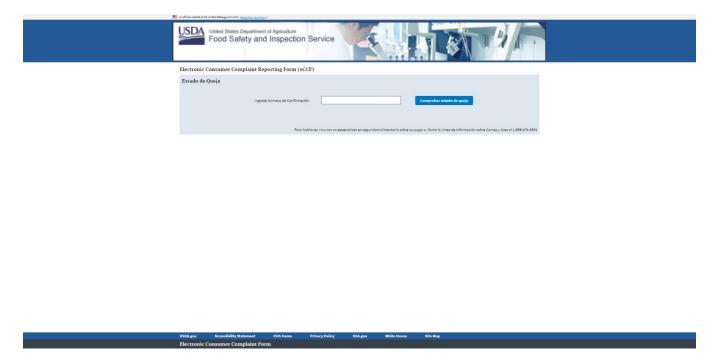

ivacy Policy USA.gov White House Site Map Electronic Consumer Complaint Form

## **Product Information**





## **Contact Information**

Electronic Consumer Complaint Form

Electronic Consumer Complaint Reporting Form (eCCF) Descripción de Queja Información del Producto Contacto Subir Documentos ¿Cómo podremos contactarlos? Deseo permanecer anónimo --- Elige --Estados Unidos Nombre Apellido Edad Estado(\*Obligatario) Teléfono (Casa) Código Postal Teléfono (Trabajo) ¿Cómo encontró la manera de presentar una queja a FSIS? --- Elige ---**‡** Otra (Por favor Especifique) Para hablar en vivo con un especialista en seguridad alimentaria sobre su queja, llama a la Línea de Información sobre Carnes y Aves al 1-888-674-6854

### **Documents**



## **Upload Documents**



## **Complaint Status**



# Complaint status - Forwarded complaint to DOH



## Complaint status - Forwarded complaint to FDA



## Complaint status - Not Reviewed



USDA.gov Accessibility Statement FSIS Home Privacy Policy USA.gov White House Site Map Electronic Consumer Complaint Form

## Complaint status - Not Valid



# Complaint status - Valid



USDA.gov Accessibility Statement FSIS Home Privacy Policy USA.gov White House Site Map Electronic Consumer Complaint Form