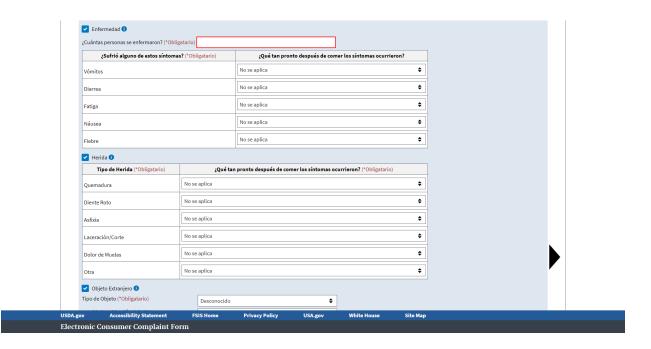

## eCCF Complaint Description

## Complaint Types expanded

|            | Mal Olor                                                                |                                                                                                                                           |
|------------|-------------------------------------------------------------------------|-------------------------------------------------------------------------------------------------------------------------------------------|
|            | Mal Apariencia                                                          |                                                                                                                                           |
| Mal Etio   | quetado 🐧                                                               |                                                                                                                                           |
| Problema E | specífico (*Obligatario) Seleccione                                     | <b>*</b>                                                                                                                                  |
| Otra (P    | or favor Especifique) 🐧                                                 |                                                                                                                                           |
| Problema E | Específico (*Obligatario) Seleccione                                    | <b>+</b>                                                                                                                                  |
|            |                                                                         |                                                                                                                                           |
| Visita N   | lédica                                                                  |                                                                                                                                           |
| Requirió u | na visita médica?                                                       |                                                                                                                                           |
| No         | <b>+</b>                                                                |                                                                                                                                           |
|            |                                                                         |                                                                                                                                           |
|            | n Adicional de la Queja<br>escribe una breve descripción del incidente. |                                                                                                                                           |
|            |                                                                         |                                                                                                                                           |
| Se requiei | re proporcionar una descripcion adicional de su queja                   | aquí si ha seleccionado "Otro" en cualquiera de los tipos de quejas arriba.                                                               |
|            |                                                                         |                                                                                                                                           |
| p. ej. Enc | ontré una pieza de plástico en mi hamburguesa mientr                    | ras comía. La pieza rompió un diente y tuve que ir al dentista.                                                                           |
|            |                                                                         |                                                                                                                                           |
|            |                                                                         |                                                                                                                                           |
|            |                                                                         |                                                                                                                                           |
|            |                                                                         |                                                                                                                                           |
|            | Para hablar e                                                           | en vivo con un especialista en seguridad alimentaria sobre su queja, llama a la Línea de Información sobre Carnes y Aves al 1-888-674-68: |
|            | 7 070 700107                                                            |                                                                                                                                           |