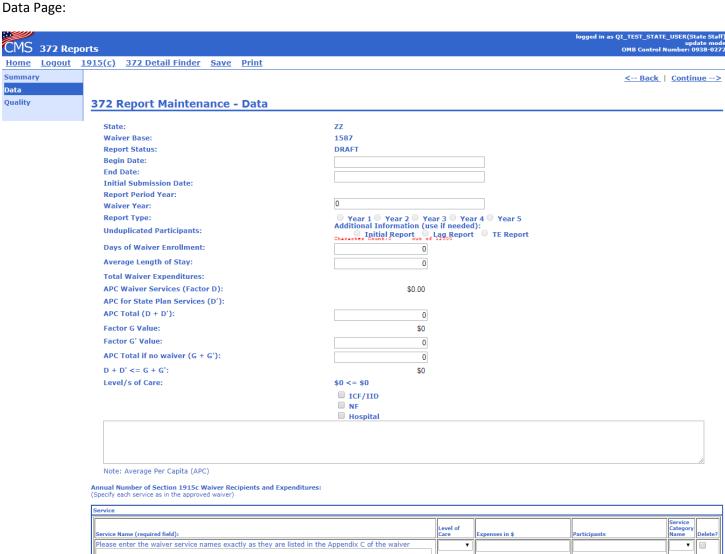

## **Waiver Management System 372S Report Screen Shots:**

## Summary Page:







**Add Service Line** 

<-- Back | Continue -->

## Quality Page:

|             |                        |                                                                                                       |                                                        | logged in as QI_TEST_STATE_USER(State S                                                                                                              |
|-------------|------------------------|-------------------------------------------------------------------------------------------------------|--------------------------------------------------------|------------------------------------------------------------------------------------------------------------------------------------------------------|
| CMS 372 Rej | ports