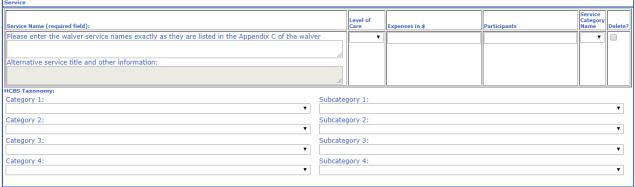

## **Waiver Management System 372S Report Screen Shots:**

## Summary Page:







**Add Service Line** 

<-- Back | Continue -->

## Quality Page:

|             |                        |                                                                                                       |                                                        | logged in as QI_TEST_STATE_USER(State S                                                                                                              |
|-------------|------------------------|-------------------------------------------------------------------------------------------------------|--------------------------------------------------------|------------------------------------------------------------------------------------------------------------------------------------------------------|
| CMS 372 Rej | ports