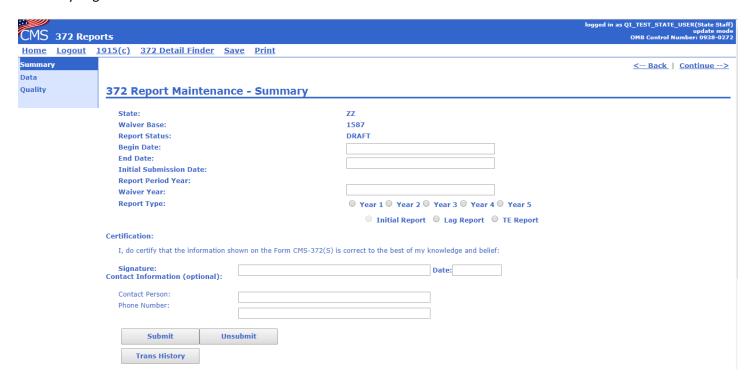

## **Waiver Management System 372S Report Screen Shots:**

## Summary Page:







**Add Service Line** 

<-- Back | Continue -->

## Quality Page:

|             |                        |                                                                                                       |                                                        | logged in as QI_TEST_STATE_USER(State S                                                                                                              |
|-------------|------------------------|-------------------------------------------------------------------------------------------------------|--------------------------------------------------------|------------------------------------------------------------------------------------------------------------------------------------------------------|
| CMS 372 Rej | ports