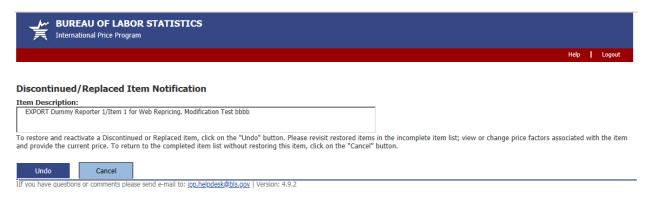

|
| 5. Complete                                           |                                                   |                                     |                            |                               |                                  |        |
| Submit                                                | Cancel                                            |                                     |                            |                               |                                  |        |
| Item Code:D988                                        | 6242                                              |                                     |                            |                               |                                  |        |

#### Undo Replacement screen



#### **Thank You screen**

BUREAU OF LABOR STATISTICS

Help 📔 Logou

#### Your survey information has been submitted. Thank you.

Thank you for submitting survey information to the Bureau of Labor Statistics' International Price Program (IPP). Please remember that you can come back to continue submitting price information or correct any information you have provided us.

#### Return to the IPP survey

Return to the IDCF Home page Go to Import/Export Price Indexes Home Page

do to import export thee indexes frome tage

<sup>1</sup> If you have questions or comments please send e-mail to: jpp.helpdesk@bls.gov | Version: 4.9.2

### **Privacy and Security Statement**

BUREAU OF LABOR STATISTICS Internet Data Collection Facility

ADA Statement Privacy Policy

#### **Privacy and Security State