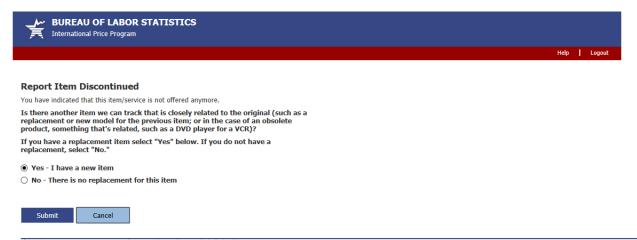

|
|----------------------------|----------|-----|
|                            | Help Log | out |
|                            |          |     |

#### Last Reported Price

Make corrections if necessary.
Please enter amounts without commas, "\$", or special characters. For example, 123456789.1234.

| Date     | Price  | Currency    | Price Basis | Traded?     |
|----------|--------|-------------|-------------|-------------|
| May 2014 | 2.0000 | U.S. DOLLAR | FOB Vessel  | Not traded? |

Please enter any comments that you think will help the industry analyst understand reasons for Item and Price changes.

| Submit Cancel |  |  |
|---------------|--|--|

If you have questions or comments please send e-mail to: jpp.helpdesk@bls.gov | Version: 4.9.2

### Discontinue/Replace Item screen



### **Replaced Item Screen**

|                                                       | EAU OF LABOR STATIST                              | ICS                                 |                            |                               |                                  |        |
|-------------------------------------------------------|---------------------------------------------------|-------------------------------------|----------------------------|-------------------------------|----------------------------------|--------|
|                                                       |                                                   |                                     |                            |                               | Help                             | Logout |
|