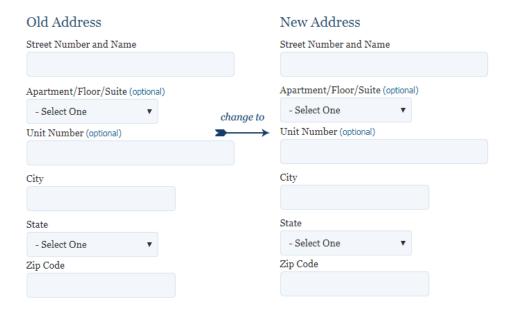

#### What you'll need

- > Receipt # (only for pending case)
- >Old & New Address

Is this change of address for an application or petition currently in progress?

YES

NO

Not sure what to pick?

Para tener acceso a este sitio en Español, presione aquí

All fields are required unless marked as optional.

Is this change of address for an application or petition currently in progress?

Filer selects "No."

|     | _             |    |
|-----|---------------|----|
| YES | $\rightarrow$ | NO |
|     |               |    |