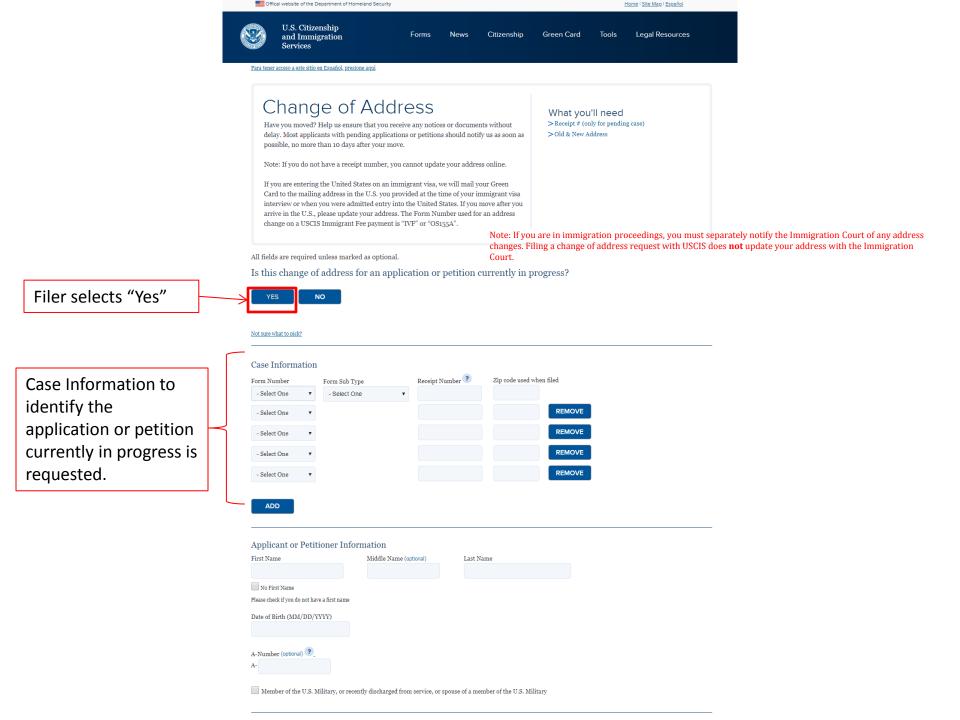

# Change of Address

Have you moved? Help us ensure that you receive any notices or documents without delay. Most applicants with pending applications or petitions should notify us as soon as possible, no more than 10 days after your move.

Note: If you do not have a receipt number, you cannot update your address online.

If you are entering the United States on an immigrant visa, we will mail your Green Card to the mailing address in the U.S. you provided at the time of your immigrant visa interview or when you were admitted entry into the United States. If you move after you arrive in the U.S., please update your address. The Form Number used for an address change on a USCIS Immigrant Fee payment is "IVF" or "OS155A".

Note: If you are in immigration proceedings, you must separately notify the Immigration Court of any address changes. Filing a change of address request with USCIS does **not** update your address with the Immigration Court.

#### What you'll need

- > Receipt # (only for pending case)
- >Old & New Address

Is this change of address for an application or petition currently in progress?

YES

NO

Not sure what to pick?

Para tener acceso a este sitio en Español, presione aquí