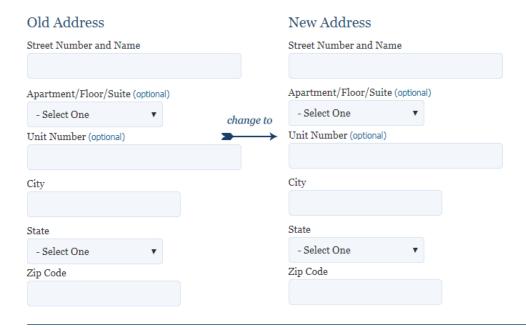

All fields are required unless marked as optional.

Is this change of address for an application or petition currently in progress?

Filer selects "No."

|     | _             |    |
|-----|---------------|----|
| YES | $\rightarrow$ | NO |
|     |               |    |