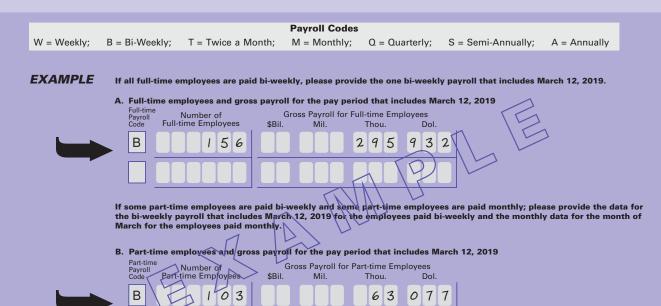

|    |                                                            |                 | Payroll Codes    |                           |                    |              |
|----|------------------------------------------------------------|-----------------|------------------|---------------------------|--------------------|--------------|
| W  | V = Weekly; $B = Bi-Weekly;$ $T = T$                       | wice a Month;   | M = Monthly;     | Q = Quarterly;            | S = Semi-Annually; | A = Annually |
| A. | Full-time employees and gro                                | oss payroll f   | or the pay pe    | riod that inclu           | des March 12, 201  | 19           |
|    | Full-time<br>Payroll Number of<br>Code Full-time Employees | Gross<br>\$Bil. | •                | -time Employee<br>Thou. D | s<br>ol.           |              |
|    |                                                            |                 |                  |                           |                    |              |
|    |                                                            |                 |                  |                           |                    |              |
| В. | Part-time employees and gr                                 | oss payroll f   | or the pay pe    | eriod that inclu          | des March 12, 20   | 19           |
|    | Part-time Number of                                        | Gross           | Pavroll for Part | t-time Employee           | S                  |              |
|    | Payroll Number of Code Part-time Employees                 | \$Bil.          |                  |                           | ol.                |              |
|    |                                                            |                 |                  |                           |                    |              |
|    |                                                            |                 |                  |                           |                    |              |