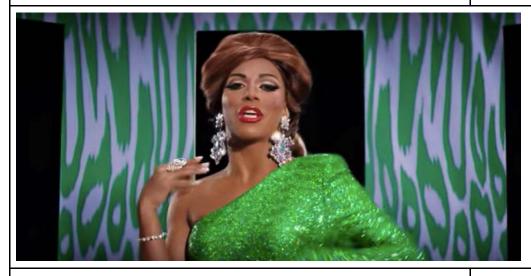

## VISUALS COPY

Shangela is framed against a wavy green backdrop that matches her glitzy dress. A circle of standing mirrors surrounds her. She looks into the camera with confidence.

# **Shangela VO:** I'm known for my cute face and flawless skin.

Trixie Mattel is framed against a textured pink backdrop that matches her glitzy dress. Two giant wooden vogue-ing hands fill the background.