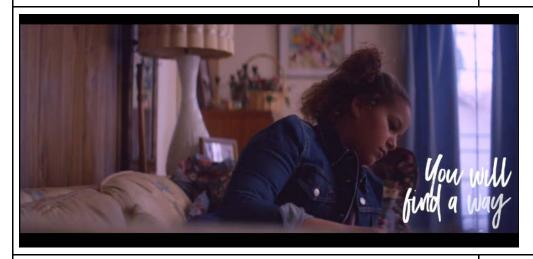

A preteen girl who looks like Lila ("Little Lila") is shown relaxing on a couch in a living room. She rises and walks to the window. Stylized onscreen text matches the VO: "You will find a way."

You will find a way.