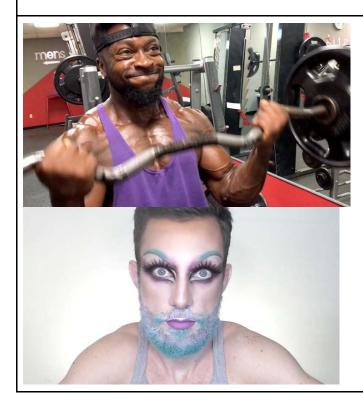

Muscular FtM talent lifts weights in a gym. A man is shown before and after applying 'beat face' drag makeup.

We live beyond what's expected for us to look like, do, or be.

Portrait shots of young adults ladder up across the screen in a 'rainbow' of vertical color filters.