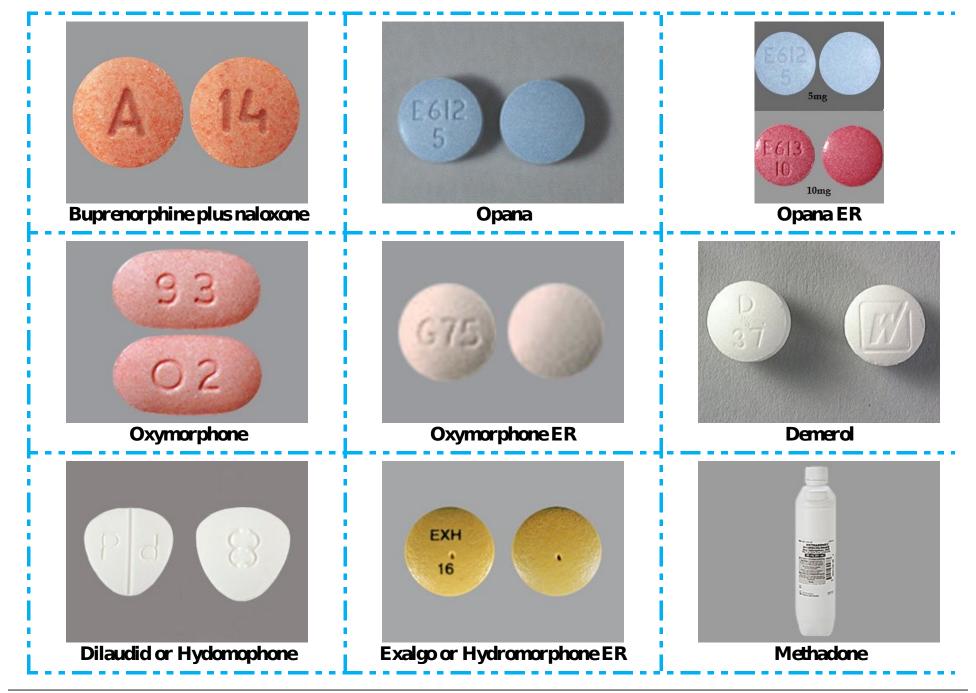

Buprenorphine

| Morphine      | MS Contin | Kadian     |
|---------------|-----------|------------|
| Fentora       | Duragesic | MorphineER |
| Buprenorphine | Suboxone  | Fentanyl   |

| Opana ER  | Opana                            | Buprenorphine plu<br>naloxone |
|-----------|----------------------------------|-------------------------------|
| Demerol   | Oxymorphone ER                   | Oxymorphone                   |
| Methadone | Exalgo or<br>Hydromorphone<br>ER | Dilaudid or<br>Hydomophone    |