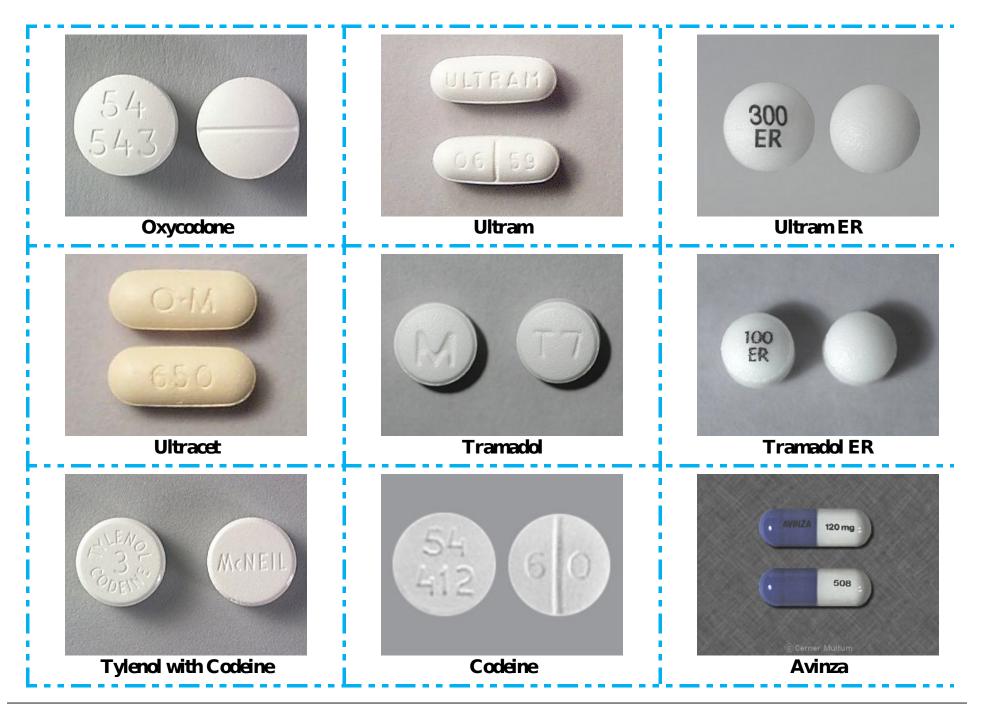

[Note to reviewers: The following is a list of all the medicines that may feature on the cards. The card templates themselves start on the next page. Please note that the card templates show both the front and the back of each card.]

| Vicodin            | Lortab             | Norco              | Zohydro ER         | Hydrocodone         |
|--------------------|--------------------|--------------------|--------------------|---------------------|
|                    |                    |                    |                    | (generic)           |
| OxyContin          | Percocet           | Percodan           | Roxicodone         | Oxycodone           |
|                    |                    |                    |                    | (generic)           |
| Ultram             | Ultram ER          | Ultracet           | Tramadol (generic) | Extended-release    |
|                    |                    |                    |                    | tramadol (generic)  |
| Tylenol with       | Codeine (generic)  | Avinza             | Kadian             | MS Contin           |
| codeine            |                    |                    |                    |                     |
| Morphine (generic) | Extended-release   | Duragesic          | Fentora            | Fentanyl (generic)  |
|                    | morphine (generic) |                    |                    |                     |
| Suboxone           | Buprenorphine      | Buprenorphine plus | Opana              | Opana ER            |
|                    | (generic)          | naloxone (generic) |                    |                     |
| Oxymorphone        | Extended-release   | Demerol            | Dilaudid or        | Exalgo or extended- |
| (generic)          | oxymorphone        |                    | hydomophone        | release             |
|                    | (generic)          |                    |                    | hydromorphone       |
| Methadone          | Tylenol            | Acetaminoph        | Ibuprofen          | Advil               |
|                    |                    | en                 |                    |                     |
| Motrin             | Advil PM           | Tylenol PM         | Aspirin            | Naproxen            |
| Alieve             |                    |                    |                    |                     |

| <b>Ultram ER</b> | Ultram   | Oxycodone               |
|------------------|----------|-------------------------|
| Tramadol ER      | Tramadol | Ultracet                |
| Avinza           | Codeine  | Tylenol with<br>Codeine |