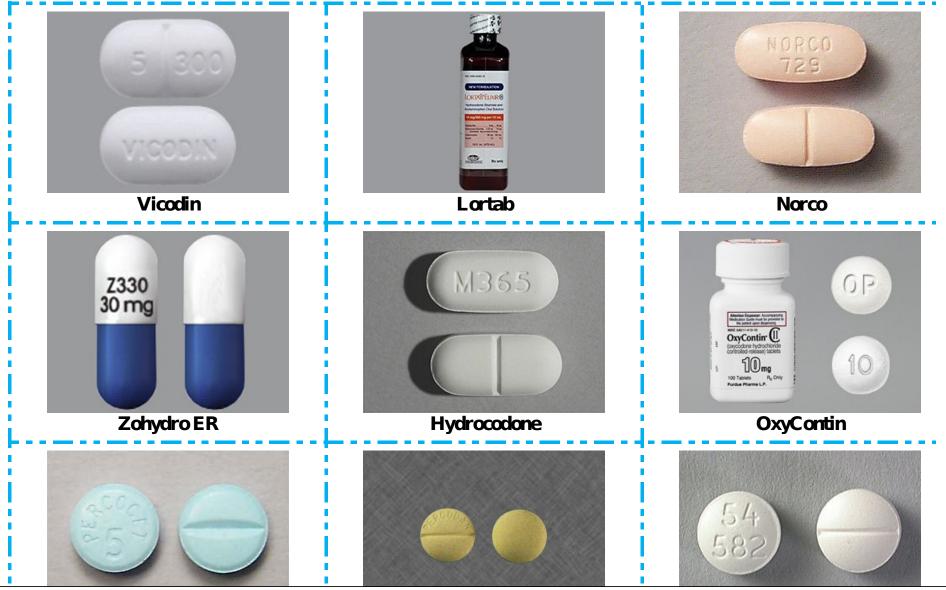

[Note to reviewers: The following is a list of all the medicines that may feature on the cards. The card templates themselves start on the next page. Please note that the card templates show both the front and the back of each card.]

| Vicodin            | Lortab             | Norco              | Zohydro ER         | Hydrocodone         |
|--------------------|--------------------|--------------------|--------------------|---------------------|
|                    |                    |                    |                    | (generic)           |
| OxyContin          | Percocet           | Percodan           | Roxicodone         | Oxycodone           |
|                    |                    |                    |                    | (generic)           |
| Ultram             | Ultram ER          | Ultracet           | Tramadol (generic) | Extended-release    |
|                    |                    |                    |                    | tramadol (generic)  |
| Tylenol with       | Codeine (generic)  | Avinza             | Kadian             | MS Contin           |
| codeine            |                    |                    |                    |                     |
| Morphine (generic) | Extended-release   | Duragesic          | Fentora            | Fentanyl (generic)  |
|                    | morphine (generic) |                    |                    |                     |
| Suboxone           | Buprenorphine      | Buprenorphine plus | Opana              | Opana ER            |
|                    | (generic)          | naloxone (generic) |                    |                     |
| Oxymorphone        | Extended-release   | Demerol            | Dilaudid or        | Exalgo or extended- |
| (generic)          | oxymorphone        |                    | hydomophone        | release             |
|                    | (generic)          |                    |                    | hydromorphone       |
| Methadone          | Tylenol            | Acetaminoph        | Ibuprofen          | Advil               |
|                    |                    | en                 |                    |                     |
| Motrin             | Advil PM           | Tylenol PM         | Aspirin            | Naproxen            |
| Alieve             |                    |                    |                    |                     |

## Date received by ERB:

Page 2 of 12

| Norco      | Lortab      | Vicodin    |
|------------|-------------|------------|
| OxyContin  | Hydrocodone | Zohydro ER |
| Roxicodone | Percodan    | Percocet   |