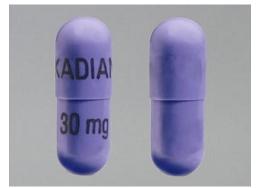

[Note to reviewers: The following is a list of all the medicines that may feature on the cards. The card templates themselves start on the next page. Please note that the card templates show both the front and the back of each card.]

| Vicodin            | Lortab             | Norco              | Zohydro ER         | Hydrocodone         |
|--------------------|--------------------|--------------------|--------------------|---------------------|
|                    |                    |                    |                    | (generic)           |
| OxyContin          | Percocet           | Percodan           | Roxicodone         | Oxycodone           |
|                    |                    |                    |                    | (generic)           |
| Ultram             | Ultram ER          | Ultracet           | Tramadol (generic) | Extended-release    |
|                    |                    |                    |                    | tramadol (generic)  |
| Tylenol with       | Codeine (generic)  | Avinza             | Kadian             | MS Contin           |
| codeine            |                    |                    |                    |                     |
| Morphine (generic) | Extended-release   | Duragesic          | Fentora            | Fentanyl (generic)  |
|                    | morphine (generic) |                    |                    |                     |
| Suboxone           | Buprenorphine      | Buprenorphine plus | Opana              | Opana ER            |
|                    | (generic)          | naloxone (generic) |                    |                     |
| Oxymorphone        | Extended-release   | Demerol            | Dilaudid or        | Exalgo or extended- |
| (generic)          | oxymorphone        |                    | hydomophone        | release             |
|                    | (generic)          |                    |                    | hydromorphone       |
| Methadone          | Tylenol            | Acetaminoph        | Ibuprofen          | Advil               |
|                    |                    | en                 |                    |                     |
| Motrin             | Advil PM           | Tylenol PM         | Aspirin            | Naproxen            |
| Alieve             |                    |                    |                    |                     |

Kadian

MS Contin

Morphine

**Morphine ER** 

Duragesic

**Fentora** 

Fentanyl

Suboxone