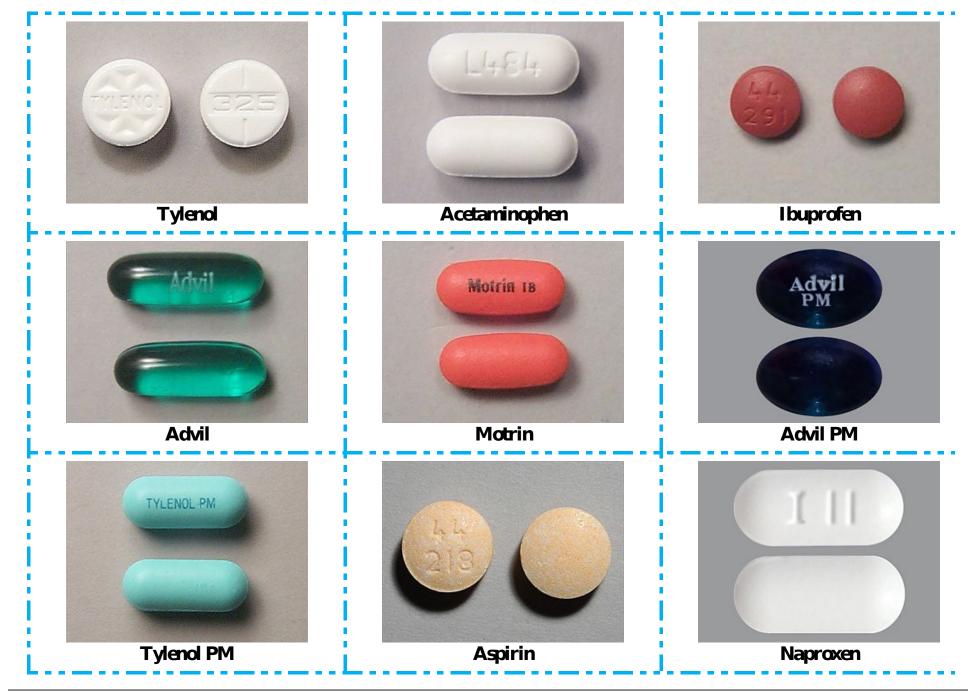

[Note to reviewers: The following is a list of all the medicines that may feature on the cards. The card templates themselves start on the next page. Please note that the card templates show both the front and the back of each card.]

| Ibuprofen | Acetaminophen | Tylend    |
|-----------|---------------|-----------|
| Advil PM  | Motrin        | Advil     |
| Naproxen  | Aspirin       | Tylend PM |

| Aleve |  |
|-------|--|
|       |  |
|       |  |