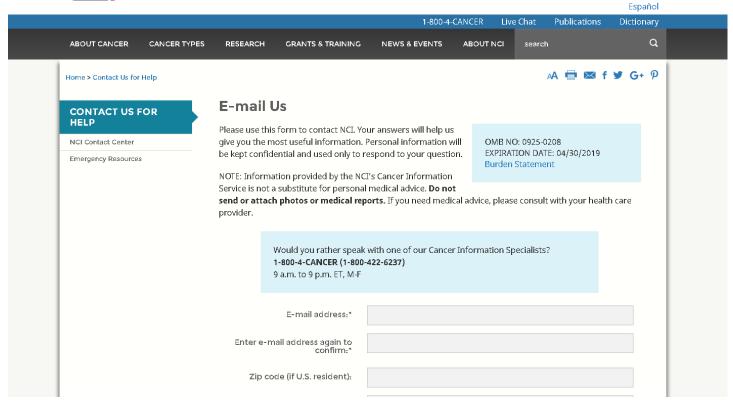

## **APPENDIX 2**

**EMAIL INTAKE FORM on CANCER.GOV** 

Found at: <a href="https://www.cancer.gov/contact/email-us">https://www.cancer.gov/contact/email-us</a>

Public reporting burden for this collection of information is estimated to average 10 minutes per response, including the time for reviewing instructions, searching existing data sources, gathering and maintaining the data needed, and completing and reviewing the collection of information. An agency may not conduct or sponsor, and a person is not required to respond to, a collection of information unless it displays a currently valid OMB control number. Send comments regarding this burden estimate or any other aspect of this collection of information, including suggestions for reducing this burden, to: NIH, Project Clearance Branch, 6705 Rockledge Drive, MSC 7974, Bethesda, MD 20892-7974, ATTN: PRA (0925-0208). Do not return the completed form to this address.