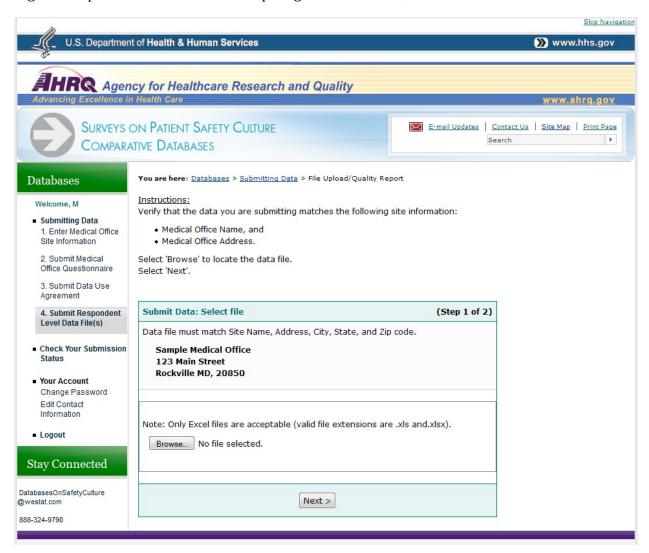

Figure 1: Submit Data Use Agreement (DUA) and Link DUA to Medical Office(s)



Figure 1: Submit Data Use Agreement (DUA) and Link DUA to Medical Office(s), continued



# Attachment G: Example Screen Shots of Medical Office Survey on Patient Safety Culture Data Submission Web Site Information Collection

Figure 1: Submit Data Use Agreement (DUA) and Link DUA to Medical Office(s), continued



Figure 2: Submit Questionnaire and Link Questionnaire to Medical Office(s)



Figure 2: Submit Questionnaire and Link Questionnaire to Medical Office(s), continued



Figure 3: Upload Data for Each Participating Medical Office



Figure 3: Upload Data for Each Participating Medical Office, continued