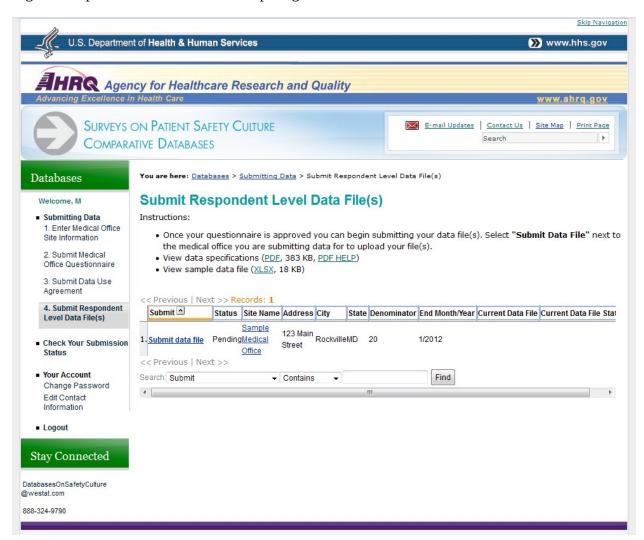

Figure 1: Submit Data Use Agreement (DUA) and Link DUA to Medical Office(s)



Figure 1: Submit Data Use Agreement (DUA) and Link DUA to Medical Office(s), continued



# Attachment G: Example Screen Shots of Medical Office Survey on Patient Safety Culture Data Submission Web Site Information Collection

Figure 1: Submit Data Use Agreement (DUA) and Link DUA to Medical Office(s), continued



Figure 2: Submit Questionnaire and Link Questionnaire to Medical Office(s)



Figure 2: Submit Questionnaire and Link Questionnaire to Medical Office(s), continued



Figure 3: Upload Data for Each Participating Medical Office



Figure 3: Upload Data for Each Participating Medical Office, continued