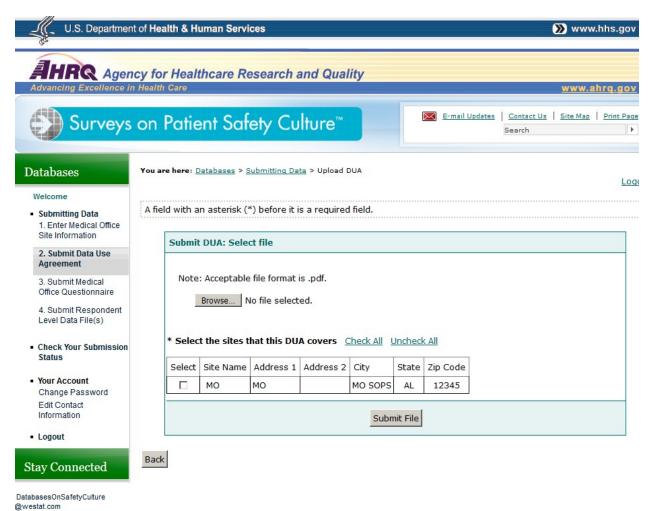

Figure 1: Submit Data Use Agreement (DUA) and Link DUA to Medical Office(s)

Figure 1: Submit Data Use Agreement (DUA) and Link DUA to Medical Office(s), continued

# Attachment G: Example Screen Shots of Medical Office Survey on Patient Safety Culture Data Submission Web Site Information Collection

Figure 1: Submit Data Use Agreement (DUA) and Link DUA to Medical Office(s), continued