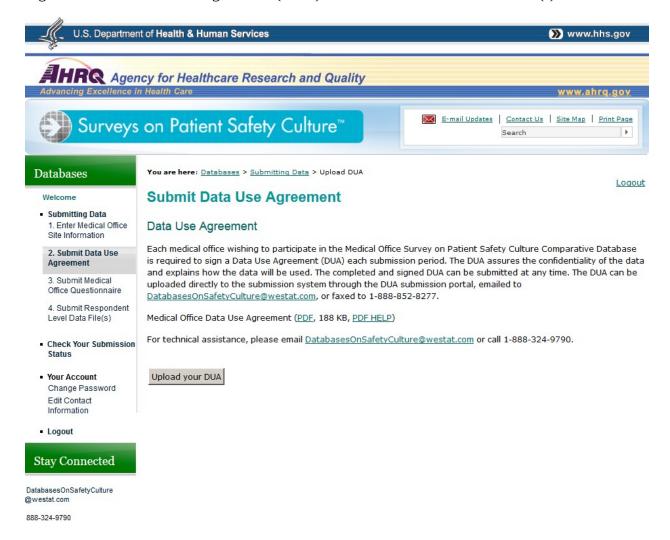

Figure 1: Submit Data Use Agreement (DUA) and Link DUA to Medical Office(s)

Figure 1: Submit Data Use Agreement (DUA) and Link DUA to Medical Office(s), continued

# Attachment G: Example Screen Shots of Medical Office Survey on Patient Safety Culture Data Submission Web Site Information Collection

Figure 1: Submit Data Use Agreement (DUA) and Link DUA to Medical Office(s), continued