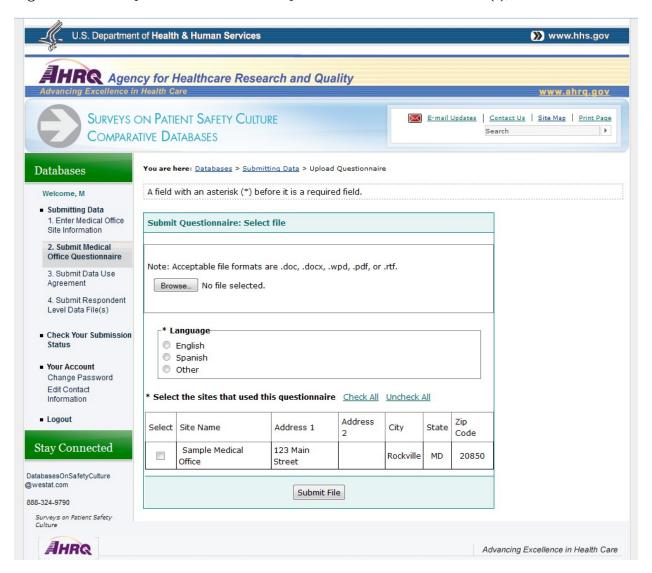

Figure 2: Submit Questionnaire and Link Questionnaire to Medical Office(s)

Figure 2: Submit Questionnaire and Link Questionnaire to Medical Office(s), continued

Figure 3: Upload Data for Each Participating Medical Office