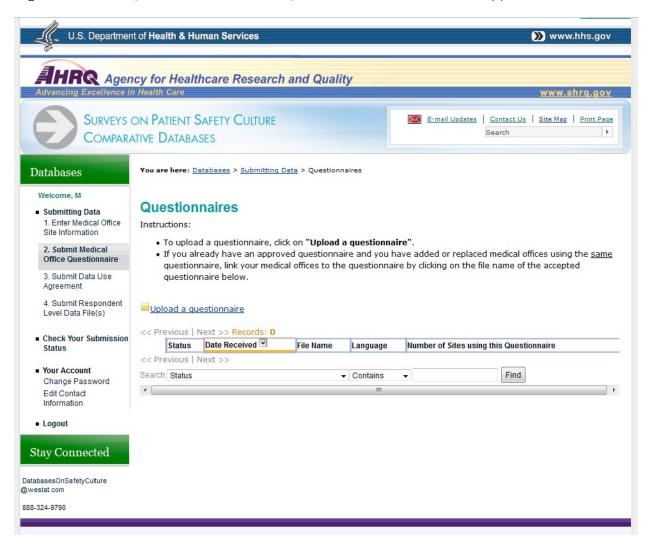

Figure 2: Submit Questionnaire and Link Questionnaire to Medical Office(s)

Figure 2: Submit Questionnaire and Link Questionnaire to Medical Office(s), continued

Figure 3: Upload Data for Each Participating Medical Office