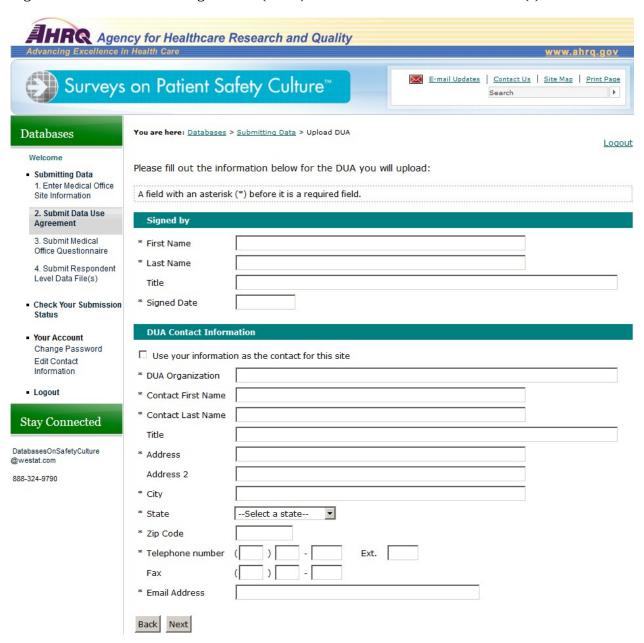

Figure 1: Submit Data Use Agreement (DUA) and Link DUA to Medical Office(s)

Figure 1: Submit Data Use Agreement (DUA) and Link DUA to Medical Office(s), continued

# Attachment G: Example Screen Shots of Medical Office Survey on Patient Safety Culture Data Submission Web Site Information Collection

Figure 1: Submit Data Use Agreement (DUA) and Link DUA to Medical Office(s), continued