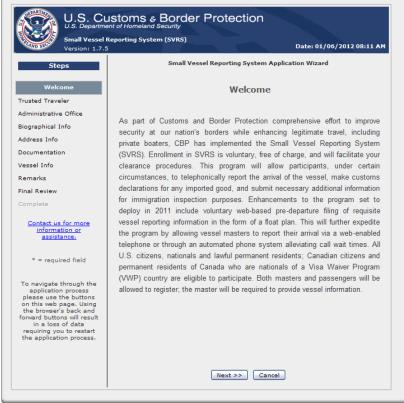

| SVRS Eligibility:<br>All U.S. Citizens, nationals and lawful permanent residents; Canadian citizens and permanent residents of Canada who are nationals of a<br>Visa Waiver Program country are eligible to participate. Both masters and passengers will be allowed to register; the master will be<br>required to provide vessel information. The registrant's documentation will be reviewed and verified to establish the applicant's |
|-------------------------------------------------------------------------------------------------------------------------------------------------------------------------------------------------------------------------------------------------------------------------------------------------------------------------------------------------------------------------------------------------------------------------------------------|
| immigration status and identity.<br>Click <u>here</u> to see a list of registration locations. List will appear in a new window.<br>For more information please see the <u>SVRS Flyer</u> and the <u>sample acceptance form</u> . You may also find this <u>enrollment form</u> convenient for                                                                                                                                            |
| gathering the information required to complete this application.<br>For any other questions about SVRS Registration, please contact a CBP representative.                                                                                                                                                                                                                                                                                 |
| Main Menu                                                                                                                                                                                                                                                                                                                                                                                                                                 |