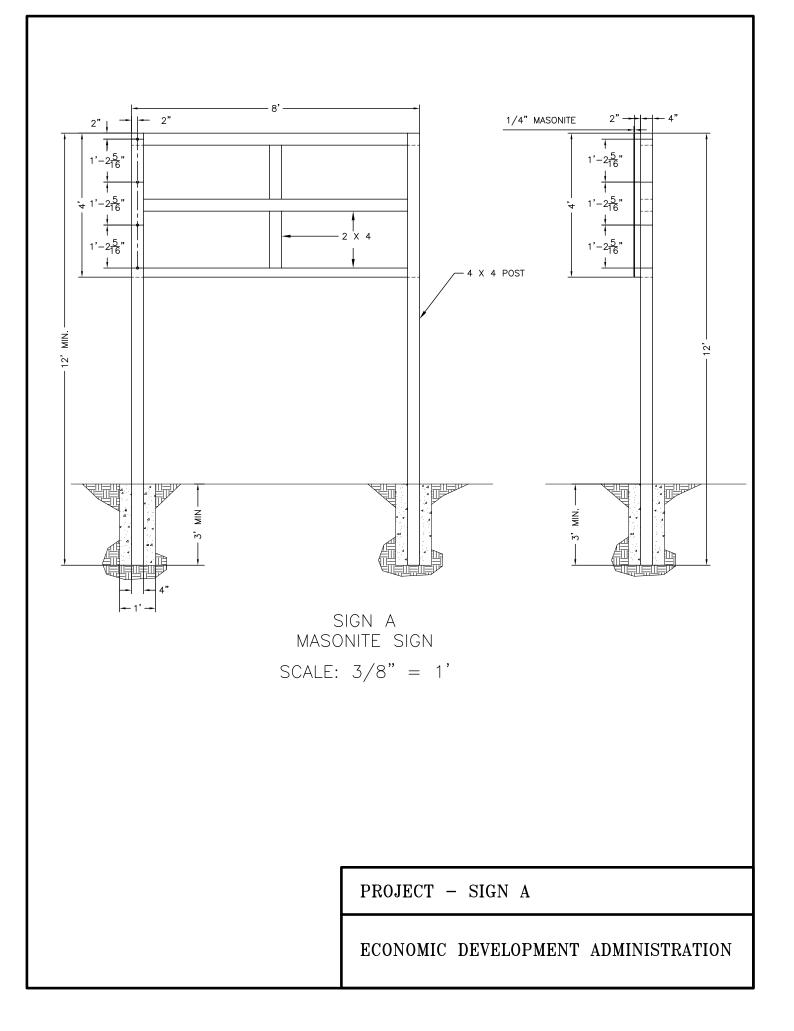

## EDA SITE SIGN SPECIFICATIONS

| <u>Size:</u>   | 4' x 8' x <sup>3</sup> / <sub>4</sub> "                                                                       |
|----------------|---------------------------------------------------------------------------------------------------------------|
| Materials:     | Exterior grade/MDO plywood (APA rating A-B)                                                                   |
| Supports:      | 4" x 4" x 12' posts with 2" x 4" cross branching                                                              |
| Erection:      | Posts shall be set a minimum of three feet deep in concrete footings that are at least 12" in diameter.       |
| Paint:         | Outdoor enamel                                                                                                |
| <u>Colors:</u> | Jet Black, Blue (PMS300), and Gold (PMS7406). Specifically, on white background the following will be placed: |
|                | The U. S. Department of Commerce seal in blue, black, and gold;                                               |
|                | "EDA" in blue;                                                                                                |
|                | "U. S. DEPARTMENT OF COMMERCE ECONOMIC DEVELOPMENT                                                            |
|                | ADMINISTRATION" in black;                                                                                     |
|                | "In partnership with" in blue;                                                                                |
|                | (Actual name of the) "EDA Grant Recipient" in black;                                                          |
|                |                                                                                                               |