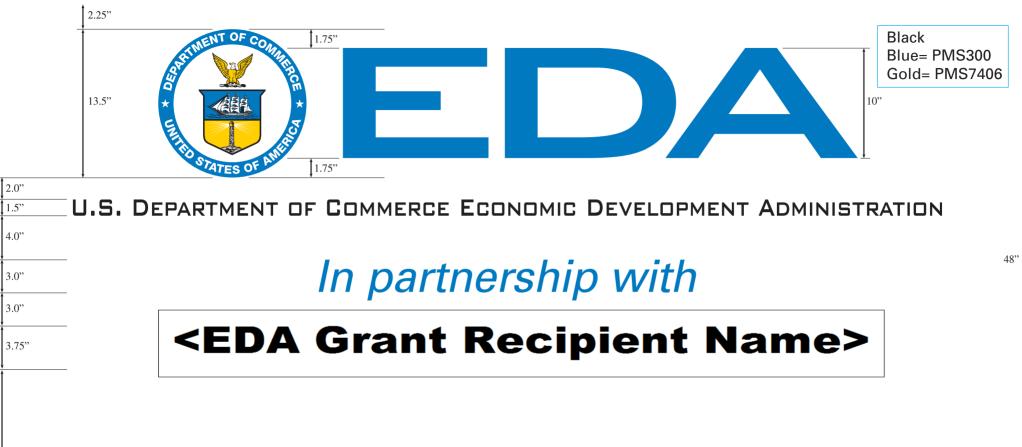

## EDA SITE SIGN SPECIFICATIONS

| <u>Size:</u>   | 4' x 8' x <sup>3</sup> / <sub>4</sub> "                                                                       |
|----------------|---------------------------------------------------------------------------------------------------------------|
| Materials:     | Exterior grade/MDO plywood (APA rating A-B)                                                                   |
| Supports:      | 4" x 4" x 12' posts with 2" x 4" cross branching                                                              |
| Erection:      | Posts shall be set a minimum of three feet deep in concrete footings that are at least 12" in diameter.       |
| Paint:         | Outdoor enamel                                                                                                |
| <u>Colors:</u> | Jet Black, Blue (PMS300), and Gold (PMS7406). Specifically, on white background the following will be placed: |
|                | The U. S. Department of Commerce seal in blue, black, and gold;                                               |
|                | "EDA" in blue;                                                                                                |
|                | "U. S. DEPARTMENT OF COMMERCE ECONOMIC DEVELOPMENT                                                            |
|                | ADMINISTRATION" in black;                                                                                     |
|                | "In partnership with" in blue;                                                                                |
|                | (Actual name of the) "EDA Grant Recipient" in black;                                                          |
|                |                                                                                                               |

Lettering: Specific fonts are named below; positioning will be as shown on the attached illustration.

"U. S. DEPARTMENT OF COMMERCE ECONOMIC DEVELOPMENT ADMINISTRATION" use Bank Gothic Medium - BANK GOTHIC MED

"In partnership with" use Univers<sup>TM</sup> 55 Oblique - Univers 55

(Name of) "EDA Grant Recipient" use Univers<sup>™</sup> Extra Black 85 **Univers 85** 

Project signs will not be erected on public highway rights-of-way. If any possibility exists for obstruction to traffic line of sight, the location and height of the sign will be coordinated with the agency responsible for highway or street safety in the area.

The EDA Regional Director may permit modifications to these specifications if they conflict with state law or local ordinances.

U.S. DEPARTMENT OF COMMERCE ECONOMIC DEVELOPMENT ADMINISTRATION

## In partnership with

## <EDA Grant Recipient Name>

15.0"