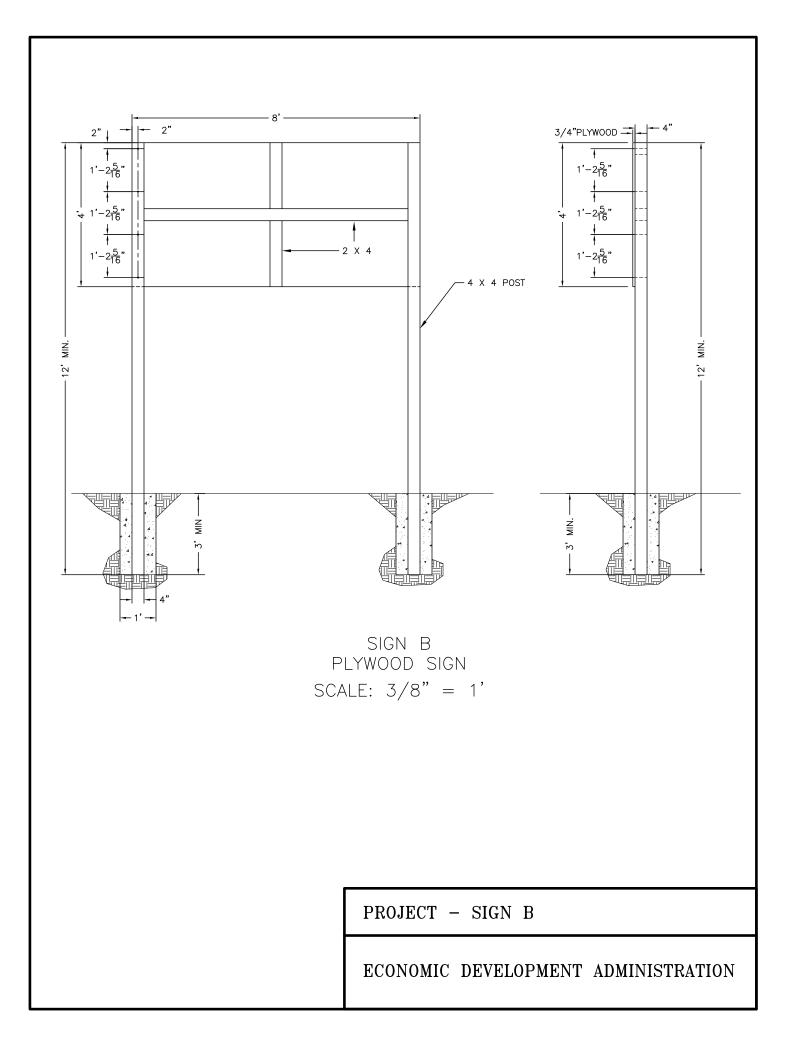

## EDA SITE SIGN SPECIFICATIONS

| <u>Size:</u>   | 4' x 8' x <sup>3</sup> / <sub>4</sub> "                                                                       |
|----------------|---------------------------------------------------------------------------------------------------------------|
| Materials:     | Exterior grade/MDO plywood (APA rating A-B)                                                                   |
| Supports:      | 4" x 4" x 12' posts with 2" x 4" cross branching                                                              |
| Erection:      | Posts shall be set a minimum of three feet deep in concrete footings that are at least 12" in diameter.       |
| Paint:         | Outdoor enamel                                                                                                |
| <u>Colors:</u> | Jet Black, Blue (PMS300), and Gold (PMS7406). Specifically, on white background the following will be placed: |
|                | The U. S. Department of Commerce seal in blue, black, and gold;                                               |
|                | "EDA" in blue;                                                                                                |
|                | "U. S. DEPARTMENT OF COMMERCE ECONOMIC DEVELOPMENT                                                            |
|                | ADMINISTRATION" in black;                                                                                     |
|                | "In partnership with" in blue;                                                                                |
|                | (Actual name of the) "EDA Grant Recipient" in black;                                                          |
|                |                                                                                                               |