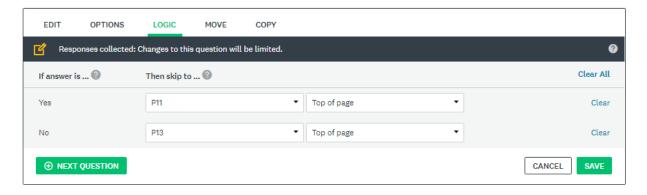

Supplemental document for Fast Track Request for Generic Clearance: 0651-0080; Vendor Portal Survey

This document displays the logic used by the Vendor Portal survey on questions 4, 6, 8, and 10. The survey uses participant answers to determine the next question when individuals answer these four questions.