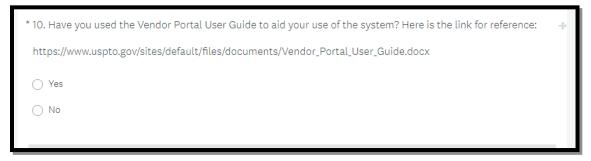

Supplemental document for Fast Track Request for Generic Clearance: 0651-0080; Vendor Portal Survey

This document displays the logic used by the Vendor Portal survey on questions 4, 6, 8, and 10. The survey uses participant answers to determine the next question when individuals answer these four questions.