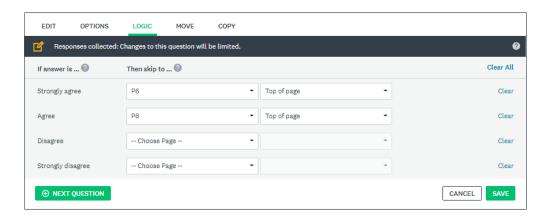

Supplemental document for Fast Track Request for Generic Clearance: 0651-0080; Vendor Portal Survey

This document displays the logic used by the Vendor Portal survey on questions 4, 6, 8, and 10. The survey uses participant answers to determine the next question when individuals answer these four questions.