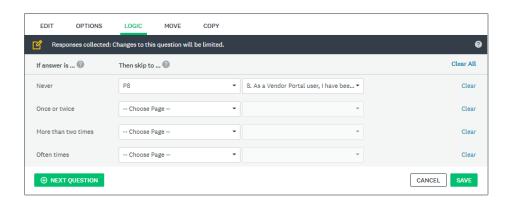

Supplemental document for Fast Track Request for Generic Clearance: 0651-0080; Vendor Portal Survey

This document displays the logic used by the Vendor Portal survey on questions 4, 6, 8, and 10. The survey uses participant answers to determine the next question when individuals answer these four questions.