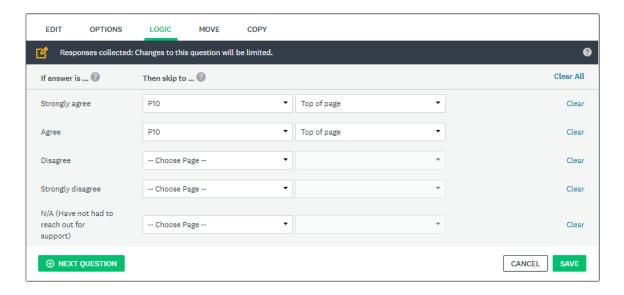

| * 8. As a Vendor Portal user, I have been able to get clarification or support from a PTO resource when I had a question or issue regarding the Vendor Portal |                                             |
|---------------------------------------------------------------------------------------------------------------------------------------------------------------|---------------------------------------------|
| Strongly agree                                                                                                                                                | Strongly disagree                           |
| ○ Agree                                                                                                                                                       | N/A (Have not had to reach out for support) |
| O Disagree                                                                                                                                                    |                                             |
|                                                                                                                                                               |                                             |