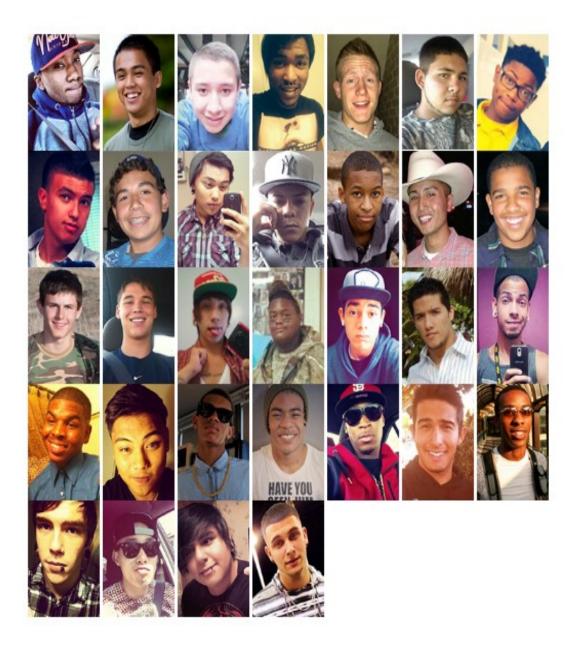

**S5a.** Rank the three people that would BEST FIT in your main group of friends, starting with the best fit. Click on the picture to make a selection.

**ASK:** All social media web respondents.

**S5b.** Rank the three people that would LEAST FIT in your main group of friends, starting with the worst fit. Click on the picture to make a selection.