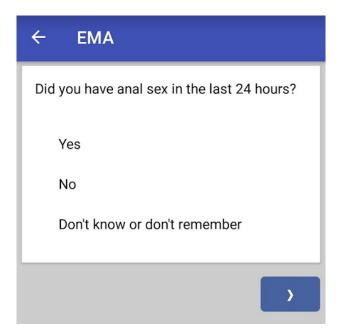

## SMARTPHONE SURVEY: Ecological Momentary Assessment (EMA)

EMA\_1. Did you have anal sex in the last 24 hours?

| • | Yes                          | 1  |
|---|------------------------------|----|
| • | No                           | 2  |
| • | Don't know or don't remember | 99 |