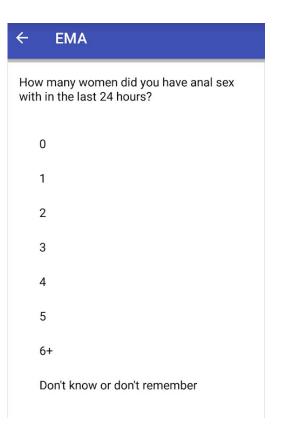

EMA\_1b. How many women did you have anal sex with in the last 24 hours?

| • | 1                            | 1  |
|---|------------------------------|----|
| • | 2                            | 2  |
| • | 3                            | 3  |
| • | 4                            | 4  |
| • | 5                            | 5  |
| • | 6+                           | 6  |
| • | Don't know or don't remember | 99 |