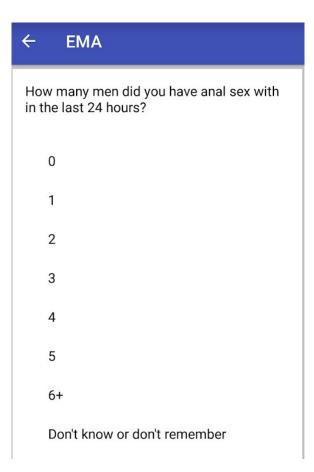

EMA\_1a. How many men did you have anal sex with in the last 24 hours?

| • | 1                            | 1  |
|---|------------------------------|----|
| • | 2                            | 2  |
| • | 3                            | 3  |
| • | 4                            | 4  |
| • | 5                            | 5  |
| • | 6+                           | 6  |
| • | Don't know or don't remember | 99 |