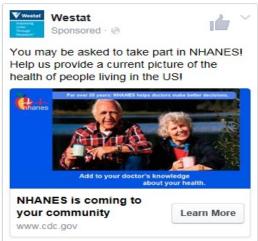

Word of mouth

Other

Note: This new hand card is for the new questions related to the NHANES social media pilot. It will have screen shots of the seven still shorts and three videos being used in the social media pilot. The materials have not yet been developed, so these are place holders for the anticipated products.