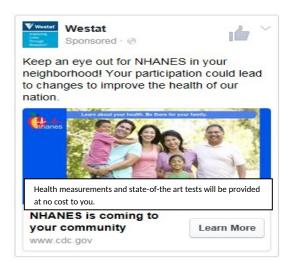

Word of mouth

Other

Note: This new hand card is for the new questions related to the NHANES social media pilot. It will have screen shots of the seven still shorts and three videos being used in the social media pilot. The materials have not yet been developed, so these are place holders for the anticipated products.

Note: Back of Hand Card #4

Learn more about your health at no cost to you.

Health measurements and state-of-the art tests will be provided at no cost to you.