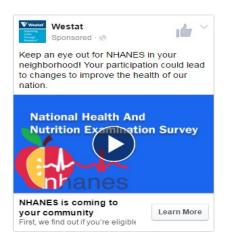

Word of mouth

Other

Note: This new hand card is for the new questions related to the NHANES social media pilot. It will have screen shots of the seven still shorts and three videos being used in the social media pilot. The materials have not yet been developed, so these are place holders for the anticipated products.