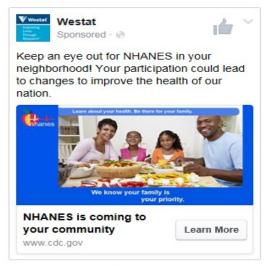

Word of mouth

Other

Note: This new hand card is for the new questions related to the NHANES social media pilot. It will have screen shots of the seven still shorts and three videos being used in the social media pilot. The materials have not yet been developed, so these are place holders for the anticipated products.