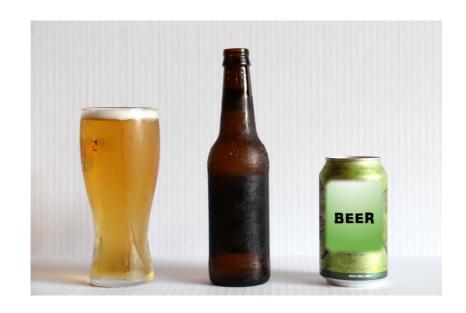

# 12 ounces of beer

5 ounces of wine

1.5 ounces of hard liquor

### **EXAMPLES OF AN ALCOHOLIC DRINK**

ALQ1

12 ounces of beer

5 ounces of wine

1.5 ounces of hard liquor