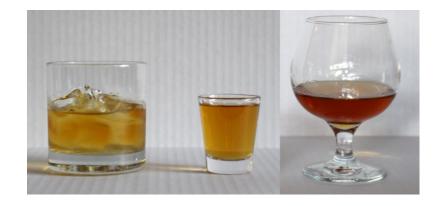

# 12 ounces of beer

5 ounces of wine

1.5 ounces of hard liquor

### **EXAMPLES OF AN ALCOHOLIC DRINK**

ALQ1

12 ounces of beer

5 ounces of wine

1.5 ounces of hard liquor