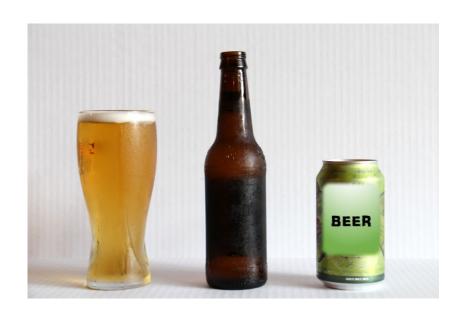

# 12 ounces of beer

5 ounces of wine

1.5 ounces of hard liquor

### **EXAMPLES OF AN ALCOHOLIC DRINK**

ALQ1

12 ounces of beer

5 ounces of wine

1.5 ounces of hard liquor