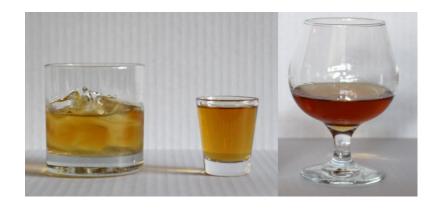

# 12 ounces of beer

5 ounces of wine

1.5 ounces of hard liquor

### **EXAMPLES OF AN ALCOHOLIC DRINK**

ALQ1

12 ounces of beer

5 ounces of wine

1.5 ounces of hard liquor