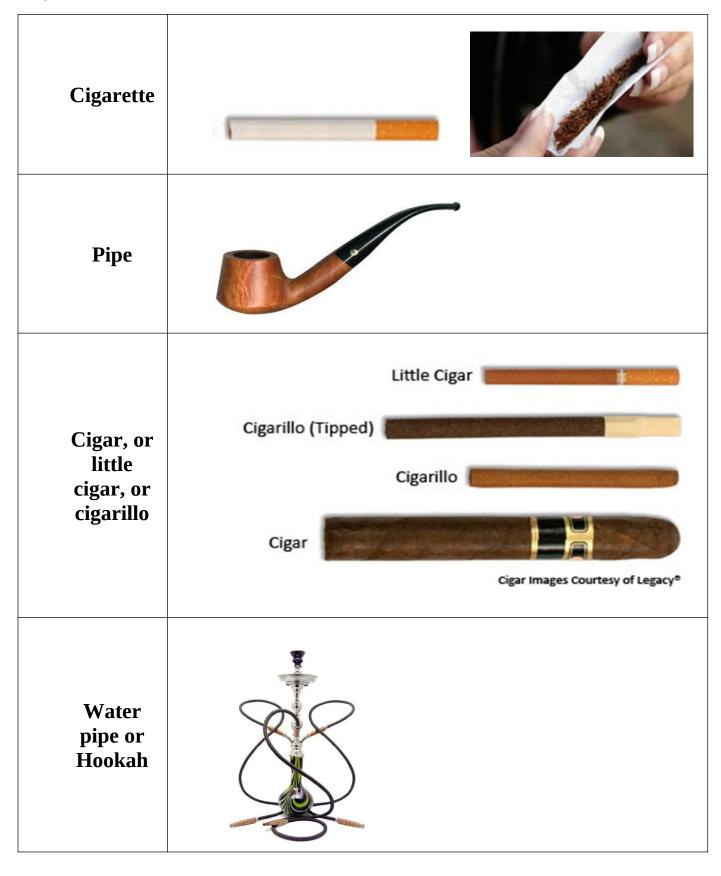

## **Attachment 3g**

Mobile Exam Center (MEC)

Computer Assisted Personal Interview (CAPI)

& Dietary Recall (DRQ) Hand Cards

#### **Table of Contents**

MEC CAPI Hand Cards 3

Dietary Recall (DRQ) Hand Cards

**17** 

### **MEC CAPI Hand Cards**

## SXQ1

- 1. Lesbian or gay
- 2. Straight, that is, not lesbian or gay
- 3. Bisexual
- 4. Something else
- 5. I don't know the answer

## SXQ2

- 1. Gay
- 2. Straight, that is, not gay
- 3. Bisexual
- 4. Something else

I don't know the answer

## DPQ1

Not at all

Several days

More than half the days

Nearly every day



# 12 ounces of beer



5 ounces of wine



1.5 ounces of hard liquor



## ALQ2

| Per Week         | Per Month       | Per Year               |
|------------------|-----------------|------------------------|
| Every day        | 2-3 times/month | 7-11 times/last year   |
| Nearly every day | Once/month      | 3-6 times/last year    |
| 3-4 times/week   |                 | 1-2 times/last year    |
| 2 times/week     |                 |                        |
| Once a week      |                 | Never in the last year |

#### **Pregnancy**



#### **Breastfeeding**



Total or Partial
Hysterectomy
(Surgery to Remove
Uterus/Womb)



## Menopause / Change of Life



Other

Medical Conditions (medical treatment, medication)

**Excessive** exercise

## RHQ.3

- 1. BIRTH CONTROL PILLS
- 2.