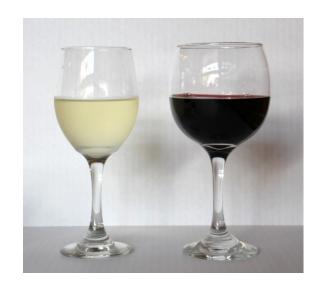

# 12 ounces of beer

5 ounces of wine

1.5 ounces of hard liquor

### **EXAMPLES OF AN ALCOHOLIC DRINK**

ALQ1

12 ounces of beer

5 ounces of wine

1.5 ounces of hard liquor