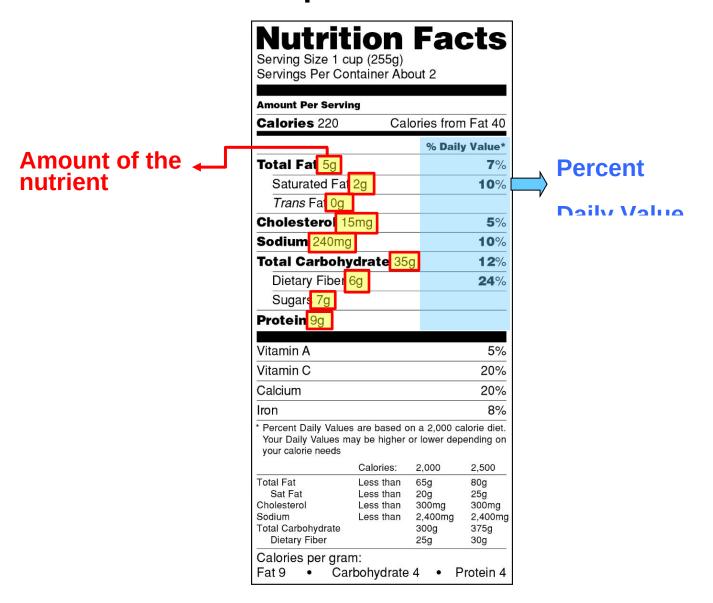

#### **Nutrition Facts** Serving Size 1 cup (255g) Servings Per Container About 2 **Amount Per Serving** Calories from Fat 40 Calories 220 % Daily Value\* **Total Fat 5g** Saturated Fat 2g 10% Trans Fat 0g **Cholesterol** 15mg 5% 10% Sodium 240mg **Total Carbohydrate 35g** 12% Dietary Fiber 6g 24% Sugars 7g **Protein** 9g Vitamin A 5% Vitamin C 20% Calcium 20% \* Percent Daily Values are based on a 2,000 calorie diet. Your Daily Values may be higher or lower depending on your calorie needs Calories: 2,000 Total Fat Less than 65g 80g Sat Fat Less than 20g 25g Cholesterol Less than 300mg 300mg 2,400mg 2,400mg Sodium Less than Total Carbohydrate 375g 300g Dietary Fiber 30g Calories per gram: Fat 9 Carbohydrate 4 Protein 4

#### Sample Food Label

|               | Nutrit<br>Serving Size 1 co<br>Servings Per Co                        | up (255g)                                        |                                               | cts                                           |
|---------------|-----------------------------------------------------------------------|--------------------------------------------------|-----------------------------------------------|-----------------------------------------------|
|               | Amount Per Servin                                                     | <u> </u>                                         | ories from                                    | n Fat 40                                      |
| Amount of the | Total Fat 5g                                                          |                                                  | % Daily                                       | y Value*                                      |
| nutrient      | Saturated Fat                                                         | 2g                                               |                                               | 7%<br>10%                                     |
|               | Trans Fat 0g Cholesterol 19                                           |                                                  |                                               | 5%                                            |
|               | Sodium 240mg Total Carbohy                                            |                                                  | a                                             | 10%<br>12%                                    |
|               | Dietary Fiber<br>Sugars 7g                                            |                                                  |                                               | 24%                                           |
|               | Protein 9g                                                            |                                                  |                                               |                                               |
|               | Vitamin A                                                             |                                                  |                                               | 5%                                            |
|               | Vitamin C                                                             |                                                  |                                               | 20%                                           |
|               | Calcium                                                               |                                                  |                                               | 20%                                           |
|               | Iron                                                                  |                                                  |                                               | 8%                                            |
|               | * Percent Daily Values<br>Your Daily Values m<br>your calorie needs   |                                                  |                                               |                                               |
|               |                                                                       | Calories:                                        | 2,000                                         | 2,500                                         |
|               | Total Fat Sat Fat Cholesterol Sodium Total Carbohydrate Dietary Fiber | Less than<br>Less than<br>Less than<br>Less than | 65g<br>20g<br>300mg<br>2,400mg<br>300g<br>25g | 80g<br>25g<br>300mg<br>2,400mg<br>375g<br>30g |
|               | Calories per gran<br>Fat 9 • Can                                      | m:<br>rbohydrate                                 | 4 • P                                         | rotein 4                                      |