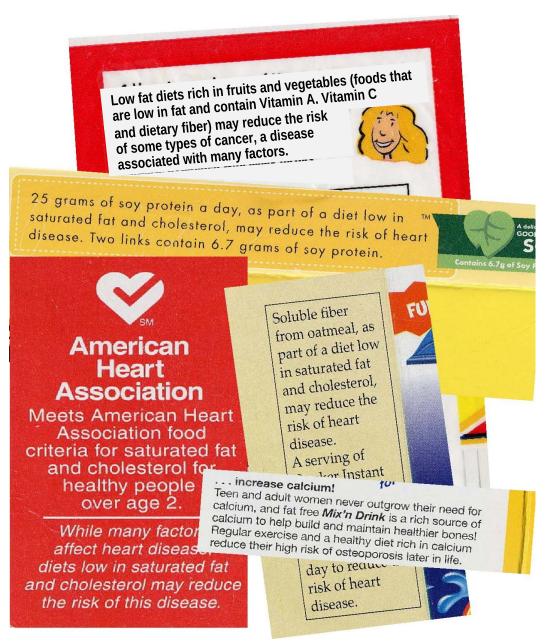

Attachment 3k

# Hand Card Booklet



Fast-food or pizza places

Restaurants with waiter or waitress service

All-you-can-eat buffets

Places that sell mostly beverages such as a coffee shop or juice bar

Movie theaters, sports arenas, or other places of recreation

**Grocery stores** 

Convenience stores

- A. Less than 500 Calories
- B. 500-1000 Calories
- C. 1001-1500 Calories
- D. 1501-2000 Calories
- E. 2001-2500 Calories
- F. 2501-3000 Calories
- G. More than 3000 Calories

Always

Most of the time

Sometimes

Rarely

## Sample health claim in food labels



Always

Most of the time

Sometimes

Rarely

#### Sample Food Label

#### **Nutrition Facts** Serving Size 1 cup (255g) Servings Per Container About 2 **Amount Per Serving** Calories from Fat 40 Calories 220 % Daily Value\* **Total Fat 5g** Saturated Fat 2g 10% Trans Fat 0g **Cholesterol** 15mg 5% 10% Sodium 240mg **Total Carbohydrate 35g** 12% Dietary Fiber 6g 24% Sugars 7g **Protein** 9g Vitamin A 5% Vitamin C 20% Calcium 20% \* Percent Daily Values are based on a 2,000 calorie diet. Your Daily Values may be higher or lower depending on your calorie needs Calories: 2,000 Total Fat Less than 65g 80g Sat Fat Less than 20g 25g Cholesterol Less than 300mg 300mg 2,400mg 2,400mg Sodium Less than Total Carbohydrate 375g 300g Dietary Fiber 30g Calories per gram: Fat 9 Carbohydrate 4 Protein 4