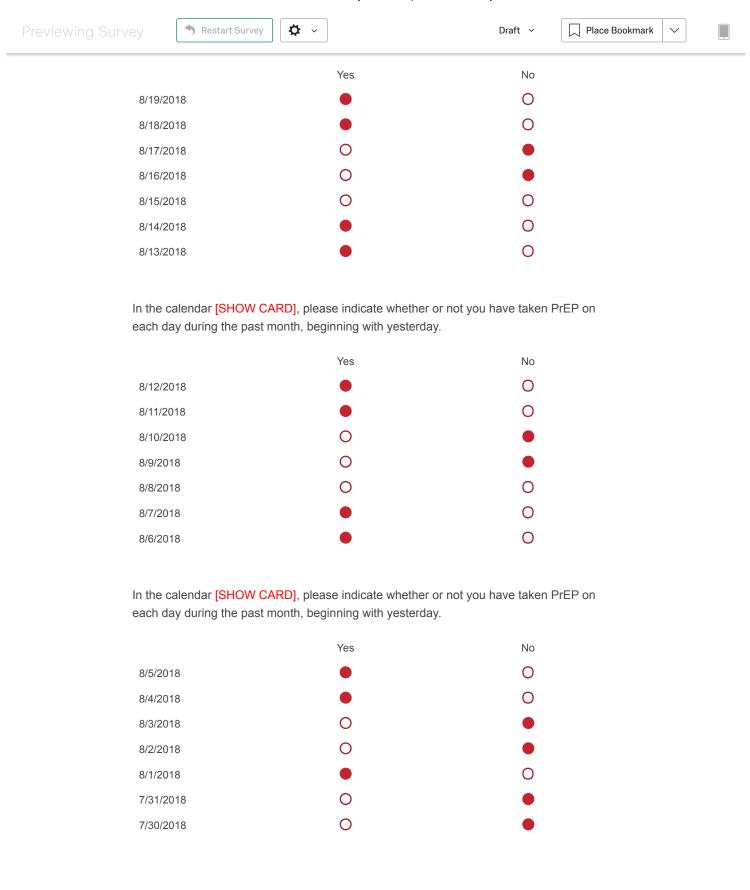

Have you taken PrEP in the last 4 months?

O No

Draft ~

Have you taken PrEP in the past month?

Refuse [Interviewer: do not read. ONLY select this options if the participant refuses to answer the question]

In the past <u>4 months</u> how many times have you seen a provider for PrEP care and follow-up?