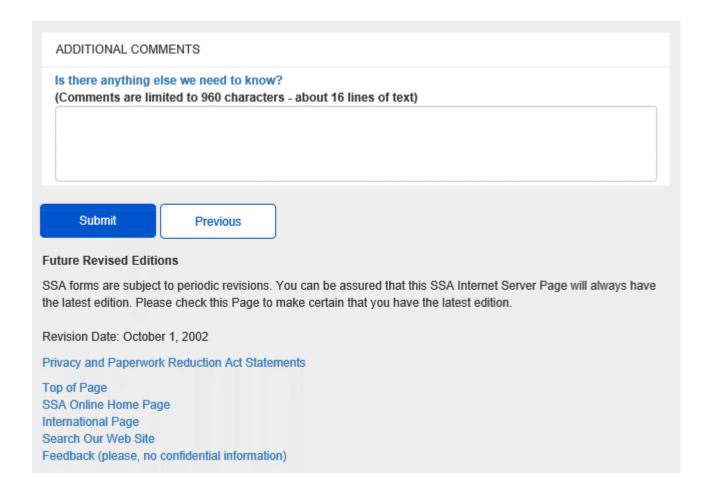

# Performer Application – 3 of 3

| Organization              |                                    |                                      |                   |
|---------------------------|------------------------------------|--------------------------------------|-------------------|
|                           |                                    |                                      |                   |
| Name                      |                                    |                                      |                   |
| valle                     |                                    |                                      |                   |
| Addr1                     |                                    |                                      |                   |
| tudi i                    |                                    |                                      |                   |
| Addr2:                    |                                    |                                      |                   |
|                           |                                    |                                      |                   |
| City                      | State                              | Zip/Postal Code                      |                   |
|                           |                                    | v)                                   |                   |
| Contact Name: (If it is d | ifferent from Name)                |                                      |                   |
| •                         | •                                  |                                      |                   |
| Phone                     |                                    |                                      |                   |
|                           |                                    |                                      |                   |
| ax:                       |                                    | Email:                               |                   |
| ax.                       |                                    | Jiidii.                              |                   |
|                           |                                    |                                      |                   |
| ed Express Info:(If the   | se forms are needed urgently, plea | ase provide your Fed Express account | information here. |
|                           |                                    |                                      |                   |
| s there anything else w   |                                    |                                      |                   |
| Comments are limited      | to 960 characters - about 16 lines | of text)                             |                   |
|                           |                                    |                                      |                   |
|                           |                                    |                                      |                   |
|                           |                                    |                                      |                   |