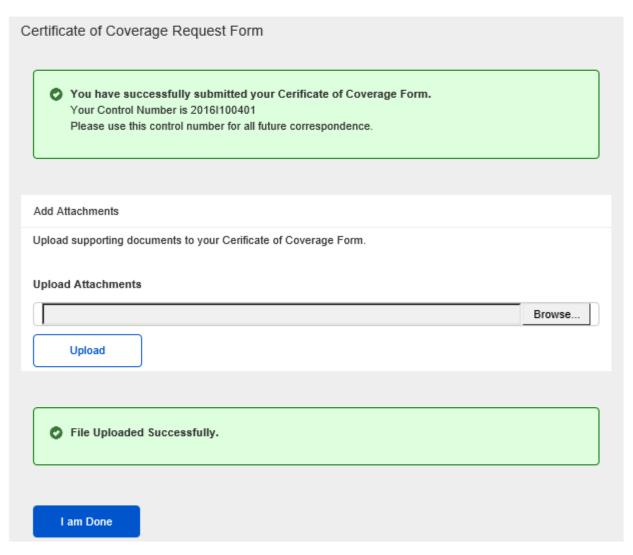

|
|                                 |                                                                                                                                                                                                      |
|                                 | Block 1 and use Block 2 if necessary)  Block 2                                                                                                                                                       |
| Block 1                         |                                                                                                                                                                                                      |

#### United Kingdom – 5 of 5



#### Submission Confirmation – 1 of 1