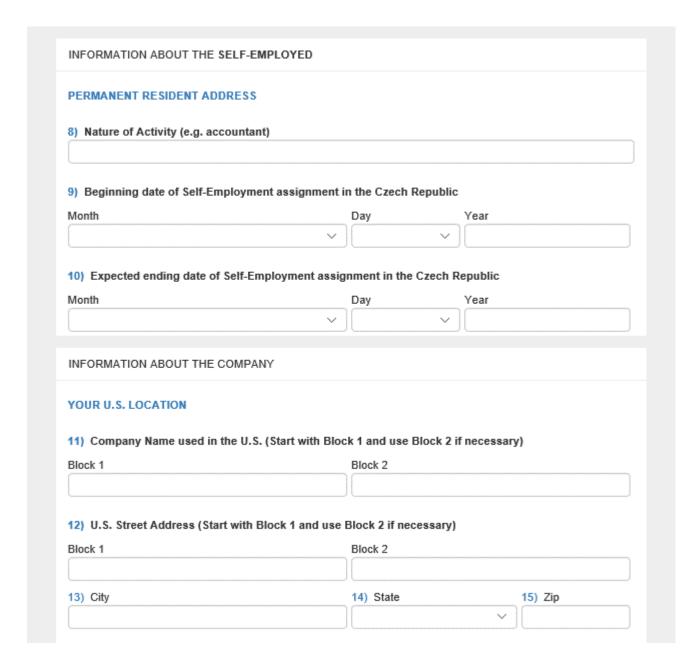

lic for 5 years or less, you can use this form to request a Certificate of U.S. Coverage under the Social Security agreement between the United States and the Czech Republic. Before completing the form, however, PLEASE READ THE IMPORTANT INTRODUCTORY MESSAGE if you have not already done so. If you would like more information about the U.S.-Czech agreement, visit the home page of SSA's Office of International Programs. For online help completing any of the following fields, click on the number immediately preceding the field. INFORMATION ABOUT THE SELF-EMPLOYED Self-Employee Name 1) First Name Middle Initial 2) Last Name 3) U.S. Social Security Number 4) Date of Birth Month Day Year 5) Country of Birth 6) Country of Citizenship 7) Country of Permanent Residence

## Czech Republic – 2 of 5



# Czech Republic – 3 of 5

| Block 1                              | Block 2                                                        |
|--------------------------------------|----------------------------------------------------------------|
| 17) Street Address in the Ca         | ech Republic (Start with Block 1 and use Block 2 if necessary) |
| Block 1                              | Block 2                                                        |
| 18) City                             | 19) Postal Code                                                |
|                                      |                                                                |
| INFORMATION ABOUT THE  20) Your Name | CONTACT PERSON                                                 |
|