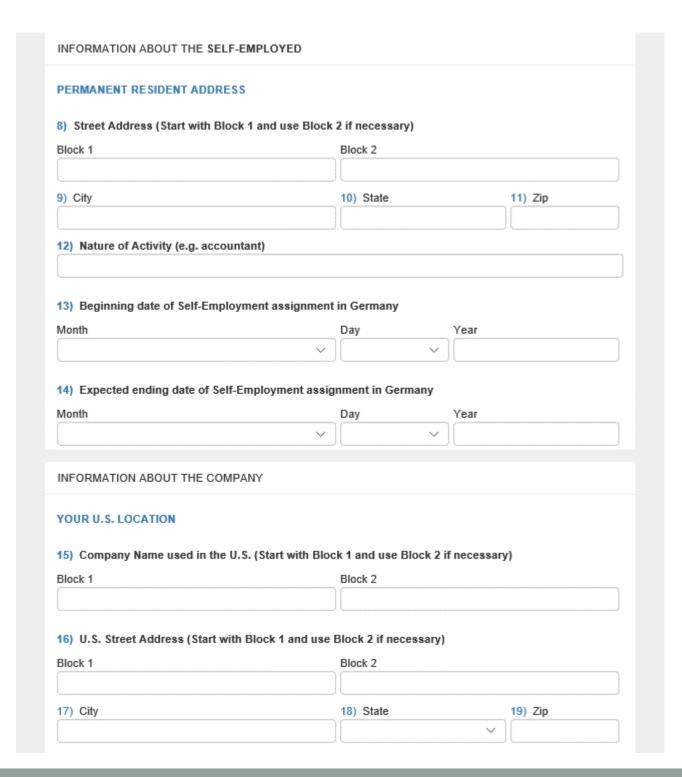

If you would like more information about the U.S.-German agreement, visit the home page of SSA's Office of International Programs.

For online help completing any of the following fields, click on the number immediately preceding the field.

| 1) First Name                  | Middle Initial | 2) Last Name |
|--------------------------------|----------------|--------------|
|                                |                |              |
| 3) U.S. Social Security Number |                |              |
| 4) Date of Birth               |                |              |
| Month                          | Day            | Year         |
|                                |                | <u> </u>     |
| 5) Country of Birth            |                |              |

# Germany – 2 of 5



# Germany – 3 of 5

| Block 1                               | Block 2                                             |
|---------------------------------------|-----------------------------------------------------|
|                                       |                                                     |
| 21) Street Address in Germa           | y (Start with Block 1 and use Block 2 if necessary) |
| Block 1                               | Block 2                                             |
|                                       |                                                     |
| 22) City                              | 23) Postal Code                                     |
| r - r                                 | 20) 1 00101 0000                                    |
| INFORMAT