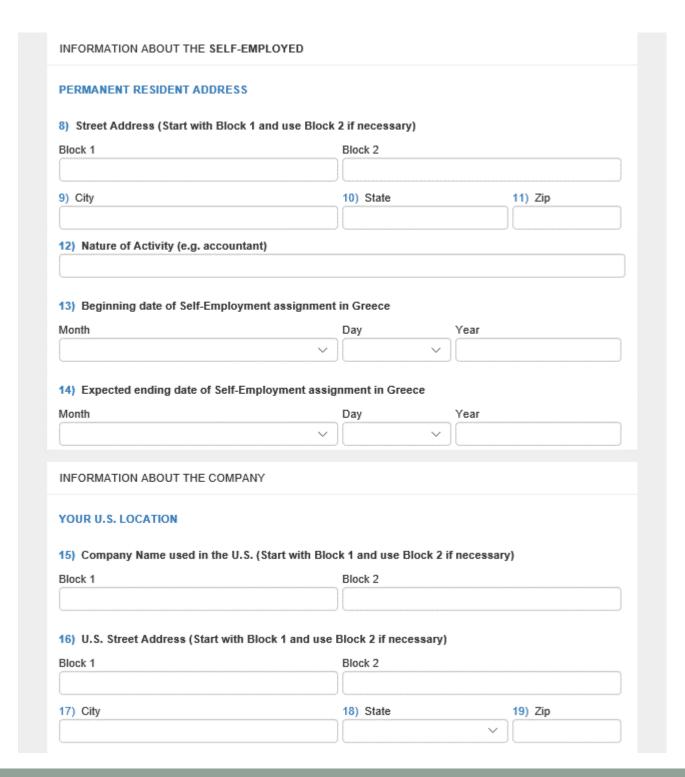

to work in Greece for 5 years or less, you can use this form to request a Certificate of U.S. Coverage under the Social Security agreement between the United States and Greece. Before completing the form, however, PLEASE READ THE IMPORTANT INTRODUCTORY MESSAGE if you have not already done so.

If you would like more information about the U.S.-Greek agreement, visit the home page of SSA's Office of International Programs.

For online help completing any of the following fields, click on the number immediately preceding the field.

# INFORMATION ABOUT THE SELF-EMPLOYED Self-Employee Name 1) First Name Middle Initial 2) Last Name 3) U.S. Social Security Number 4) Date of Birth Month Day Year 5) Country of Birth 6) Country of Citizenship 7) Country of Permanent Residence

## Greece – 2 of 5



# Greece – 3 of 5

|                              | Block 2                                           |
|------------------------------|---------------------------------------------------|
| 21) Street Address in Greece | (Start with Block 1 and use Block 2 if necessary) |
| Block 1                      | Block 2                                           |
| 22) City                     | 23) Postal Code                                   |
| INFORMATION ABOUT THE C      | CONTACT PERSON                                    |
| 24) Your Name                | CONTACT PERSON                                    |
|                              | CONTACT PERSON                                    |
| 24) Your Name                | CONTACT PERSON                                    |

# Greece – 4