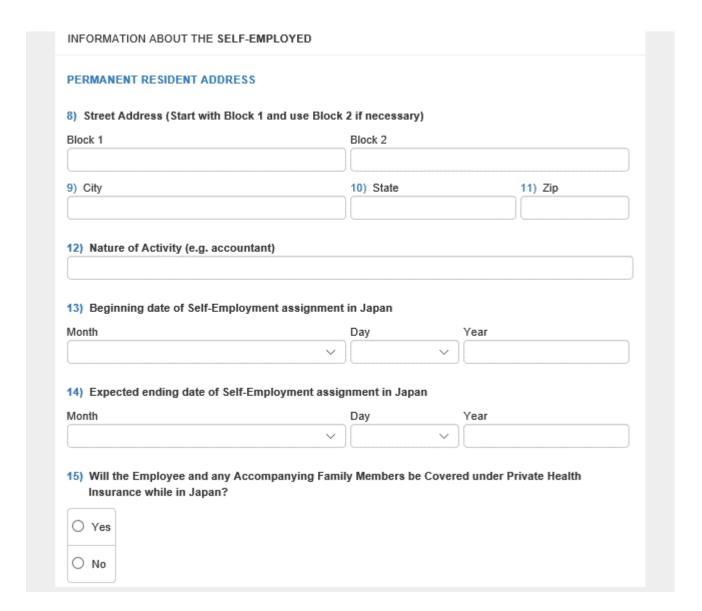

or less, you can use this form to request a Certificate of U.S. Coverage under the Social Security agreement between the United States and Japan. Before completing the form, however, PLEASE READ THE IMPORTANT INTRODUCTORY MESSAGE if you have not already done so.

If you would like more information about the U.S.-Japanese agreement, visit the home page of SSA's Office of International Programs.

For online help completing any of the following fields, click on the number immediately preceding the field.

| Middle Initial | 2) Last Name |
|----------------|--------------|
|                |              |
|                |              |
| Day            | Year         |
|                |              |
|                |              |
|                |              |

# Japan – 2 of 5



# Japan – 3 of 5

| 16) Company Name used in th          | he U.S. (Start with Block 1 and use Block 2 | if necessary) |
|--------------------------------------|---------------------------------------------|---------------|
| Block 1                              | Block 2                                     |               |
|                                      |                                             |               |
| 17) II S Street Address (Start       | with Block 1 and use Block 2 if necessary   | 1             |
| Block 1                              | Block 2                                     | 1             |
| Distr. 1                             | DIOM 2                                      |               |
| 18) City                             | 19) State