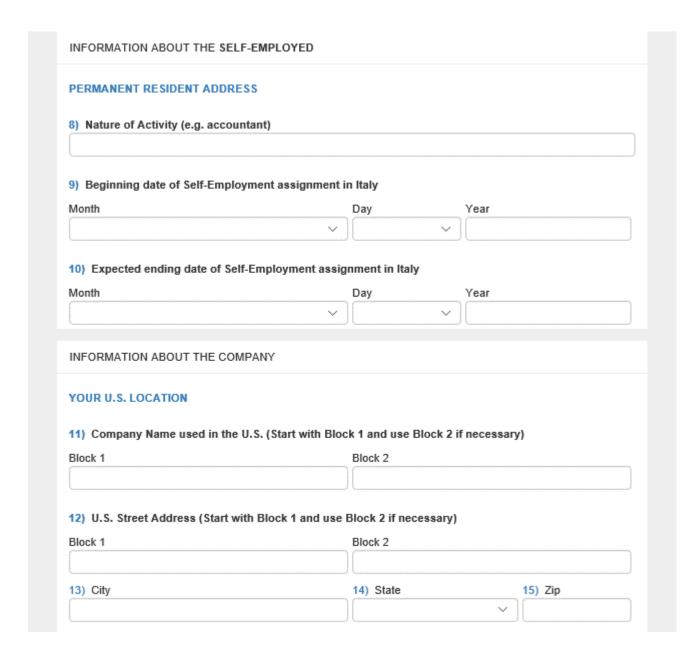

f U.S. Coverage if you are a U.S. resident Italian national working in Italy and elects to be covered by U.S. Social Security within 3 months after beginning assignment in Italy. Before completing the form, however, PLEASE READ THE IMPORTANT INTRODUCTORY MESSAGE if you have not already done so.

If you would like more information about the U.S.-Italian agreement, visit the home page of SSA's Office of International Programs.

For online help completing any of the following fields, click on the number immediately preceding the field.

# INFORMATION ABOUT THE SELF-EMPLOYED Self-Employee Name 1) First Name Middle Initial 2) Last Name 3) U.S. Social Security Number 4) Date of Birth Month Day Year > O Ountry of Birth 6) Country of Citizenship 7) Country of Permanent Residence

# Italy -2 of 5



# Italy -3 of 5

| Block 1                                                                             | Block 2                                          |
|-------------------------------------------------------------------------------------|--------------------------------------------------|
|                                                                                     |                                                  |
| 17) Street Address in Italy                                                         | Start with Block 1 and use Block 2 if necessary) |
| Block 1                                                                             | Block 2                                          |
|