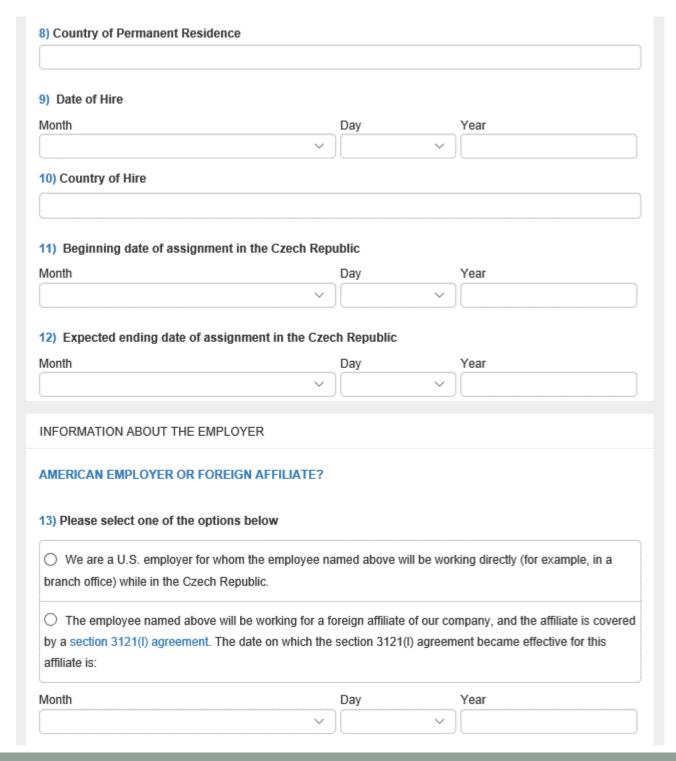

to work in the Czech Republic for 5 years or less, you can use this form to request a Certificate of U.S. Coverage under the Social Security agreement between the United States and the Czech Republic. Before completing the form, however, PLEASE READ THE IMPORTANT INTRODUCTORY MESSAGE if you have not already done so.

If you would like more information about the U.S.-Czech agreement, visit the home page of SSA's Office of International Programs.

For online help completing any of the following fields, click on the number immediately preceding the field.

# Employee's Name 1) First Name Middle Initial 2) Last Name 3) U.S. Social Security Number 4) Czech Social Security Number (if known) 5) Date of Birth Month Day Year 6) Country of Birth 7) Country of Citizenship

# Czech Republic – 2 of 5



# Czech Republic – 3 of 5

| (                             | Block 2                                         |                     |
|-------------------------------|-------------------------------------------------|---------------------|
|                               |                                                 |                     |
| 15) U.S. Street Address (Star | t with Block 1 and use Block 2 if necessary)    |                     |
| Block 1                       | Block 2                                         |                     |
| 16) City                      | 17) State                                       | 18) Zip             |
|                               |                                                 |                     |
| YOUR LOCATION IN THE CZE