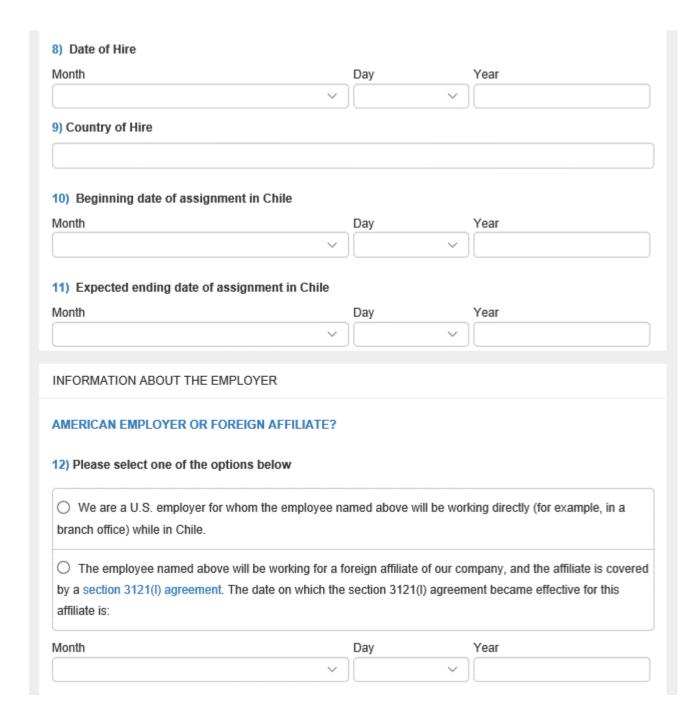

n employee to work in Chile for 5 years or less, you can use this form to request a Certificate of U.S. Coverage under the Social Security agreement between the United States and Chile. Before completing the form, however, PLEASE READ THE IMPORTANT INTRODUCTORY MESSAGE if you have not already done so.

If you would like more information about the U.S.-Chilean agreement, visit the home page of SSA's Office of International Programs.

For online help completing any of the following fields, click on the number immediately preceding the field.

# INFORMATION ABOUT THE EMPLOYEE Employee's Name 1) First Name Middle Initial 2) Last Name 3) U.S. Social Security Number 4) Date of Birth Month Day Year 5) Country of Birth 6) Country of Citizenship 7) Country of Permanent Residence

# Chile – 2 of 5



# Chile -3 of 5

| Block 1                                                          | Block 2                                                    |
|------------------------------------------------------------------|------------------------------------------------------------|
| DIOCK I                                                          | Block 2                                                    |
| 14) U.S. Street Address (Sta                                     | t with Block 1 and use Block 2 if necessary)               |
| Block 1                                                          | Block 2                                                    |
| 15) City                                                         | 16) State 17) Zip                                          |
|